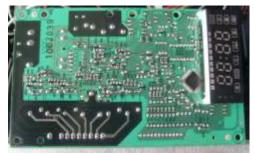

1. Changed Mother -board as below.

Original Mother board-top view

Original Mother board -bottom

New Mother board -top view

New Mother board -bottom

NOTE: They have the same input&output power and similar circuit function. New is electrically compatible to original.