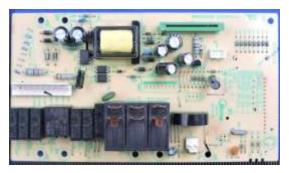

1. Changed Mother -board as below.

Original Mother board-top view

Original Mother board -bottom

New Mother board -top view

New Mother board -bottom

NOTE: They have the same input&output power and similar circuit function. New is electrically compatible to original.