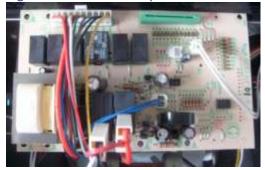

1. Changed Mother -board as below.

Original Mother board-top view

Original Mother board -bottom

New Mother board -top view

New Mother board -bottom

NOTE: They have the same input&output power and similar circuit function. New is electrically compatible to original.