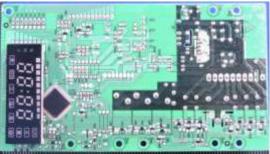

1. Changed Mother -board as below.

Original Mother board-top view

Original Mother board -bottom

New Mother board -top view

New Mother board -bottom

NOTE: They have the same input&output power and similar circuit function. New is electrically compatible to original.