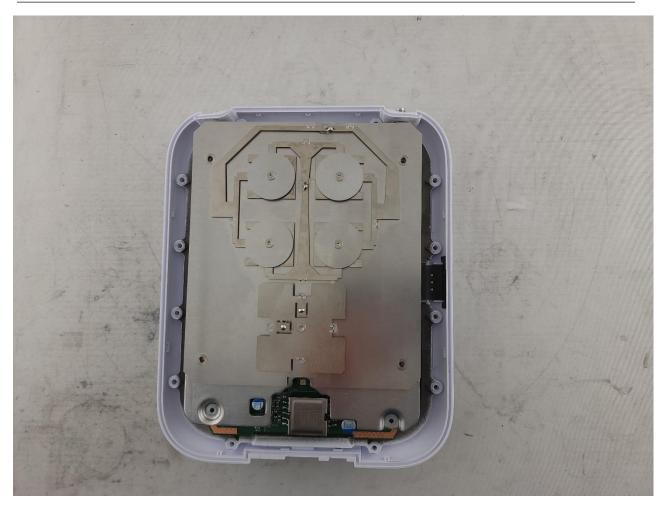

**Photograph 1: Internal View Front Cover Off** 

**Photograph 2: Internal View Antenna Board Off** 

Photograph 3: Internal View Metal Mount And Antenna Board Off

**Photograph 4: Internal View Close Up of Antenna Connectors** 