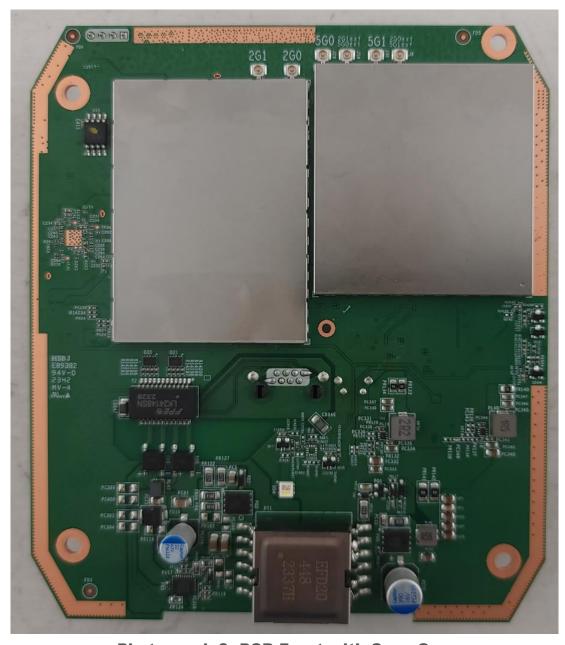

Photograph 9: PCB Front with Cans On

Photograph 10: PCB Back with Cans On

**Photograph 11: PCB Front with Cans Off** 

Photograph 12: PCB Back with Cans Off

Photograph 13: Bottom Of DUT all Boards Out