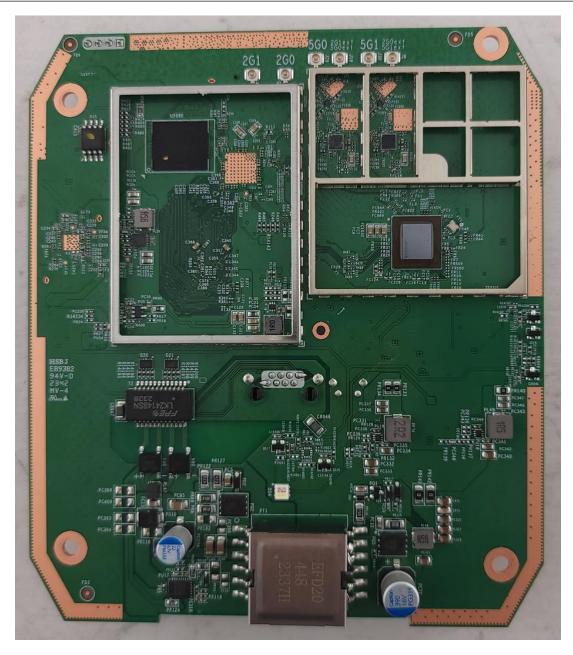

Photograph 9: PCB Front with Cans On

Photograph 10: PCB Back with Cans On

**Photograph 11: PCB Front with Cans Off** 

Photograph 12: PCB Back with Cans Off

Photograph 13: Bottom Of DUT all Boards Out