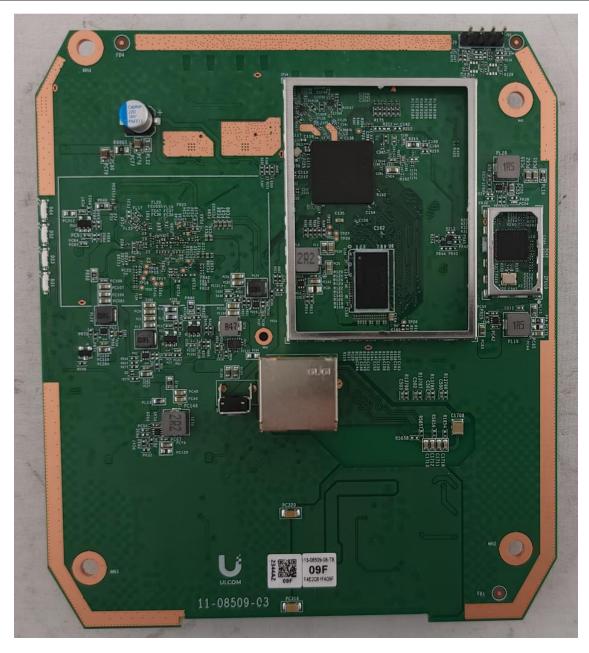

Photograph 9: PCB Front with Cans On

Photograph 10: PCB Back with Cans On

**Photograph 11: PCB Front with Cans Off** 

Photograph 12: PCB Back with Cans Off

Photograph 13: Bottom Of DUT all Boards Out