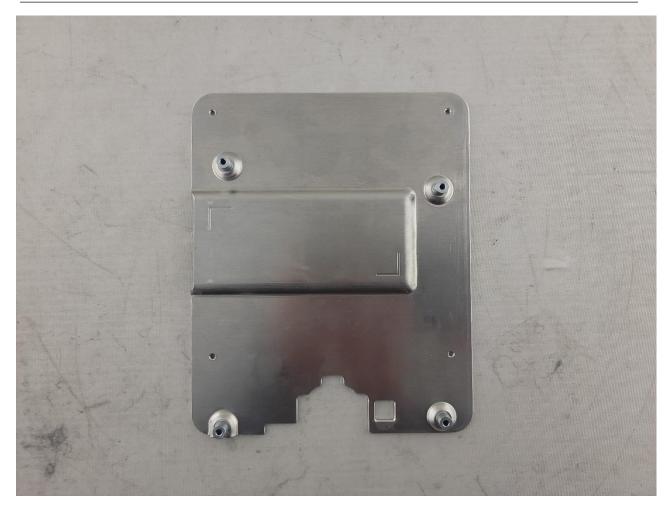

**Photograph 5: Internal View Antenna Board Front** 

2.4 GHz Antenna

Photograph 6: Internal View Antenna Board Back

**Photograph 7: Internal View Metal Antenna Board Mount Front** 

Photograph 8: Internal View Metal Antenna Board Mount Back