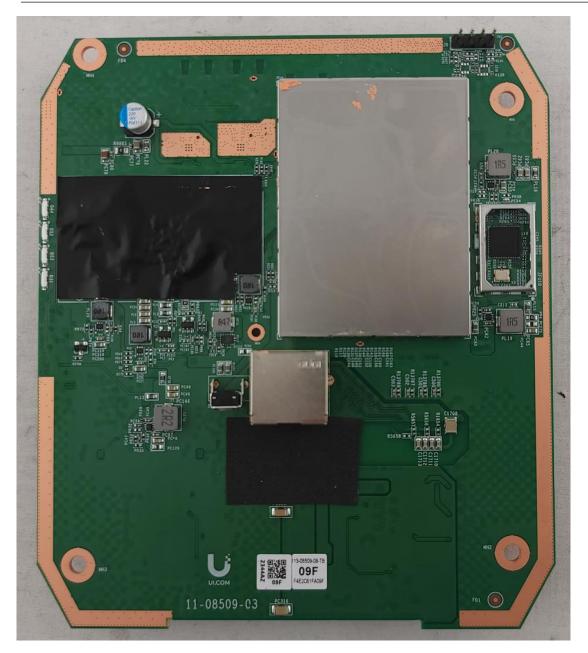

Photograph 9: PCB Front with Cans On

Photograph 10: PCB Back with Cans On

**Photograph 11: PCB Front with Cans Off** 

Photograph 12: PCB Back with Cans Off

Photograph 13: Bottom Of DUT all Boards Out