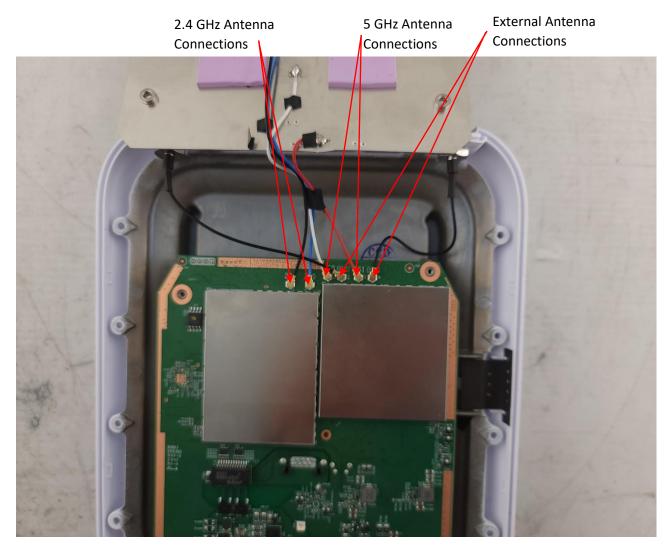

**Photograph 1: Internal View Front Cover Off** 

**Photograph 2: Internal View Antenna Board Off** 

Photograph 3: Internal View Metal Mount And Antenna Board Off

**Photograph 4: Internal View Close Up of Antenna Connectors** 