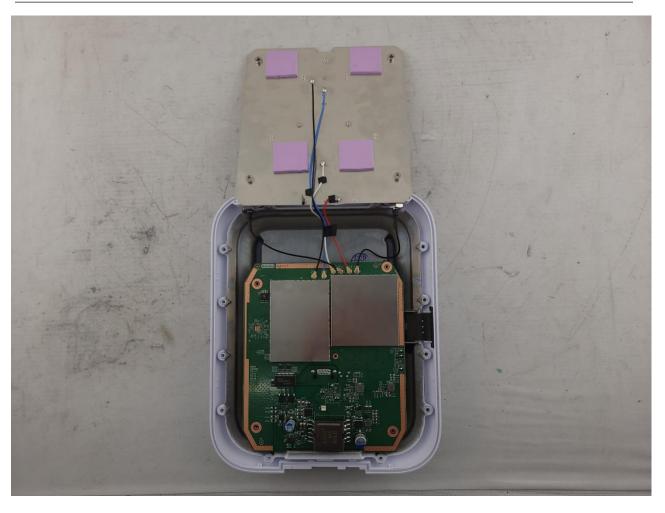

**Photograph 1: Internal View Front Cover Off** 

**Photograph 2: Internal View Antenna Board Off** 

Photograph 3: Internal View Metal Mount And Antenna Board Off

**Photograph 4: Internal View Close Up of Antenna Connectors** 