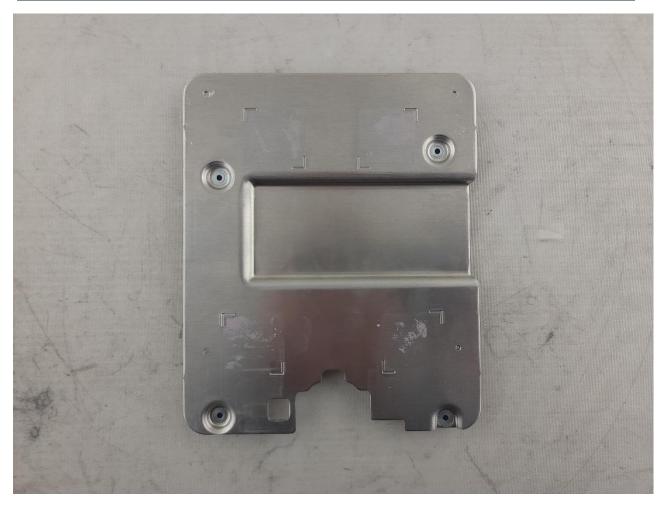

**Photograph 5: Internal View Antenna Board Front** 

2.4 GHz Antenna

Photograph 6: Internal View Antenna Board Back

**Photograph 7: Internal View Metal Antenna Board Mount Front** 

Photograph 8: Internal View Metal Antenna Board Mount Back