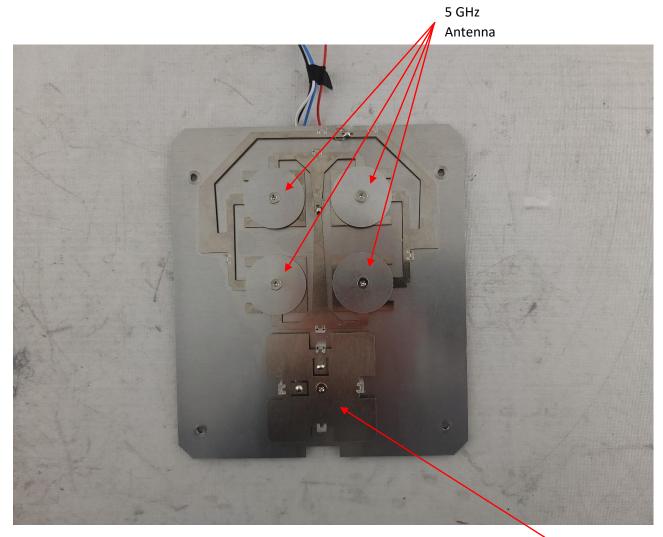

**Photograph 5: Internal View Antenna Board Front** 

2.4 GHz Antenna

Photograph 6: Internal View Antenna Board Back

**Photograph 7: Internal View Metal Antenna Board Mount Front** 

Photograph 8: Internal View Metal Antenna Board Mount Back