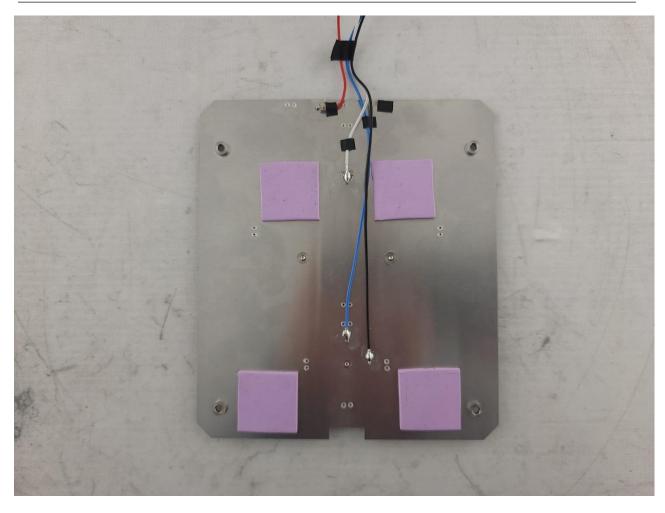

**Photograph 5: Internal View Antenna Board Front** 

2.4 GHz Antenna

Photograph 6: Internal View Antenna Board Back

**Photograph 7: Internal View Metal Antenna Board Mount Front** 

Photograph 8: Internal View Metal Antenna Board Mount Back