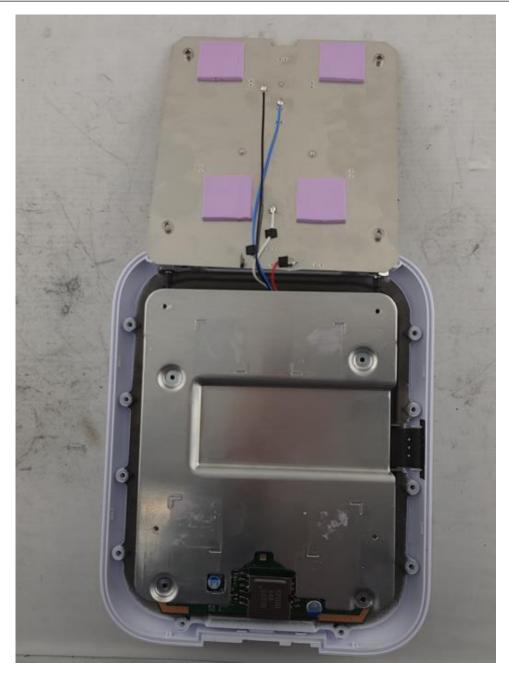

**Photograph 1: Internal View Front Cover Off** 

**Photograph 2: Internal View Antenna Board Off** 

Photograph 3: Internal View Metal Mount And Antenna Board Off

**Photograph 4: Internal View Close Up of Antenna Connectors** 