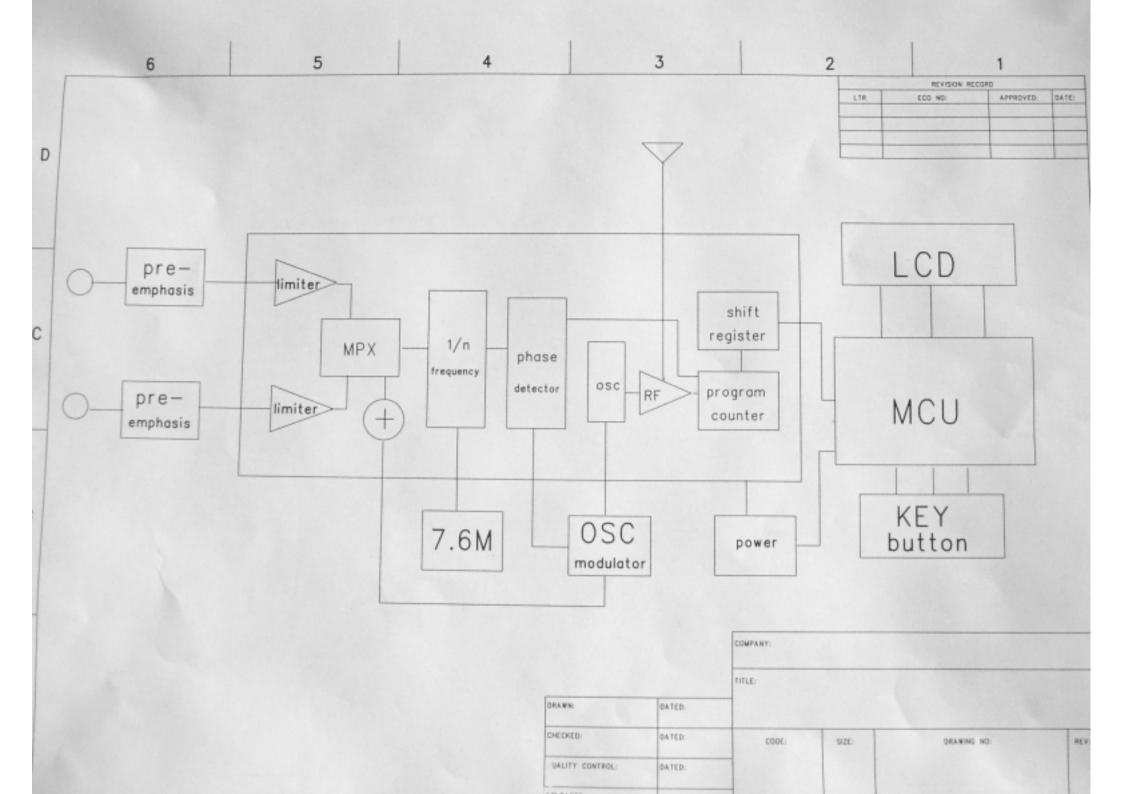

## **Block diagram introduction**

Audio signal is input the limiter of IC through Pre-emphasis net, after being dealed with by the built-in limiter, it is sent to the mpx Compound Unit, simultaneity, the signal produced by CRYSTAL(7.6M) gets stereo transmitting signal after being divided channel, then is sent to the mpx Compound Unit and gets compound signal which is dealed with mpx, the compound signal is sent into "osc modulater" to modulate the carrier wave signal produced by osc, after magnified by RF, then is sent to the in-built antenna to transmit signal.

The PLL circuit is made up of "mcu"、 "shift register"、 "program counter"、 phase detecter", through locking the user`s selected channel, the "key button" produce touched-pulse data to turn on or off power and adapt channel, "LCD" is used to indicate the channel, FM, MHz, power ect., the button "power" refers to supplying stable power to MCU and transmitter.