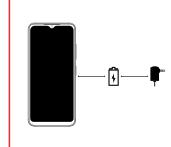

Charge for 24 hours before using.

6

Install SIM card / memory card.

Copy music files from your computer to your Logic phone.

Connect your Logic phone to the computer using the USB cable.

135 mm

QUICK GUIDE | GUÍA RÁPIDA