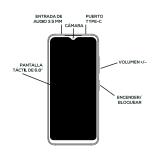

Charge for 24 hours before using.

6

Install SIM card / memory card.

Copy music files from your computer to your Logic phone.

Connect your Logic phone to the computer using the USB cable.

135 mm

QUICK GUIDE | GUÍA RÁPIDA

Cargue por 24 horas antes de usar.

Instalar tarjeta SIM / tarjeta de memoria.

Conecte su teléfono Logic a una computadora utilizando el cable USB.

3

Transfiera sus archivos de música

**LO@IC** 

2

QUICK GUIDE | GUÍA RÁPIDA