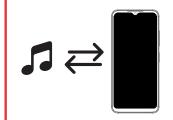

Charge for 24 hours before using.

6

Install SIM card / memory card.

Copy music files from your computer to your Logic phone.

Connect your Logic phone to the computer using the USB cable.

135 mm

QUICK GUIDE | GUÍA RÁPIDA

Cargue por 24 horas antes de usar.

Instalar tarjeta SIM / tarjeta de memoria.

Conecte su teléfono Logic a una computadora utilizando el cable USB.

3

Transfiera sus archivos de música

**LO@IC** 

2

QUICK GUIDE | GUÍA RÁPIDA