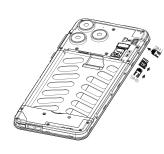

Cargue por 24 horas antes de usar.

Instalar tarjeta SIM / tarjeta de memoria.

Conecte su teléfono Logic a una computadora utilizando el cable USB.

3

Transfiera sus archivos de música

**LO@IC** 

2

QUICK GUIDE | GUÍA RÁPIDA