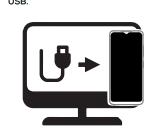

Charge for 24 hours before using.

6

Install SIM card / memory card.

Copy music files from your computer to your Logic phone.

Connect your Logic phone to the computer using the USB cable.

135 mm

QUICK GUIDE | GUÍA RÁPIDA

Cargue por 24 horas antes de usar.

Instalar tarjeta SIM / tarjeta de memoria.

Conecte su teléfono Logic a una computadora utilizando el cable USB.

3

Transfiera sus archivos de música

**LO@IC** 

2

QUICK GUIDE | GUÍA RÁPIDA