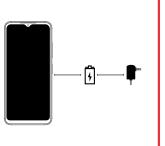

Charge for 24 hours before using.

6

Install SIM card / memory card.

Copy music files from your computer to your Logic phone.

Connect your Logic phone to the computer using the USB cable.

135 mm

QUICK GUIDE | GUÍA RÁPIDA