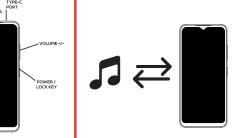

Charge for 24 hours before using.

6

Install SIM card / memory card.

Copy music files from your computer to your Logic phone.

Connect your Logic phone to the computer using the USB cable.

135 mm

QUICK GUIDE | GUÍA RÁPIDA