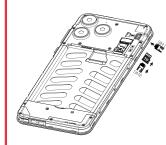

Charge for 24 hours before using.

6

Install SIM card / memory card.

Copy music files from your computer to your Logic phone.

Connect your Logic phone to the computer using the USB cable.

135 mm

QUICK GUIDE | GUÍA RÁPIDA

Cargue por 24 horas antes de usar.

Instalar tarjeta SIM / tarjeta de memoria.

Conecte su teléfono Logic a una computadora utilizando el cable USB.

3

Transfiera sus archivos de música

**LO@IC** 

2

QUICK GUIDE | GUÍA RÁPIDA