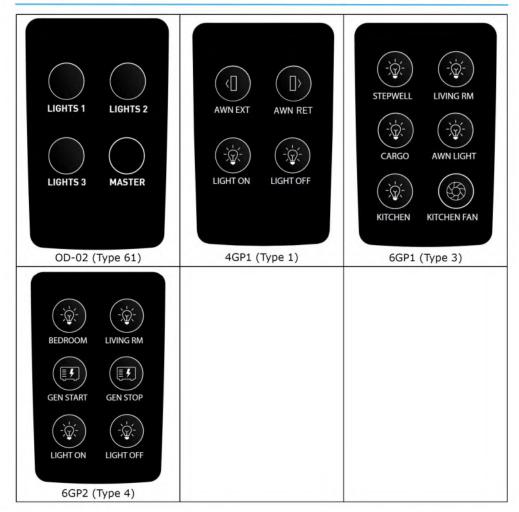

## **Customer supplied various keypad drawings**

**Setec BMPRO Pty Ltd**19 Henderson Rd
Knoxfield, VIC 3180 Australia
Tel: +61 3 9763 0962
Fax: + 61 3 9763 8789

### **Keypad Versions**

Page 3 of 11

www.setec.com.au | www.teambmpro.com