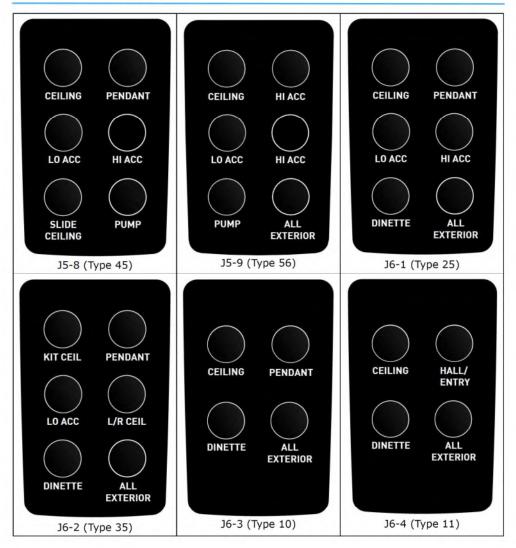

## **Customer supplied various keypad drawings**

**Setec BMPRO Pty Ltd**19 Henderson Rd
Knoxfield, VIC 3180 Australia
Tel: +61 3 9763 0962
Fax: + 61 3 9763 8789

### **Keypad Versions**

Page 3 of 11

www.setec.com.au | www.teambmpro.com