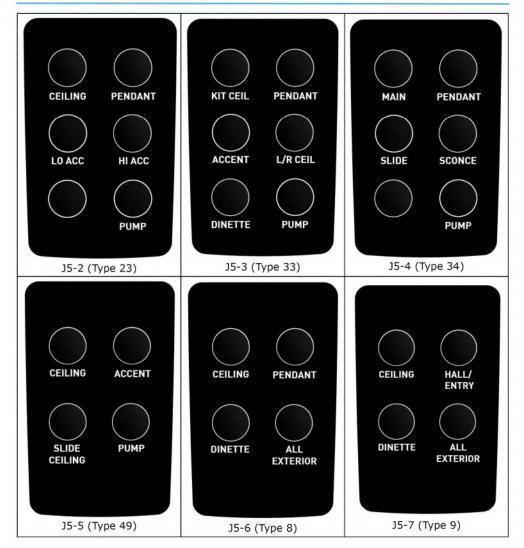

## **Customer supplied various keypad drawings**

**Setec BMPRO Pty Ltd**19 Henderson Rd
Knoxfield, VIC 3180 Australia
Tel: +61 3 9763 0962
Fax: + 61 3 9763 8789

### **Keypad Versions**

Page 3 of 11

www.setec.com.au | www.teambmpro.com