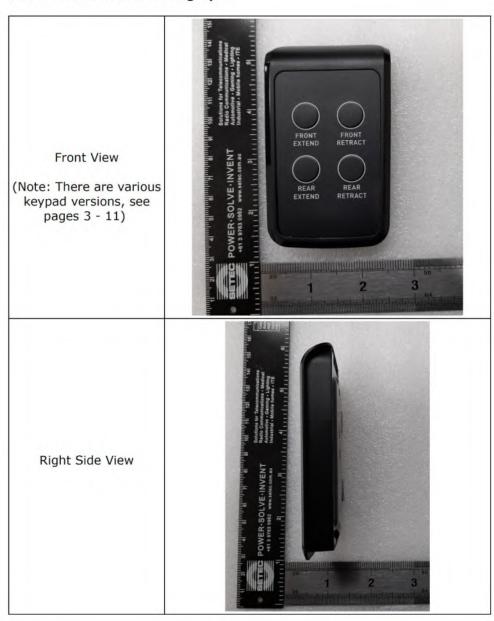

External - EUT Photographs

Setec BMPRO Pty Ltd

RVSWT101

Wireless Wall Switch

REPORT: E2206-1550-4 Annex A

DATE: July, 2022

## **Photographs**

| Number | Photograph Description |
|--------|------------------------|
| 1      |                        |
| 2      |                        |
| 3      |                        |
| 4      | EUT – External views   |
| 5      |                        |
| 6      |                        |
| 7      |                        |

Photograph 1

Photograph 2

Photograph 3

Photograph 4

Photograph 5

Photograph 6

Photograph 7

### **RVSWT101 External Photographs**

Page 1 of 11

www.setec,com.au | www.teambmpro.com

Page 2 of 11

www.setec.com.au | www.teambmpro.com