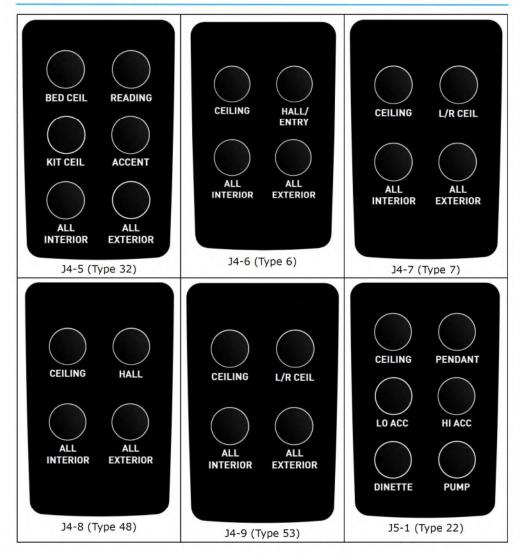

## **Customer supplied various keypad drawings**

**Setec BMPRO Pty Ltd**19 Henderson Rd
Knoxfield, VIC 3180 Australia
Tel: +61 3 9763 0962
Fax: + 61 3 9763 8789

### **Keypad Versions**

Page 3 of 11

www.setec.com.au | www.teambmpro.com