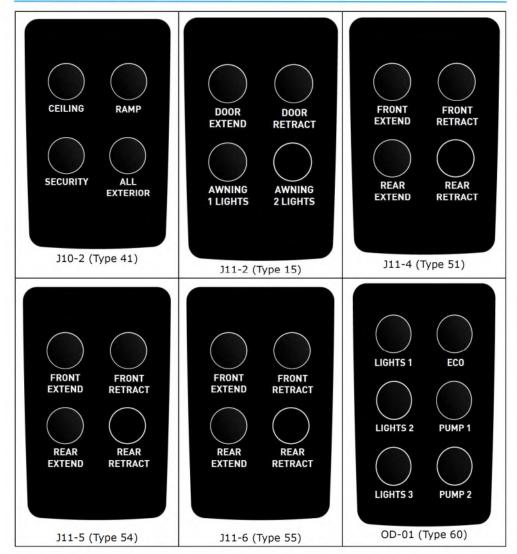

## **Customer supplied various keypad drawings**

**Setec BMPRO Pty Ltd**19 Henderson Rd
Knoxfield, VIC 3180 Australia
Tel: +61 3 9763 0962
Fax: + 61 3 9763 8789

### **Keypad Versions**

Page 3 of 11

www.setec.com.au | www.teambmpro.com