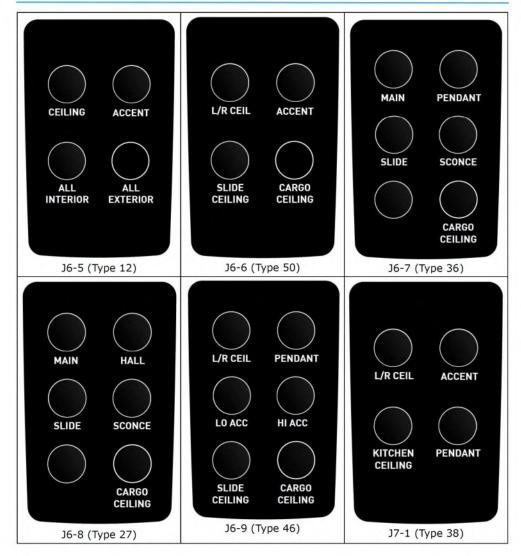

## **Customer supplied various keypad drawings**

**Setec BMPRO Pty Ltd**19 Henderson Rd
Knoxfield, VIC 3180 Australia
Tel: +61 3 9763 0962
Fax: + 61 3 9763 8789

### **Keypad Versions**

Page 3 of 11

www.setec.com.au | www.teambmpro.com