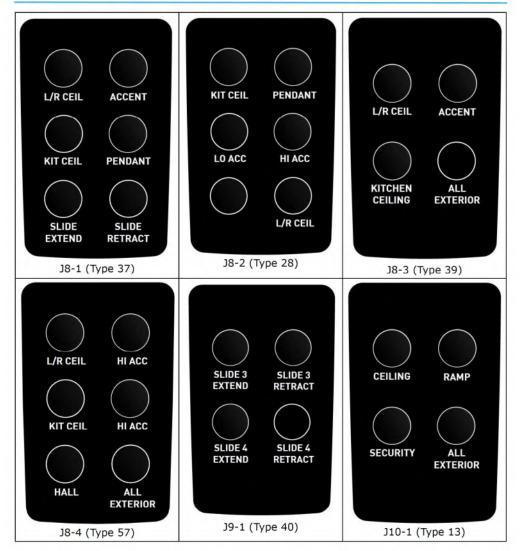

## **Customer supplied various keypad drawings**

**Setec BMPRO Pty Ltd**19 Henderson Rd
Knoxfield, VIC 3180 Australia
Tel: +61 3 9763 0962
Fax: + 61 3 9763 8789

### **Keypad Versions**

Page 3 of 11

www.setec.com.au | www.teambmpro.com