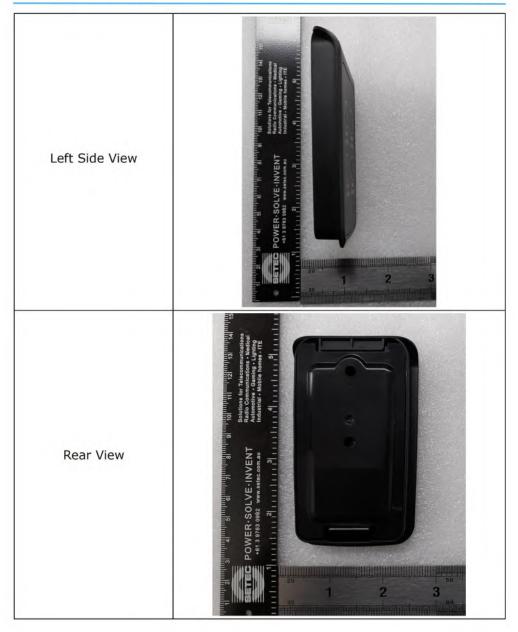

External - EUT Photographs

Setec BMPRO Pty Ltd

RVSWT101

Wireless Wall Switch

REPORT: E2206-1550-4 Annex A

DATE: July, 2022

## **Photographs**

| Number | Photograph Description |
|--------|------------------------|
| 1      |                        |
| 2      |                        |
| 3      |                        |
| 4      | EUT – External views   |
| 5      |                        |
| 6      |                        |
| 7      |                        |

Photograph 1

Photograph 2

Photograph 3

Photograph 4

Photograph 5

Photograph 6

Photograph 7

### **RVSWT101 External Photographs**

Page 1 of 11

www.setec,com.au | www.teambmpro.com

Page 2 of 11

www.setec.com.au | www.teambmpro.com