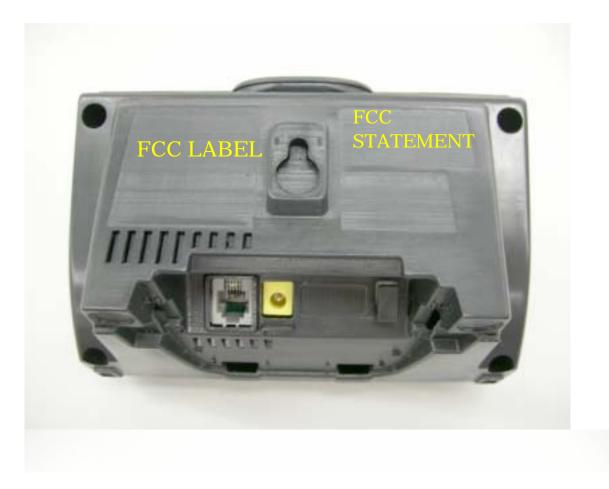

## Equipment Identification Label

Equipment Labels: The following Labels are permanently affixed to the Handset and the Base Unit respectively.

1) BASE UNIT: 40 mm (W) X 45 mm (H)

UNIDEN AMERICA CORPORATION FCC ID: AMWUP822 HAC INPUT: DC 9V, 350mA COMPLIES WITH PART 68, FCC RULES REGISTRATION NO. US: AMWWI00BUP320 RINGER EQUIVALENCE: 0.0B NICKEL METAL HYDRIDE RECHARGEABLE BATTERY MUST BE DISPOSED OF PROPERLY 2) BASE UNIT(FCC STATEMENT): \_\_\_\_\_E209700\_\_\_I.T.E.\_\_79HF 40 mm (W) X 23 mm (H) UP815 12 QUESTIONS OR COMMENTS, SEE www.uniden.com This device complies with Part 15 of the FCC rules. Operation is subject to the MODEL: TRU9380 IC: 513C-UP822 following two conditions: (1) This device MADE IN CHINA may not cause hermful Interference, and (2) This device must accept any Interference received, including inter-ference that may cause undestred operation. Privacy of communications may not be ensured when using this phone.

## LABEL LOCATION

BASE UNIT