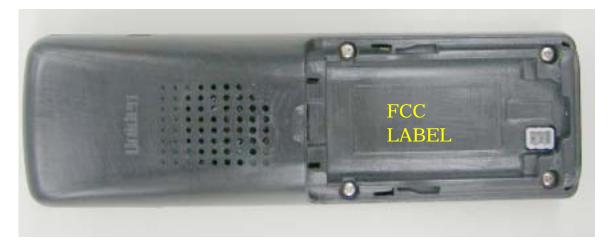

3) HANDSET: 31 mm (W) X 53 mm (H)

| MODEL: TRU9380<br>FCC ID: AMWUP8<br>MADE IN CHINA | 322 |  |
|---------------------------------------------------|-----|--|
|                                                   |     |  |

## HANDSET