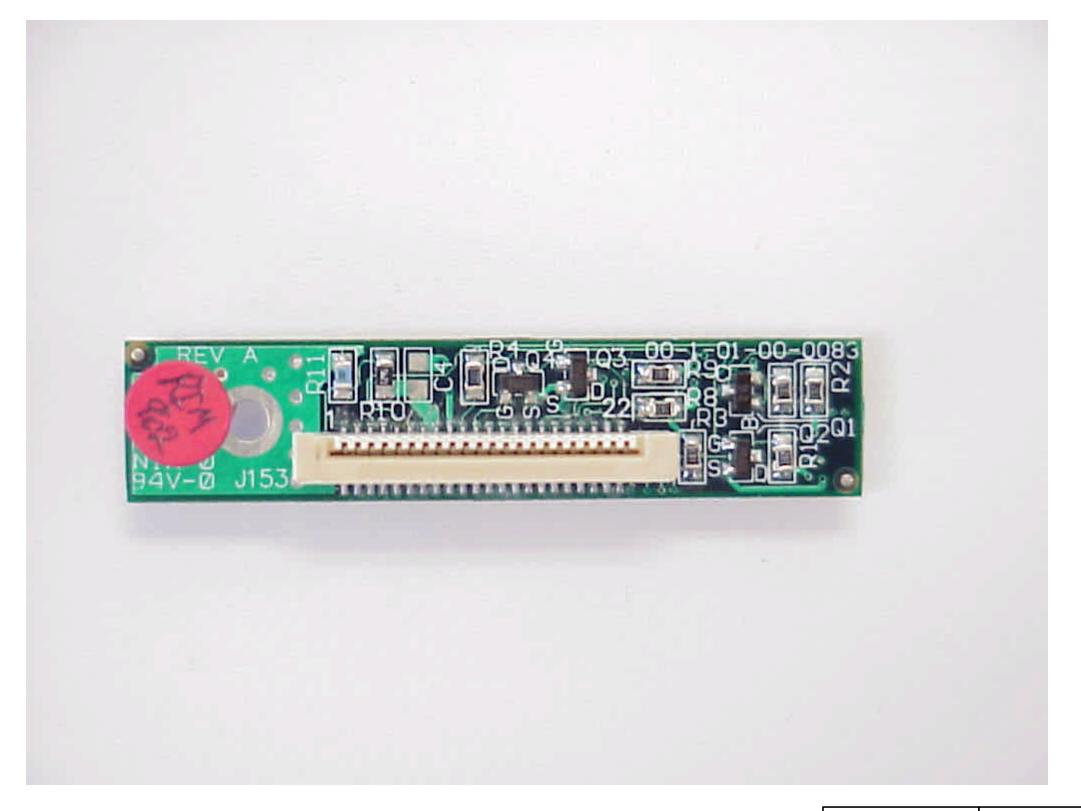

## Exhibit 5

Photographs of the Equipment Internal Photos, part I

| REVISION |             |      |     |  |
|----------|-------------|------|-----|--|
| LTR      | DESCRIPTION | DATE | ECO |  |
|          |             |      |     |  |
|          |             |      |     |  |
|          |             |      |     |  |
|          |             |      |     |  |

**APPROVALS** 

PAM

DRW

ENG

ECC

MELARD TECHNOLOGIES, INC. 28 KAYSAL COURT ARMONK, N.Y. 10504

SideArm RIM902/802 personality - Primary Side

SIGNATURES ON FILE IF BOX CHECKED SCALE: NONE SHEET 1 OF 1