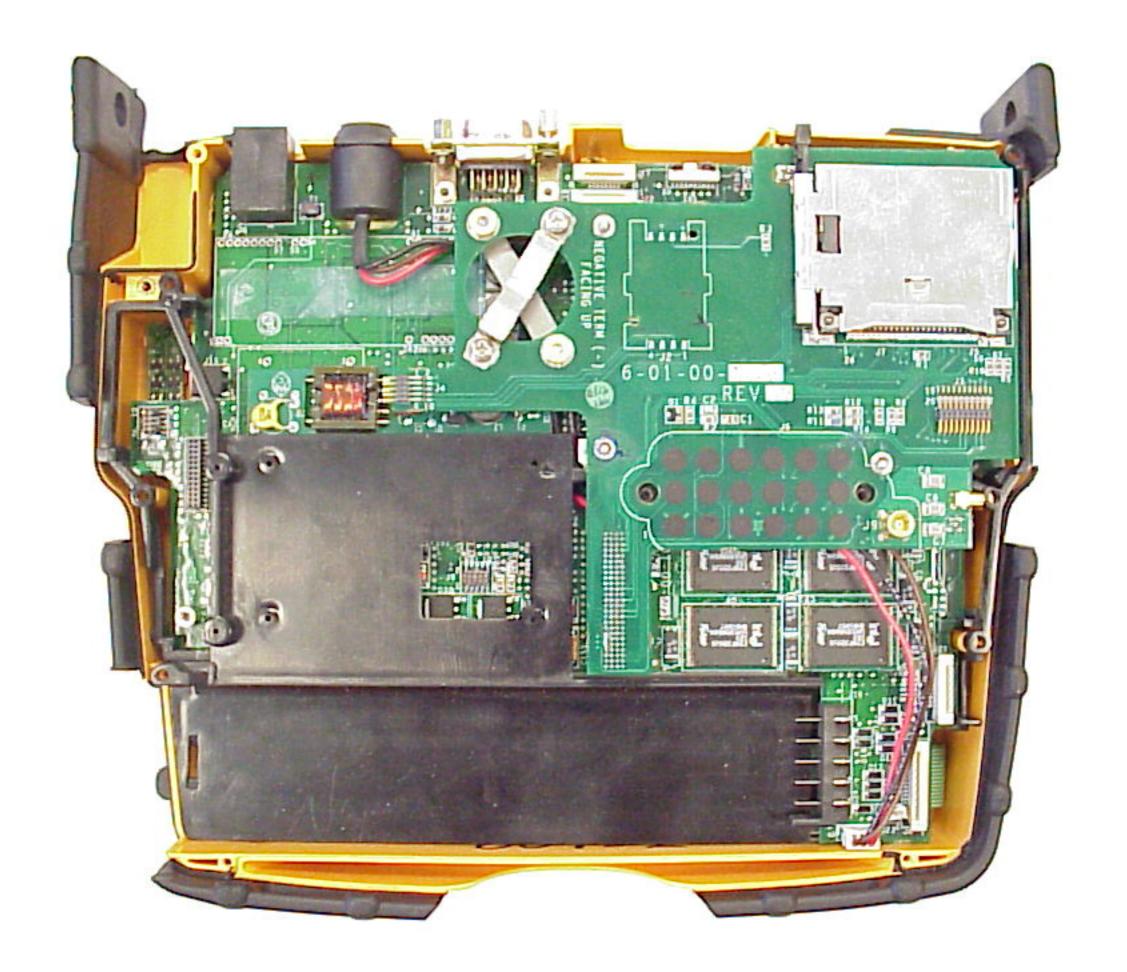

## Exhibit 5

Photographs of the Equipment Internal Photos, part I

| REVISION |             |      |     |  |
|----------|-------------|------|-----|--|
| LTR      | DESCRIPTION | DATE | ECO |  |
|          |             |      |     |  |
|          |             |      |     |  |
|          |             |      |     |  |
|          |             |      |     |  |

**APPROVALS** 

PAM

DRW

ENG

ECC

MELARD TECHNOLOGIES, INC. 28 KAYSAL COURT ARMONK, N.Y. 10504

SideArm RIM902/802 personality - Primary Side

SIGNATURES ON FILE IF BOX CHECKED SCALE: NONE SHEET 1 OF 1