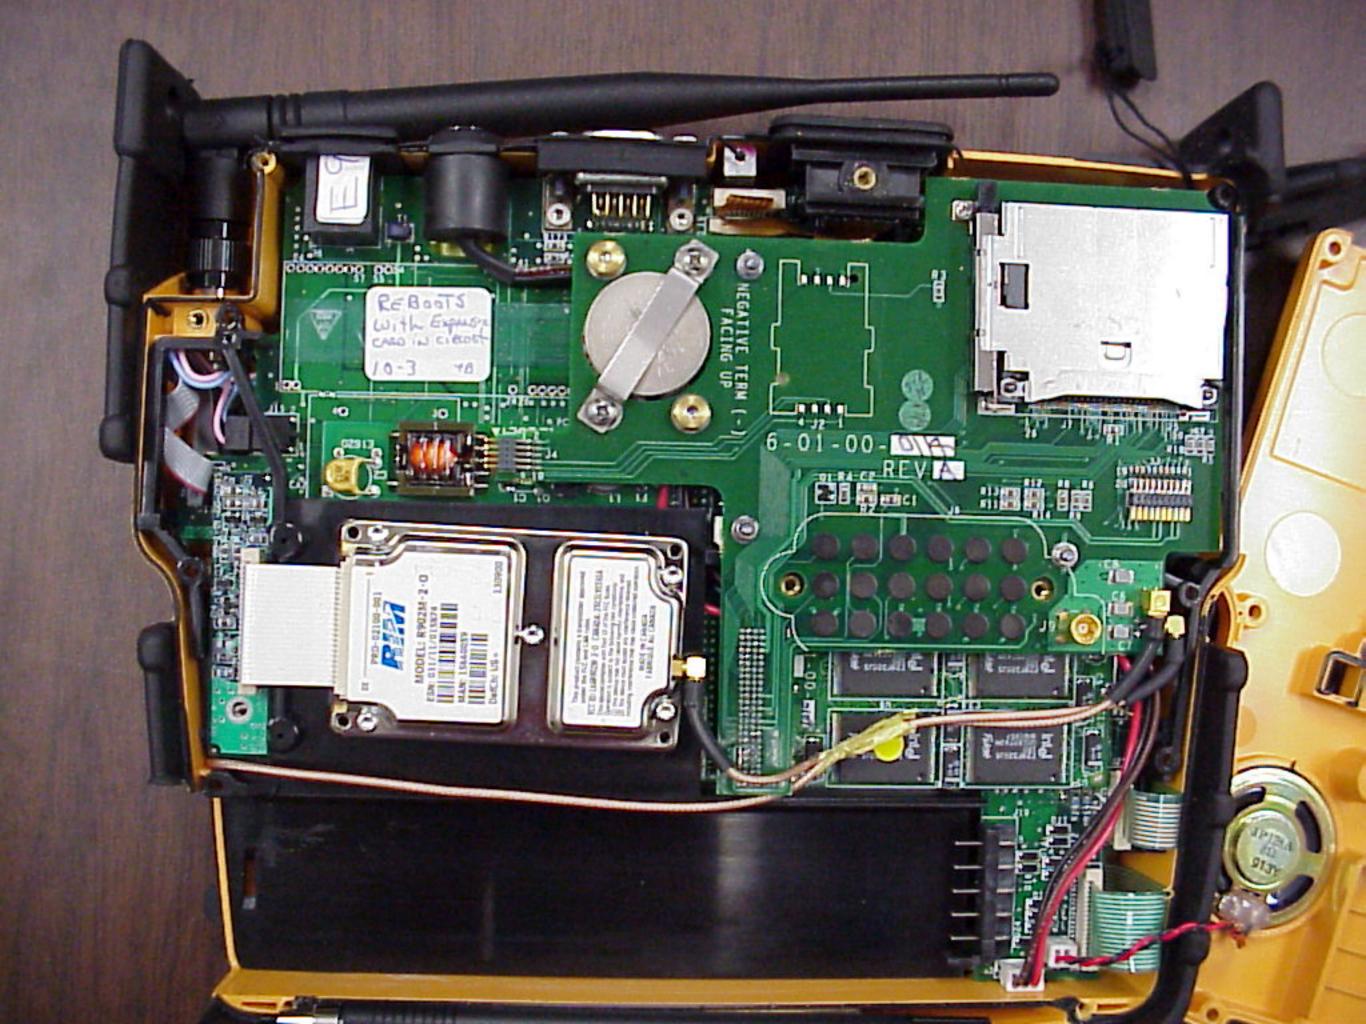

## Exhibit 5

Photographs of the Equipment Internal Photos, part I

| REVISION |             |      |     |  |
|----------|-------------|------|-----|--|
| LTR      | DESCRIPTION | DATE | ECO |  |
|          |             |      |     |  |
|          |             |      |     |  |
|          |             |      |     |  |
|          |             |      |     |  |

**APPROVALS** 

PAM

DRW

ENG

ECC

MELARD TECHNOLOGIES, INC. 28 KAYSAL COURT ARMONK, N.Y. 10504

SideArm RIM902/802 personality - Primary Side

SIGNATURES ON FILE IF BOX CHECKED SCALE: NONE SHEET 1 OF 1