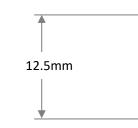

70.0 mm

## **Actual Size**

| JMc     | 4        | 20/03/18 |     | Revised for MVB Release.                       |
|---------|----------|----------|-----|------------------------------------------------|
| JMc     | 3        | 26/02/18 |     | Product name changed (MMT was LCCV R).         |
| JMc     | 2        | 15/11/17 |     | Model Number Added . Product Renamed to LCC R. |
|         |          |          |     | FCC Number Added                               |
| JMc     | 1        | 22/08/17 |     | Initial Release                                |
| Initial | Revision | Date     | ECN | Modification                                   |
|         |          |          |     |                                                |