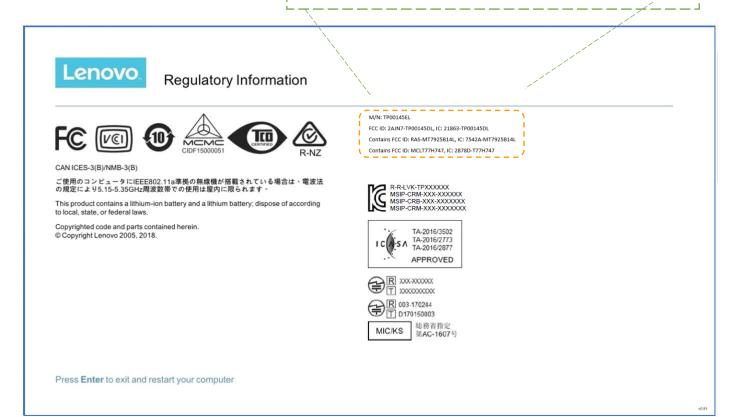

For EM061K-GL and MT7925B14L

M/N: TP00145EL

FCC ID: 2AJN7-TP00145DL, IC: 21863-TP00145DL

Contains FCC ID: RAS-MT7925B14L, IC: 7542A-MT7925B14L

Contains FCC ID: MCLT77H747, IC: 2878D-T77H747