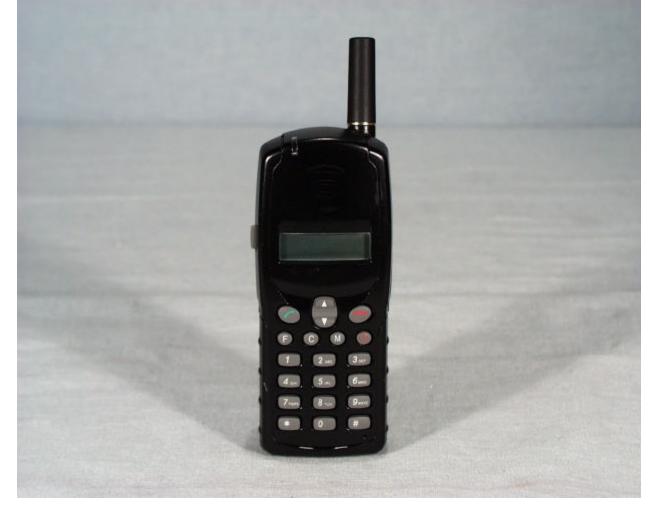

TEST REPORT: 73-7365 FCC ID: D6X-T2001A Page 3 of 93

Exhibit 3: Photographs of Overall Appearance

Front View of the T-2000A

TEST REPORT: 73-7365 FCC ID: D6X-T2001A Page 4 of 93

Back View of the T-2000A (with battery installed)