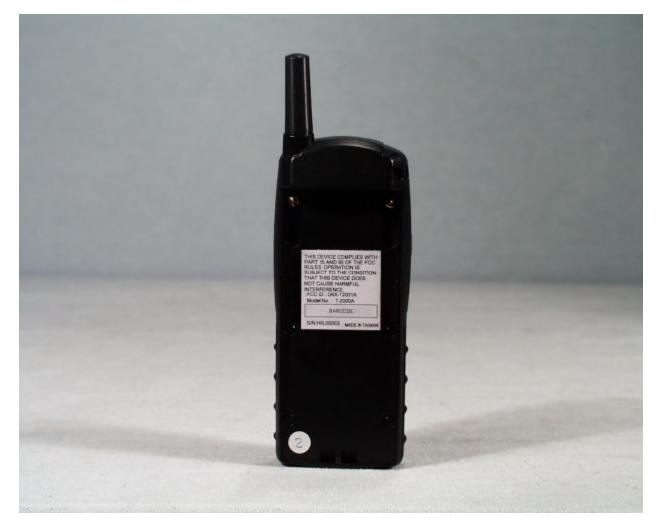

TEST REPORT: 73-7365 FCC ID: D6X-T2001A Page 3 of 93

Exhibit 3: Photographs of Overall Appearance

Front View of the T-2000A

TEST REPORT: 73-7365 FCC ID: D6X-T2001A Page 4 of 93

Back View of the T-2000A (with battery installed)