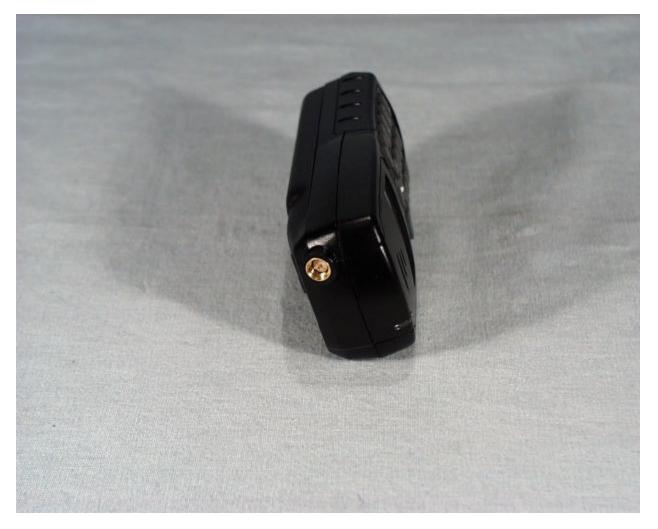

TEST REPORT: 73-7365 FCC ID: D6X-T2001A Page 5 of 93

Back View of the T-2000A (with battery removed)

TEST REPORT: 73-7365 FCC ID: D6X-T2001A Page 6 of 93

End View of the T-2000A showing the antenna connector