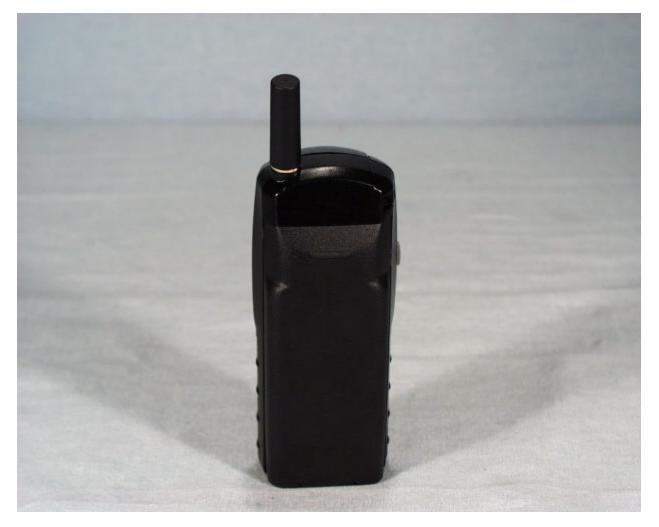

TEST REPORT: 73-7365 FCC ID: D6X-T2001A Page 5 of 93

Back View of the T-2000A (with battery removed)

TEST REPORT: 73-7365 FCC ID: D6X-T2001A Page 6 of 93

End View of the T-2000A showing the antenna connector