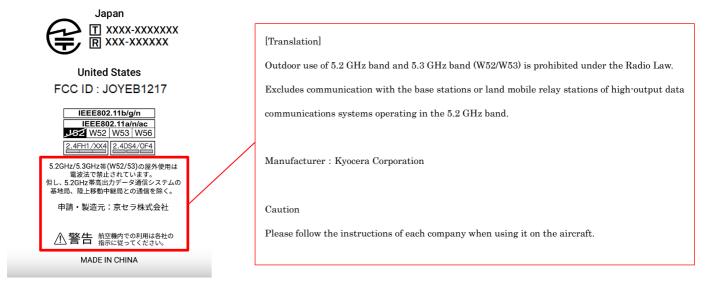

## EB1217

KYOCERA CONFIDENTIAL

FCC ID:JOYEB1217

A. Label Location

None.

## B. Electronic Label



How to access the information

Settings→More→Compliance information

The instruction is included in the User's manual.

C. Labeling for Importation and Purchasing

The FCC ID is printed on the package.

- D. Other considerations
- 1. The Electronic Label information must be programmed by the responsible party and the information must be secured in such a manner that third-parties cannot modify it.

The Electronic Label information is stored in the NVRAM mounted on the main printed circuit boards. Any third-parties and end user cannot modify it.