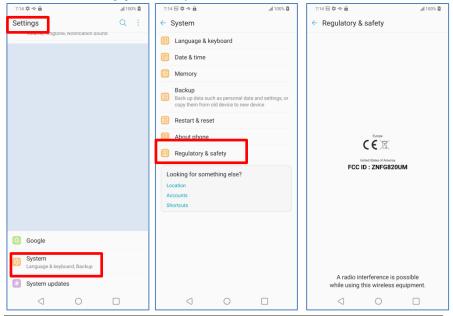

## Description of E-Label on the ZNFG820UM for Carrier B

FCC ID is applied by E-Label on the device

**Settings Menu** 

Step 1

Step 2

Step 3

Select "Setting"

Select "System"

Select "Regulatory & safety"

FCC ID is applied on packaging Label

FCC ID: ZNFG820UM

Instruction of E-Label on the user manual

Regulatory Information (FCC ID number, etc.)

For regulatory details, go to Settings > System > Regulatory & Safety.