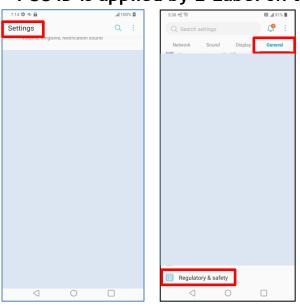

## FCC ID is applied by E-Label on the device

| Settings Menu |                              |
|---------------|------------------------------|
| Step 1        | Select "Setting"             |
| Step 2        | Select "General"             |
| Step 3        | Select "Regulatory & safety" |