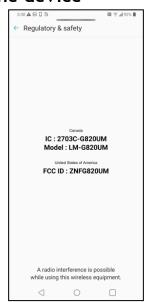

FCC ID is applied on packaging Label

FCC ID: ZNFG820UM

❖ Instruction of E-Label on the user manual