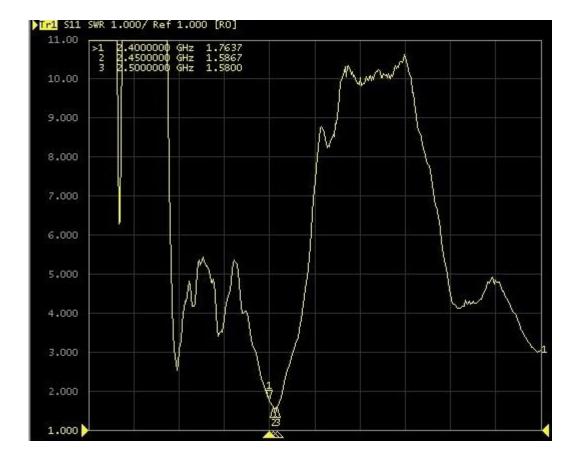

## 4. ELECTRIC APPLIANCE CHARACTERISTICS

|   | ITEM             | TEST CONDITION                                                                                    | SPECIFICATION |
|---|------------------|---------------------------------------------------------------------------------------------------|---------------|
| 1 | Return Loss      | Using Agilent Network Analyzer 8753ET<br>to Measure Antenna S11 Return Loss<br>Characteristics.   |               |
| 2 | VSWR             | Using Agilent Network Analyzer 8753ET<br>to Measure Antenna S11 VSWR<br>Characteristics.          |               |
| 3 | Smith chart      | Using Agilent Network Analyzer 8753ET<br>to Measure Antenna S11 Gain Response<br>Characteristics. |               |
| 4 | Gain<br>response | Using Agilent Network Analyzer 8753ET<br>to Measure Antenna S21 Gain Response<br>Characteristics. |               |

### 5.Testing Report

Shenzhen Sensewell Technology Co.,Ltd — Address:5th Floor, Building B1, No. 2 First Road Jixiang, Pingxi Community Road, Pingdi Town, Longgang District, Shenzhen,China.518116. Tell: +86-0755-84824872 Phone: +18898777195