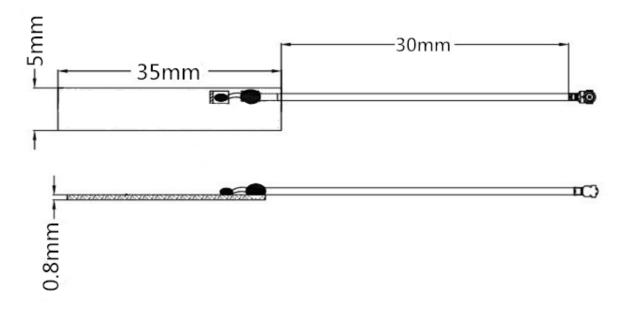

## **1.PRODUCT TECHNICAL SPECIFICATION**

| Electrical Specifications |                                  |  |  |  |
|---------------------------|----------------------------------|--|--|--|
| Centre Frequency          | 2400-2500MHz                     |  |  |  |
| Gain                      | 3dBi                             |  |  |  |
| VSWR                      | ≤1.5                             |  |  |  |
| Input Impedance           | 50Ω                              |  |  |  |
| Polarization              | Vertical                         |  |  |  |
| Max Input Power (w)       | 50                               |  |  |  |
| Mechanical Specifications |                                  |  |  |  |
| Working Temperature       | -40°C~ + 80°C                    |  |  |  |
| Connector Type            | UFL (FME/BNC/MCX/MMCX and so on) |  |  |  |
| Size                      | 35*5*0.8mm or customized         |  |  |  |
| Cable length              | 30mm(Can be shorter or longer)   |  |  |  |

### 2.PRODUCT PICTURE

Shenzhen Sensewell Technology Co.,Ltd — Address:5th Floor, Building B1, No. 2 First Road Jixiang, Pingxi Community Road, Pingdi Town, Longgang District, Shenzhen,China.518116. Tell : +86-0755-84824872 Phone: +18898777195