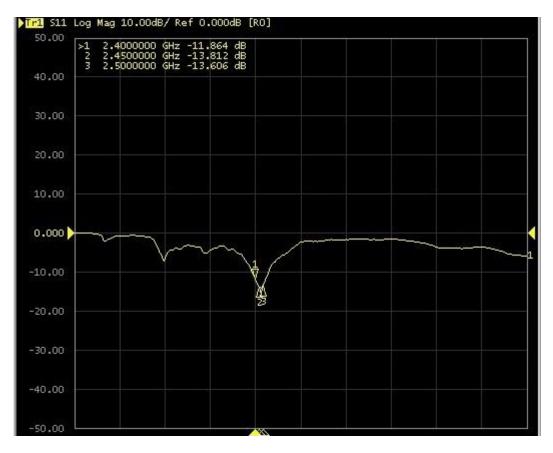

## 4. ELECTRIC APPLIANCE CHARACTERISTICS

|   | ITEM             | TEST CONDITION                                                                                    | SPECIFICATION |
|---|------------------|---------------------------------------------------------------------------------------------------|---------------|
| 1 | Return Loss      | Using Agilent Network Analyzer 8753ET<br>to Measure Antenna S11 Return Loss<br>Characteristics.   |               |
| 2 | VSWR             | Using Agilent Network Analyzer 8753ET<br>to Measure Antenna S11 VSWR<br>Characteristics.          |               |
| 3 | Smith chart      | Using Agilent Network Analyzer 8753ET<br>to Measure Antenna S11 Gain Response<br>Characteristics. |               |
| 4 | Gain<br>response | Using Agilent Network Analyzer 8753ET<br>to Measure Antenna S21 Gain Response<br>Characteristics. |               |

### 5.Testing Report

Shenzhen Sensewell Technology Co.,Ltd — Address:5th Floor, Building B1, No. 2 First Road Jixiang, Pingxi Community Road, Pingdi Town, Longgang District, Shenzhen,China.518116. Tell: +86-0755-84824872 Phone: +18898777195