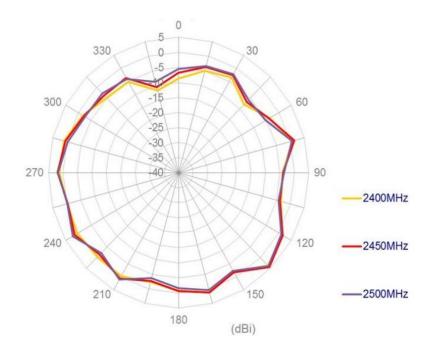

s.          |               |
| 3 | Smith chart      | Using Agilent Network Analyzer 8753ET<br>to Measure Antenna S11 Gain Response<br>Characteristics. |               |
| 4 | Gain<br>response | Using Agilent Network Analyzer 8753ET<br>to Measure Antenna S21 Gain Response<br>Characteristics. |               |

Shenzhen Sensewell Technology Co.,Ltd — Address:5th Floor, Building B1, No. 2 First Road Jixiang, Pingxi Community Road, Pingdi Town, Longgang District, Shenzhen,China.518116. Tell : +86-0755-84824872 Phone: +18898777195



### 5.Testing Report



Shenzhen Sensewell Technology Co.,Ltd — Address:5th Floor, Building B1, No. 2 First Road Jixiang, Pingxi Community Road, Pingdi Town, Longgang District, Shenzhen,China.518116. Tell: +86-0755-84824872 Phone: +18898777195





## X-Z Plane



X-Y Plane



# Y-Z Plane