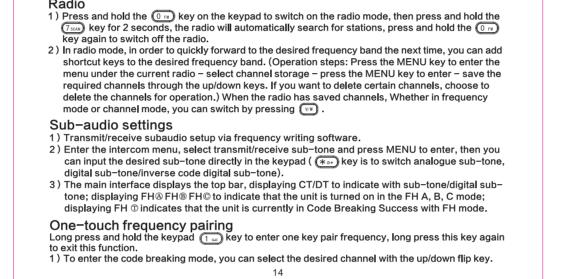

| 1        |   |



interference by one or more of the following measures:

Reorient or relocate the receiving antenna.

the receiver is connected.

•Increase the separation between the equipment and receiver.

•Connect the equipment into an outlet on a circuit different from that to which





3. The red light indicates the start of charging.

4. When the indicator light turns green, the charging is completed.











Note: For more information on optional accessories, please contact your dealer.













Press the MENU key and then select the End of Call Tone option, press the MENU key to enter, with



2) After entering the code-breaking mode, the machine to break the code (other models) has been





b.At the special local maintenance point of our company.