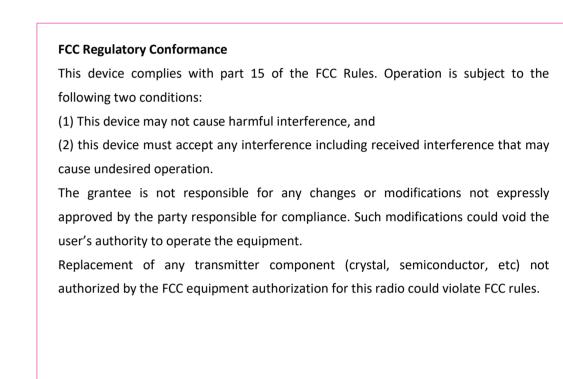

| 1        |   |



interference by one or more of the following measures:

Reorient or relocate the receiving antenna.

the receiver is connected.

•Increase the separation between the equipment and receiver.

•Connect the equipment into an outlet on a circuit different from that to which





3. The red light indicates the start of charging.

4. When the indicator light turns green, the charging is completed.











Note: For more information on optional accessories, please contact your dealer.













Press the MENU key and then select the End of Call Tone option, press the MENU key to enter, with



2) After entering the code-breaking mode, the machine to break the code (other models) has been





b.At the special local maintenance point of our company.