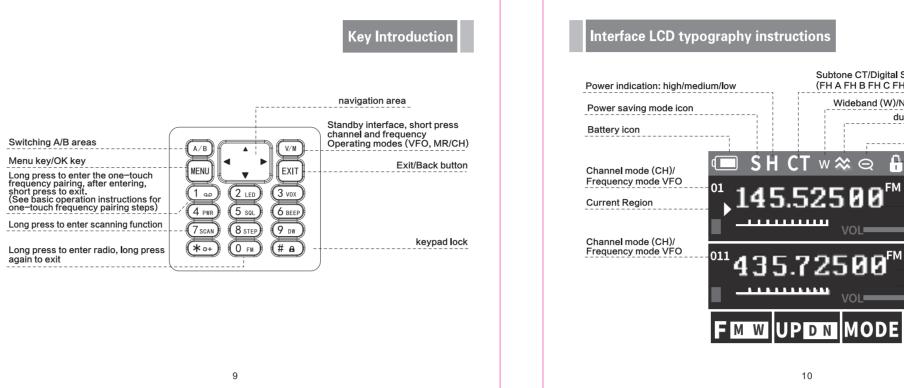

尺寸:14x10.5cm 封底

|                                                                                                                                                                                                                                                                                                                                                                                                                         | Catalogue                                   |       |
|-------------------------------------------------------------------------------------------------------------------------------------------------------------------------------------------------------------------------------------------------------------------------------------------------------------------------------------------------------------------------------------------------------------------------|---------------------------------------------|-------|
| NOTICE                                                                                                                                                                                                                                                                                                                                                                                                                  | Warning to users                            | 01    |
| The regulations of the people's Republic of China on radio administration stipulates that units and individuals that set up and use radio transmitting equipment within the territory of the people's republic of China must go to the corresponding radio administration institution to apply for the establishment of a station and obtain a radio station license before they can use it.                            | Product Inspection                          | 02    |
|                                                                                                                                                                                                                                                                                                                                                                                                                         | Accessory Installation                      | 03-04 |
|                                                                                                                                                                                                                                                                                                                                                                                                                         | Preparation                                 | 05-06 |
|                                                                                                                                                                                                                                                                                                                                                                                                                         | Familiarise yourself with the walkie-talkie |       |
|                                                                                                                                                                                                                                                                                                                                                                                                                         | Introduction to the buttons                 |       |
|                                                                                                                                                                                                                                                                                                                                                                                                                         | Interface Layout                            | 10    |
|                                                                                                                                                                                                                                                                                                                                                                                                                         | Interface Icons ······                      | 11    |
| To the user:  Thank you for choosing our FM vhe/uhe wireless interphone. This walkie talkie has novel design, reasonable and beautiful process structure and stable performance, it is designed to meet the needs of users for walkie talkies with convenient operation and excellent performance. in order to make you fully understand the performance of this machine, please read this manual carefully before use. | Shortcut Keys                               | 12    |
|                                                                                                                                                                                                                                                                                                                                                                                                                         | Basic Operation                             | 13-15 |
|                                                                                                                                                                                                                                                                                                                                                                                                                         | Technical Specification                     | 16    |
|                                                                                                                                                                                                                                                                                                                                                                                                                         | Warranty Card                               |       |