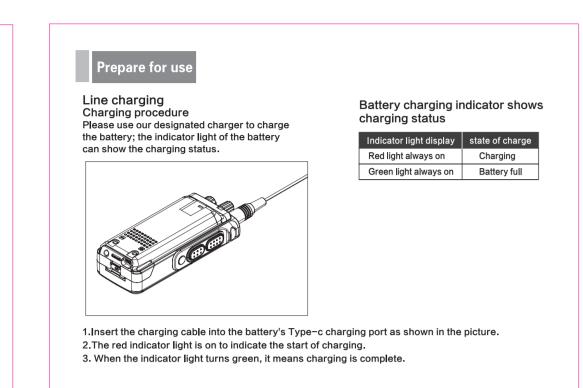

3. The red light indicates the start of charging.

4. When the indicator light turns green, the charging is completed.

Note: For more information on optional accessories, please contact your dealer.

Press the MENU key and then select the End of Call Tone option, press the MENU key to enter, with