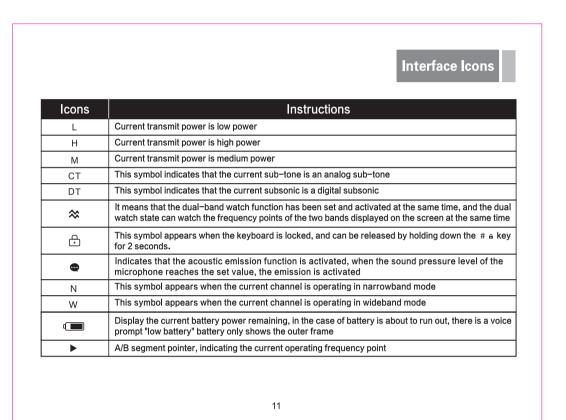

| 1        |   |



interference by one or more of the following measures:

Reorient or relocate the receiving antenna.

the receiver is connected.

•Increase the separation between the equipment and receiver.

•Connect the equipment into an outlet on a circuit different from that to which





3. The red light indicates the start of charging.

4. When the indicator light turns green, the charging is completed.











Note: For more information on optional accessories, please contact your dealer.













Press the MENU key and then select the End of Call Tone option, press the MENU key to enter, with



2) After entering the code-breaking mode, the machine to break the code (other models) has been





b.At the special local maintenance point of our company.