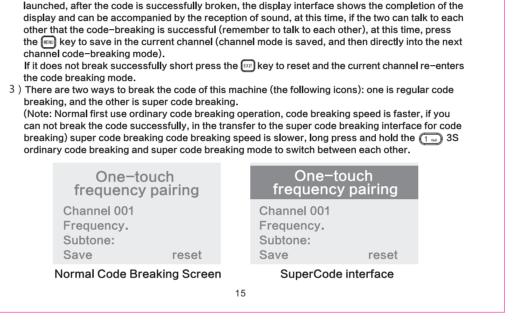

2) After entering the code-breaking mode, the machine to break the code (other models) has been

b.At the special local maintenance point of our company.