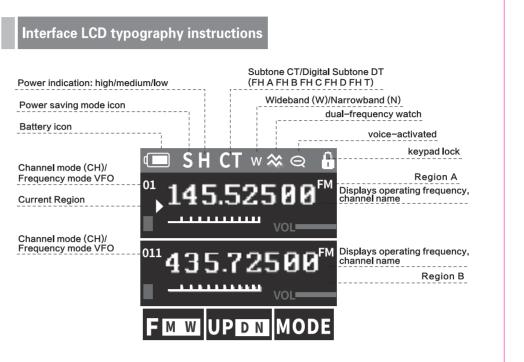

尺寸:14x10.5cm 封底

|                                                                                                                                                                                                                                                                                                                                                                                                                         | Catalogue                                   |       |
|-------------------------------------------------------------------------------------------------------------------------------------------------------------------------------------------------------------------------------------------------------------------------------------------------------------------------------------------------------------------------------------------------------------------------|---------------------------------------------|-------|
| NOTICE                                                                                                                                                                                                                                                                                                                                                                                                                  | Warning to users                            | 01    |
| The regulations of the people's Republic of China on radio administration stipulates that units and individuals that set up and use radio transmitting equipment within the territory of the people's republic of China must go to the corresponding radio administration institution to apply for the establishment of a station and obtain a radio station license before they can use it.                            | Product Inspection                          | 02    |
|                                                                                                                                                                                                                                                                                                                                                                                                                         | Accessory Installation                      | 03-04 |
|                                                                                                                                                                                                                                                                                                                                                                                                                         | Preparation                                 | 05-06 |
|                                                                                                                                                                                                                                                                                                                                                                                                                         | Familiarise yourself with the walkie-talkie |       |
|                                                                                                                                                                                                                                                                                                                                                                                                                         | Introduction to the buttons                 |       |
|                                                                                                                                                                                                                                                                                                                                                                                                                         | Interface Layout                            | 10    |
|                                                                                                                                                                                                                                                                                                                                                                                                                         | Interface Icons ······                      | 11    |
| To the user:  Thank you for choosing our FM vhe/uhe wireless interphone. This walkie talkie has novel design, reasonable and beautiful process structure and stable performance, it is designed to meet the needs of users for walkie talkies with convenient operation and excellent performance. in order to make you fully understand the performance of this machine, please read this manual carefully before use. | Shortcut Keys                               | 12    |
|                                                                                                                                                                                                                                                                                                                                                                                                                         | Basic Operation                             | 13-15 |
|                                                                                                                                                                                                                                                                                                                                                                                                                         | Technical Specification                     | 16    |
|                                                                                                                                                                                                                                                                                                                                                                                                                         | Warranty Card                               |       |