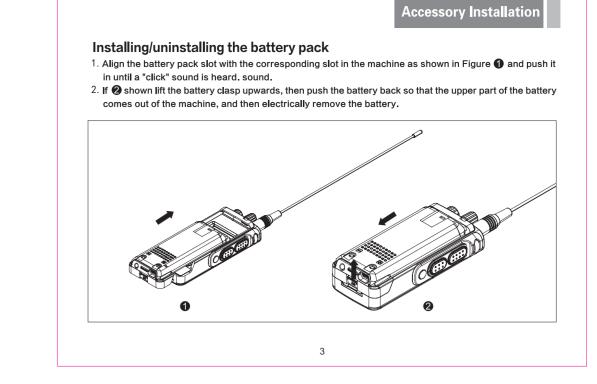

■ In the unlikely event that you notice any odor or smoke coming from your walkie-talkie, turn off the power immediately

| Warning to users                                                                                                                                                                                                                                                                                                                                                                                                                                                                                                                                                                                                                                                                                         | Product Inspection                                                                                                                                                                                                                                                                                                                                               |          |   |
|----------------------------------------------------------------------------------------------------------------------------------------------------------------------------------------------------------------------------------------------------------------------------------------------------------------------------------------------------------------------------------------------------------------------------------------------------------------------------------------------------------------------------------------------------------------------------------------------------------------------------------------------------------------------------------------------------------|------------------------------------------------------------------------------------------------------------------------------------------------------------------------------------------------------------------------------------------------------------------------------------------------------------------------------------------------------------------|----------|---|
| <ul> <li>The use of this wireless intercom must comply with local government regulations, improper use will violate the law, and will be subject to sanctions and penalties and may even go to jail.</li> <li>The repair and adjustment of this walkie-talkie is only authorized for maintenance staffs contractually authorized.</li> <li>To avoid problems caused by electromagnetic interference or electromagnetic compatibility, please turn off your walkie-talkie in places where the "Please turn off your walkie-talkie" sign is posted, such as hospitals and other health care facilities. When flying, please turn off your walkie-talkie when asked to do so by the flight crew.</li> </ul> | Welcome to use the wireless intercom. Before using it, we recommend that you:  ■ Checking the packing to see whether there is any signs of damage.  ■ Please open the box carefully and check if there are any items listed in the table below. If you find any los to this product and its accessories during handling, please contact your dealer immediately. |          |   |
|                                                                                                                                                                                                                                                                                                                                                                                                                                                                                                                                                                                                                                                                                                          | Random Accessories                                                                                                                                                                                                                                                                                                                                               |          |   |
| ■ In a vehicle with airbags, do not place the walkie—talkie within the area that may be involved in airbag deployment.                                                                                                                                                                                                                                                                                                                                                                                                                                                                                                                                                                                   | Accessories                                                                                                                                                                                                                                                                                                                                                      | Quantity |   |
| <ul> <li>■ Please turn off the intercom before entering a flammable or explosive environment.</li> <li>■ Please do not continue to transmit for too long, the walkie-talkie may get too hot and hurt, or even damage the</li> </ul>                                                                                                                                                                                                                                                                                                                                                                                                                                                                      | Intercoms                                                                                                                                                                                                                                                                                                                                                        | 1        | - |
| walkie-talkie.                                                                                                                                                                                                                                                                                                                                                                                                                                                                                                                                                                                                                                                                                           | Antenna                                                                                                                                                                                                                                                                                                                                                          | 1        | 7 |
| ■ Do not use the walkie-talkie when its antenna has been damaged.it may cause minor burns if damaged antenna                                                                                                                                                                                                                                                                                                                                                                                                                                                                                                                                                                                             | Li-ion Battery Pack                                                                                                                                                                                                                                                                                                                                              | 1        |   |
| contacts with skin.                                                                                                                                                                                                                                                                                                                                                                                                                                                                                                                                                                                                                                                                                      | Charger                                                                                                                                                                                                                                                                                                                                                          | 1        |   |
| ■ Do not place the walkie-talkie in direct sunlight for a long time or near a heating device.                                                                                                                                                                                                                                                                                                                                                                                                                                                                                                                                                                                                            | Hand Strap                                                                                                                                                                                                                                                                                                                                                       | 1        |   |