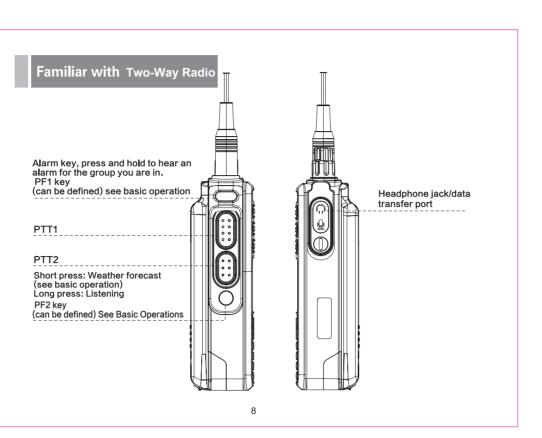

尺寸:14x10.5cm 封底

|                                                                                                                                                                                                                                                                                                                                                                                                                         | Catalogue                                   |       |
|-------------------------------------------------------------------------------------------------------------------------------------------------------------------------------------------------------------------------------------------------------------------------------------------------------------------------------------------------------------------------------------------------------------------------|---------------------------------------------|-------|
| NOTICE                                                                                                                                                                                                                                                                                                                                                                                                                  | Warning to users                            | 01    |
| The regulations of the people's Republic of China on radio administration stipulates that units and individuals that set up and use radio transmitting equipment within the territory of the people's republic of China must go to the corresponding radio administration institution to apply for the establishment of a station and obtain a radio station license before they can use it.                            | Product Inspection                          | 02    |
|                                                                                                                                                                                                                                                                                                                                                                                                                         | Accessory Installation                      | 03-04 |
|                                                                                                                                                                                                                                                                                                                                                                                                                         | Preparation                                 | 05-06 |
|                                                                                                                                                                                                                                                                                                                                                                                                                         | Familiarise yourself with the walkie-talkie |       |
|                                                                                                                                                                                                                                                                                                                                                                                                                         | Introduction to the buttons                 |       |
|                                                                                                                                                                                                                                                                                                                                                                                                                         | Interface Layout                            | 10    |
|                                                                                                                                                                                                                                                                                                                                                                                                                         | Interface Icons ······                      | 11    |
| To the user:  Thank you for choosing our FM vhe/uhe wireless interphone. This walkie talkie has novel design, reasonable and beautiful process structure and stable performance, it is designed to meet the needs of users for walkie talkies with convenient operation and excellent performance. in order to make you fully understand the performance of this machine, please read this manual carefully before use. | Shortcut Keys                               | 12    |
|                                                                                                                                                                                                                                                                                                                                                                                                                         | Basic Operation                             | 13-15 |
|                                                                                                                                                                                                                                                                                                                                                                                                                         | Technical Specification                     | 16    |
|                                                                                                                                                                                                                                                                                                                                                                                                                         | Warranty Card                               |       |