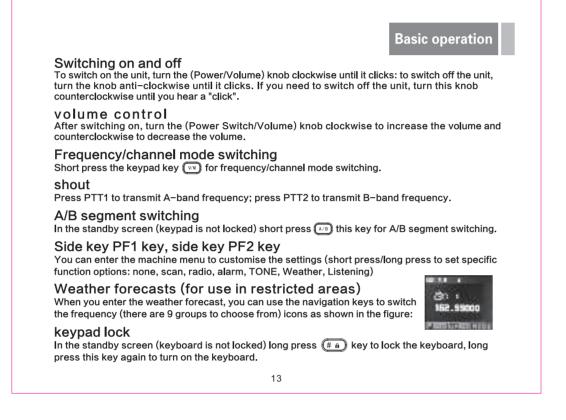

| 1        |   |



interference by one or more of the following measures:

Reorient or relocate the receiving antenna.

the receiver is connected.

•Increase the separation between the equipment and receiver.

•Connect the equipment into an outlet on a circuit different from that to which





3. The red light indicates the start of charging.

4. When the indicator light turns green, the charging is completed.











Note: For more information on optional accessories, please contact your dealer.













Press the MENU key and then select the End of Call Tone option, press the MENU key to enter, with



2) After entering the code-breaking mode, the machine to break the code (other models) has been





b.At the special local maintenance point of our company.