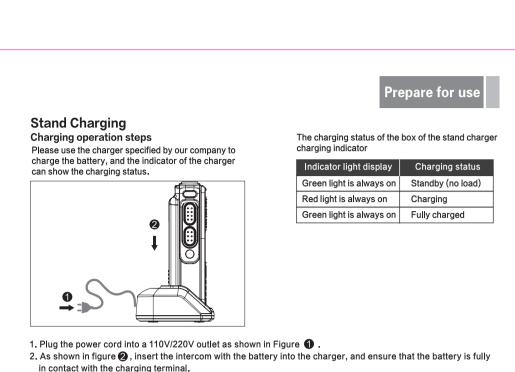

| Hand Strap                                                                                                                                                                                                                                                                                                                                                       | 1        |   |



interference by one or more of the following measures:

Reorient or relocate the receiving antenna.

the receiver is connected.

•Increase the separation between the equipment and receiver.

•Connect the equipment into an outlet on a circuit different from that to which





3. The red light indicates the start of charging.

4. When the indicator light turns green, the charging is completed.











Note: For more information on optional accessories, please contact your dealer.













Press the MENU key and then select the End of Call Tone option, press the MENU key to enter, with



2) After entering the code-breaking mode, the machine to break the code (other models) has been





b.At the special local maintenance point of our company.