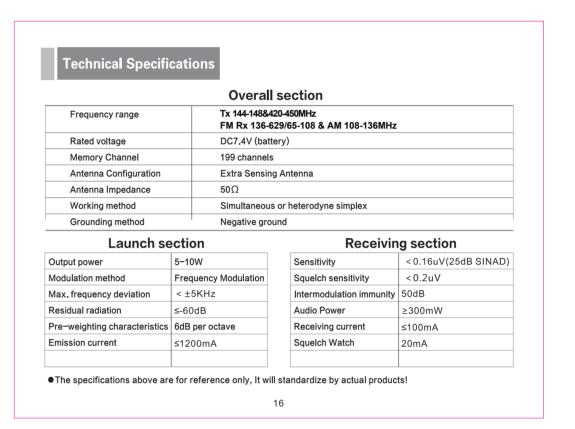

| 1        |   |



interference by one or more of the following measures:

Reorient or relocate the receiving antenna.

the receiver is connected.

•Increase the separation between the equipment and receiver.

•Connect the equipment into an outlet on a circuit different from that to which





3. The red light indicates the start of charging.

4. When the indicator light turns green, the charging is completed.











Note: For more information on optional accessories, please contact your dealer.













Press the MENU key and then select the End of Call Tone option, press the MENU key to enter, with



2) After entering the code-breaking mode, the machine to break the code (other models) has been





b.At the special local maintenance point of our company.