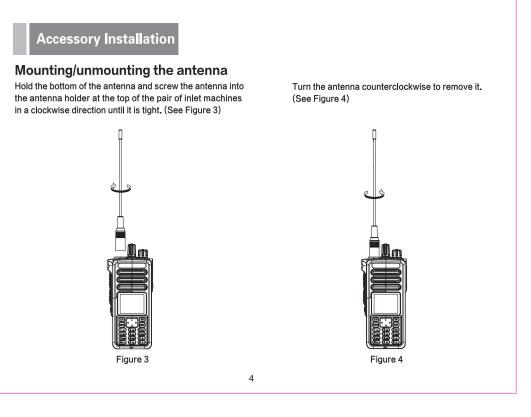

| Hand Strap                                                                                                                                                                                                                                                                                                                                                       | 1        |   |



interference by one or more of the following measures:

Reorient or relocate the receiving antenna.

the receiver is connected.

•Increase the separation between the equipment and receiver.

•Connect the equipment into an outlet on a circuit different from that to which





3. The red light indicates the start of charging.

4. When the indicator light turns green, the charging is completed.











Note: For more information on optional accessories, please contact your dealer.













Press the MENU key and then select the End of Call Tone option, press the MENU key to enter, with



2) After entering the code-breaking mode, the machine to break the code (other models) has been





b.At the special local maintenance point of our company.