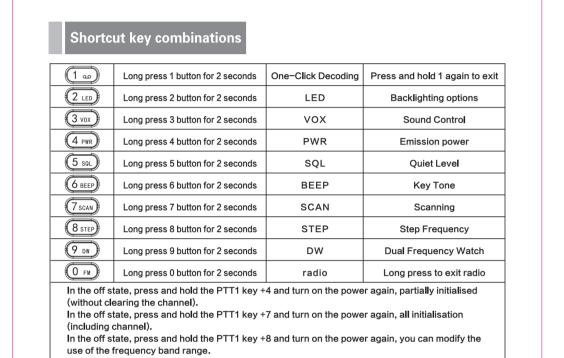

| 1        |   |



interference by one or more of the following measures:

Reorient or relocate the receiving antenna.

the receiver is connected.

•Increase the separation between the equipment and receiver.

•Connect the equipment into an outlet on a circuit different from that to which





3. The red light indicates the start of charging.

4. When the indicator light turns green, the charging is completed.











Note: For more information on optional accessories, please contact your dealer.













Press the MENU key and then select the End of Call Tone option, press the MENU key to enter, with



2) After entering the code-breaking mode, the machine to break the code (other models) has been





b.At the special local maintenance point of our company.