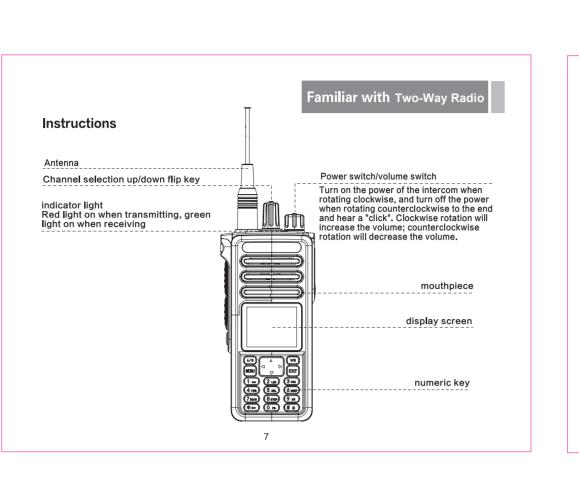

| Hand Strap                                                                                                                                                                                                                                                                                                                                                       | 1        |   |



interference by one or more of the following measures:

Reorient or relocate the receiving antenna.

the receiver is connected.

•Increase the separation between the equipment and receiver.

•Connect the equipment into an outlet on a circuit different from that to which





3. The red light indicates the start of charging.

4. When the indicator light turns green, the charging is completed.











Note: For more information on optional accessories, please contact your dealer.













Press the MENU key and then select the End of Call Tone option, press the MENU key to enter, with



2) After entering the code-breaking mode, the machine to break the code (other models) has been





b.At the special local maintenance point of our company.