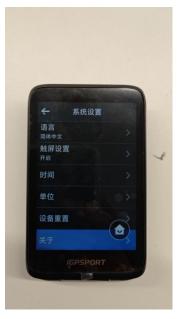

1. Press the circle button (the button in the lower left corner) on the main page to enter the system menu

2. Select System Settings

3. Select "About" in the system settings