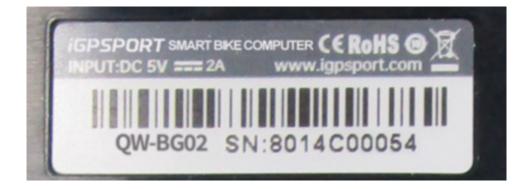

The electronic labels are as follows:

## SN 8015300001 Model: QW-BG02 Hardware Version: 1.00 Software Version: 1.00 Boot Version: 1.00 BLE Version: 1.00 GPS Version: 1.00 2025-03-20 20:30:00 1.00

© 2025,OpenStreeMap contributors.

© 2025,(www.openstreemap. org/copyright)