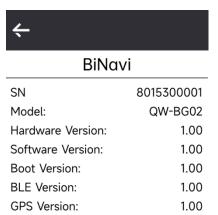

The electronic labels are as follows:

## SN 8015300001 Model: QW-BG02 Hardware Version: 1.00 Software Version: 1.00 Boot Version: 1.00 BLE Version: 1.00 GPS Version: 1.00 2025-03-20 20:30:00 1.00

© 2025,OpenStreeMap contributors.

© 2025,(www.openstreemap. org/copyright)