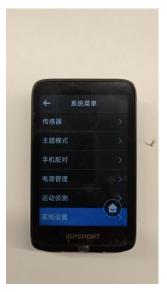

1. Press the circle button (the button in the lower left corner) on the main page to enter the system menu

2. Select System Settings

3. Select "About" in the system settings