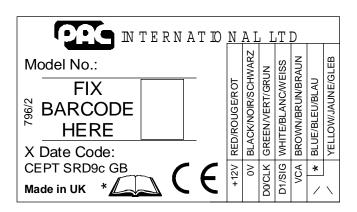

## 1. Labels

The labels below are fitted to the rear of the unit. The position is shown in the 'External Photos' exhibit.

FCC ID: OQL-PAC-EX This device complies with Part 15 of the FCC Rules. Operation is subject to the following two conditions: (1) this device may not cause harmful interference, and (2) this device must accept any interference received, including interference that may cause undesired operation.

The model number is written in block capitals using a permanent pen next to the 'Model No.:' text.

The model number is 20442 or K3004 for black finish.

The model number is 20441 or K3004W for white finish.