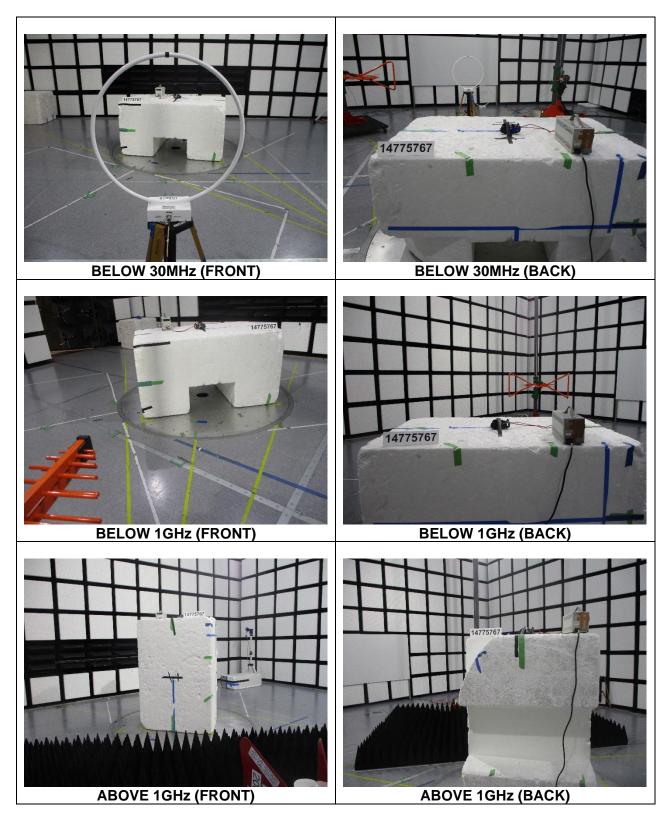

#### **RADIATED RF MEASUREMENT SETUP**

Page 47 of 48

UL VERIFICATION SERVICES 47173 Benicia Street, Fremont, CA 94538; USA

TEL:(510) 319-4000

FAX:(510) 661-0888

This report shall not be reproduced except in full, without the written approval of UL VERIFICATION SERVICES