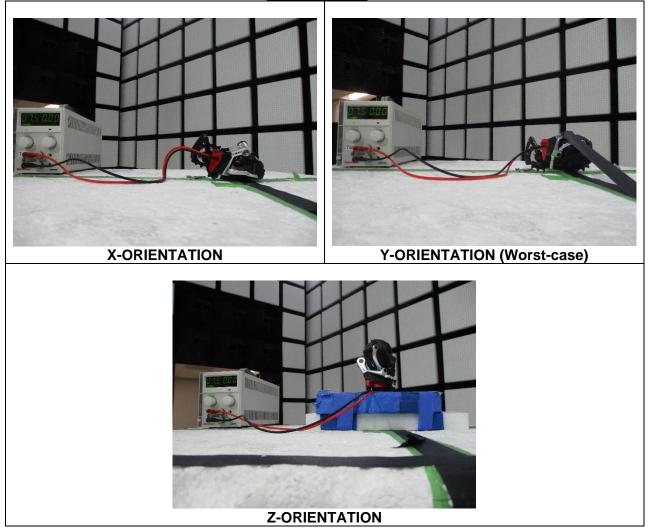

# 11. SETUP PHOTOS

## ANTENNA PORT CONDUCTED SETUP



Page 46 of 48

TEL:(510) 319-4000

#### **RADIATED RF MEASUREMENT SETUP**



Page 47 of 48

UL VERIFICATION SERVICES 47173 Benicia Street, Fremont, CA 94538; USA

TEL:(510) 319-4000

FAX:(510) 661-0888

This report shall not be reproduced except in full, without the written approval of UL VERIFICATION SERVICES

### **ORIENTATIONS**



# **END OF TEST REPORT**

Page 48 of 48

UL VERIFICATION SERVICES 47173 Benicia Street, Fremont, CA 94538; USA

TEL:(510) 319-4000

FAX:(510) 661-0888

This report shall not be reproduced except in full, without the written approval of UL VERIFICATION SERVICES