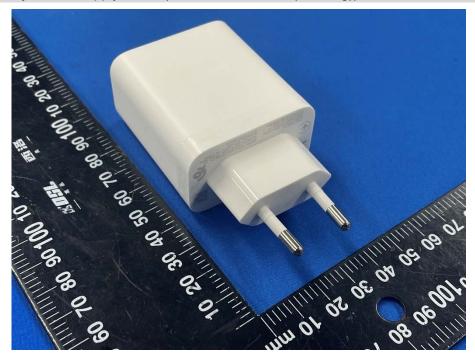

# **EUT EXTERNAL PHOTOS**

### FRONT VIEW OF EUT 1



### **REAR VIEW OF EUT 1**





#### LEFT SIDE VIEW OF EUT 1



### **RIGHT SIDE OF EUT 1**





# **TOP VIEW OF EUT 1**



### **BOTTOM VIEW OF EUT 1**





#### FRONT VIEW OF EUT 2



### **REAR VIEW OF EUT 2**





#### **LEFT SIDE VIEW OF EUT 2**



### **RIGHT SIDE OF EUT 2**





#### **TOP VIEW OF EUT 2**



### **BOTTOM VIEW OF EUT 2**





# Accessory-Power Supply Unit 1 (VCB3HDYH-Huntkey (UK Plug))







### Accessory-Power Supply Unit 2 (VCB3HDEH-Huntkey (EU Plug))







# Accessory-Power Supply Unit 3 (VCB3HDEH-GOLDEN LAKE (EU Plug))







# Accessory-Power Supply Unit 4 (VCB3HDEH-Yohoo (EU Plug))







### Accessory-Power Supply Unit 5 (VCB3HDUH-Huntkey (USA Plug))







# Accessory-Power Supply Unit 6 (VCB3HDUH-GOLDEN LAKE (USA Plug))







### Accessory-Power Supply Unit 7 (VCB3HDUH-Yohoo (USA Plug))







# Accessory-Power Supply Unit 8 (VCB3HDAH-Huntkey (AU Plug))







# Accessory-Power Supply Unit 9 (VCB3ACPH-Yohoo (EU Plug))







### Accessory- USB Cable



### Accessory- Headset