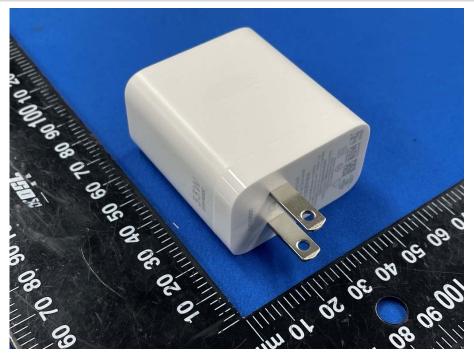

OTOS**

### FRONT VIEW OF EUT 1



### **REAR VIEW OF EUT 1**





#### LEFT SIDE VIEW OF EUT 1



### **RIGHT SIDE OF EUT 1**





# **TOP VIEW OF EUT 1**



### **BOTTOM VIEW OF EUT 1**





#### FRONT VIEW OF EUT 2



### **REAR VIEW OF EUT 2**





#### **LEFT SIDE VIEW OF EUT 2**



### **RIGHT SIDE OF EUT 2**





#### **TOP VIEW OF EUT 2**



### **BOTTOM VIEW OF EUT 2**





# Accessory-Power Supply Unit 1 (VCB3HDYH-Huntkey (UK Plug))







### Accessory-Power Supply Unit 2 (VCB3HDEH-Huntkey (EU Plug))







# Accessory-Power Supply Unit 3 (VCB3HDEH-GOLDEN LAKE (EU Plug))







# Accessory-Power Supply Unit 4 (VCB3HDEH-Yohoo (EU Plug))







### Accessory-Power Supply Unit 5 (VCB3HDUH-Huntkey (USA Plug))







# Accessory-Power Supply Unit 6 (VCB3HDUH-GOLDEN LAKE (USA Plug))







### Accessory-Power Supply Unit 7 (VCB3HDUH-Yohoo (USA Plug))







# Accessory-Power Supply Unit 8 (VCB3HDAH-Huntkey (AU Plug))







# Accessory-Power Supply Unit 9 (VCB3ACPH-Yohoo (EU Plug))







### Accessory- USB Cable



### Accessory- Headset