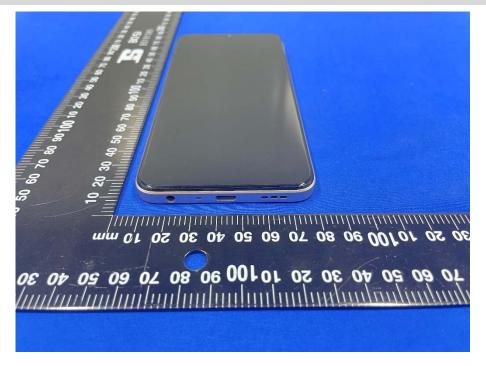

# **EUT EXTERNAL PHOTOS**

### FRONT VIEW OF EUT 1



### **REAR VIEW OF EUT 1**





#### LEFT SIDE VIEW OF EUT 1



### **RIGHT SIDE OF EUT 1**





# **TOP VIEW OF EUT 1**



### **BOTTOM VIEW OF EUT 1**





#### FRONT VIEW OF EUT 2



### **REAR VIEW OF EUT 2**





#### **LEFT SIDE VIEW OF EUT 2**



### **RIGHT SIDE OF EUT 2**





#### **TOP VIEW OF EUT 2**



### **BOTTOM VIEW OF EUT 2**





# Accessory-Power Supply Unit 1 (VCB3HDYH-Huntkey (UK Plug))







### Accessory-Power Supply Unit 2 (VCB3HDEH-Huntkey (EU Plug))







# Accessory-Power Supply Unit 3 (VCB3HDEH-GOLDEN LAKE (EU Plug))







# Accessory-Power Supply Unit 4 (VCB3HDEH-Yohoo (EU Plug))







### Accessory-Power Supply Unit 5 (VCB3HDUH-Huntkey (USA Plug))







# Accessory-Power Supply Unit 6 (VCB3HDUH-GOLDEN LAKE (USA Plug))







### Accessory-Power Supply Unit 7 (VCB3HDUH-Yohoo (USA Plug))







# Accessory-Power Supply Unit 8 (VCB3HDAH-Huntkey (AU Plug))







# Accessory-Power Supply Unit 9 (VCB3ACPH-Yohoo (EU Plug))







### Accessory- USB Cable



### Accessory- Headset