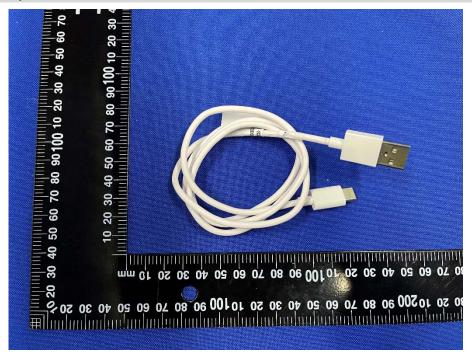

W OF EUT 2**





#### **LEFT SIDE VIEW OF EUT 2**



### **RIGHT SIDE OF EUT 2**





#### **TOP VIEW OF EUT 2**



### **BOTTOM VIEW OF EUT 2**





# Accessory-Power Supply Unit 1 (VCB3HDYH-Huntkey (UK Plug))







### Accessory-Power Supply Unit 2 (VCB3HDEH-Huntkey (EU Plug))







# Accessory-Power Supply Unit 3 (VCB3HDEH-GOLDEN LAKE (EU Plug))







# Accessory-Power Supply Unit 4 (VCB3HDEH-Yohoo (EU Plug))







### Accessory-Power Supply Unit 5 (VCB3HDUH-Huntkey (USA Plug))







# Accessory-Power Supply Unit 6 (VCB3HDUH-GOLDEN LAKE (USA Plug))







### Accessory-Power Supply Unit 7 (VCB3HDUH-Yohoo (USA Plug))







# Accessory-Power Supply Unit 8 (VCB3HDAH-Huntkey (AU Plug))







# Accessory-Power Supply Unit 9 (VCB3ACPH-Yohoo (EU Plug))







### Accessory- USB Cable



### Accessory- Headset