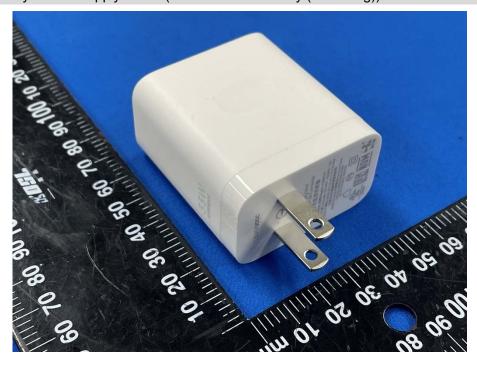

# **EUT EXTERNAL PHOTOS**

### FRONT VIEW OF EUT 1



### **REAR VIEW OF EUT 1**





#### LEFT SIDE VIEW OF EUT 1



### **RIGHT SIDE OF EUT 1**





# **TOP VIEW OF EUT 1**



### **BOTTOM VIEW OF EUT 1**





#### FRONT VIEW OF EUT 2



### **REAR VIEW OF EUT 2**





#### **LEFT SIDE VIEW OF EUT 2**



### **RIGHT SIDE OF EUT 2**





#### **TOP VIEW OF EUT 2**



### **BOTTOM VIEW OF EUT 2**





# Accessory-Power Supply Unit 1 (VCB3HDYH-Huntkey (UK Plug))







### Accessory-Power Supply Unit 2 (VCB3HDEH-Huntkey (EU Plug))







# Accessory-Power Supply Unit 3 (VCB3HDEH-GOLDEN LAKE (EU Plug))







# Accessory-Power Supply Unit 4 (VCB3HDEH-Yohoo (EU Plug))







### Accessory-Power Supply Unit 5 (VCB3HDUH-Huntkey (USA Plug))







# Accessory-Power Supply Unit 6 (VCB3HDUH-GOLDEN LAKE (USA Plug))







### Accessory-Power Supply Unit 7 (VCB3HDUH-Yohoo (USA Plug))







# Accessory-Power Supply Unit 8 (VCB3HDAH-Huntkey (AU Plug))







# Accessory-Power Supply Unit 9 (VCB3ACPH-Yohoo (EU Plug))







### Accessory- USB Cable



### Accessory- Headset