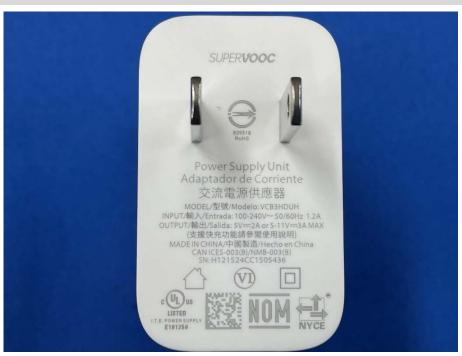

# **EUT EXTERNAL PHOTOS**

### FRONT VIEW OF EUT 1



### **REAR VIEW OF EUT 1**





#### LEFT SIDE VIEW OF EUT 1



### **RIGHT SIDE OF EUT 1**





# **TOP VIEW OF EUT 1**



### **BOTTOM VIEW OF EUT 1**





#### FRONT VIEW OF EUT 2



### **REAR VIEW OF EUT 2**





#### **LEFT SIDE VIEW OF EUT 2**



### **RIGHT SIDE OF EUT 2**





#### **TOP VIEW OF EUT 2**



### **BOTTOM VIEW OF EUT 2**





# Accessory-Power Supply Unit 1 (VCB3HDYH-Huntkey (UK Plug))







### Accessory-Power Supply Unit 2 (VCB3HDEH-Huntkey (EU Plug))







# Accessory-Power Supply Unit 3 (VCB3HDEH-GOLDEN LAKE (EU Plug))







# Accessory-Power Supply Unit 4 (VCB3HDEH-Yohoo (EU Plug))







### Accessory-Power Supply Unit 5 (VCB3HDUH-Huntkey (USA Plug))







# Accessory-Power Supply Unit 6 (VCB3HDUH-GOLDEN LAKE (USA Plug))







### Accessory-Power Supply Unit 7 (VCB3HDUH-Yohoo (USA Plug))







# Accessory-Power Supply Unit 8 (VCB3HDAH-Huntkey (AU Plug))







# Accessory-Power Supply Unit 9 (VCB3ACPH-Yohoo (EU Plug))







### Accessory- USB Cable



### Accessory- Headset