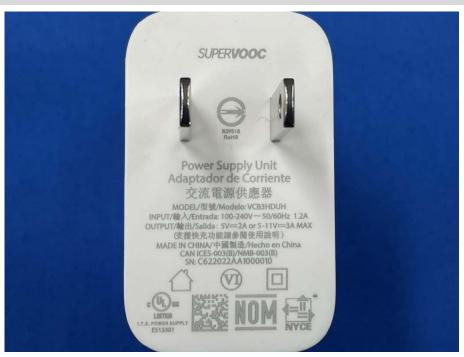

LEFT SIDE VIEW OF EUT 1



### **RIGHT SIDE OF EUT 1**





# **TOP VIEW OF EUT 1**



### **BOTTOM VIEW OF EUT 1**





#### FRONT VIEW OF EUT 2



### **REAR VIEW OF EUT 2**





#### **LEFT SIDE VIEW OF EUT 2**



### **RIGHT SIDE OF EUT 2**





#### **TOP VIEW OF EUT 2**



### **BOTTOM VIEW OF EUT 2**





# Accessory-Power Supply Unit 1 (VCB3HDYH-Huntkey (UK Plug))







### Accessory-Power Supply Unit 2 (VCB3HDEH-Huntkey (EU Plug))







# Accessory-Power Supply Unit 3 (VCB3HDEH-GOLDEN LAKE (EU Plug))







# Accessory-Power Supply Unit 4 (VCB3HDEH-Yohoo (EU Plug))







### Accessory-Power Supply Unit 5 (VCB3HDUH-Huntkey (USA Plug))







# Accessory-Power Supply Unit 6 (VCB3HDUH-GOLDEN LAKE (USA Plug))







### Accessory-Power Supply Unit 7 (VCB3HDUH-Yohoo (USA Plug))







# Accessory-Power Supply Unit 8 (VCB3HDAH-Huntkey (AU Plug))







# Accessory-Power Supply Unit 9 (VCB3ACPH-Yohoo (EU Plug))







### Accessory- USB Cable



### Accessory- Headset