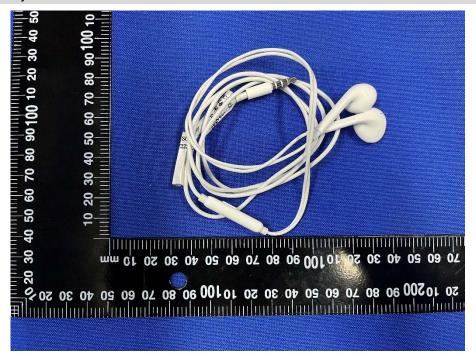

EFT SIDE VIEW OF EUT 2**



### **RIGHT SIDE OF EUT 2**





#### **TOP VIEW OF EUT 2**



### **BOTTOM VIEW OF EUT 2**





# Accessory-Power Supply Unit 1 (VCB3HDYH-Huntkey (UK Plug))







### Accessory-Power Supply Unit 2 (VCB3HDEH-Huntkey (EU Plug))







# Accessory-Power Supply Unit 3 (VCB3HDEH-GOLDEN LAKE (EU Plug))







# Accessory-Power Supply Unit 4 (VCB3HDEH-Yohoo (EU Plug))







### Accessory-Power Supply Unit 5 (VCB3HDUH-Huntkey (USA Plug))







# Accessory-Power Supply Unit 6 (VCB3HDUH-GOLDEN LAKE (USA Plug))







### Accessory-Power Supply Unit 7 (VCB3HDUH-Yohoo (USA Plug))







# Accessory-Power Supply Unit 8 (VCB3HDAH-Huntkey (AU Plug))







# Accessory-Power Supply Unit 9 (VCB3ACPH-Yohoo (EU Plug))







### Accessory- USB Cable



### Accessory- Headset