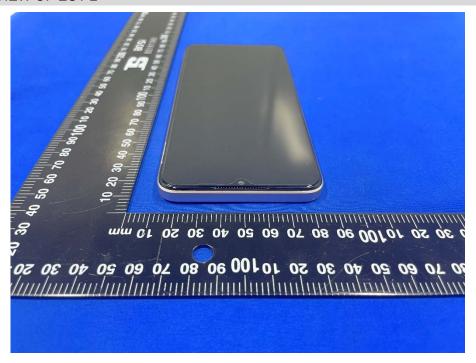

# **EUT EXTERNAL PHOTOS**

### FRONT VIEW OF EUT 1



### **REAR VIEW OF EUT 1**





#### LEFT SIDE VIEW OF EUT 1



### **RIGHT SIDE OF EUT 1**





# **TOP VIEW OF EUT 1**



### **BOTTOM VIEW OF EUT 1**





#### FRONT VIEW OF EUT 2



### **REAR VIEW OF EUT 2**





#### **LEFT SIDE VIEW OF EUT 2**



### **RIGHT SIDE OF EUT 2**





#### **TOP VIEW OF EUT 2**



### **BOTTOM VIEW OF EUT 2**





# Accessory-Power Supply Unit 1 (VCB3HDYH-Huntkey (UK Plug))







### Accessory-Power Supply Unit 2 (VCB3HDEH-Huntkey (EU Plug))







# Accessory-Power Supply Unit 3 (VCB3HDEH-GOLDEN LAKE (EU Plug))







# Accessory-Power Supply Unit 4 (VCB3HDEH-Yohoo (EU Plug))







### Accessory-Power Supply Unit 5 (VCB3HDUH-Huntkey (USA Plug))







# Accessory-Power Supply Unit 6 (VCB3HDUH-GOLDEN LAKE (USA Plug))







### Accessory-Power Supply Unit 7 (VCB3HDUH-Yohoo (USA Plug))







# Accessory-Power Supply Unit 8 (VCB3HDAH-Huntkey (AU Plug))







# Accessory-Power Supply Unit 9 (VCB3ACPH-Yohoo (EU Plug))







### Accessory- USB Cable



### Accessory- Headset