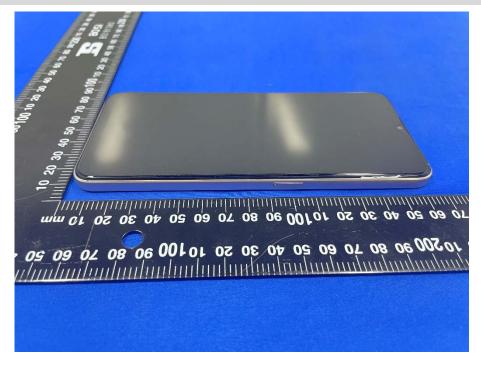

# **EUT EXTERNAL PHOTOS**

### FRONT VIEW OF EUT 1



### **REAR VIEW OF EUT 1**





#### LEFT SIDE VIEW OF EUT 1



### **RIGHT SIDE OF EUT 1**





# **TOP VIEW OF EUT 1**



### **BOTTOM VIEW OF EUT 1**





#### FRONT VIEW OF EUT 2



### **REAR VIEW OF EUT 2**





#### **LEFT SIDE VIEW OF EUT 2**



### **RIGHT SIDE OF EUT 2**





#### **TOP VIEW OF EUT 2**



### **BOTTOM VIEW OF EUT 2**





# Accessory-Power Supply Unit 1 (VCB3HDYH-Huntkey (UK Plug))







### Accessory-Power Supply Unit 2 (VCB3HDEH-Huntkey (EU Plug))







# Accessory-Power Supply Unit 3 (VCB3HDEH-GOLDEN LAKE (EU Plug))







# Accessory-Power Supply Unit 4 (VCB3HDEH-Yohoo (EU Plug))







### Accessory-Power Supply Unit 5 (VCB3HDUH-Huntkey (USA Plug))







# Accessory-Power Supply Unit 6 (VCB3HDUH-GOLDEN LAKE (USA Plug))







### Accessory-Power Supply Unit 7 (VCB3HDUH-Yohoo (USA Plug))







# Accessory-Power Supply Unit 8 (VCB3HDAH-Huntkey (AU Plug))







# Accessory-Power Supply Unit 9 (VCB3ACPH-Yohoo (EU Plug))







### Accessory- USB Cable



### Accessory- Headset