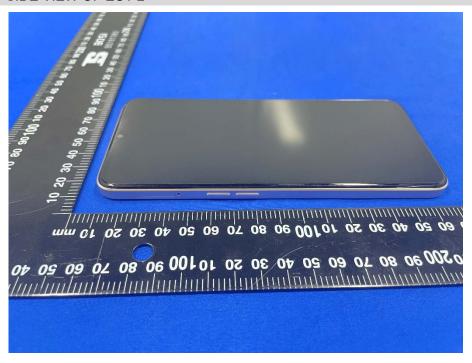

# **EUT EXTERNAL PHOTOS**

### FRONT VIEW OF EUT 1



### **REAR VIEW OF EUT 1**





#### LEFT SIDE VIEW OF EUT 1



### **RIGHT SIDE OF EUT 1**





# **TOP VIEW OF EUT 1**



### **BOTTOM VIEW OF EUT 1**





#### FRONT VIEW OF EUT 2



### **REAR VIEW OF EUT 2**





#### **LEFT SIDE VIEW OF EUT 2**



### **RIGHT SIDE OF EUT 2**





#### **TOP VIEW OF EUT 2**



### **BOTTOM VIEW OF EUT 2**





# Accessory-Power Supply Unit 1 (VCB3HDYH-Huntkey (UK Plug))







### Accessory-Power Supply Unit 2 (VCB3HDEH-Huntkey (EU Plug))







# Accessory-Power Supply Unit 3 (VCB3HDEH-GOLDEN LAKE (EU Plug))







# Accessory-Power Supply Unit 4 (VCB3HDEH-Yohoo (EU Plug))







### Accessory-Power Supply Unit 5 (VCB3HDUH-Huntkey (USA Plug))







# Accessory-Power Supply Unit 6 (VCB3HDUH-GOLDEN LAKE (USA Plug))







### Accessory-Power Supply Unit 7 (VCB3HDUH-Yohoo (USA Plug))







# Accessory-Power Supply Unit 8 (VCB3HDAH-Huntkey (AU Plug))







# Accessory-Power Supply Unit 9 (VCB3ACPH-Yohoo (EU Plug))







### Accessory- USB Cable



### Accessory- Headset