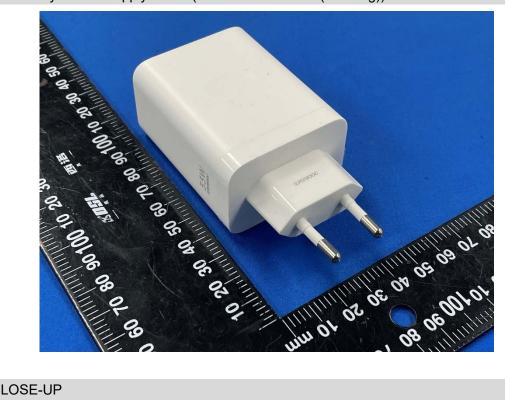

VIEW OF EUT 2



### **REAR VIEW OF EUT 2**





#### **LEFT SIDE VIEW OF EUT 2**



### **RIGHT SIDE OF EUT 2**





#### **TOP VIEW OF EUT 2**



### **BOTTOM VIEW OF EUT 2**





# Accessory-Power Supply Unit 1 (VCB3HDYH-Huntkey (UK Plug))







### Accessory-Power Supply Unit 2 (VCB3HDEH-Huntkey (EU Plug))







# Accessory-Power Supply Unit 3 (VCB3HDEH-GOLDEN LAKE (EU Plug))







# Accessory-Power Supply Unit 4 (VCB3HDEH-Yohoo (EU Plug))







### Accessory-Power Supply Unit 5 (VCB3HDUH-Huntkey (USA Plug))







# Accessory-Power Supply Unit 6 (VCB3HDUH-GOLDEN LAKE (USA Plug))







### Accessory-Power Supply Unit 7 (VCB3HDUH-Yohoo (USA Plug))







# Accessory-Power Supply Unit 8 (VCB3HDAH-Huntkey (AU Plug))







# Accessory-Power Supply Unit 9 (VCB3ACPH-Yohoo (EU Plug))







### Accessory- USB Cable



### Accessory- Headset