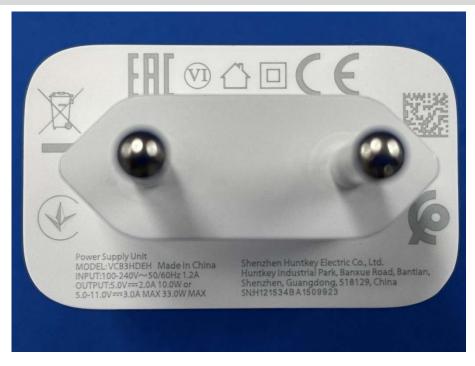

# **EUT EXTERNAL PHOTOS**

### FRONT VIEW OF EUT 1



### **REAR VIEW OF EUT 1**





#### LEFT SIDE VIEW OF EUT 1



### **RIGHT SIDE OF EUT 1**





# **TOP VIEW OF EUT 1**



### **BOTTOM VIEW OF EUT 1**





#### FRONT VIEW OF EUT 2



### **REAR VIEW OF EUT 2**





#### **LEFT SIDE VIEW OF EUT 2**



### **RIGHT SIDE OF EUT 2**





#### **TOP VIEW OF EUT 2**



### **BOTTOM VIEW OF EUT 2**





# Accessory-Power Supply Unit 1 (VCB3HDYH-Huntkey (UK Plug))







### Accessory-Power Supply Unit 2 (VCB3HDEH-Huntkey (EU Plug))







# Accessory-Power Supply Unit 3 (VCB3HDEH-GOLDEN LAKE (EU Plug))







# Accessory-Power Supply Unit 4 (VCB3HDEH-Yohoo (EU Plug))







### Accessory-Power Supply Unit 5 (VCB3HDUH-Huntkey (USA Plug))







# Accessory-Power Supply Unit 6 (VCB3HDUH-GOLDEN LAKE (USA Plug))







### Accessory-Power Supply Unit 7 (VCB3HDUH-Yohoo (USA Plug))







# Accessory-Power Supply Unit 8 (VCB3HDAH-Huntkey (AU Plug))







# Accessory-Power Supply Unit 9 (VCB3ACPH-Yohoo (EU Plug))







### Accessory- USB Cable



### Accessory- Headset