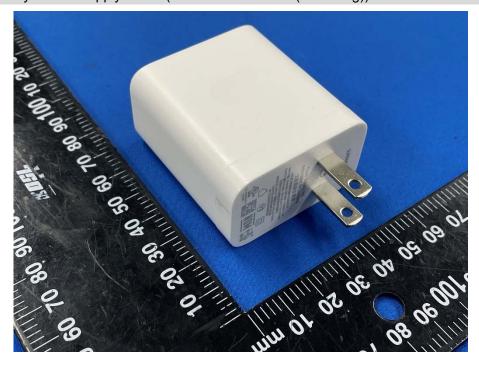

## LEFT SIDE VIEW OF EUT 1



### **RIGHT SIDE OF EUT 1**





# **TOP VIEW OF EUT 1**



### **BOTTOM VIEW OF EUT 1**





#### FRONT VIEW OF EUT 2



### **REAR VIEW OF EUT 2**





#### **LEFT SIDE VIEW OF EUT 2**



### **RIGHT SIDE OF EUT 2**





#### **TOP VIEW OF EUT 2**



### **BOTTOM VIEW OF EUT 2**





# Accessory-Power Supply Unit 1 (VCB3HDYH-Huntkey (UK Plug))







### Accessory-Power Supply Unit 2 (VCB3HDEH-Huntkey (EU Plug))







# Accessory-Power Supply Unit 3 (VCB3HDEH-GOLDEN LAKE (EU Plug))







# Accessory-Power Supply Unit 4 (VCB3HDEH-Yohoo (EU Plug))







### Accessory-Power Supply Unit 5 (VCB3HDUH-Huntkey (USA Plug))







# Accessory-Power Supply Unit 6 (VCB3HDUH-GOLDEN LAKE (USA Plug))







### Accessory-Power Supply Unit 7 (VCB3HDUH-Yohoo (USA Plug))







# Accessory-Power Supply Unit 8 (VCB3HDAH-Huntkey (AU Plug))







# Accessory-Power Supply Unit 9 (VCB3ACPH-Yohoo (EU Plug))







### Accessory- USB Cable



### Accessory- Headset