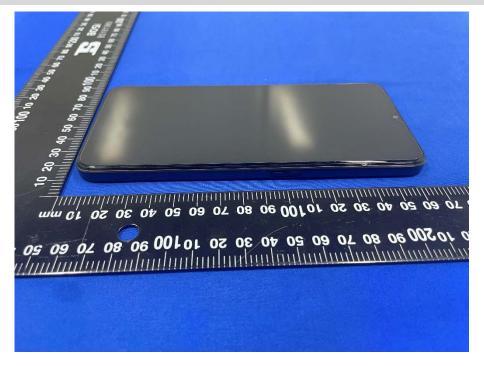

# **EUT EXTERNAL PHOTOS**

### FRONT VIEW OF EUT 1



### **REAR VIEW OF EUT 1**





#### LEFT SIDE VIEW OF EUT 1



### **RIGHT SIDE OF EUT 1**





# **TOP VIEW OF EUT 1**



### **BOTTOM VIEW OF EUT 1**





#### FRONT VIEW OF EUT 2



### **REAR VIEW OF EUT 2**





#### **LEFT SIDE VIEW OF EUT 2**



### **RIGHT SIDE OF EUT 2**





#### **TOP VIEW OF EUT 2**



### **BOTTOM VIEW OF EUT 2**





# Accessory-Power Supply Unit 1 (VCB3HDYH-Huntkey (UK Plug))







### Accessory-Power Supply Unit 2 (VCB3HDEH-Huntkey (EU Plug))







# Accessory-Power Supply Unit 3 (VCB3HDEH-GOLDEN LAKE (EU Plug))







# Accessory-Power Supply Unit 4 (VCB3HDEH-Yohoo (EU Plug))







### Accessory-Power Supply Unit 5 (VCB3HDUH-Huntkey (USA Plug))







# Accessory-Power Supply Unit 6 (VCB3HDUH-GOLDEN LAKE (USA Plug))







### Accessory-Power Supply Unit 7 (VCB3HDUH-Yohoo (USA Plug))







# Accessory-Power Supply Unit 8 (VCB3HDAH-Huntkey (AU