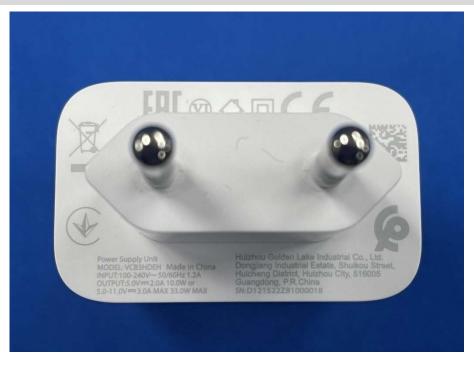

# **EUT EXTERNAL PHOTOS**

### FRONT VIEW OF EUT 1



### **REAR VIEW OF EUT 1**





#### LEFT SIDE VIEW OF EUT 1



### **RIGHT SIDE OF EUT 1**





# **TOP VIEW OF EUT 1**



### **BOTTOM VIEW OF EUT 1**





#### FRONT VIEW OF EUT 2



### **REAR VIEW OF EUT 2**





#### **LEFT SIDE VIEW OF EUT 2**



### **RIGHT SIDE OF EUT 2**





#### **TOP VIEW OF EUT 2**



### **BOTTOM VIEW OF EUT 2**





# Accessory-Power Supply Unit 1 (VCB3HDYH-Huntkey (UK Plug))







### Accessory-Power Supply Unit 2 (VCB3HDEH-Huntkey (EU Plug))







# Accessory-Power Supply Unit 3 (VCB3HDEH-GOLDEN LAKE (EU Plug))







# Accessory-Power Supply Unit 4 (VCB3HDEH-Yohoo (EU Plug))







### Accessory-Power Supply Unit 5 (VCB3HDUH-Huntkey (USA Plug))







# Accessory-Power Supply Unit 6 (VCB3HDUH-GOLDEN LAKE (USA Plug))







### Accessory-Power Supply Unit 7 (VCB3HDUH-Yohoo (USA Plug))







# Accessory-Power Supply Unit 8 (VCB3HDAH-Huntkey (AU Plug))







# Accessory-Power Supply Unit 9 (VCB3ACPH-Yohoo (EU Plug))







### Accessory- USB Cable



### Accessory- Headset