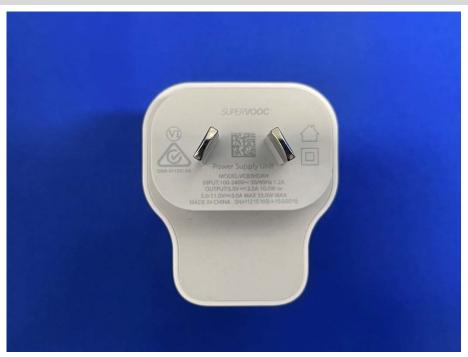

VIEW OF EUT 1**



### **BOTTOM VIEW OF EUT 1**





#### FRONT VIEW OF EUT 2



### **REAR VIEW OF EUT 2**





#### **LEFT SIDE VIEW OF EUT 2**



### **RIGHT SIDE OF EUT 2**





#### **TOP VIEW OF EUT 2**



### **BOTTOM VIEW OF EUT 2**





# Accessory-Power Supply Unit 1 (VCB3HDYH-Huntkey (UK Plug))







### Accessory-Power Supply Unit 2 (VCB3HDEH-Huntkey (EU Plug))







# Accessory-Power Supply Unit 3 (VCB3HDEH-GOLDEN LAKE (EU Plug))







# Accessory-Power Supply Unit 4 (VCB3HDEH-Yohoo (EU Plug))







### Accessory-Power Supply Unit 5 (VCB3HDUH-Huntkey (USA Plug))







# Accessory-Power Supply Unit 6 (VCB3HDUH-GOLDEN LAKE (USA Plug))







### Accessory-Power Supply Unit 7 (VCB3HDUH-Yohoo (USA Plug))







# Accessory-Power Supply Unit 8 (VCB3HDAH-Huntkey (AU Plug))







# Accessory-Power Supply Unit 9 (VCB3ACPH-Yohoo (EU Plug))







### Accessory- USB Cable



### Accessory- Headset