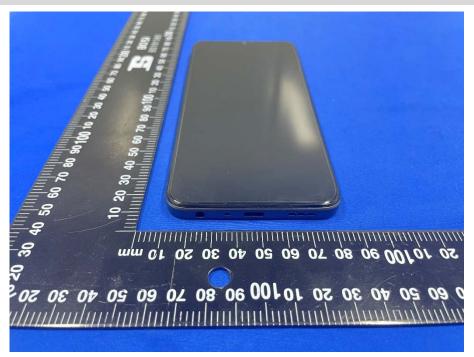

# **EUT EXTERNAL PHOTOS**

### FRONT VIEW OF EUT 1



### **REAR VIEW OF EUT 1**





#### LEFT SIDE VIEW OF EUT 1



### **RIGHT SIDE OF EUT 1**





# **TOP VIEW OF EUT 1**



### **BOTTOM VIEW OF EUT 1**





#### FRONT VIEW OF EUT 2



### **REAR VIEW OF EUT 2**





#### **LEFT SIDE VIEW OF EUT 2**



### **RIGHT SIDE OF EUT 2**





#### **TOP VIEW OF EUT 2**



### **BOTTOM VIEW OF EUT 2**





# Accessory-Power Supply Unit 1 (VCB3HDYH-Huntkey (UK Plug))







### Accessory-Power Supply Unit 2 (VCB3HDEH-Huntkey (EU Plug))







# Accessory-Power Supply Unit 3 (VCB3HDEH-GOLDEN LAKE (EU Plug))







# Accessory-Power Supply Unit 4 (VCB3HDEH-Yohoo (EU Plug))







### Accessory-Power Supply Unit 5 (VCB3HDUH-Huntkey (USA Plug))







# Accessory-Power Supply Unit 6 (VCB3HDUH-GOLDEN LAKE (USA Plug))







### Accessory-Power Supply Unit 7 (VCB3HDUH-Yohoo (USA Plug))







# Accessory-Power Supply Unit 8 (VCB3HDAH-Huntkey (AU Plug))







# Accessory-Power Supply Unit 9 (VCB3ACPH-Yoho