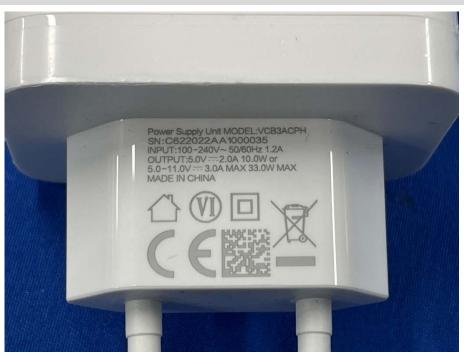

IEW OF EUT 2



### **REAR VIEW OF EUT 2**





#### **LEFT SIDE VIEW OF EUT 2**



### **RIGHT SIDE OF EUT 2**





#### **TOP VIEW OF EUT 2**



### **BOTTOM VIEW OF EUT 2**





# Accessory-Power Supply Unit 1 (VCB3HDYH-Huntkey (UK Plug))







### Accessory-Power Supply Unit 2 (VCB3HDEH-Huntkey (EU Plug))







# Accessory-Power Supply Unit 3 (VCB3HDEH-GOLDEN LAKE (EU Plug))







# Accessory-Power Supply Unit 4 (VCB3HDEH-Yohoo (EU Plug))







### Accessory-Power Supply Unit 5 (VCB3HDUH-Huntkey (USA Plug))







# Accessory-Power Supply Unit 6 (VCB3HDUH-GOLDEN LAKE (USA Plug))







### Accessory-Power Supply Unit 7 (VCB3HDUH-Yohoo (USA Plug))







# Accessory-Power Supply Unit 8 (VCB3HDAH-Huntkey (AU Plug))







# Accessory-Power Supply Unit 9 (VCB3ACPH-Yohoo (EU Plug))







### Accessory- USB Cable



### Accessory- Headset