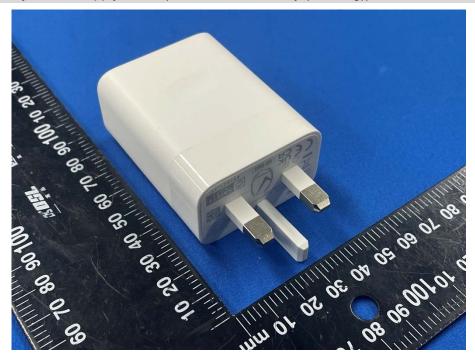

# **EUT EXTERNAL PHOTOS**

### FRONT VIEW OF EUT 1



### **REAR VIEW OF EUT 1**





#### LEFT SIDE VIEW OF EUT 1



### **RIGHT SIDE OF EUT 1**





# **TOP VIEW OF EUT 1**



### **BOTTOM VIEW OF EUT 1**





#### FRONT VIEW OF EUT 2



### **REAR VIEW OF EUT 2**





#### **LEFT SIDE VIEW OF EUT 2**



### **RIGHT SIDE OF EUT 2**





#### **TOP VIEW OF EUT 2**



### **BOTTOM VIEW OF EUT 2**





# Accessory-Power Supply Unit 1 (VCB3HDYH-Huntkey (UK Plug))







### Accessory-Power Supply Unit 2 (VCB3HDEH-Huntkey (EU Plug))







# Accessory-Power Supply Unit 3 (VCB3HDEH-GOLDEN LAKE (EU Plug))







# Accessory-Power Supply Unit 4 (VCB3HDEH-Yohoo (EU Plug))







### Accessory-Power Supply Unit 5 (VCB3HDUH-Huntkey (USA Plug))







# Accessory-Power Supply Unit 6 (VCB3HDUH-GOLDEN LAKE (USA Plug))







### Accessory-Power Supply Unit 7 (VCB3HDUH-Yohoo (USA Plug))







# Accessory-Power Supply Unit 8 (VCB3HDAH-Huntkey (AU Plug))







# Accessory-Power Supply Unit 9 (VCB3ACPH-Yohoo (EU Plug))







### Accessory- USB Cable



### Accessory- Headset