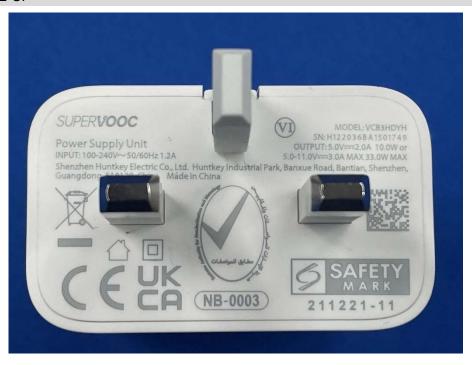

# **EUT EXTERNAL PHOTOS**

### FRONT VIEW OF EUT 1



### **REAR VIEW OF EUT 1**





#### LEFT SIDE VIEW OF EUT 1



### **RIGHT SIDE OF EUT 1**





# **TOP VIEW OF EUT 1**



### **BOTTOM VIEW OF EUT 1**





#### FRONT VIEW OF EUT 2



### **REAR VIEW OF EUT 2**





#### **LEFT SIDE VIEW OF EUT 2**



### **RIGHT SIDE OF EUT 2**





#### **TOP VIEW OF EUT 2**



### **BOTTOM VIEW OF EUT 2**





# Accessory-Power Supply Unit 1 (VCB3HDYH-Huntkey (UK Plug))







### Accessory-Power Supply Unit 2 (VCB3HDEH-Huntkey (EU Plug))







# Accessory-Power Supply Unit 3 (VCB3HDEH-GOLDEN LAKE (EU Plug))







# Accessory-Power Supply Unit 4 (VCB3HDEH-Yohoo (EU Plug))







### Accessory-Power Supply Unit 5 (VCB3HDUH-Huntkey (USA Plug))







# Accessory-Power Supply Unit 6 (VCB3HDUH-GOLDEN LAKE (USA Plug))







### Accessory-Power Supply Unit 7 (VCB3HDUH-Yohoo (USA Plug))







# Accessory-Power Supply Unit 8 (VCB3HDAH-Huntkey (AU Plug))







# Accessory-Power Supply Unit 9 (VCB3ACPH-Yohoo (EU Plug))







### Accessory- USB Cable



### Accessory- Headset