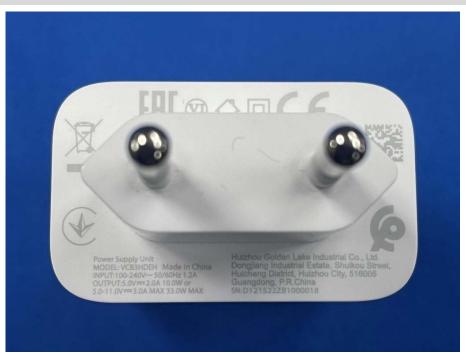

# **EUT EXTERNAL PHOTOS**

### FRONT VIEW OF EUT 1



### **REAR VIEW OF EUT 1**





#### LEFT SIDE VIEW OF EUT 1



### **RIGHT SIDE OF EUT 1**





# **TOP VIEW OF EUT 1**



### **BOTTOM VIEW OF EUT 1**





#### FRONT VIEW OF EUT 2



### **REAR VIEW OF EUT 2**





#### **LEFT SIDE VIEW OF EUT 2**



### **RIGHT SIDE OF EUT 2**





#### **TOP VIEW OF EUT 2**



### **BOTTOM VIEW OF EUT 2**





# Accessory-Power Supply Unit 1 (VCB3HDYH-Huntkey (UK Plug))







### Accessory-Power Supply Unit 2 (VCB3HDEH-Huntkey (EU Plug))







# Accessory-Power Supply Unit 3 (VCB3HDEH-GOLDEN LAKE (EU Plug))







# Accessory-Power Supply Unit 4 (VCB3HDEH-Yohoo (EU Plug))







### Accessory-Power Supply Unit 5 (VCB3HDUH-Huntkey (USA Plug))







# Accessory-Power Supply Unit 6 (VCB3HDUH-GOLDEN LAKE (USA Plug))







### Accessory-Power Supply Unit 7 (VCB3HDUH-Yohoo (USA Plug))







# Accessory-Power Supply Unit 8 (VCB3HDAH-Huntkey (AU Plug))







# Accessory-Power Supply Unit 9 (VCB3ACPH-Yohoo (EU Plug))







### Accessory- USB Cable



### Accessory- Headset