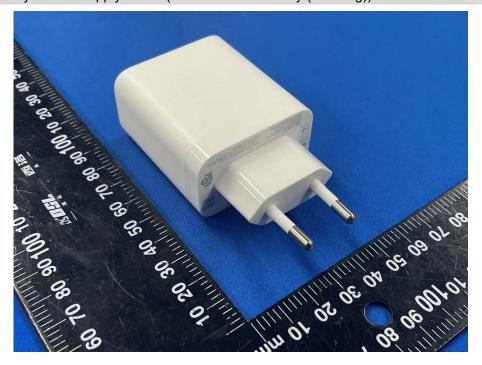

# **EUT EXTERNAL PHOTOS**

### FRONT VIEW OF EUT 1



### **REAR VIEW OF EUT 1**





#### LEFT SIDE VIEW OF EUT 1



### **RIGHT SIDE OF EUT 1**





# **TOP VIEW OF EUT 1**



### **BOTTOM VIEW OF EUT 1**





#### FRONT VIEW OF EUT 2



### **REAR VIEW OF EUT 2**





#### **LEFT SIDE VIEW OF EUT 2**



### **RIGHT SIDE OF EUT 2**





#### **TOP VIEW OF EUT 2**



### **BOTTOM VIEW OF EUT 2**





# Accessory-Power Supply Unit 1 (VCB3HDYH-Huntkey (UK Plug))







### Accessory-Power Supply Unit 2 (VCB3HDEH-Huntkey (EU Plug))







# Accessory-Power Supply Unit 3 (VCB3HDEH-GOLDEN LAKE (EU Plug))







# Accessory-Power Supply Unit 4 (VCB3HDEH-Yohoo (EU Plug))







### Accessory-Power Supply Unit 5 (VCB3HDUH-Huntkey (USA Plug))







# Accessory-Power Supply Unit 6 (VCB3HDUH-GOLDEN LAKE (USA Plug))







### Accessory-Power Supply Unit 7 (VCB3HDUH-Yohoo (USA Plug))







# Accessory-Power Supply Unit 8 (VCB3HDAH-Huntkey (AU Plug))







# Accessory-Power Supply Unit 9 (VCB3ACPH-Yohoo (EU Plug))







### Accessory- USB Cable



### Accessory- Headset