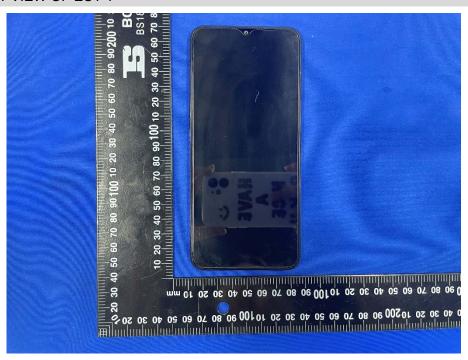

# **EUT EXTERNAL PHOTOS**

### FRONT VIEW OF EUT 1



### **REAR VIEW OF EUT 1**





#### LEFT SIDE VIEW OF EUT 1



### **RIGHT SIDE OF EUT 1**





# **TOP VIEW OF EUT 1**



### **BOTTOM VIEW OF EUT 1**





#### FRONT VIEW OF EUT 2



### **REAR VIEW OF EUT 2**





#### **LEFT SIDE VIEW OF EUT 2**



### **RIGHT SIDE OF EUT 2**





#### **TOP VIEW OF EUT 2**



### **BOTTOM VIEW OF EUT 2**





# Accessory-Power Supply Unit 1 (VCB3HDYH-Huntkey (UK Plug))







### Accessory-Power Supply Unit 2 (VCB3HDEH-Huntkey (EU Plug))







# Accessory-Power Supply Unit 3 (VCB3HDEH-GOLDEN LAKE (EU Plug))







# Accessory-Power Supply Unit 4 (VCB3HDEH-Yohoo (EU Plug))







### Accessory-Power Supply Unit 5 (VCB3HDUH-Huntkey (USA Plug))







# Accessory-Power Supply Unit 6 (VCB3HDUH-GOLDEN LAKE (USA Plug))







### Accessory-Power Supply