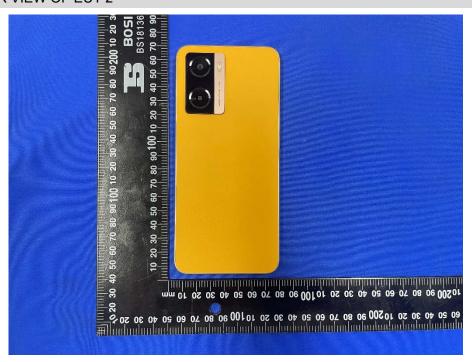

# **EUT EXTERNAL PHOTOS**

### FRONT VIEW OF EUT 1



### **REAR VIEW OF EUT 1**





#### LEFT SIDE VIEW OF EUT 1



### **RIGHT SIDE OF EUT 1**





# **TOP VIEW OF EUT 1**



### **BOTTOM VIEW OF EUT 1**





#### FRONT VIEW OF EUT 2



### **REAR VIEW OF EUT 2**





#### **LEFT SIDE VIEW OF EUT 2**



### **RIGHT SIDE OF EUT 2**





#### **TOP VIEW OF EUT 2**



### **BOTTOM VIEW OF EUT 2**





# Accessory-Power Supply Unit 1 (VCB3HDYH-Huntkey (UK Plug))







### Accessory-Power Supply Unit 2 (VCB3HDEH-Huntkey (EU Plug))







# Accessory-Power Supply Unit 3 (VCB3HDEH-GOLDEN LAKE (EU Plug))







# Accessory-Power Supply Unit 4 (VCB3HDEH-Yohoo (EU Plug))







### Accessory-Power Supply Unit 5 (VCB3HDUH-Huntkey (USA Plug))







# Accessory-Power Supply Unit 6 (VCB3HDUH-GOLDEN LAKE (USA Plug))







### Accessory-Power Supply Unit 7 (VCB3HDUH-Yohoo (USA Plug))







# Accessory-Power Supply Unit 8 (VCB3HDAH-Huntkey (AU Plug))







# Accessory-Power Supply Unit 9 (VCB3ACPH-Yohoo (EU Plug))







### Accessory- USB Cable



### Accessor