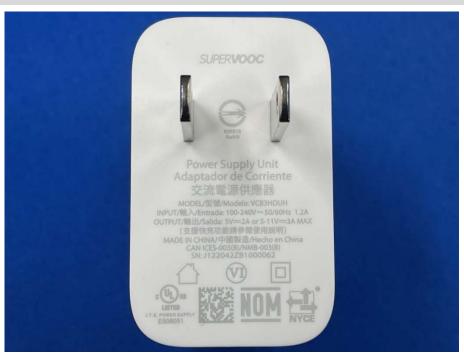

OS**

### FRONT VIEW OF EUT 1



### **REAR VIEW OF EUT 1**





#### LEFT SIDE VIEW OF EUT 1



### **RIGHT SIDE OF EUT 1**





# **TOP VIEW OF EUT 1**



### **BOTTOM VIEW OF EUT 1**





#### FRONT VIEW OF EUT 2



### **REAR VIEW OF EUT 2**





#### **LEFT SIDE VIEW OF EUT 2**



### **RIGHT SIDE OF EUT 2**





#### **TOP VIEW OF EUT 2**



### **BOTTOM VIEW OF EUT 2**





# Accessory-Power Supply Unit 1 (VCB3HDYH-Huntkey (UK Plug))







### Accessory-Power Supply Unit 2 (VCB3HDEH-Huntkey (EU Plug))







# Accessory-Power Supply Unit 3 (VCB3HDEH-GOLDEN LAKE (EU Plug))







# Accessory-Power Supply Unit 4 (VCB3HDEH-Yohoo (EU Plug))







### Accessory-Power Supply Unit 5 (VCB3HDUH-Huntkey (USA Plug))







# Accessory-Power Supply Unit 6 (VCB3HDUH-GOLDEN LAKE (USA Plug))







### Accessory-Power Supply Unit 7 (VCB3HDUH-Yohoo (USA Plug))







# Accessory-Power Supply Unit 8 (VCB3HDAH-Huntkey (AU Plug))







# Accessory-Power Supply Unit 9 (VCB3ACPH-Yohoo (EU Plug))







### Accessory- USB Cable



### Accessory- Headset