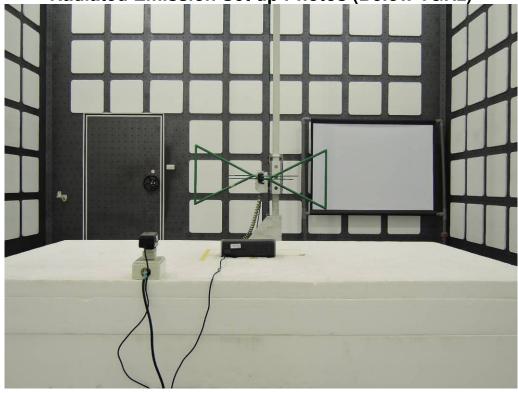

### Radiated Emission Set up Photos (Above 1GHz)

Radiated Emission Set up Photos (Above 1GHz)

Unless otherwise stated the results shown in this test report refer only to the sample(s) tested and such sample(s) are retained for 90 days only.