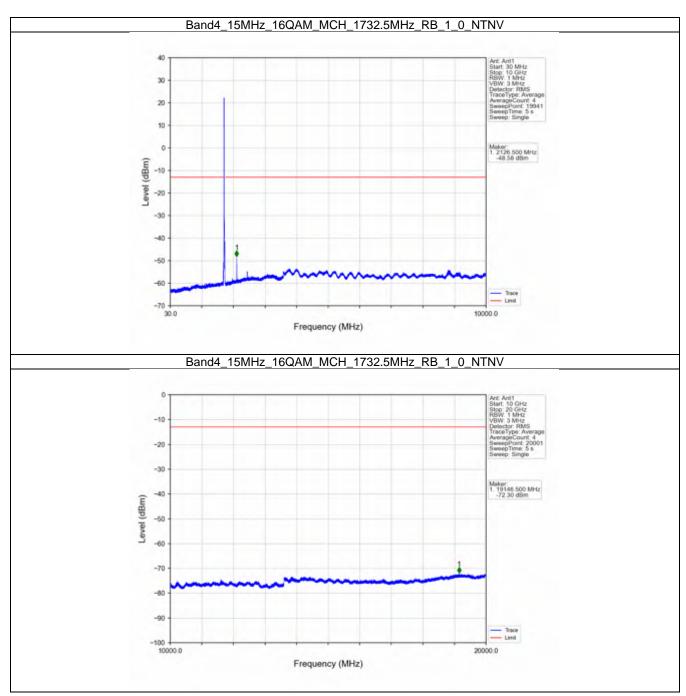

### 2.5.2 Test Graph

Univers otherwise agreed in writing, this document is exceed by the Company subject to its General Conditions of Service printed premain, available on request or appearable at http://www.sgs.com/an/Tarms-and-Candidions ages and, for sections format pocuments all http://www.sgs.com/an/Tarms-and-Candidions/ferrans-and-Candidions/ferrans-and-Candidions/ferrans-and-Candidions/ferrans-and-Candidions/ferrans-and-Candidions/ferrans-and-Candidions/ferrans-and-Candidions/ferrans-and-Candidions/ferrans-and-Candidions/ferrans-and-Candidions-and-Candidions-and-Candidions-and-Candidions-and-Candidions-and-Candidions-and-Candidions-and-Candidions-and-Candidions-and-Candidions-and-Candidions-and-Candidions-and-Candidions-and-Candidions-and-Candidions-and-Candidions-and-Candidions-and-Candidions-and-Candidions-and-Candidions-and-Candidions-and-Candidions-and-Candidions-and-Candidions-and-Candidions-and-Candidions-and-Candidions-and-Candidions-and-Candidions-and-Candidions-and-Candidions-and-Candidions-and-Candidions-and-Candidions-and-Candidions-and-Candidions-and-Candidions-and-Candidions-and-Candidions-and-Candidions-and-Candidions-and-Candidions-and-Candidions-and-Candidions-and-Candidions-and-Candidions-and-Candidions-and-Candidions-and-Candidions-and-Candidions-and-Candidions-and-Candidions-and-Candidions-and-Candidions-and-Candidions-and-Candidions-and-Candidions-and-Candidions-and-Candidions-and-Candidions-and-Candidions-and-Candidions-and-Candidions-and-Candidions-and-Candidions-and-Candidions-and-Candidions-and-Candidions-and-Candidions-and-Candidions-and-Candidions-and-Candidions-and-Candidions-and-Candidions-and-Candidions-and-Candidions-and-Candidions-and-Candidions-and-Candidions-and-Candidions-and-Candidions-and-Candidions-and-Candidions-and-Candidions-and-Candidions-and-Candidions-and-Candidions-and-Candidions-and-Candidions-and-Candidions-and-Candidions-and-Candidions-and-Candidions-and-Candidions-and-Candidions-and-Candidions-and-Candidions-and-Candidions-and-Candidions-and-Candidions-and-Candidions-and-Candid

## 2.5 B4\_15MHz

#### 2.5.1 Test Result

|            |                    | [             | Band: 4 / Bandwidth | : 15MHz / NTNV           |       |         |
|------------|--------------------|---------------|---------------------|--------------------------|-------|---------|
| Modulation | Frequency<br>(MHz) | RB Allocation |                     | Spurious Emission        |       | Verdict |
|            |                    | Size          | Offset              | Result                   | Limit | verdict |
| QPSK -     | 1717.5             | 1             | 0                   | Refer To Test Graph      |       | Pass    |
|            |                    | 75            | 0                   | Refer To Test Graph      |       | Pass    |
|            | 1732.5             | 1             | 0                   | Refer To Test Graph      |       | Pass    |
|            | 1747.5             | 1             | 0                   | Refer To Test Graph      |       | Pass    |
|            |                    |               | 74                  | Refer To Test Graph      |       | Pass    |
|            |                    | 75            | 0                   | Refer To Test Graph      |       | Pass    |
| 16QAM      | 1717.5             | 1             | 0                   | Refer To Test Graph      |       | Pass    |
|            |                    | 75            | 0                   | Refer To Test Graph      |       | Pass    |
|            | 1732.5             | 1             | 0                   | Refer To Test Graph      |       | Pass    |
|            | 1747.5             | 1             | 0                   | Refer To Test Graph      |       | Pass    |
|            |                    |               | 74                  | Refer To Test Graph      |       | Pass    |
|            |                    | 75            | 0                   | Refer To Test Graph      |       | Pass    |
| 64QAM —    | 1717.5             | 1             | 0                   | Refer To Test Graph      |       | Pass    |
|            |                    | 75            | 0                   | Refer To Test Graph      |       | Pass    |
|            | 1732.5             | 1             | 0                   | Refer To Test Graph      |       | Pass    |
|            | 1747.5             | 1             | 0                   | Refer To Test Graph      |       | Pass    |
|            |                    |               | 74                  | Refer To Test Graph      |       | Pass    |
|            |                    | 75            | 0                   | Refer To Test Graph      |       | Pass    |
| 256QAM -   | 1717.5             | 1             | 0                   | Refer To Test Graph      |       | Pass    |
|            |                    | 75            | 0                   | Refer To Test Graph      |       | Pass    |
|            | 1732.5             | 1             | 0                   | Refer To Test G          | Pass  |         |
|            | 1747.5             | 1             | 0                   | Refer To Test Graph      |       | Pass    |
|            |                    |               | 74                  | Refer To Test Graph      |       | Pass    |
|            |                    | 75            | 0                   | Refer To Test Graph Pass |       | Pass    |