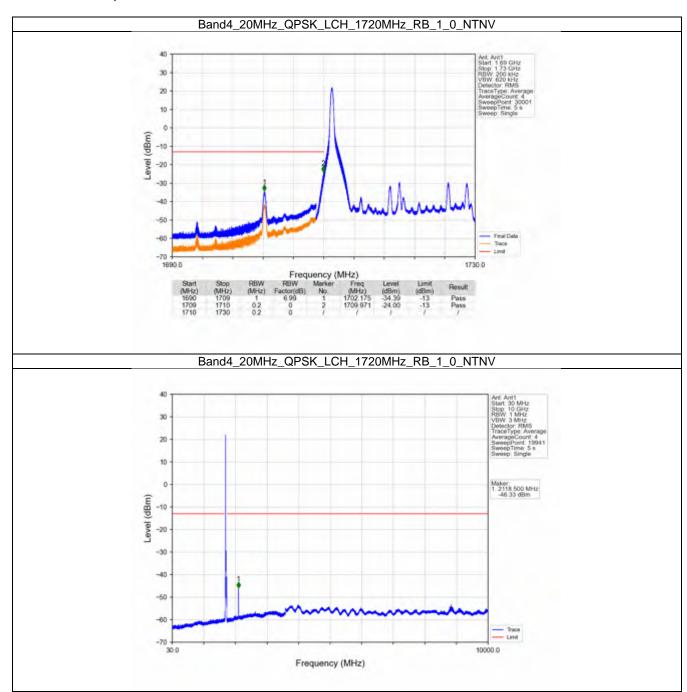

#### 2.6 B4\_20MHz

#### 2.6.1 Test Result

|            | F===::===::        |               | and: 4 / Bandwidth |                     | !     |         |
|------------|--------------------|---------------|--------------------|---------------------|-------|---------|
| Modulation | Frequency<br>(MHz) | RB Allocation |                    | Spurious Emission   |       | Verdict |
|            |                    | Size          | Offset             | Result              | Limit |         |
| QPSK -     | 1720               | 1             | 0                  | Refer To Test Graph |       | Pass    |
|            |                    | 100           | 0                  | Refer To Test Graph |       | Pass    |
|            | 1732.5             | 1             | 0                  | Refer To Test Graph |       | Pass    |
|            | 1745               | 1             | 0                  | Refer To Test Graph |       | Pass    |
|            |                    |               | 99                 | Refer To Test Graph |       | Pass    |
|            |                    | 100           | 0                  | Refer To Test Graph |       | Pass    |
| 16QAM -    | 1720               | 1             | 0                  | Refer To Test Graph |       | Pass    |
|            |                    | 100           | 0                  | Refer To Test Graph |       | Pass    |
|            | 1732.5             | 1             | 0                  | Refer To Test Graph |       | Pass    |
|            | 1745               | 1             | 0                  | Refer To Test Graph |       | Pass    |
|            |                    |               | 99                 | Refer To Test Graph |       | Pass    |
|            |                    | 100           | 0                  | Refer To Test Graph |       | Pass    |
| 64QAM -    | 1720               | 1             | 0                  | Refer To Test Graph |       | Pass    |
|            |                    | 100           | 0                  | Refer To Test Graph |       | Pass    |
|            | 1732.5             | 1             | 0                  | Refer To Test Graph |       | Pass    |
|            | 1745               | 1             | 0                  | Refer To Test Graph |       | Pass    |
|            |                    |               | 99                 | Refer To Test Graph |       | Pass    |
|            |                    | 100           | 0                  | Refer To Test Graph |       | Pass    |
| 256QAM -   | 1720               | 1             | 0                  | Refer To Test Graph |       | Pass    |
|            |                    | 100           | 0                  | Refer To Test Graph |       | Pass    |
|            | 1732.5             | 1             | 0                  | Refer To Test (     | Pass  |         |
|            | 1745               | 1             | 0                  | Refer To Test Graph |       | Pass    |
|            |                    |               | 99                 | Refer To Test Graph |       | Pass    |
|            |                    | 100           | 0                  | Refer To Test Graph |       | Pass    |