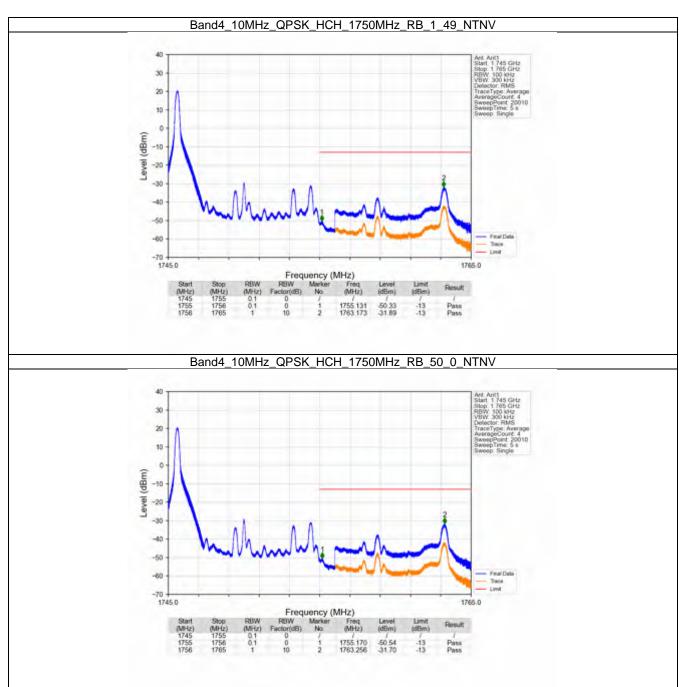

### 2.4 B4\_10MHz

#### 2.4.1 Test Result

| Modulation | Frequency<br>(MHz) | Band: 4 / Bandwidth RB Allocation |        | Spurious Emission        |       | <b>T</b> |
|------------|--------------------|-----------------------------------|--------|--------------------------|-------|----------|
|            |                    | Size                              | Offset | Result                   | Limit | Verdict  |
| QPSK -     | 1715               | 1                                 | 0      | Refer To Test Graph      |       | Pass     |
|            |                    | 50                                | 0      | Refer To Test Graph      |       | Pass     |
|            | 1732.5             | 1                                 | 0      | Refer To Test Graph      |       | Pass     |
|            | 1750               | 1                                 | 0      | Refer To Test Graph      |       | Pass     |
|            |                    |                                   | 49     | Refer To Test Graph      |       | Pass     |
|            |                    | 50                                | 0      | Refer To Test Graph      |       | Pass     |
| 16QAM      | 1715               | 1                                 | 0      | Refer To Test Graph      |       | Pass     |
|            |                    | 50                                | 0      | Refer To Test Graph      |       | Pass     |
|            | 1732.5             | 1                                 | 0      | Refer To Test Graph      |       | Pass     |
|            | 1750               | 1                                 | 0      | Refer To Test Graph      |       | Pass     |
|            |                    |                                   | 49     | Refer To Test Graph      |       | Pass     |
|            |                    | 50                                | 0      | Refer To Test Graph      |       | Pass     |
| 64QAM -    | 1715               | 1                                 | 0      | Refer To Test Graph      |       | Pass     |
|            |                    | 50                                | 0      | Refer To Test Graph      |       | Pass     |
|            | 1732.5             | 1                                 | 0      | Refer To Test Graph      |       | Pass     |
|            | 1750               | 1                                 | 0      | Refer To Test Graph      |       | Pass     |
|            |                    |                                   | 49     | Refer To Test Graph      |       | Pass     |
|            |                    | 50                                | 0      | Refer To Test Graph      |       | Pass     |
| 256QAM -   | 1715               | 1                                 | 0      | Refer To Test Graph      |       | Pass     |
|            |                    | 50                                | 0      | Refer To Test Graph      |       | Pass     |
|            | 1732.5             | 1                                 | 0      | Refer To Test C          | Pass  |          |
|            | 1750               | 1                                 | 0      | Refer To Test Graph      |       | Pass     |
|            |                    |                                   | 49     | Refer To Test Graph      |       | Pass     |
|            |                    | 50                                | 0      | Refer To Test Graph Page |       | Pass     |

### 2.4.2 Test Graph

Univers otherwise agreed in writing, this document is exceed by the Company subject to its General Conditions of Service printed premain, available on request or appearable at http://www.sgs.com/an/Tarms-and-Candidions ages and, for sections format pocuments all http://www.sgs.com/an/Tarms-and-Candidions/ferrans-and-Candidions/ferrans-and-Candidions/ferrans-and-Candidions/ferrans-and-Candidions/ferrans-and-Candidions/ferrans-and-Candidions/ferrans-and-Candidions/ferrans-and-Candidions/ferrans-and-Candidions/ferrans-and-Candidions-and-Candidions-and-Candidions-and-Candidions-and-Candidions-and-Candidions-and-Candidions-and-Candidions-and-Candidions-and-Candidions-and-Candidions-and-Candidions-and-Candidions-and-Candidions-and-Candidions-and-Candidions-and-Candidions-and-Candidions-and-Candidions-and-Candidions-and-Candidions-and-Candidions-and-Candidions-and-Candidions-and-Candidions-and-Candidions-and-Candidions-and-Candidions-and-Candidions-and-Candidions-and-Candidions-and-Candidions-and-Candidions-and-Candidions-and-Candidions-and-Candidions-and-Candidions-and-Candidions-and-Candidions-and-Candidions-and-Candidions-and-Candidions-and-Candidions-and-Candidions-and-Candidions-and-Candidions-and-Candidions-and-Candidions-and-Candidions-and-Candidions-and-Candidions-and-Candidions-and-Candidions-and-Candidions-and-Candidions-and-Candidions-and-Candidions-and-Candidions-and-Candidions-and-Candidions-and-Candidions-and-Candidions-and-Candidions-and-Candidions-and-Candidions-and-Candidions-and-Candidions-and-Candidions-and-Candidions-and-Candidions-and-Candidions-and-Candidions-and-Candidions-and-Candidions-and-Candidions-and-Candidions-and-Candidions-and-Candidions-and-Candidions-and-Candidions-and-Candidions-and-Candidions-and-Candidions-and-Candidions-and-Candidions-and-Candidions-and-Candidions-and-Candidions-and-Candidions-and-Candidions-and-Candidions-and-Candidions-and-Candidions-and-Candidions-and-Candidions-and-Candidions-and-Candidions-and-Candidions-and-Candidions-and-Candidions-and-Candidions-and-Candid