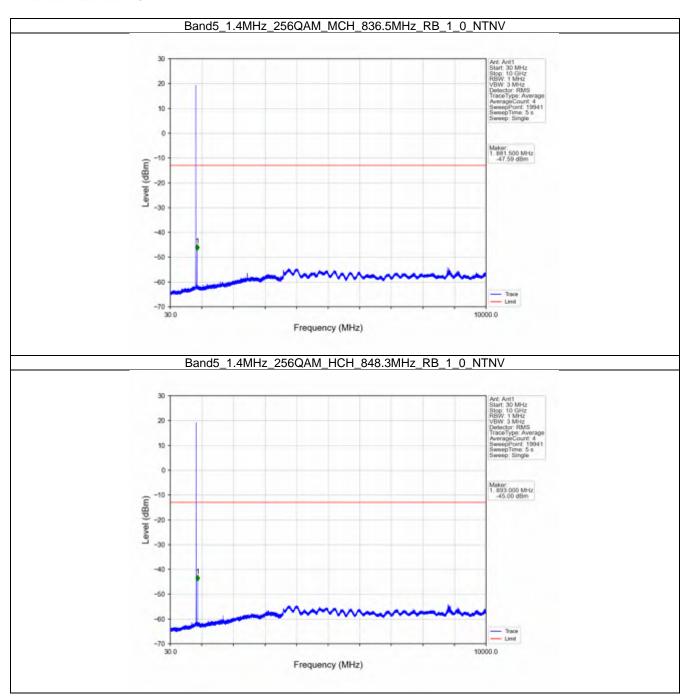

### 2.4 B4\_10MHz

#### 2.4.1 Test Result

| Modulation | Frequency<br>(MHz) | Band: 4 / Bandwidth RB Allocation |        | Spurious Emission        |       | <b>T</b> |
|------------|--------------------|-----------------------------------|--------|--------------------------|-------|----------|
|            |                    | Size                              | Offset | Result                   | Limit | Verdict  |
| QPSK -     | 1715               | 1                                 | 0      | Refer To Test Graph      |       | Pass     |
|            |                    | 50                                | 0      | Refer To Test Graph      |       | Pass     |
|            | 1732.5             | 1                                 | 0      | Refer To Test Graph      |       | Pass     |
|            | 1750               | 1                                 | 0      | Refer To Test Graph      |       | Pass     |
|            |                    |                                   | 49     | Refer To Test Graph      |       | Pass     |
|            |                    | 50                                | 0      | Refer To Test Graph      |       | Pass     |
| 16QAM      | 1715               | 1                                 | 0      | Refer To Test Graph      |       | Pass     |
|            |                    | 50                                | 0      | Refer To Test Graph      |       | Pass     |
|            | 1732.5             | 1                                 | 0      | Refer To Test Graph      |       | Pass     |
|            | 1750               | 1                                 | 0      | Refer To Test Graph      |       | Pass     |
|            |                    |                                   | 49     | Refer To Test Graph      |       | Pass     |
|            |                    | 50                                | 0      | Refer To Test Graph      |       | Pass     |
| 64QAM -    | 1715               | 1                                 | 0      | Refer To Test Graph      |       | Pass     |
|            |                    | 50                                | 0      | Refer To Test Graph      |       | Pass     |
|            | 1732.5             | 1                                 | 0      | Refer To Test Graph      |       | Pass     |
|            | 1750               | 1                                 | 0      | Refer To Test Graph      |       | Pass     |
|            |                    |                                   | 49     | Refer To Test Graph      |       | Pass     |
|            |                    | 50                                | 0      | Refer To Test Graph      |       | Pass     |
| 256QAM -   | 1715               | 1                                 | 0      | Refer To Test Graph      |       | Pass     |
|            |                    | 50                                | 0      | Refer To Test Graph      |       | Pass     |
|            | 1732.5             | 1                                 | 0      | Refer To Test C          | Pass  |          |
|            | 1750               | 1                                 | 0      | Refer To Test Graph      |       | Pass     |
|            |                    |                                   | 49     | Refer To Test Graph      |       | Pass     |
|            |                    | 50                                | 0      | Refer To Test Graph Page |       | Pass     |