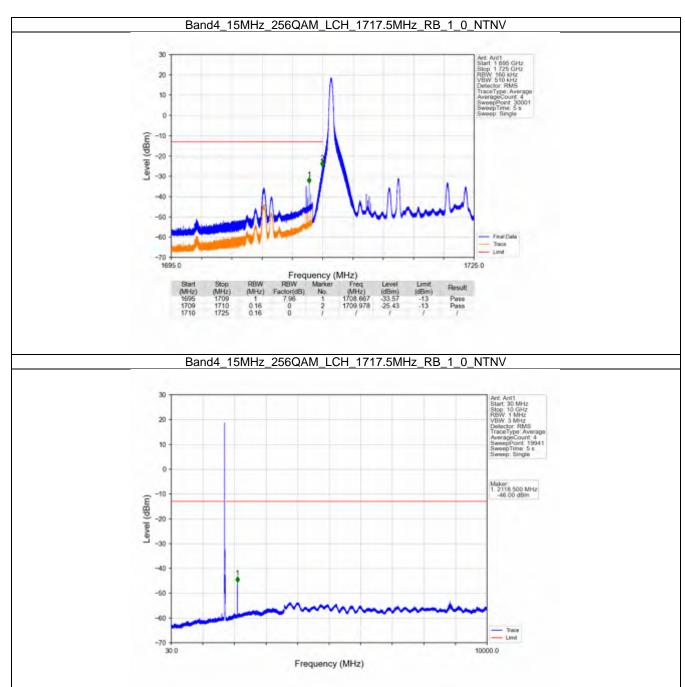

## 2.5 B4\_15MHz

#### 2.5.1 Test Result

|            |                    | [             | Band: 4 / Bandwidth | : 15MHz / NTNV           |       |         |
|------------|--------------------|---------------|---------------------|--------------------------|-------|---------|
| Modulation | Frequency<br>(MHz) | RB Allocation |                     | Spurious Emission        |       | Verdict |
|            |                    | Size          | Offset              | Result                   | Limit | verdict |
| QPSK -     | 1717.5             | 1             | 0                   | Refer To Test Graph      |       | Pass    |
|            |                    | 75            | 0                   | Refer To Test Graph      |       | Pass    |
|            | 1732.5             | 1             | 0                   | Refer To Test Graph      |       | Pass    |
|            | 1747.5             | 1             | 0                   | Refer To Test Graph      |       | Pass    |
|            |                    |               | 74                  | Refer To Test Graph      |       | Pass    |
|            |                    | 75            | 0                   | Refer To Test Graph      |       | Pass    |
| 16QAM      | 1717.5             | 1             | 0                   | Refer To Test Graph      |       | Pass    |
|            |                    | 75            | 0                   | Refer To Test Graph      |       | Pass    |
|            | 1732.5             | 1             | 0                   | Refer To Test Graph      |       | Pass    |
|            | 1747.5             | 1             | 0                   | Refer To Test Graph      |       | Pass    |
|            |                    |               | 74                  | Refer To Test Graph      |       | Pass    |
|            |                    | 75            | 0                   | Refer To Test Graph      |       | Pass    |
| 64QAM —    | 1717.5             | 1             | 0                   | Refer To Test Graph      |       | Pass    |
|            |                    | 75            | 0                   | Refer To Test Graph      |       | Pass    |
|            | 1732.5             | 1             | 0                   | Refer To Test Graph      |       | Pass    |
|            | 1747.5             | 1             | 0                   | Refer To Test Graph      |       | Pass    |
|            |                    |               | 74                  | Refer To Test Graph      |       | Pass    |
|            |                    | 75            | 0                   | Refer To Test Graph      |       | Pass    |
| 256QAM -   | 1717.5             | 1             | 0                   | Refer To Test Graph      |       | Pass    |
|            |                    | 75            | 0                   | Refer To Test Graph      |       | Pass    |
|            | 1732.5             | 1             | 0                   | Refer To Test G          | Pass  |         |
|            | 1747.5             | 1             | 0                   | Refer To Test Graph      |       | Pass    |
|            |                    |               | 74                  | Refer To Test Graph      |       | Pass    |
|            |                    | 75            | 0                   | Refer To Test Graph Pass |       | Pass    |

### 2.5.2 Test Graph

Univers otherwise agreed in writing, this document is exceed by the Company subject to its General Conditions of Service printed premain, available on request or appearable at http://www.sgs.com/an/Tarms-and-Candidions ages and, for sections format pocuments all http://www.sgs.com/an/Tarms-and-Candidions/ferrans-and-Candidions/ferrans-and-Candidions/ferrans-and-Candidions/ferrans-and-Candidions/ferrans-and-Candidions/ferrans-and-Candidions/ferrans-and-Candidions/ferrans-and-Candidions/ferrans-and-Candidions/ferrans-and-Candidions-and-Candidions-and-Candidions-and-Candidions-and-Candidions-and-Candidions-and-Candidions-and-Candidions-and-Candidions-and-Candidions-and-Candidions-and-Candidions-and-Candidions-and-Candidions-and-Candidions-and-Candidions-and-Candidions-and-Candidions-and-Candidions-and-Candidions-and-Candidions-and-Candidions-and-Candidions-and-Candidions-and-Candidions-and-Candidions-and-Candidions-and-Candidions-and-Candidions-and-Candidions-and-Candidions-and-Candidions-and-Candidions-and-Candidions-and-Candidions-and-Candidions-and-Candidions-and-Candidions-and-Candidions-and-Candidions-and-Candidions-and-Candidions-and-Candidions-and-Candidions-and-Candidions-and-Candidions-and-Candidions-and-Candidions-and-Candidions-and-Candidions-and-Candidions-and-Candidions-and-Candidions-and-Candidions-and-Candidions-and-Candidions-and-Candidions-and-Candidions-and-Candidions-and-Candidions-and-Candidions-and-Candidions-and-Candidions-and-Candidions-and-Candidions-and-Candidions-and-Candidions-and-Candidions-and-Candidions-and-Candidions-and-Candidions-and-Candidions-and-Candidions-and-Candidions-and-Candidions-and-Candidions-and-Candidions-and-Candidions-and-Candidions-and-Candidions-and-Candidions-and-Candidions-and-Candidions-and-Candidions-and-Candidions-and-Candidions-and-Candidions-and-Candidions-and-Candidions-and-Candidions-and-Candidions-and-Candidions-and-Candidions-and-Candidions-and-Candidions-and-Candidions-and-Candidions-and-Candidions-and-Candidions-and-Candidions-and-Candidions-and-Candid