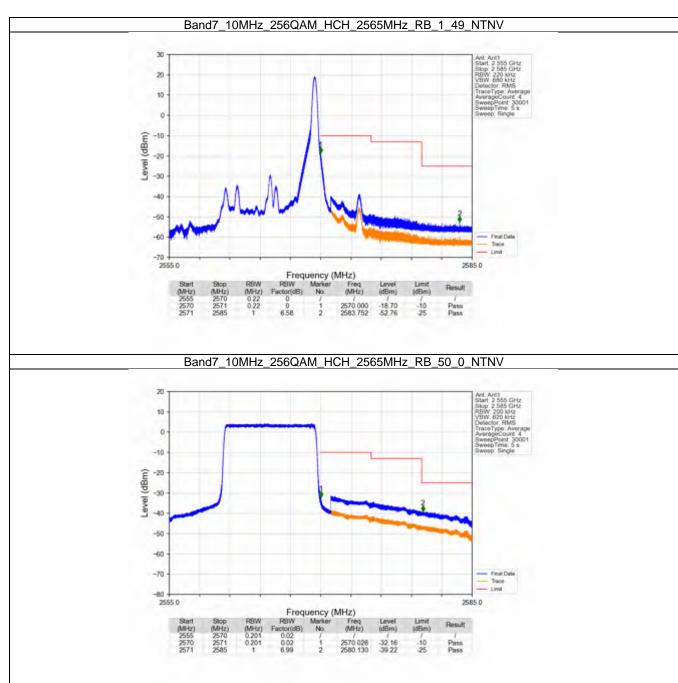

### 2.4 B4\_10MHz

#### 2.4.1 Test Result

| Modulation | Frequency<br>(MHz) | Band: 4 / Bandwidth RB Allocation |        | Spurious Emission        |       | <b>T</b> |
|------------|--------------------|-----------------------------------|--------|--------------------------|-------|----------|
|            |                    | Size                              | Offset | Result                   | Limit | Verdict  |
| QPSK -     | 1715               | 1                                 | 0      | Refer To Test Graph      |       | Pass     |
|            |                    | 50                                | 0      | Refer To Test Graph      |       | Pass     |
|            | 1732.5             | 1                                 | 0      | Refer To Test Graph      |       | Pass     |
|            | 1750               | 1                                 | 0      | Refer To Test Graph      |       | Pass     |
|            |                    |                                   | 49     | Refer To Test Graph      |       | Pass     |
|            |                    | 50                                | 0      | Refer To Test Graph      |       | Pass     |
| 16QAM      | 1715               | 1                                 | 0      | Refer To Test Graph      |       | Pass     |
|            |                    | 50                                | 0      | Refer To Test Graph      |       | Pass     |
|            | 1732.5             | 1                                 | 0      | Refer To Test Graph      |       | Pass     |
|            | 1750               | 1                                 | 0      | Refer To Test Graph      |       | Pass     |
|            |                    |                                   | 49     | Refer To Test Graph      |       | Pass     |
|            |                    | 50                                | 0      | Refer To Test Graph      |       | Pass     |
| 64QAM -    | 1715               | 1                                 | 0      | Refer To Test Graph      |       | Pass     |
|            |                    | 50                                | 0      | Refer To Test Graph      |       | Pass     |
|            | 1732.5             | 1                                 | 0      | Refer To Test Graph      |       | Pass     |
|            | 1750               | 1                                 | 0      | Refer To Test Graph      |       | Pass     |
|            |                    |                                   | 49     | Refer To Test Graph      |       | Pass     |
|            |                    | 50                                | 0      | Refer To Test Graph      |       | Pass     |
| 256QAM -   | 1715               | 1                                 | 0      | Refer To Test Graph      |       | Pass     |
|            |                    | 50                                | 0      | Refer To Test Graph      |       | Pass     |
|            | 1732.5             | 1                                 | 0      | Refer To Test C          | Pass  |          |
|            | 1750               | 1                                 | 0      | Refer To Test Graph      |       | Pass     |
|            |                    |                                   | 49     | Refer To Test Graph      |       | Pass     |
|            |                    | 50                                | 0      | Refer To Test Graph Page |       | Pass     |