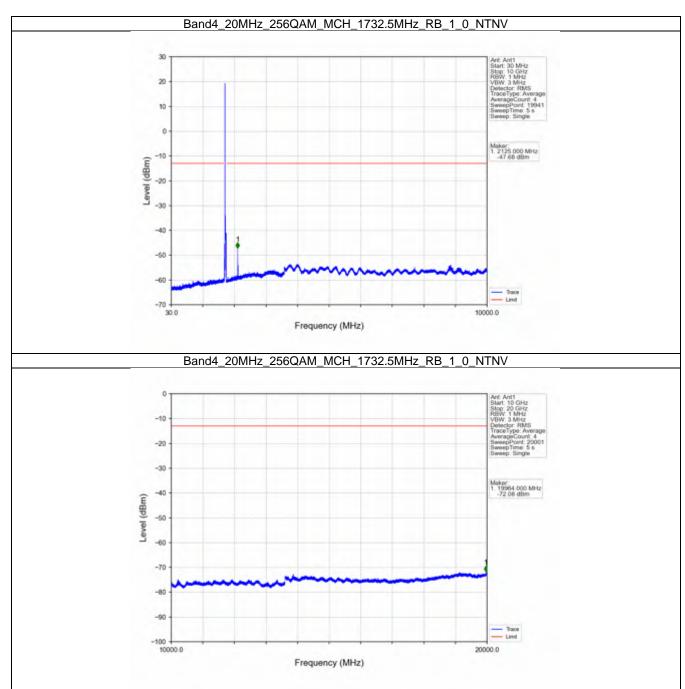

#### 2.6 B4\_20MHz

#### 2.6.1 Test Result

|            | F===::===::        |               | and: 4 / Bandwidth |                     | !     |         |
|------------|--------------------|---------------|--------------------|---------------------|-------|---------|
| Modulation | Frequency<br>(MHz) | RB Allocation |                    | Spurious Emission   |       | Verdict |
|            |                    | Size          | Offset             | Result              | Limit |         |
| QPSK -     | 1720               | 1             | 0                  | Refer To Test Graph |       | Pass    |
|            |                    | 100           | 0                  | Refer To Test Graph |       | Pass    |
|            | 1732.5             | 1             | 0                  | Refer To Test Graph |       | Pass    |
|            | 1745               | 1             | 0                  | Refer To Test Graph |       | Pass    |
|            |                    |               | 99                 | Refer To Test Graph |       | Pass    |
|            |                    | 100           | 0                  | Refer To Test Graph |       | Pass    |
| 16QAM -    | 1720               | 1             | 0                  | Refer To Test Graph |       | Pass    |
|            |                    | 100           | 0                  | Refer To Test Graph |       | Pass    |
|            | 1732.5             | 1             | 0                  | Refer To Test Graph |       | Pass    |
|            | 1745               | 1             | 0                  | Refer To Test Graph |       | Pass    |
|            |                    |               | 99                 | Refer To Test Graph |       | Pass    |
|            |                    | 100           | 0                  | Refer To Test Graph |       | Pass    |
| 64QAM -    | 1720               | 1             | 0                  | Refer To Test Graph |       | Pass    |
|            |                    | 100           | 0                  | Refer To Test Graph |       | Pass    |
|            | 1732.5             | 1             | 0                  | Refer To Test Graph |       | Pass    |
|            | 1745               | 1             | 0                  | Refer To Test Graph |       | Pass    |
|            |                    |               | 99                 | Refer To Test Graph |       | Pass    |
|            |                    | 100           | 0                  | Refer To Test Graph |       | Pass    |
| 256QAM -   | 1720               | 1             | 0                  | Refer To Test Graph |       | Pass    |
|            |                    | 100           | 0                  | Refer To Test Graph |       | Pass    |
|            | 1732.5             | 1             | 0                  | Refer To Test (     | Pass  |         |
|            | 1745               | 1             | 0                  | Refer To Test Graph |       | Pass    |
|            |                    |               | 99                 | Refer To Test Graph |       | Pass    |
|            |                    | 100           | 0                  | Refer To Test Graph |       | Pass    |