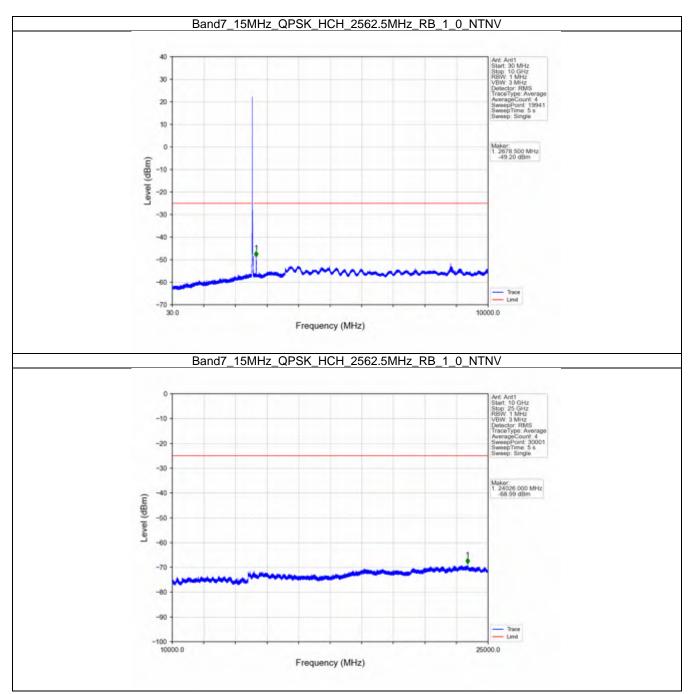

## 2.5 B4\_15MHz

#### 2.5.1 Test Result

|            |                    | [             | Band: 4 / Bandwidth | : 15MHz / NTNV           |       |         |
|------------|--------------------|---------------|---------------------|--------------------------|-------|---------|
| Modulation | Frequency<br>(MHz) | RB Allocation |                     | Spurious Emission        |       | Verdict |
|            |                    | Size          | Offset              | Result                   | Limit | verdict |
| QPSK -     | 1717.5             | 1             | 0                   | Refer To Test Graph      |       | Pass    |
|            |                    | 75            | 0                   | Refer To Test Graph      |       | Pass    |
|            | 1732.5             | 1             | 0                   | Refer To Test Graph      |       | Pass    |
|            | 1747.5             | 1             | 0                   | Refer To Test Graph      |       | Pass    |
|            |                    |               | 74                  | Refer To Test Graph      |       | Pass    |
|            |                    | 75            | 0                   | Refer To Test Graph      |       | Pass    |
| 16QAM      | 1717.5             | 1             | 0                   | Refer To Test Graph      |       | Pass    |
|            |                    | 75            | 0                   | Refer To Test Graph      |       | Pass    |
|            | 1732.5             | 1             | 0                   | Refer To Test Graph      |       | Pass    |
|            | 1747.5             | 1             | 0                   | Refer To Test Graph      |       | Pass    |
|            |                    |               | 74                  | Refer To Test Graph      |       | Pass    |
|            |                    | 75            | 0                   | Refer To Test Graph      |       | Pass    |
| 64QAM —    | 1717.5             | 1             | 0                   | Refer To Test Graph      |       | Pass    |
|            |                    | 75            | 0                   | Refer To Test Graph      |       | Pass    |
|            | 1732.5             | 1             | 0                   | Refer To Test Graph      |       | Pass    |
|            | 1747.5             | 1             | 0                   | Refer To Test Graph      |       | Pass    |
|            |                    |               | 74                  | Refer To Test Graph      |       | Pass    |
|            |                    | 75            | 0                   | Refer To Test Graph      |       | Pass    |
| 256QAM -   | 1717.5             | 1             | 0                   | Refer To Test Graph      |       | Pass    |
|            |                    | 75            | 0                   | Refer To Test Graph      |       | Pass    |
|            | 1732.5             | 1             | 0                   | Refer To Test G          | Pass  |         |
|            | 1747.5             | 1             | 0                   | Refer To Test Graph      |       | Pass    |
|            |                    |               | 74                  | Refer To Test Graph      |       | Pass    |
|            |                    | 75            | 0                   | Refer To Test Graph Pass |       | Pass    |