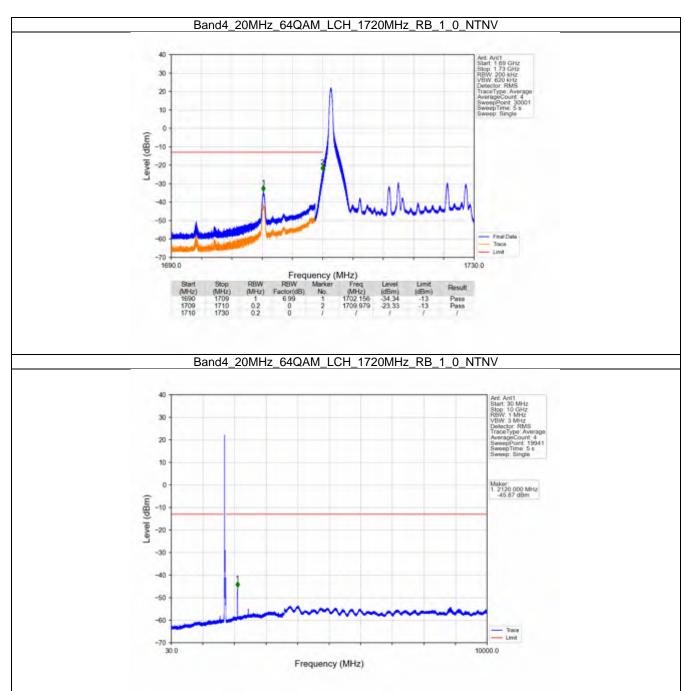

#### 2.6 B4\_20MHz

#### 2.6.1 Test Result

|            | F===::===::        |               | and: 4 / Bandwidth |                     | !     |         |
|------------|--------------------|---------------|--------------------|---------------------|-------|---------|
| Modulation | Frequency<br>(MHz) | RB Allocation |                    | Spurious Emission   |       | Verdict |
|            |                    | Size          | Offset             | Result              | Limit |         |
| QPSK -     | 1720               | 1             | 0                  | Refer To Test Graph |       | Pass    |
|            |                    | 100           | 0                  | Refer To Test Graph |       | Pass    |
|            | 1732.5             | 1             | 0                  | Refer To Test Graph |       | Pass    |
|            | 1745               | 1             | 0                  | Refer To Test Graph |       | Pass    |
|            |                    |               | 99                 | Refer To Test Graph |       | Pass    |
|            |                    | 100           | 0                  | Refer To Test Graph |       | Pass    |
| 16QAM -    | 1720               | 1             | 0                  | Refer To Test Graph |       | Pass    |
|            |                    | 100           | 0                  | Refer To Test Graph |       | Pass    |
|            | 1732.5             | 1             | 0                  | Refer To Test Graph |       | Pass    |
|            | 1745               | 1             | 0                  | Refer To Test Graph |       | Pass    |
|            |                    |               | 99                 | Refer To Test Graph |       | Pass    |
|            |                    | 100           | 0                  | Refer To Test Graph |       | Pass    |
| 64QAM -    | 1720               | 1             | 0                  | Refer To Test Graph |       | Pass    |
|            |                    | 100           | 0                  | Refer To Test Graph |       | Pass    |
|            | 1732.5             | 1             | 0                  | Refer To Test Graph |       | Pass    |
|            | 1745               | 1             | 0                  | Refer To Test Graph |       | Pass    |
|            |                    |               | 99                 | Refer To Test Graph |       | Pass    |
|            |                    | 100           | 0                  | Refer To Test Graph |       | Pass    |
| 256QAM -   | 1720               | 1             | 0                  | Refer To Test Graph |       | Pass    |
|            |                    | 100           | 0                  | Refer To Test Graph |       | Pass    |
|            | 1732.5             | 1             | 0                  | Refer To Test (     | Pass  |         |
|            | 1745               | 1             | 0                  | Refer To Test Graph |       | Pass    |
|            |                    |               | 99                 | Refer To Test Graph |       | Pass    |
|            |                    | 100           | 0                  | Refer To Test Graph |       | Pass    |

#### 2.6.2 Test Graph

Univers otherwise agreed in writing, this document is exceed by the Company subject to its General Conditions of Service printed premain, available on request or appearable at http://www.sgs.com/an/Tarms-and-Candidions ages and, for sections format pocuments all http://www.sgs.com/an/Tarms-and-Candidions/ferrans-and-Candidions/ferrans-and-Candidions/ferrans-and-Candidions/ferrans-and-Candidions/ferrans-and-Candidions/ferrans-and-Candidions/ferrans-and-Candidions/ferrans-and-Candidions/ferrans-and-Candidions/ferrans-and-Candidions-and-Candidions-and-Candidions-and-Candidions-and-Candidions-and-Candidions-and-Candidions-and-Candidions-and-Candidions-and-Candidions-and-Candidions-and-Candidions-and-Candidions-and-Candidions-and-Candidions-and-Candidions-and-Candidions-and-Candidions-and-Candidions-and-Candidions-and-Candidions-and-Candidions-and-Candidions-and-Candidions-and-Candidions-and-Candidions-and-Candidions-and-Candidions-and-Candidions-and-Candidions-and-Candidions-and-Candidions-and-Candidions-and-Candidions-and-Candidions-and-Candidions-and-Candidions-and-Candidions-and-Candidions-and-Candidions-and-Candidions-and-Candidions-and-Candidions-and-Candidions-and-Candidions-and-Candidions-and-Candidions-and-Candidions-and-Candidions-and-Candidions-and-Candidions-and-Candidions-and-Candidions-and-Candidions-and-Candidions-and-Candidions-and-Candidions-and-Candidions-and-Candidions-and-Candidions-and-Candidions-and-Candidions-and-Candidions-and-Candidions-and-Candidions-and-Candidions-and-Candidions-and-Candidions-and-Candidions-and-Candidions-and-Candidions-and-Candidions-and-Candidions-and-Candidions-and-Candidions-and-Candidions-and-Candidions-and-Candidions-and-Candidions-and-Candidions-and-Candidions-and-Candidions-and-Candidions-and-Candidions-and-Candidions-and-Candidions-and-Candidions-and-Candidions-and-Candidions-and-Candidions-and-Candidions-and-Candidions-and-Candidions-and-Candidions-and-Candidions-and-Candidions-and-Candidions-and-Candidions-and-Candidions-and-Candidions-and-Candidions-and-Candid