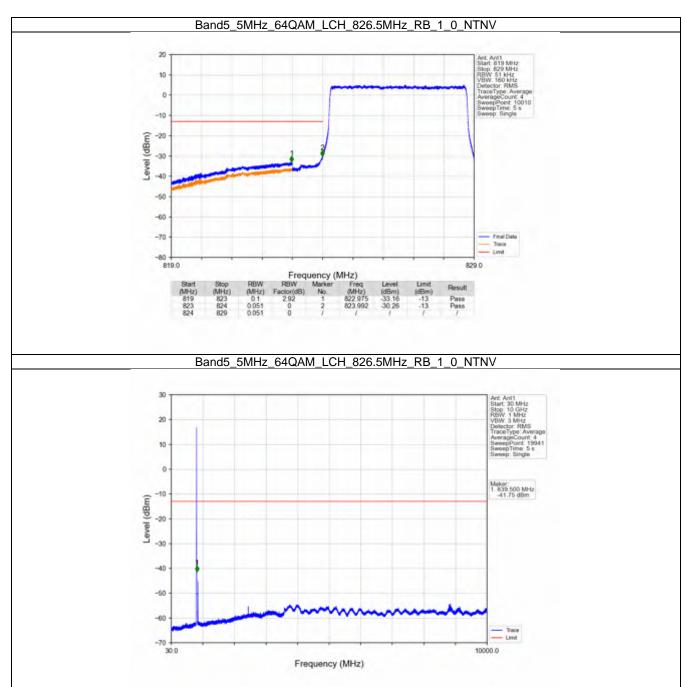

### 2.4 B4\_10MHz

#### 2.4.1 Test Result

| Modulation | Frequency<br>(MHz) | Band: 4 / Bandwidth RB Allocation |        | Spurious Emission        |       | <b>T</b> |
|------------|--------------------|-----------------------------------|--------|--------------------------|-------|----------|
|            |                    | Size                              | Offset | Result                   | Limit | Verdict  |
| QPSK -     | 1715               | 1                                 | 0      | Refer To Test Graph      |       | Pass     |
|            |                    | 50                                | 0      | Refer To Test Graph      |       | Pass     |
|            | 1732.5             | 1                                 | 0      | Refer To Test Graph      |       | Pass     |
|            | 1750               | 1                                 | 0      | Refer To Test Graph      |       | Pass     |
|            |                    |                                   | 49     | Refer To Test Graph      |       | Pass     |
|            |                    | 50                                | 0      | Refer To Test Graph      |       | Pass     |
| 16QAM      | 1715               | 1                                 | 0      | Refer To Test Graph      |       | Pass     |
|            |                    | 50                                | 0      | Refer To Test Graph      |       | Pass     |
|            | 1732.5             | 1                                 | 0      | Refer To Test Graph      |       | Pass     |
|            | 1750               | 1                                 | 0      | Refer To Test Graph      |       | Pass     |
|            |                    |                                   | 49     | Refer To Test Graph      |       | Pass     |
|            |                    | 50                                | 0      | Refer To Test Graph      |       | Pass     |
| 64QAM -    | 1715               | 1                                 | 0      | Refer To Test Graph      |       | Pass     |
|            |                    | 50                                | 0      | Refer To Test Graph      |       | Pass     |
|            | 1732.5             | 1                                 | 0      | Refer To Test Graph      |       | Pass     |
|            | 1750               | 1                                 | 0      | Refer To Test Graph      |       | Pass     |
|            |                    |                                   | 49     | Refer To Test Graph      |       | Pass     |
|            |                    | 50                                | 0      | Refer To Test Graph      |       | Pass     |
| 256QAM -   | 1715               | 1                                 | 0      | Refer To Test Graph      |       | Pass     |
|            |                    | 50                                | 0      | Refer To Test Graph      |       | Pass     |
|            | 1732.5             | 1                                 | 0      | Refer To Test C          | Pass  |          |
|            | 1750               | 1                                 | 0      | Refer To Test Graph      |       | Pass     |
|            |                    |                                   | 49     | Refer To Test Graph      |       | Pass     |
|            |                    | 50                                | 0      | Refer To Test Graph Page |       | Pass     |