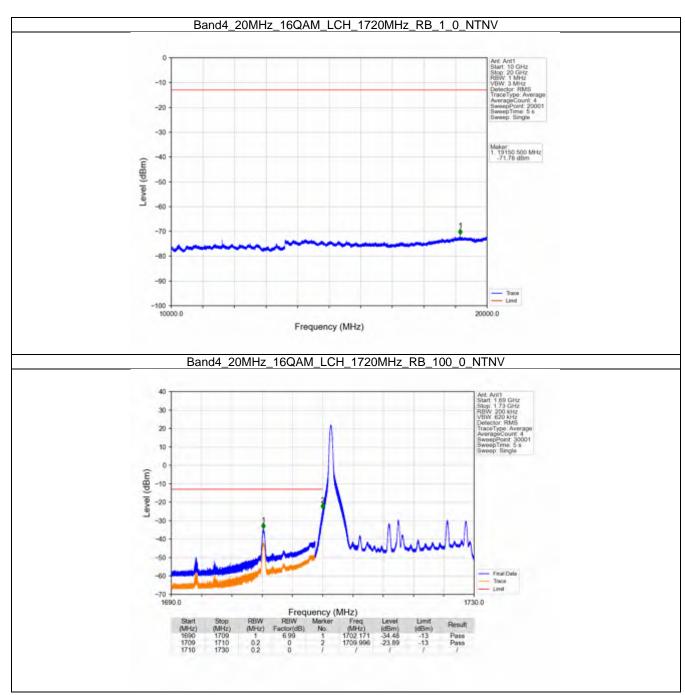

#### 2.6 B4\_20MHz

#### 2.6.1 Test Result

|            | F===::===::        |               | and: 4 / Bandwidth |                     | !     |         |
|------------|--------------------|---------------|--------------------|---------------------|-------|---------|
| Modulation | Frequency<br>(MHz) | RB Allocation |                    | Spurious Emission   |       | Verdict |
|            |                    | Size          | Offset             | Result              | Limit |         |
| QPSK -     | 1720               | 1             | 0                  | Refer To Test Graph |       | Pass    |
|            |                    | 100           | 0                  | Refer To Test Graph |       | Pass    |
|            | 1732.5             | 1             | 0                  | Refer To Test Graph |       | Pass    |
|            | 1745               | 1             | 0                  | Refer To Test Graph |       | Pass    |
|            |                    |               | 99                 | Refer To Test Graph |       | Pass    |
|            |                    | 100           | 0                  | Refer To Test Graph |       | Pass    |
| 16QAM -    | 1720               | 1             | 0                  | Refer To Test Graph |       | Pass    |
|            |                    | 100           | 0                  | Refer To Test Graph |       | Pass    |
|            | 1732.5             | 1             | 0                  | Refer To Test Graph |       | Pass    |
|            | 1745               | 1             | 0                  | Refer To Test Graph |       | Pass    |
|            |                    |               | 99                 | Refer To Test Graph |       | Pass    |
|            |                    | 100           | 0                  | Refer To Test Graph |       | Pass    |
| 64QAM -    | 1720               | 1             | 0                  | Refer To Test Graph |       | Pass    |
|            |                    | 100           | 0                  | Refer To Test Graph |       | Pass    |
|            | 1732.5             | 1             | 0                  | Refer To Test Graph |       | Pass    |
|            | 1745               | 1             | 0                  | Refer To Test Graph |       | Pass    |
|            |                    |               | 99                 | Refer To Test Graph |       | Pass    |
|            |                    | 100           | 0                  | Refer To Test Graph |       | Pass    |
| 256QAM -   | 1720               | 1             | 0                  | Refer To Test Graph |       | Pass    |
|            |                    | 100           | 0                  | Refer To Test Graph |       | Pass    |
|            | 1732.5             | 1             | 0                  | Refer To Test (     | Pass  |         |
|            | 1745               | 1             | 0                  | Refer To Test Graph |       | Pass    |
|            |                    |               | 99                 | Refer To Test Graph |       | Pass    |
|            |                    | 100           | 0                  | Refer To Test Graph |       | Pass    |