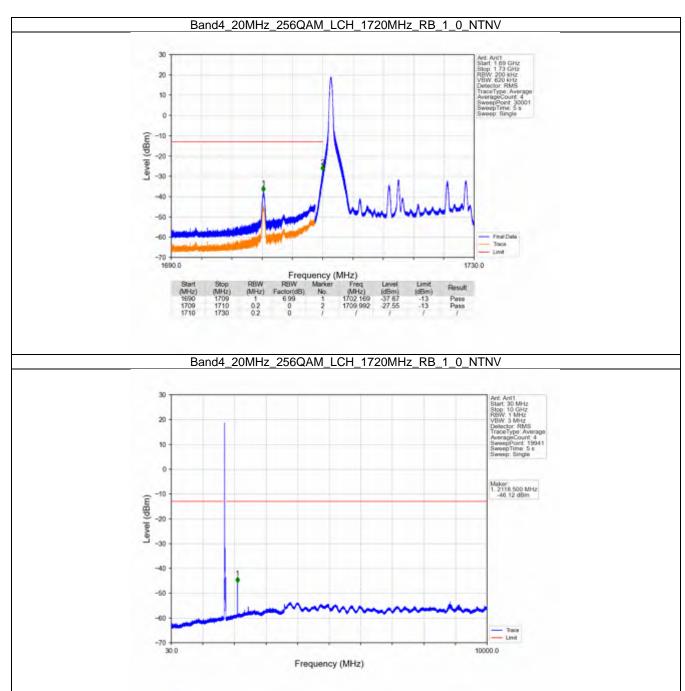

#### 2.6 B4\_20MHz

#### 2.6.1 Test Result

|            | F===::===::        |               | and: 4 / Bandwidth |                     | !     |         |
|------------|--------------------|---------------|--------------------|---------------------|-------|---------|
| Modulation | Frequency<br>(MHz) | RB Allocation |                    | Spurious Emission   |       | Verdict |
|            |                    | Size          | Offset             | Result              | Limit |         |
| QPSK -     | 1720               | 1             | 0                  | Refer To Test Graph |       | Pass    |
|            |                    | 100           | 0                  | Refer To Test Graph |       | Pass    |
|            | 1732.5             | 1             | 0                  | Refer To Test Graph |       | Pass    |
|            | 1745               | 1             | 0                  | Refer To Test Graph |       | Pass    |
|            |                    |               | 99                 | Refer To Test Graph |       | Pass    |
|            |                    | 100           | 0                  | Refer To Test Graph |       | Pass    |
| 16QAM -    | 1720               | 1             | 0                  | Refer To Test Graph |       | Pass    |
|            |                    | 100           | 0                  | Refer To Test Graph |       | Pass    |
|            | 1732.5             | 1             | 0                  | Refer To Test Graph |       | Pass    |
|            | 1745               | 1             | 0                  | Refer To Test Graph |       | Pass    |
|            |                    |               | 99                 | Refer To Test Graph |       | Pass    |
|            |                    | 100           | 0                  | Refer To Test Graph |       | Pass    |
| 64QAM -    | 1720               | 1             | 0                  | Refer To Test Graph |       | Pass    |
|            |                    | 100           | 0                  | Refer To Test Graph |       | Pass    |
|            | 1732.5             | 1             | 0                  | Refer To Test Graph |       | Pass    |
|            | 1745               | 1             | 0                  | Refer To Test Graph |       | Pass    |
|            |                    |               | 99                 | Refer To Test Graph |       | Pass    |
|            |                    | 100           | 0                  | Refer To Test Graph |       | Pass    |
| 256QAM -   | 1720               | 1             | 0                  | Refer To Test Graph |       | Pass    |
|            |                    | 100           | 0                  | Refer To Test Graph |       | Pass    |
|            | 1732.5             | 1             | 0                  | Refer To Test (     | Pass  |         |
|            | 1745               | 1             | 0                  | Refer To Test Graph |       | Pass    |
|            |                    |               | 99                 | Refer To Test Graph |       | Pass    |
|            |                    | 100           | 0                  | Refer To Test Graph |       | Pass    |