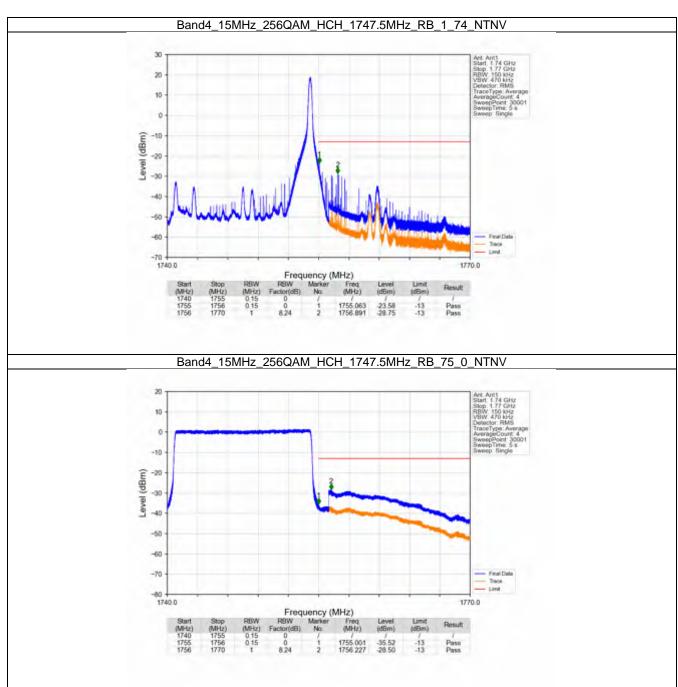

## 2.5 B4\_15MHz

#### 2.5.1 Test Result

|            |                    | [             | Band: 4 / Bandwidth | : 15MHz / NTNV           |       |         |
|------------|--------------------|---------------|---------------------|--------------------------|-------|---------|
| Modulation | Frequency<br>(MHz) | RB Allocation |                     | Spurious Emission        |       | Verdict |
|            |                    | Size          | Offset              | Result                   | Limit | verdict |
| QPSK -     | 1717.5             | 1             | 0                   | Refer To Test Graph      |       | Pass    |
|            |                    | 75            | 0                   | Refer To Test Graph      |       | Pass    |
|            | 1732.5             | 1             | 0                   | Refer To Test Graph      |       | Pass    |
|            | 1747.5             | 1             | 0                   | Refer To Test Graph      |       | Pass    |
|            |                    |               | 74                  | Refer To Test Graph      |       | Pass    |
|            |                    | 75            | 0                   | Refer To Test Graph      |       | Pass    |
| 16QAM      | 1717.5             | 1             | 0                   | Refer To Test Graph      |       | Pass    |
|            |                    | 75            | 0                   | Refer To Test Graph      |       | Pass    |
|            | 1732.5             | 1             | 0                   | Refer To Test Graph      |       | Pass    |
|            | 1747.5             | 1             | 0                   | Refer To Test Graph      |       | Pass    |
|            |                    |               | 74                  | Refer To Test Graph      |       | Pass    |
|            |                    | 75            | 0                   | Refer To Test Graph      |       | Pass    |
| 64QAM —    | 1717.5             | 1             | 0                   | Refer To Test Graph      |       | Pass    |
|            |                    | 75            | 0                   | Refer To Test Graph      |       | Pass    |
|            | 1732.5             | 1             | 0                   | Refer To Test Graph      |       | Pass    |
|            | 1747.5             | 1             | 0                   | Refer To Test Graph      |       | Pass    |
|            |                    |               | 74                  | Refer To Test Graph      |       | Pass    |
|            |                    | 75            | 0                   | Refer To Test Graph      |       | Pass    |
| 256QAM -   | 1717.5             | 1             | 0                   | Refer To Test Graph      |       | Pass    |
|            |                    | 75            | 0                   | Refer To Test Graph      |       | Pass    |
|            | 1732.5             | 1             | 0                   | Refer To Test G          | Pass  |         |
|            | 1747.5             | 1             | 0                   | Refer To Test Graph      |       | Pass    |
|            |                    |               | 74                  | Refer To Test Graph      |       | Pass    |
|            |                    | 75            | 0                   | Refer To Test Graph Pass |       | Pass    |