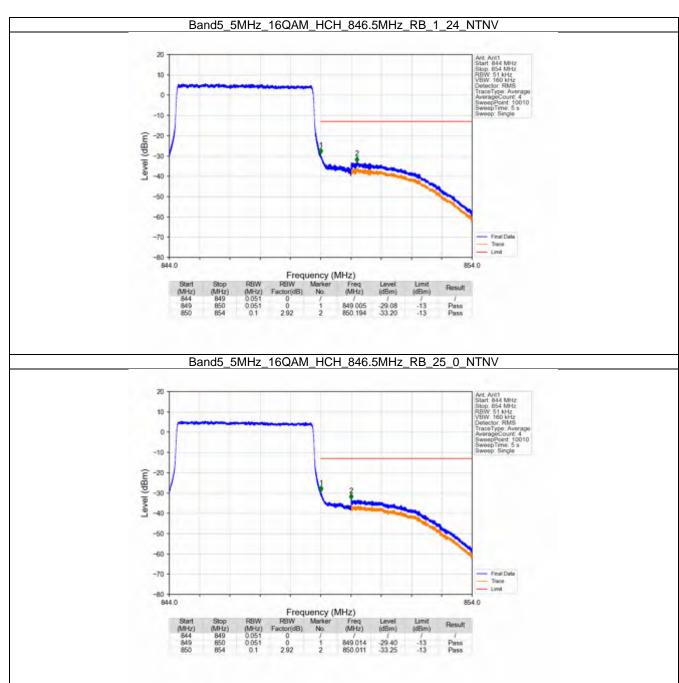

### 2.4 B4\_10MHz

#### 2.4.1 Test Result

| Modulation | Frequency<br>(MHz) | Band: 4 / Bandwidth RB Allocation |        | Spurious Emission        |       | <b>T</b> |
|------------|--------------------|-----------------------------------|--------|--------------------------|-------|----------|
|            |                    | Size                              | Offset | Result                   | Limit | Verdict  |
| QPSK -     | 1715               | 1                                 | 0      | Refer To Test Graph      |       | Pass     |
|            |                    | 50                                | 0      | Refer To Test Graph      |       | Pass     |
|            | 1732.5             | 1                                 | 0      | Refer To Test Graph      |       | Pass     |
|            | 1750               | 1                                 | 0      | Refer To Test Graph      |       | Pass     |
|            |                    |                                   | 49     | Refer To Test Graph      |       | Pass     |
|            |                    | 50                                | 0      | Refer To Test Graph      |       | Pass     |
| 16QAM      | 1715               | 1                                 | 0      | Refer To Test Graph      |       | Pass     |
|            |                    | 50                                | 0      | Refer To Test Graph      |       | Pass     |
|            | 1732.5             | 1                                 | 0      | Refer To Test Graph      |       | Pass     |
|            | 1750               | 1                                 | 0      | Refer To Test Graph      |       | Pass     |
|            |                    |                                   | 49     | Refer To Test Graph      |       | Pass     |
|            |                    | 50                                | 0      | Refer To Test Graph      |       | Pass     |
| 64QAM -    | 1715               | 1                                 | 0      | Refer To Test Graph      |       | Pass     |
|            |                    | 50                                | 0      | Refer To Test Graph      |       | Pass     |
|            | 1732.5             | 1                                 | 0      | Refer To Test Graph      |       | Pass     |
|            | 1750               | 1                                 | 0      | Refer To Test Graph      |       | Pass     |
|            |                    |                                   | 49     | Refer To Test Graph      |       | Pass     |
|            |                    | 50                                | 0      | Refer To Test Graph      |       | Pass     |
| 256QAM -   | 1715               | 1                                 | 0      | Refer To Test Graph      |       | Pass     |
|            |                    | 50                                | 0      | Refer To Test Graph      |       | Pass     |
|            | 1732.5             | 1                                 | 0      | Refer To Test C          | Pass  |          |
|            | 1750               | 1                                 | 0      | Refer To Test Graph      |       | Pass     |
|            |                    |                                   | 49     | Refer To Test Graph      |       | Pass     |
|            |                    | 50                                | 0      | Refer To Test Graph Page |       | Pass     |