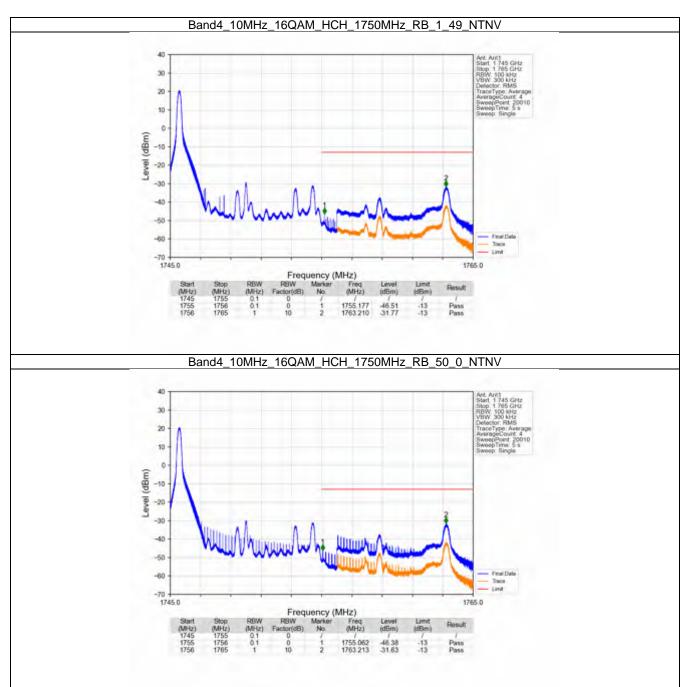

### 2.4 B4\_10MHz

#### 2.4.1 Test Result

| Modulation | Frequency<br>(MHz) | Band: 4 / Bandwidth RB Allocation |        | Spurious Emission        |       | <b>T</b> |
|------------|--------------------|-----------------------------------|--------|--------------------------|-------|----------|
|            |                    | Size                              | Offset | Result                   | Limit | Verdict  |
| QPSK -     | 1715               | 1                                 | 0      | Refer To Test Graph      |       | Pass     |
|            |                    | 50                                | 0      | Refer To Test Graph      |       | Pass     |
|            | 1732.5             | 1                                 | 0      | Refer To Test Graph      |       | Pass     |
|            | 1750               | 1                                 | 0      | Refer To Test Graph      |       | Pass     |
|            |                    |                                   | 49     | Refer To Test Graph      |       | Pass     |
|            |                    | 50                                | 0      | Refer To Test Graph      |       | Pass     |
| 16QAM      | 1715               | 1                                 | 0      | Refer To Test Graph      |       | Pass     |
|            |                    | 50                                | 0      | Refer To Test Graph      |       | Pass     |
|            | 1732.5             | 1                                 | 0      | Refer To Test Graph      |       | Pass     |
|            | 1750               | 1                                 | 0      | Refer To Test Graph      |       | Pass     |
|            |                    |                                   | 49     | Refer To Test Graph      |       | Pass     |
|            |                    | 50                                | 0      | Refer To Test Graph      |       | Pass     |
| 64QAM -    | 1715               | 1                                 | 0      | Refer To Test Graph      |       | Pass     |
|            |                    | 50                                | 0      | Refer To Test Graph      |       | Pass     |
|            | 1732.5             | 1                                 | 0      | Refer To Test Graph      |       | Pass     |
|            | 1750               | 1                                 | 0      | Refer To Test Graph      |       | Pass     |
|            |                    |                                   | 49     | Refer To Test Graph      |       | Pass     |
|            |                    | 50                                | 0      | Refer To Test Graph      |       | Pass     |
| 256QAM -   | 1715               | 1                                 | 0      | Refer To Test Graph      |       | Pass     |
|            |                    | 50                                | 0      | Refer To Test Graph      |       | Pass     |
|            | 1732.5             | 1                                 | 0      | Refer To Test C          | Pass  |          |
|            | 1750               | 1                                 | 0      | Refer To Test Graph      |       | Pass     |
|            |                    |                                   | 49     | Refer To Test Graph      |       | Pass     |
|            |                    | 50                                | 0      | Refer To Test Graph Page |       | Pass     |

### 2.4.2 Test Graph

Univers otherwise agreed in writing, this document is exceed by the Company subject to its General Conditions of Service printed premain, available on request or appearable at http://www.sgs.com/an/Tarms-and-Candidions ages and, for sections format pocuments all http://www.sgs.com/an/Tarms-and-Candidions/ferrans-and-Candidions/ferrans-and-Candidions/ferrans-and-Candidions/ferrans-and-Candidions/ferrans-and-Candidions/ferrans-and-Candidions/ferrans-and-Candidions/ferrans-and-Candidions/ferrans-and-Candidions/ferrans-and-Candidions-and-Candidions-and-Candidions-and-Candidions-and-Candidions-and-Candidions-and-Candidions-and-Candidions-and-Candidions-and-Candidions-and-Candidions-and-Candidions-and-Candidions-and-Candidions-and-Candidions-and-Candidions-and-Candidions-and-Candidions-and-Candidions-and-Candidions-and-Candidions-and-Candidions-and-Candidions-and-Candidions-and-Candidions-and-Candidions-and-Candidions-and-Candidions-and-Candidions-and-Candidions-and-Candidions-and-Candidions-and-Candidions-and-Candidions-and-Candidions-and-Candidions-and-Candidions-and-Candidions-and-Candidions-and-Candidions-and-Candidions-and-Candidions-and-Candidions-and-Candidions-and-Candidions-and-Candidions-and-Candidions-and-Candidions-and-Candidions-and-Candidions-and-Candidions-and-Candidions-and-Candidions-and-Candidions-and-Candidions-and-Candidions-and-Candidions-and-Candidions-and-Candidions-and-Candidions-and-Candidions-and-Candidions-and-Candidions-and-Candidions-and-Candidions-and-Candidions-and-Candidions-and-Candidions-and-Candidions-and-Candidions-and-Candidions-and-Candidions-and-Candidions-and-Candidions-and-Candidions-and-Candidions-and-Candidions-and-Candidions-and-Candidions-and-Candidions-and-Candidions-and-Candidions-and-Candidions-and-Candidions-and-Candidions-and-Candidions-and-Candidions-and-Candidions-and-Candidions-and-Candidions-and-Candidions-and-Candidions-and-Candidions-and-Candidions-and-Candidions-and-Candidions-and-Candidions-and-Candidions-and-Candidions-and-Candidions-and-Candidions-and-Candid