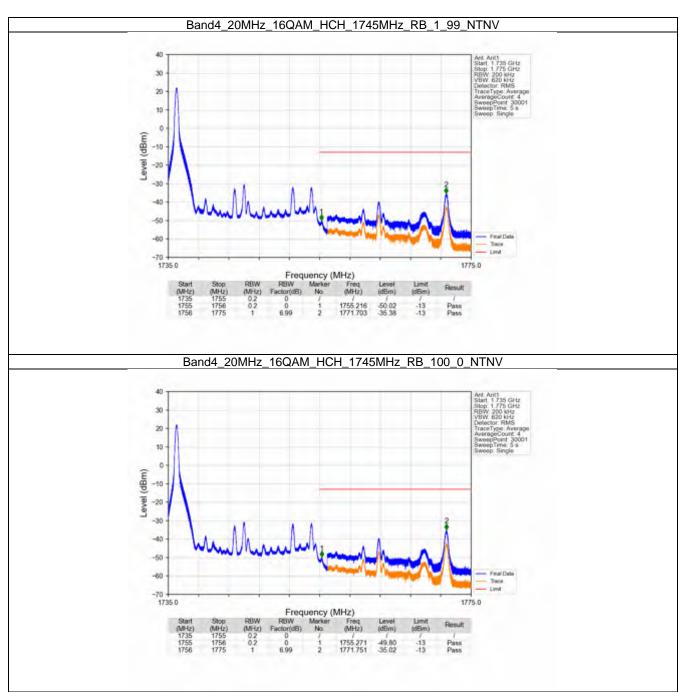

#### 2.6 B4\_20MHz

#### 2.6.1 Test Result

|            | F===::===::        |               | and: 4 / Bandwidth |                     | !     |         |
|------------|--------------------|---------------|--------------------|---------------------|-------|---------|
| Modulation | Frequency<br>(MHz) | RB Allocation |                    | Spurious Emission   |       | Verdict |
|            |                    | Size          | Offset             | Result              | Limit |         |
| QPSK -     | 1720               | 1             | 0                  | Refer To Test Graph |       | Pass    |
|            |                    | 100           | 0                  | Refer To Test Graph |       | Pass    |
|            | 1732.5             | 1             | 0                  | Refer To Test Graph |       | Pass    |
|            | 1745               | 1             | 0                  | Refer To Test Graph |       | Pass    |
|            |                    |               | 99                 | Refer To Test Graph |       | Pass    |
|            |                    | 100           | 0                  | Refer To Test Graph |       | Pass    |
| 16QAM -    | 1720               | 1             | 0                  | Refer To Test Graph |       | Pass    |
|            |                    | 100           | 0                  | Refer To Test Graph |       | Pass    |
|            | 1732.5             | 1             | 0                  | Refer To Test Graph |       | Pass    |
|            | 1745               | 1             | 0                  | Refer To Test Graph |       | Pass    |
|            |                    |               | 99                 | Refer To Test Graph |       | Pass    |
|            |                    | 100           | 0                  | Refer To Test Graph |       | Pass    |
| 64QAM -    | 1720               | 1             | 0                  | Refer To Test Graph |       | Pass    |
|            |                    | 100           | 0                  | Refer To Test Graph |       | Pass    |
|            | 1732.5             | 1             | 0                  | Refer To Test Graph |       | Pass    |
|            | 1745               | 1             | 0                  | Refer To Test Graph |       | Pass    |
|            |                    |               | 99                 | Refer To Test Graph |       | Pass    |
|            |                    | 100           | 0                  | Refer To Test Graph |       | Pass    |
| 256QAM -   | 1720               | 1             | 0                  | Refer To Test Graph |       | Pass    |
|            |                    | 100           | 0                  | Refer To Test Graph |       | Pass    |
|            | 1732.5             | 1             | 0                  | Refer To Test (     | Pass  |         |
|            | 1745               | 1             | 0                  | Refer To Test Graph |       | Pass    |
|            |                    |               | 99                 | Refer To Test Graph |       | Pass    |
|            |                    | 100           | 0                  | Refer To Test Graph |       | Pass    |