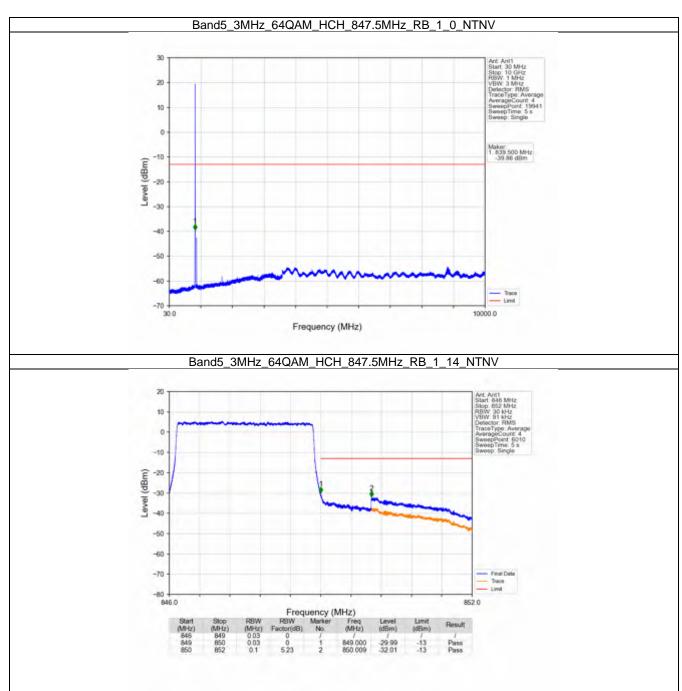

## 2.5 B4\_15MHz

#### 2.5.1 Test Result

|            |                    | [             | Band: 4 / Bandwidth | : 15MHz / NTNV           |       |         |
|------------|--------------------|---------------|---------------------|--------------------------|-------|---------|
| Modulation | Frequency<br>(MHz) | RB Allocation |                     | Spurious Emission        |       | Verdict |
|            |                    | Size          | Offset              | Result                   | Limit | verdict |
| QPSK -     | 1717.5             | 1             | 0                   | Refer To Test Graph      |       | Pass    |
|            |                    | 75            | 0                   | Refer To Test Graph      |       | Pass    |
|            | 1732.5             | 1             | 0                   | Refer To Test Graph      |       | Pass    |
|            | 1747.5             | 1             | 0                   | Refer To Test Graph      |       | Pass    |
|            |                    |               | 74                  | Refer To Test Graph      |       | Pass    |
|            |                    | 75            | 0                   | Refer To Test Graph      |       | Pass    |
| 16QAM      | 1717.5             | 1             | 0                   | Refer To Test Graph      |       | Pass    |
|            |                    | 75            | 0                   | Refer To Test Graph      |       | Pass    |
|            | 1732.5             | 1             | 0                   | Refer To Test Graph      |       | Pass    |
|            | 1747.5             | 1             | 0                   | Refer To Test Graph      |       | Pass    |
|            |                    |               | 74                  | Refer To Test Graph      |       | Pass    |
|            |                    | 75            | 0                   | Refer To Test Graph      |       | Pass    |
| 64QAM —    | 1717.5             | 1             | 0                   | Refer To Test Graph      |       | Pass    |
|            |                    | 75            | 0                   | Refer To Test Graph      |       | Pass    |
|            | 1732.5             | 1             | 0                   | Refer To Test Graph      |       | Pass    |
|            | 1747.5             | 1             | 0                   | Refer To Test Graph      |       | Pass    |
|            |                    |               | 74                  | Refer To Test Graph      |       | Pass    |
|            |                    | 75            | 0                   | Refer To Test Graph      |       | Pass    |
| 256QAM -   | 1717.5             | 1             | 0                   | Refer To Test Graph      |       | Pass    |
|            |                    | 75            | 0                   | Refer To Test Graph      |       | Pass    |
|            | 1732.5             | 1             | 0                   | Refer To Test G          | Pass  |         |
|            | 1747.5             | 1             | 0                   | Refer To Test Graph      |       | Pass    |
|            |                    |               | 74                  | Refer To Test Graph      |       | Pass    |
|            |                    | 75            | 0                   | Refer To Test Graph Pass |       | Pass    |