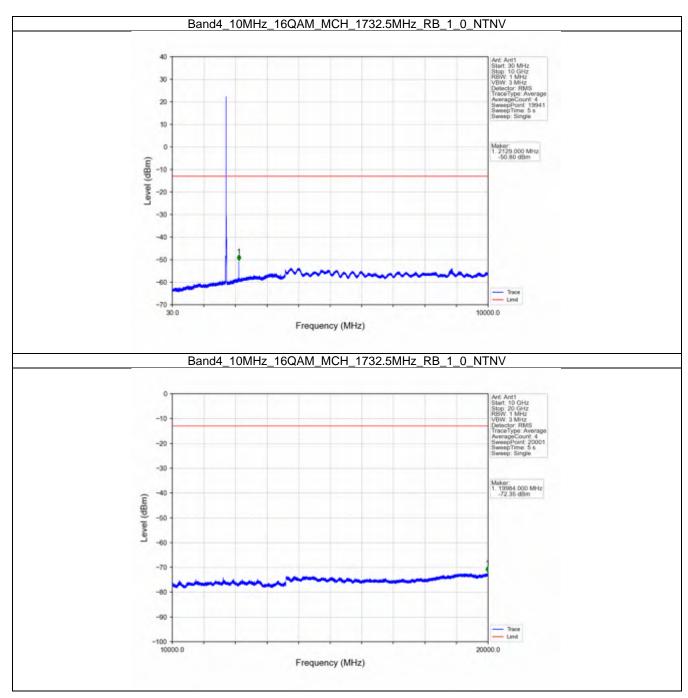

### 2.4 B4\_10MHz

#### 2.4.1 Test Result

| Modulation | Frequency<br>(MHz) | Band: 4 / Bandwidth RB Allocation |        | Spurious Emission        |       | <b>T</b> |
|------------|--------------------|-----------------------------------|--------|--------------------------|-------|----------|
|            |                    | Size                              | Offset | Result                   | Limit | Verdict  |
| QPSK -     | 1715               | 1                                 | 0      | Refer To Test Graph      |       | Pass     |
|            |                    | 50                                | 0      | Refer To Test Graph      |       | Pass     |
|            | 1732.5             | 1                                 | 0      | Refer To Test Graph      |       | Pass     |
|            | 1750               | 1                                 | 0      | Refer To Test Graph      |       | Pass     |
|            |                    |                                   | 49     | Refer To Test Graph      |       | Pass     |
|            |                    | 50                                | 0      | Refer To Test Graph      |       | Pass     |
| 16QAM      | 1715               | 1                                 | 0      | Refer To Test Graph      |       | Pass     |
|            |                    | 50                                | 0      | Refer To Test Graph      |       | Pass     |
|            | 1732.5             | 1                                 | 0      | Refer To Test Graph      |       | Pass     |
|            | 1750               | 1                                 | 0      | Refer To Test Graph      |       | Pass     |
|            |                    |                                   | 49     | Refer To Test Graph      |       | Pass     |
|            |                    | 50                                | 0      | Refer To Test Graph      |       | Pass     |
| 64QAM -    | 1715               | 1                                 | 0      | Refer To Test Graph      |       | Pass     |
|            |                    | 50                                | 0      | Refer To Test Graph      |       | Pass     |
|            | 1732.5             | 1                                 | 0      | Refer To Test Graph      |       | Pass     |
|            | 1750               | 1                                 | 0      | Refer To Test Graph      |       | Pass     |
|            |                    |                                   | 49     | Refer To Test Graph      |       | Pass     |
|            |                    | 50                                | 0      | Refer To Test Graph      |       | Pass     |
| 256QAM -   | 1715               | 1                                 | 0      | Refer To Test Graph      |       | Pass     |
|            |                    | 50                                | 0      | Refer To Test Graph      |       | Pass     |
|            | 1732.5             | 1                                 | 0      | Refer To Test C          | Pass  |          |
|            | 1750               | 1                                 | 0      | Refer To Test Graph      |       | Pass     |
|            |                    |                                   | 49     | Refer To Test Graph      |       | Pass     |
|            |                    | 50                                | 0      | Refer To Test Graph Page |       | Pass     |

### 2.4.2 Test Graph

Univers otherwise agreed in writing, this document is exceed by the Company subject to its General Conditions of Service printed premain, available on request or appearable at http://www.sgs.com/an/Tarms-and-Candidions ages and, for sections format pocuments all http://www.sgs.com/an/Tarms-and-Candidions/ferrans-and-Candidions/ferrans-and-Candidions/ferrans-and-Candidions/ferrans-and-Candidions/ferrans-and-Candidions/ferrans-and-Candidions/ferrans-and-Candidions/ferrans-and-Candidions/ferrans-and-Candidions/ferrans-and-Candidions-and-Candidions-and-Candidions-and-Candidions-and-Candidions-and-Candidions-and-Candidions-and-Candidions-and-Candidions-and-Candidions-and-Candidions-and-Candidions-and-Candidions-and-Candidions-and-Candidions-and-Candidions-and-Candidions-and-Candidions-and-Candidions-and-Candidions-and-Candidions-and-Candidions-and-Candidions-and-Candidions-and-Candidions-and-Candidions-and-Candidions-and-Candidions-and-Candidions-and-Candidions-and-Candidions-and-Candidions-and-Candidions-and-Candidions-and-Candidions-and-Candidions-and-Candidions-and-Candidions-and-Candidions-and-Candidions-and-Candidions-and-Candidions-and-Candidions-and-Candidions-and-Candidions-and-Candidions-and-Candidions-and-Candidions-and-Candidions-and-Candidions-and-Candidions-and-Candidions-and-Candidions-and-Candidions-and-Candidions-and-Candidions-and-Candidions-and-Candidions-and-Candidions-and-Candidions-and-Candidions-and-Candidions-and-Candidions-and-Candidions-and-Candidions-and-Candidions-and-Candidions-and-Candidions-and-Candidions-and-Candidions-and-Candidions-and-Candidions-and-Candidions-and-Candidions-and-Candidions-and-Candidions-and-Candidions-and-Candidions-and-Candidions-and-Candidions-and-Candidions-and-Candidions-and-Candidions-and-Candidions-and-Candidions-and-Candidions-and-Candidions-and-Candidions-and-Candidions-and-Candidions-and-Candidions-and-Candidions-and-Candidions-and-Candidions-and-Candidions-and-Candidions-and-Candidions-and-Candidions-and-Candidions-and-Candidions-and-Candidions-and-Candid