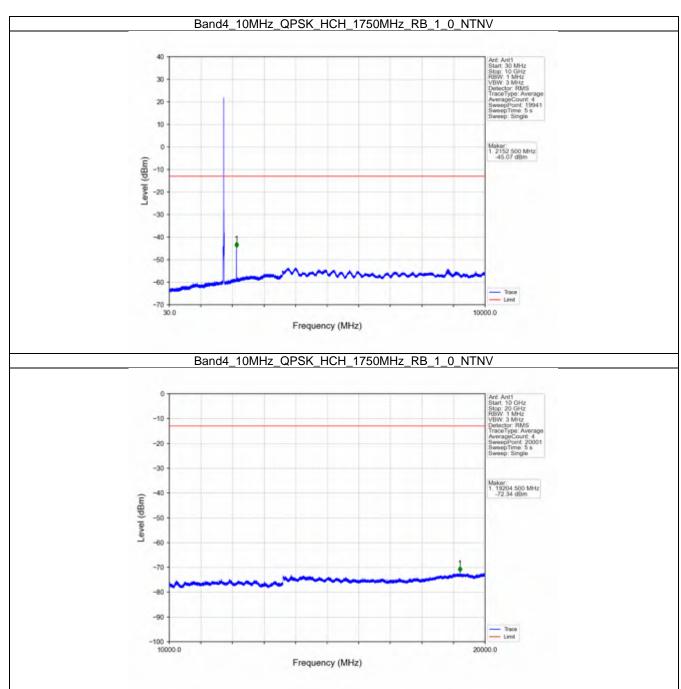

### 2.4 B4\_10MHz

#### 2.4.1 Test Result

| Modulation | Frequency<br>(MHz) | Band: 4 / Bandwidth RB Allocation |        | Spurious Emission        |       | <b>T</b> |
|------------|--------------------|-----------------------------------|--------|--------------------------|-------|----------|
|            |                    | Size                              | Offset | Result                   | Limit | Verdict  |
| QPSK -     | 1715               | 1                                 | 0      | Refer To Test Graph      |       | Pass     |
|            |                    | 50                                | 0      | Refer To Test Graph      |       | Pass     |
|            | 1732.5             | 1                                 | 0      | Refer To Test Graph      |       | Pass     |
|            | 1750               | 1                                 | 0      | Refer To Test Graph      |       | Pass     |
|            |                    |                                   | 49     | Refer To Test Graph      |       | Pass     |
|            |                    | 50                                | 0      | Refer To Test Graph      |       | Pass     |
| 16QAM      | 1715               | 1                                 | 0      | Refer To Test Graph      |       | Pass     |
|            |                    | 50                                | 0      | Refer To Test Graph      |       | Pass     |
|            | 1732.5             | 1                                 | 0      | Refer To Test Graph      |       | Pass     |
|            | 1750               | 1                                 | 0      | Refer To Test Graph      |       | Pass     |
|            |                    |                                   | 49     | Refer To Test Graph      |       | Pass     |
|            |                    | 50                                | 0      | Refer To Test Graph      |       | Pass     |
| 64QAM -    | 1715               | 1                                 | 0      | Refer To Test Graph      |       | Pass     |
|            |                    | 50                                | 0      | Refer To Test Graph      |       | Pass     |
|            | 1732.5             | 1                                 | 0      | Refer To Test Graph      |       | Pass     |
|            | 1750               | 1                                 | 0      | Refer To Test Graph      |       | Pass     |
|            |                    |                                   | 49     | Refer To Test Graph      |       | Pass     |
|            |                    | 50                                | 0      | Refer To Test Graph      |       | Pass     |
| 256QAM -   | 1715               | 1                                 | 0      | Refer To Test Graph      |       | Pass     |
|            |                    | 50                                | 0      | Refer To Test Graph      |       | Pass     |
|            | 1732.5             | 1                                 | 0      | Refer To Test C          | Pass  |          |
|            | 1750               | 1                                 | 0      | Refer To Test Graph      |       | Pass     |
|            |                    |                                   | 49     | Refer To Test Graph      |       | Pass     |
|            |                    | 50                                | 0      | Refer To Test Graph Page |       | Pass     |

### 2.4.2 Test Graph

Univers otherwise agreed in writing, this document is exceed by the Company subject to its General Conditions of Service printed premain, available on request or appearable at http://www.sgs.com/an/Tarms-and-Candidions ages and, for sections format pocuments all http://www.sgs.com/an/Tarms-and-Candidions/ferrans-and-Candidions/ferrans-and-Candidions/ferrans-and-Candidions/ferrans-and-Candidions/ferrans-and-Candidions/ferrans-and-Candidions/ferrans-and-Candidions/ferrans-and-Candidions/ferrans-and-Candidions/ferrans-and-Candidions-and-Candidions-and-Candidions-and-Candidions-and-Candidions-and-Candidions-and-Candidions-and-Candidions-and-Candidions-and-Candidions-and-Candidions-and-Candidions-and-Candidions-and-Candidions-and-Candidions-and-Candidions-and-Candidions-and-Candidions-and-Candidions-and-Candidions-and-Candidions-and-Candidions-and-Candidions-and-Candidions-and-Candidions-and-Candidions-and-Candidions-and-Candidions-and-Candidions-and-Candidions-and-Candidions-and-Candidions-and-Candidions-and-Candidions-and-Candidions-and-Candidions-and-Candidions-and-Candidions-and-Candidions-and-Candidions-and-Candidions-and-Candidions-and-Candidions-and-Candidions-and-Candidions-and-Candidions-and-Candidions-and-Candidions-and-Candidions-and-Candidions-and-Candidions-and-Candidions-and-Candidions-and-Candidions-and-Candidions-and-Candidions-and-Candidions-and-Candidions-and-Candidions-and-Candidions-and-Candidions-and-Candidions-and-Candidions-and-Candidions-and-Candidions-and-Candidions-and-Candidions-and-Candidions-and-Candidions-and-Candidions-and-Candidions-and-Candidions-and-Candidions-and-Candidions-and-Candidions-and-Candidions-and-Candidions-and-Candidions-and-Candidions-and-Candidions-and-Candidions-and-Candidions-and-Candidions-and-Candidions-and-Candidions-and-Candidions-and-Candidions-and-Candidions-and-Candidions-and-Candidions-and-Candidions-and-Candidions-and-Candidions-and-Candidions-and-Candidions-and-Candidions-and-Candidions-and-Candidions-and-Candidions-and-Candidions-and-Candidions-and-Candid