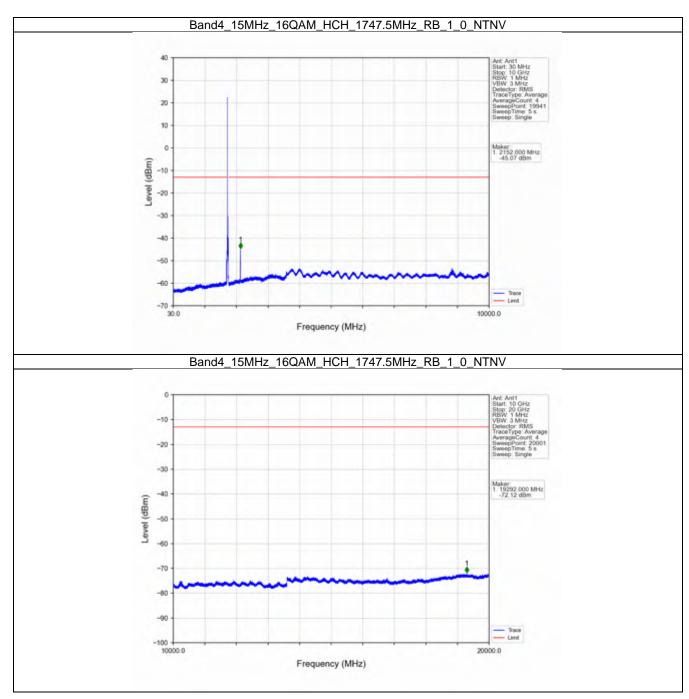

### 2.5.2 Test Graph

Univers otherwise agreed in writing, this document is exceed by the Company subject to its General Conditions of Service printed premain, available on request or appearable at http://www.sgs.com/an/Tarms-and-Candidions ages and, for sections format pocuments all http://www.sgs.com/an/Tarms-and-Candidions/ferrans-and-Candidions/ferrans-and-Candidions/ferrans-and-Candidions/ferrans-and-Candidions/ferrans-and-Candidions/ferrans-and-Candidions/ferrans-and-Candidions/ferrans-and-Candidions/ferrans-and-Candidions/ferrans-and-Candidions-and-Candidions-and-Candidions-and-Candidions-and-Candidions-and-Candidions-and-Candidions-and-Candidions-and-Candidions-and-Candidions-and-Candidions-and-Candidions-and-Candidions-and-Candidions-and-Candidions-and-Candidions-and-Candidions-and-Candidions-and-Candidions-and-Candidions-and-Candidions-and-Candidions-and-Candidions-and-Candidions-and-Candidions-and-Candidions-and-Candidions-and-Candidions-and-Candidions-and-Candidions-and-Candidions-and-Candidions-and-Candidions-and-Candidions-and-Candidions-and-Candidions-and-Candidions-and-Candidions-and-Candidions-and-Candidions-and-Candidions-and-Candidions-and-Candidions-and-Candidions-and-Candidions-and-Candidions-and-Candidions-and-Candidions-and-Candidions-and-Candidions-and-Candidions-and-Candidions-and-Candidions-and-Candidions-and-Candidions-and-Candidions-and-Candidions-and-Candidions-and-Candidions-and-Candidions-and-Candidions-and-Candidions-and-Candidions-and-Candidions-and-Candidions-and-Candidions-and-Candidions-and-Candidions-and-Candidions-and-Candidions-and-Candidions-and-Candidions-and-Candidions-and-Candidions-and-Candidions-and-Candidions-and-Candidions-and-Candidions-and-Candidions-and-Candidions-and-Candidions-and-Candidions-and-Candidions-and-Candidions-and-Candidions-and-Candidions-and-Candidions-and-Candidions-and-Candidions-and-Candidions-and-Candidions-and-Candidions-and-Candidions-and-Candidions-and-Candidions-and-Candidions-and-Candidions-and-Candidions-and-Candidions-and-Candidions-and-Candidions-and-Candid

## 2.5 B4\_15MHz

#### 2.5.1 Test Result

|            |                    | [             | Band: 4 / Bandwidth | : 15MHz / NTNV           |       |         |
|------------|--------------------|---------------|---------------------|--------------------------|-------|---------|
| Modulation | Frequency<br>(MHz) | RB Allocation |                     | Spurious Emission        |       | Verdict |
|            |                    | Size          | Offset              | Result                   | Limit | verdict |
| QPSK -     | 1717.5             | 1             | 0                   | Refer To Test Graph      |       | Pass    |
|            |                    | 75            | 0                   | Refer To Test Graph      |       | Pass    |
|            | 1732.5             | 1             | 0                   | Refer To Test Graph      |       | Pass    |
|            | 1747.5             | 1             | 0                   | Refer To Test Graph      |       | Pass    |
|            |                    |               | 74                  | Refer To Test Graph      |       | Pass    |
|            |                    | 75            | 0                   | Refer To Test Graph      |       | Pass    |
| 16QAM      | 1717.5             | 1             | 0                   | Refer To Test Graph      |       | Pass    |
|            |                    | 75            | 0                   | Refer To Test Graph      |       | Pass    |
|            | 1732.5             | 1             | 0                   | Refer To Test Graph      |       | Pass    |
|            | 1747.5             | 1             | 0                   | Refer To Test Graph      |       | Pass    |
|            |                    |               | 74                  | Refer To Test Graph      |       | Pass    |
|            |                    | 75            | 0                   | Refer To Test Graph      |       | Pass    |
| 64QAM —    | 1717.5             | 1             | 0                   | Refer To Test Graph      |       | Pass    |
|            |                    | 75            | 0                   | Refer To Test Graph      |       | Pass    |
|            | 1732.5             | 1             | 0                   | Refer To Test Graph      |       | Pass    |
|            | 1747.5             | 1             | 0                   | Refer To Test Graph      |       | Pass    |
|            |                    |               | 74                  | Refer To Test Graph      |       | Pass    |
|            |                    | 75            | 0                   | Refer To Test Graph      |       | Pass    |
| 256QAM -   | 1717.5             | 1             | 0                   | Refer To Test Graph      |       | Pass    |
|            |                    | 75            | 0                   | Refer To Test Graph      |       | Pass    |
|            | 1732.5             | 1             | 0                   | Refer To Test G          | Pass  |         |
|            | 1747.5             | 1             | 0                   | Refer To Test Graph      |       | Pass    |
|            |                    |               | 74                  | Refer To Test Graph      |       | Pass    |
|            |                    | 75            | 0                   | Refer To Test Graph Pass |       | Pass    |