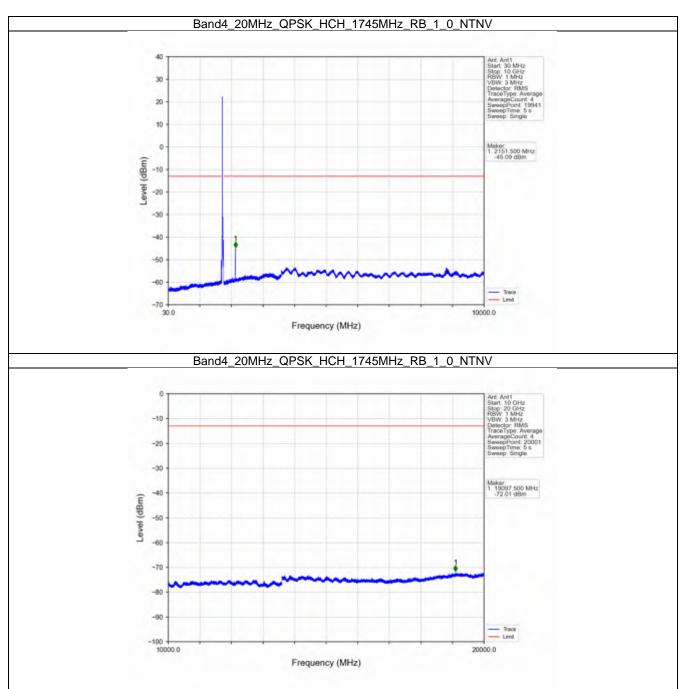

#### 2.6 B4\_20MHz

#### 2.6.1 Test Result

|            | F===::===::        |               | and: 4 / Bandwidth |                     | !     |         |
|------------|--------------------|---------------|--------------------|---------------------|-------|---------|
| Modulation | Frequency<br>(MHz) | RB Allocation |                    | Spurious Emission   |       | Verdict |
|            |                    | Size          | Offset             | Result              | Limit |         |
| QPSK -     | 1720               | 1             | 0                  | Refer To Test Graph |       | Pass    |
|            |                    | 100           | 0                  | Refer To Test Graph |       | Pass    |
|            | 1732.5             | 1             | 0                  | Refer To Test Graph |       | Pass    |
|            | 1745               | 1             | 0                  | Refer To Test Graph |       | Pass    |
|            |                    |               | 99                 | Refer To Test Graph |       | Pass    |
|            |                    | 100           | 0                  | Refer To Test Graph |       | Pass    |
| 16QAM -    | 1720               | 1             | 0                  | Refer To Test Graph |       | Pass    |
|            |                    | 100           | 0                  | Refer To Test Graph |       | Pass    |
|            | 1732.5             | 1             | 0                  | Refer To Test Graph |       | Pass    |
|            | 1745               | 1             | 0                  | Refer To Test Graph |       | Pass    |
|            |                    |               | 99                 | Refer To Test Graph |       | Pass    |
|            |                    | 100           | 0                  | Refer To Test Graph |       | Pass    |
| 64QAM -    | 1720               | 1             | 0                  | Refer To Test Graph |       | Pass    |
|            |                    | 100           | 0                  | Refer To Test Graph |       | Pass    |
|            | 1732.5             | 1             | 0                  | Refer To Test Graph |       | Pass    |
|            | 1745               | 1             | 0                  | Refer To Test Graph |       | Pass    |
|            |                    |               | 99                 | Refer To Test Graph |       | Pass    |
|            |                    | 100           | 0                  | Refer To Test Graph |       | Pass    |
| 256QAM -   | 1720               | 1             | 0                  | Refer To Test Graph |       | Pass    |
|            |                    | 100           | 0                  | Refer To Test Graph |       | Pass    |
|            | 1732.5             | 1             | 0                  | Refer To Test (     | Pass  |         |
|            | 1745               | 1             | 0                  | Refer To Test Graph |       | Pass    |
|            |                    |               | 99                 | Refer To Test Graph |       | Pass    |
|            |                    | 100           | 0                  | Refer To Test Graph |       | Pass    |

#### 2.6.2 Test Graph

Univers otherwise agreed in writing, this document is exceed by the Company subject to its General Conditions of Service printed premain, available on request or appearable at http://www.sgs.com/an/Tarms-and-Candidions ages and, for sections format pocuments all http://www.sgs.com/an/Tarms-and-Candidions/ferrans-and-Candidions/ferrans-and-Candidions/ferrans-and-Candidions/ferrans-and-Candidions/ferrans-and-Candidions/ferrans-and-Candidions/ferrans-and-Candidions/ferrans-and-Candidions/ferrans-and-Candidions/ferrans-and-Candidions-and-Candidions-and-Candidions-and-Candidions-and-Candidions-and-Candidions-and-Candidions-and-Candidions-and-Candidions-and-Candidions-and-Candidions-and-Candidions-and-Candidions-and-Candidions-and-Candidions-and-Candidions-and-Candidions-and-Candidions-and-Candidions-and-Candidions-and-Candidions-and-Candidions-and-Candidions-and-Candidions-and-Candidions-and-Candidions-and-Candidions-and-Candidions-and-Candidions-and-Candidions-and-Candidions-and-Candidions-and-Candidions-and-Candidions-and-Candidions-and-Candidions-and-Candidions-and-Candidions-and-Candidions-and-Candidions-and-Candidions-and-Candidions-and-Candidions-and-Candidions-and-Candidions-and-Candidions-and-Candidions-and-Candidions-and-Candidions-and-Candidions-and-Candidions-and-Candidions-and-Candidions-and-Candidions-and-Candidions-and-Candidions-and-Candidions-and-Candidions-and-Candidions-and-Candidions-and-Candidions-and-Candidions-and-Candidions-and-Candidions-and-Candidions-and-Candidions-and-Candidions-and-Candidions-and-Candidions-and-Candidions-and-Candidions-and-Candidions-and-Candidions-and-Candidions-and-Candidions-and-Candidions-and-Candidions-and-Candidions-and-Candidions-and-Candidions-and-Candidions-and-Candidions-and-Candidions-and-Candidions-and-Candidions-and-Candidions-and-Candidions-and-Candidions-and-Candidions-and-Candidions-and-Candidions-and-Candidions-and-Candidions-and-Candidions-and-Candidions-and-Candidions-and-Candidions-and-Candidions-and-Candidions-and-Candidions-and-Candidions-and-Candid