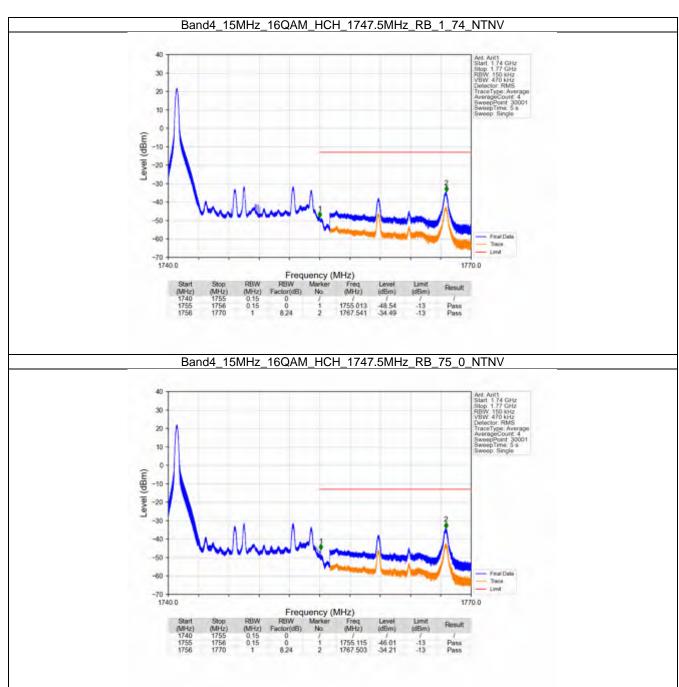

## 2.5 B4\_15MHz

#### 2.5.1 Test Result

|            |                    | [             | Band: 4 / Bandwidth | : 15MHz / NTNV           |       |         |
|------------|--------------------|---------------|---------------------|--------------------------|-------|---------|
| Modulation | Frequency<br>(MHz) | RB Allocation |                     | Spurious Emission        |       | Verdict |
|            |                    | Size          | Offset              | Result                   | Limit | verdict |
| QPSK -     | 1717.5             | 1             | 0                   | Refer To Test Graph      |       | Pass    |
|            |                    | 75            | 0                   | Refer To Test Graph      |       | Pass    |
|            | 1732.5             | 1             | 0                   | Refer To Test Graph      |       | Pass    |
|            | 1747.5             | 1             | 0                   | Refer To Test Graph      |       | Pass    |
|            |                    |               | 74                  | Refer To Test Graph      |       | Pass    |
|            |                    | 75            | 0                   | Refer To Test Graph      |       | Pass    |
| 16QAM      | 1717.5             | 1             | 0                   | Refer To Test Graph      |       | Pass    |
|            |                    | 75            | 0                   | Refer To Test Graph      |       | Pass    |
|            | 1732.5             | 1             | 0                   | Refer To Test Graph      |       | Pass    |
|            | 1747.5             | 1             | 0                   | Refer To Test Graph      |       | Pass    |
|            |                    |               | 74                  | Refer To Test Graph      |       | Pass    |
|            |                    | 75            | 0                   | Refer To Test Graph      |       | Pass    |
| 64QAM —    | 1717.5             | 1             | 0                   | Refer To Test Graph      |       | Pass    |
|            |                    | 75            | 0                   | Refer To Test Graph      |       | Pass    |
|            | 1732.5             | 1             | 0                   | Refer To Test Graph      |       | Pass    |
|            | 1747.5             | 1             | 0                   | Refer To Test Graph      |       | Pass    |
|            |                    |               | 74                  | Refer To Test Graph      |       | Pass    |
|            |                    | 75            | 0                   | Refer To Test Graph      |       | Pass    |
| 256QAM -   | 1717.5             | 1             | 0                   | Refer To Test Graph      |       | Pass    |
|            |                    | 75            | 0                   | Refer To Test Graph      |       | Pass    |
|            | 1732.5             | 1             | 0                   | Refer To Test G          | Pass  |         |
|            | 1747.5             | 1             | 0                   | Refer To Test Graph      |       | Pass    |
|            |                    |               | 74                  | Refer To Test Graph      |       | Pass    |
|            |                    | 75            | 0                   | Refer To Test Graph Pass |       | Pass    |

### 2.5.2 Test Graph

Univers otherwise agreed in writing, this document is exceed by the Company subject to its General Conditions of Service printed premain, available on request or appearable at http://www.sgs.com/an/Tarms-and-Candidions ages and, for sections format pocuments all http://www.sgs.com/an/Tarms-and-Candidions/ferrans-and-Candidions/ferrans-and-Candidions/ferrans-and-Candidions/ferrans-and-Candidions/ferrans-and-Candidions/ferrans-and-Candidions/ferrans-and-Candidions/ferrans-and-Candidions/ferrans-and-Candidions/ferrans-and-Candidions-and-Candidions-and-Candidions-and-Candidions-and-Candidions-and-Candidions-and-Candidions-and-Candidions-and-Candidions-and-Candidions-and-Candidions-and-Candidions-and-Candidions-and-Candidions-and-Candidions-and-Candidions-and-Candidions-and-Candidions-and-Candidions-and-Candidions-and-Candidions-and-Candidions-and-Candidions-and-Candidions-and-Candidions-and-Candidions-and-Candidions-and-Candidions-and-Candidions-and-Candidions-and-Candidions-and-Candidions-and-Candidions-and-Candidions-and-Candidions-and-Candidions-and-Candidions-and-Candidions-and-Candidions-and-Candidions-and-Candidions-and-Candidions-and-Candidions-and-Candidions-and-Candidions-and-Candidions-and-Candidions-and-Candidions-and-Candidions-and-Candidions-and-Candidions-and-Candidions-and-Candidions-and-Candidions-and-Candidions-and-Candidions-and-Candidions-and-Candidions-and-Candidions-and-Candidions-and-Candidions-and-Candidions-and-Candidions-and-Candidions-and-Candidions-and-Candidions-and-Candidions-and-Candidions-and-Candidions-and-Candidions-and-Candidions-and-Candidions-and-Candidions-and-Candidions-and-Candidions-and-Candidions-and-Candidions-and-Candidions-and-Candidions-and-Candidions-and-Candidions-and-Candidions-and-Candidions-and-Candidions-and-Candidions-and-Candidions-and-Candidions-and-Candidions-and-Candidions-and-Candidions-and-Candidions-and-Candidions-and-Candidions-and-Candidions-and-Candidions-and-Candidions-and-Candidions-and-Candidions-and-Candidions-and-Candidions-and-Candidions-and-Candid