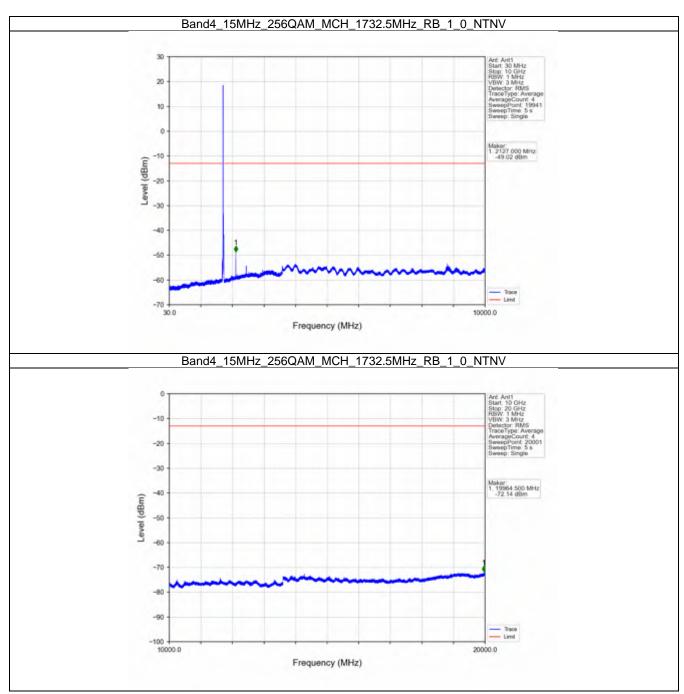

### 2.5.2 Test Graph

Univers otherwise agreed in writing, this document is exceed by the Company subject to its General Conditions of Service printed premain, available on request or appearable at http://www.sgs.com/an/Tarms-and-Candidions ages and, for sections format pocuments all http://www.sgs.com/an/Tarms-and-Candidions/ferrans-and-Candidions/ferrans-and-Candidions/ferrans-and-Candidions/ferrans-and-Candidions/ferrans-and-Candidions/ferrans-and-Candidions/ferrans-and-Candidions/ferrans-and-Candidions/ferrans-and-Candidions/ferrans-and-Candidions-and-Candidions-and-Candidions-and-Candidions-and-Candidions-and-Candidions-and-Candidions-and-Candidions-and-Candidions-and-Candidions-and-Candidions-and-Candidions-and-Candidions-and-Candidions-and-Candidions-and-Candidions-and-Candidions-and-Candidions-and-Candidions-and-Candidions-and-Candidions-and-Candidions-and-Candidions-and-Candidions-and-Candidions-and-Candidions-and-Candidions-and-Candidions-and-Candidions-and-Candidions-and-Candidions-and-Candidions-and-Candidions-and-Candidions-and-Candidions-and-Candidions-and-Candidions-and-Candidions-and-Candidions-and-Candidions-and-Candidions-and-Candidions-and-Candidions-and-Candidions-and-Candidions-and-Candidions-and-Candidions-and-Candidions-and-Candidions-and-Candidions-and-Candidions-and-Candidions-and-Candidions-and-Candidions-and-Candidions-and-Candidions-and-Candidions-and-Candidions-and-Candidions-and-Candidions-and-Candidions-and-Candidions-and-Candidions-and-Candidions-and-Candidions-and-Candidions-and-Candidions-and-Candidions-and-Candidions-and-Candidions-and-Candidions-and-Candidions-and-Candidions-and-Candidions-and-Candidions-and-Candidions-and-Candidions-and-Candidions-and-Candidions-and-Candidions-and-Candidions-and-Candidions-and-Candidions-and-Candidions-and-Candidions-and-Candidions-and-Candidions-and-Candidions-and-Candidions-and-Candidions-and-Candidions-and-Candidions-and-Candidions-and-Candidions-and-Candidions-and-Candidions-and-Candidions-and-Candidions-and-Candidions-and-Candidions-and-Candidions-and-Candid

## 2.5 B4\_15MHz

#### 2.5.1 Test Result

|            |                    | [             | Band: 4 / Bandwidth | : 15MHz / NTNV           |       |         |
|------------|--------------------|---------------|---------------------|--------------------------|-------|---------|
| Modulation | Frequency<br>(MHz) | RB Allocation |                     | Spurious Emission        |       | Verdict |
|            |                    | Size          | Offset              | Result                   | Limit | verdict |
| QPSK -     | 1717.5             | 1             | 0                   | Refer To Test Graph      |       | Pass    |
|            |                    | 75            | 0                   | Refer To Test Graph      |       | Pass    |
|            | 1732.5             | 1             | 0                   | Refer To Test Graph      |       | Pass    |
|            | 1747.5             | 1             | 0                   | Refer To Test Graph      |       | Pass    |
|            |                    |               | 74                  | Refer To Test Graph      |       | Pass    |
|            |                    | 75            | 0                   | Refer To Test Graph      |       | Pass    |
| 16QAM      | 1717.5             | 1             | 0                   | Refer To Test Graph      |       | Pass    |
|            |                    | 75            | 0                   | Refer To Test Graph      |       | Pass    |
|            | 1732.5             | 1             | 0                   | Refer To Test Graph      |       | Pass    |
|            | 1747.5             | 1             | 0                   | Refer To Test Graph      |       | Pass    |
|            |                    |               | 74                  | Refer To Test Graph      |       | Pass    |
|            |                    | 75            | 0                   | Refer To Test Graph      |       | Pass    |
| 64QAM —    | 1717.5             | 1             | 0                   | Refer To Test Graph      |       | Pass    |
|            |                    | 75            | 0                   | Refer To Test Graph      |       | Pass    |
|            | 1732.5             | 1             | 0                   | Refer To Test Graph      |       | Pass    |
|            | 1747.5             | 1             | 0                   | Refer To Test Graph      |       | Pass    |
|            |                    |               | 74                  | Refer To Test Graph      |       | Pass    |
|            |                    | 75            | 0                   | Refer To Test Graph      |       | Pass    |
| 256QAM -   | 1717.5             | 1             | 0                   | Refer To Test Graph      |       | Pass    |
|            |                    | 75            | 0                   | Refer To Test Graph      |       | Pass    |
|            | 1732.5             | 1             | 0                   | Refer To Test G          | Pass  |         |
|            | 1747.5             | 1             | 0                   | Refer To Test Graph      |       | Pass    |
|            |                    |               | 74                  | Refer To Test Graph      |       | Pass    |
|            |                    | 75            | 0                   | Refer To Test Graph Pass |       | Pass    |