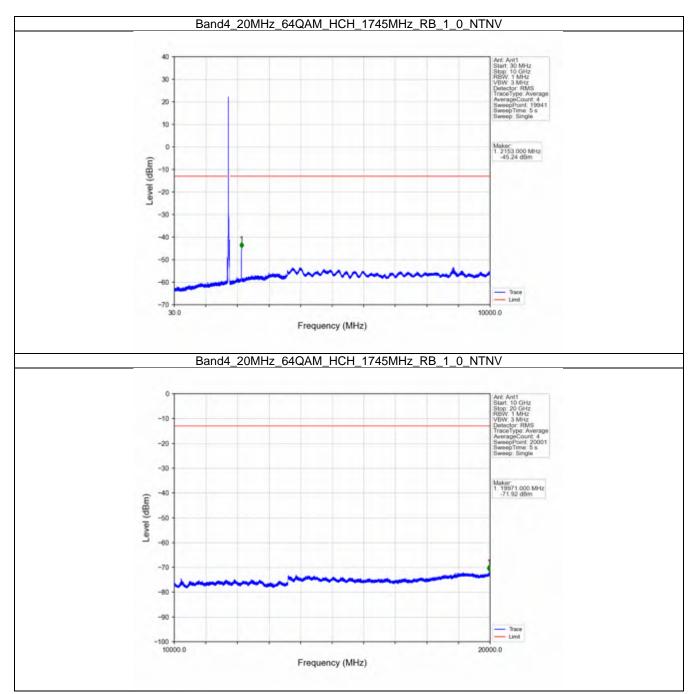

#### 2.6 B4\_20MHz

#### 2.6.1 Test Result

|            | F===::===::        |               | and: 4 / Bandwidth |                     | !     |         |
|------------|--------------------|---------------|--------------------|---------------------|-------|---------|
| Modulation | Frequency<br>(MHz) | RB Allocation |                    | Spurious Emission   |       | Verdict |
|            |                    | Size          | Offset             | Result              | Limit |         |
| QPSK -     | 1720               | 1             | 0                  | Refer To Test Graph |       | Pass    |
|            |                    | 100           | 0                  | Refer To Test Graph |       | Pass    |
|            | 1732.5             | 1             | 0                  | Refer To Test Graph |       | Pass    |
|            | 1745               | 1             | 0                  | Refer To Test Graph |       | Pass    |
|            |                    |               | 99                 | Refer To Test Graph |       | Pass    |
|            |                    | 100           | 0                  | Refer To Test Graph |       | Pass    |
| 16QAM -    | 1720               | 1             | 0                  | Refer To Test Graph |       | Pass    |
|            |                    | 100           | 0                  | Refer To Test Graph |       | Pass    |
|            | 1732.5             | 1             | 0                  | Refer To Test Graph |       | Pass    |
|            | 1745               | 1             | 0                  | Refer To Test Graph |       | Pass    |
|            |                    |               | 99                 | Refer To Test Graph |       | Pass    |
|            |                    | 100           | 0                  | Refer To Test Graph |       | Pass    |
| 64QAM -    | 1720               | 1             | 0                  | Refer To Test Graph |       | Pass    |
|            |                    | 100           | 0                  | Refer To Test Graph |       | Pass    |
|            | 1732.5             | 1             | 0                  | Refer To Test Graph |       | Pass    |
|            | 1745               | 1             | 0                  | Refer To Test Graph |       | Pass    |
|            |                    |               | 99                 | Refer To Test Graph |       | Pass    |
|            |                    | 100           | 0                  | Refer To Test Graph |       | Pass    |
| 256QAM -   | 1720               | 1             | 0                  | Refer To Test Graph |       | Pass    |
|            |                    | 100           | 0                  | Refer To Test Graph |       | Pass    |
|            | 1732.5             | 1             | 0                  | Refer To Test (     | Pass  |         |
|            | 1745               | 1             | 0                  | Refer To Test Graph |       | Pass    |
|            |                    |               | 99                 | Refer To Test Graph |       | Pass    |
|            |                    | 100           | 0                  | Refer To Test Graph |       | Pass    |

#### 2.6.2 Test Graph

Univers otherwise agreed in writing, this document is exceed by the Company subject to its General Conditions of Service printed premain, available on request or appearable at http://www.sgs.com/an/Tarms-and-Candidions ages and, for sections format pocuments all http://www.sgs.com/an/Tarms-and-Candidions/ferrans-and-Candidions/ferrans-and-Candidions/ferrans-and-Candidions/ferrans-and-Candidions/ferrans-and-Candidions/ferrans-and-Candidions/ferrans-and-Candidions/ferrans-and-Candidions/ferrans-and-Candidions/ferrans-and-Candidions-and-Candidions-and-Candidions-and-Candidions-and-Candidions-and-Candidions-and-Candidions-and-Candidions-and-Candidions-and-Candidions-and-Candidions-and-Candidions-and-Candidions-and-Candidions-and-Candidions-and-Candidions-and-Candidions-and-Candidions-and-Candidions-and-Candidions-and-Candidions-and-Candidions-and-Candidions-and-Candidions-and-Candidions-and-Candidions-and-Candidions-and-Candidions-and-Candidions-and-Candidions-and-Candidions-and-Candidions-and-Candidions-and-Candidions-and-Candidions-and-Candidions-and-Candidions-and-Candidions-and-Candidions-and-Candidions-and-Candidions-and-Candidions-and-Candidions-and-Candidions-and-Candidions-and-Candidions-and-Candidions-and-Candidions-and-Candidions-and-Candidions-and-Candidions-and-Candidions-and-Candidions-and-Candidions-and-Candidions-and-Candidions-and-Candidions-and-Candidions-and-Candidions-and-Candidions-and-Candidions-and-Candidions-and-Candidions-and-Candidions-and-Candidions-and-Candidions-and-Candidions-and-Candidions-and-Candidions-and-Candidions-and-Candidions-and-Candidions-and-Candidions-and-Candidions-and-Candidions-and-Candidions-and-Candidions-and-Candidions-and-Candidions-and-Candidions-and-Candidions-and-Candidions-and-Candidions-and-Candidions-and-Candidions-and-Candidions-and-Candidions-and-Candidions-and-Candidions-and-Candidions-and-Candidions-and-Candidions-and-Candidions-and-Candidions-and-Candidions-and-Candidions-and-Candidions-and-Candidions-and-Candidions-and-Candidions-and-Candidions-and-Candid