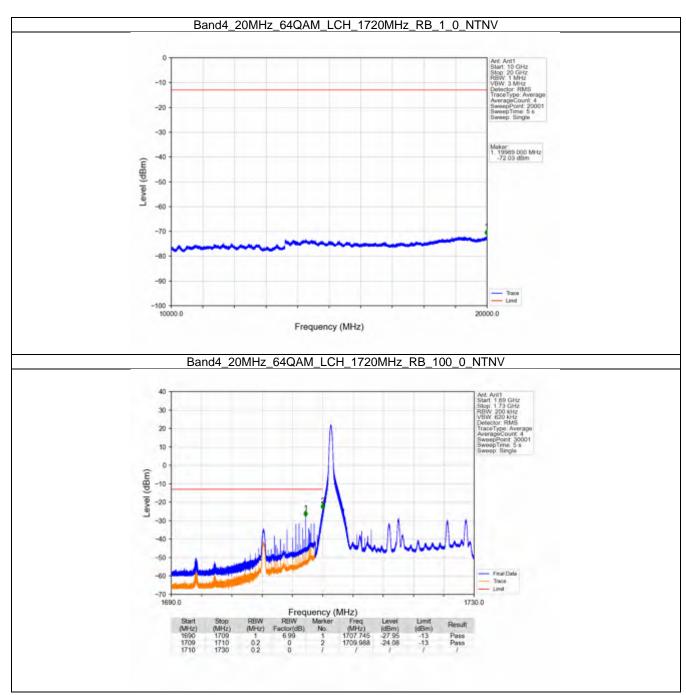

#### 2.6 B4\_20MHz

#### 2.6.1 Test Result

|            | F===::===::        |               | and: 4 / Bandwidth |                     | !     |         |
|------------|--------------------|---------------|--------------------|---------------------|-------|---------|
| Modulation | Frequency<br>(MHz) | RB Allocation |                    | Spurious Emission   |       | Verdict |
|            |                    | Size          | Offset             | Result              | Limit |         |
| QPSK -     | 1720               | 1             | 0                  | Refer To Test Graph |       | Pass    |
|            |                    | 100           | 0                  | Refer To Test Graph |       | Pass    |
|            | 1732.5             | 1             | 0                  | Refer To Test Graph |       | Pass    |
|            | 1745               | 1             | 0                  | Refer To Test Graph |       | Pass    |
|            |                    |               | 99                 | Refer To Test Graph |       | Pass    |
|            |                    | 100           | 0                  | Refer To Test Graph |       | Pass    |
| 16QAM -    | 1720               | 1             | 0                  | Refer To Test Graph |       | Pass    |
|            |                    | 100           | 0                  | Refer To Test Graph |       | Pass    |
|            | 1732.5             | 1             | 0                  | Refer To Test Graph |       | Pass    |
|            | 1745               | 1             | 0                  | Refer To Test Graph |       | Pass    |
|            |                    |               | 99                 | Refer To Test Graph |       | Pass    |
|            |                    | 100           | 0                  | Refer To Test Graph |       | Pass    |
| 64QAM -    | 1720               | 1             | 0                  | Refer To Test Graph |       | Pass    |
|            |                    | 100           | 0                  | Refer To Test Graph |       | Pass    |
|            | 1732.5             | 1             | 0                  | Refer To Test Graph |       | Pass    |
|            | 1745               | 1             | 0                  | Refer To Test Graph |       | Pass    |
|            |                    |               | 99                 | Refer To Test Graph |       | Pass    |
|            |                    | 100           | 0                  | Refer To Test Graph |       | Pass    |
| 256QAM -   | 1720               | 1             | 0                  | Refer To Test Graph |       | Pass    |
|            |                    | 100           | 0                  | Refer To Test Graph |       | Pass    |
|            | 1732.5             | 1             | 0                  | Refer To Test (     | Pass  |         |
|            | 1745               | 1             | 0                  | Refer To Test Graph |       | Pass    |
|            |                    |               | 99                 | Refer To Test Graph |       | Pass    |
|            |                    | 100           | 0                  | Refer To Test Graph |       | Pass    |

#### 2.6.2 Test Graph

Univers otherwise agreed in writing, this document is exceed by the Company subject to its General Conditions of Service printed premain, available on request or appearable at http://www.sgs.com/an/Tarms-and-Candidions ages and, for sections format pocuments all http://www.sgs.com/an/Tarms-and-Candidions/ferrans-and-Candidions/ferrans-and-Candidions/ferrans-and-Candidions/ferrans-and-Candidions/ferrans-and-Candidions/ferrans-and-Candidions/ferrans-and-Candidions/ferrans-and-Candidions/ferrans-and-Candidions/ferrans-and-Candidions-and-Candidions-and-Candidions-and-Candidions-and-Candidions-and-Candidions-and-Candidions-and-Candidions-and-Candidions-and-Candidions-and-Candidions-and-Candidions-and-Candidions-and-Candidions-and-Candidions-and-Candidions-and-Candidions-and-Candidions-and-Candidions-and-Candidions-and-Candidions-and-Candidions-and-Candidions-and-Candidions-and-Candidions-and-Candidions-and-Candidions-and-Candidions-and-Candidions-and-Candidions-and-Candidions-and-Candidions-and-Candidions-and-Candidions-and-Candidions-and-Candidions-and-Candidions-and-Candidions-and-Candidions-and-Candidions-and-Candidions-and-Candidions-and-Candidions-and-Candidions-and-Candidions-and-Candidions-and-Candidions-and-Candidions-and-Candidions-and-Candidions-and-Candidions-and-Candidions-and-Candidions-and-Candidions-and-Candidions-and-Candidions-and-Candidions-and-Candidions-and-Candidions-and-Candidions-and-Candidions-and-Candidions-and-Candidions-and-Candidions-and-Candidions-and-Candidions-and-Candidions-and-Candidions-and-Candidions-and-Candidions-and-Candidions-and-Candidions-and-Candidions-and-Candidions-and-Candidions-and-Candidions-and-Candidions-and-Candidions-and-Candidions-and-Candidions-and-Candidions-and-Candidions-and-Candidions-and-Candidions-and-Candidions-and-Candidions-and-Candidions-and-Candidions-and-Candidions-and-Candidions-and-Candidions-and-Candidions-and-Candidions-and-Candidions-and-Candidions-and-Candidions-and-Candidions-and-Candidions-and-Candidions-and-Candidions-and-Candidions-and-Candid