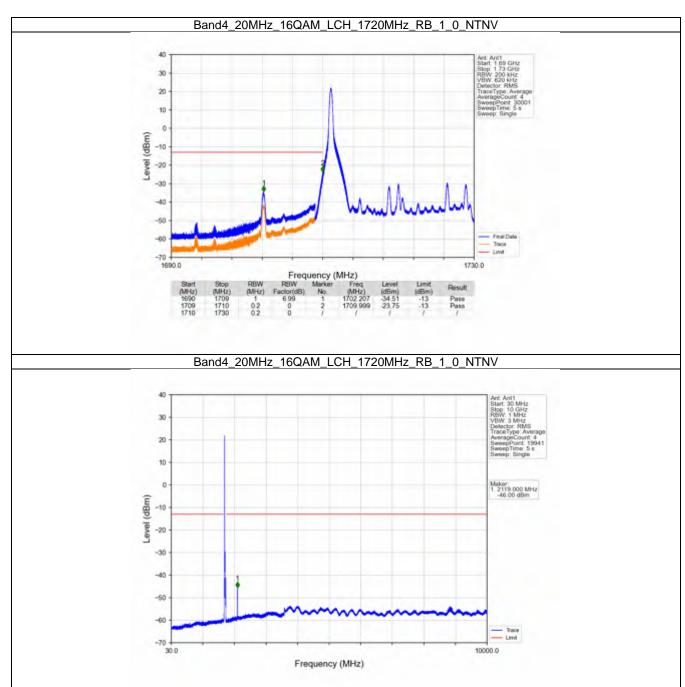

#### 2.6 B4\_20MHz

#### 2.6.1 Test Result

|            | F===::===::        |               | and: 4 / Bandwidth |                     | !     |         |
|------------|--------------------|---------------|--------------------|---------------------|-------|---------|
| Modulation | Frequency<br>(MHz) | RB Allocation |                    | Spurious Emission   |       | Verdict |
|            |                    | Size          | Offset             | Result              | Limit |         |
| QPSK -     | 1720               | 1             | 0                  | Refer To Test Graph |       | Pass    |
|            |                    | 100           | 0                  | Refer To Test Graph |       | Pass    |
|            | 1732.5             | 1             | 0                  | Refer To Test Graph |       | Pass    |
|            | 1745               | 1             | 0                  | Refer To Test Graph |       | Pass    |
|            |                    |               | 99                 | Refer To Test Graph |       | Pass    |
|            |                    | 100           | 0                  | Refer To Test Graph |       | Pass    |
| 16QAM -    | 1720               | 1             | 0                  | Refer To Test Graph |       | Pass    |
|            |                    | 100           | 0                  | Refer To Test Graph |       | Pass    |
|            | 1732.5             | 1             | 0                  | Refer To Test Graph |       | Pass    |
|            | 1745               | 1             | 0                  | Refer To Test Graph |       | Pass    |
|            |                    |               | 99                 | Refer To Test Graph |       | Pass    |
|            |                    | 100           | 0                  | Refer To Test Graph |       | Pass    |
| 64QAM -    | 1720               | 1             | 0                  | Refer To Test Graph |       | Pass    |
|            |                    | 100           | 0                  | Refer To Test Graph |       | Pass    |
|            | 1732.5             | 1             | 0                  | Refer To Test Graph |       | Pass    |
|            | 1745               | 1             | 0                  | Refer To Test Graph |       | Pass    |
|            |                    |               | 99                 | Refer To Test Graph |       | Pass    |
|            |                    | 100           | 0                  | Refer To Test Graph |       | Pass    |
| 256QAM -   | 1720               | 1             | 0                  | Refer To Test Graph |       | Pass    |
|            |                    | 100           | 0                  | Refer To Test Graph |       | Pass    |
|            | 1732.5             | 1             | 0                  | Refer To Test (     | Pass  |         |
|            | 1745               | 1             | 0                  | Refer To Test Graph |       | Pass    |
|            |                    |               | 99                 | Refer To Test Graph |       | Pass    |
|            |                    | 100           | 0                  | Refer To Test Graph |       | Pass    |

#### 2.6.2 Test Graph

Univers otherwise agreed in writing, this document is exceed by the Company subject to its General Conditions of Service printed premain, available on request or appearable at http://www.sgs.com/an/Tarms-and-Candidions ages and, for sections format pocuments all http://www.sgs.com/an/Tarms-and-Candidions/ferrans-and-Candidions/ferrans-and-Candidions/ferrans-and-Candidions/ferrans-and-Candidions/ferrans-and-Candidions/ferrans-and-Candidions/ferrans-and-Candidions/ferrans-and-Candidions/ferrans-and-Candidions/ferrans-and-Candidions-and-Candidions-and-Candidions-and-Candidions-and-Candidions-and-Candidions-and-Candidions-and-Candidions-and-Candidions-and-Candidions-and-Candidions-and-Candidions-and-Candidions-and-Candidions-and-Candidions-and-Candidions-and-Candidions-and-Candidions-and-Candidions-and-Candidions-and-Candidions-and-Candidions-and-Candidions-and-Candidions-and-Candidions-and-Candidions-and-Candidions-and-Candidions-and-Candidions-and-Candidions-and-Candidions-and-Candidions-and-Candidions-and-Candidions-and-Candidions-and-Candidions-and-Candidions-and-Candidions-and-Candidions-and-Candidions-and-Candidions-and-Candidions-and-Candidions-and-Candidions-and-Candidions-and-Candidions-and-Candidions-and-Candidions-and-Candidions-and-Candidions-and-Candidions-and-Candidions-and-Candidions-and-Candidions-and-Candidions-and-Candidions-and-Candidions-and-Candidions-and-Candidions-and-Candidions-and-Candidions-and-Candidions-and-Candidions-and-Candidions-and-Candidions-and-Candidions-and-Candidions-and-Candidions-and-Candidions-and-Candidions-and-Candidions-and-Candidions-and-Candidions-and-Candidions-and-Candidions-and-Candidions-and-Candidions-and-Candidions-and-Candidions-and-Candidions-and-Candidions-and-Candidions-and-Candidions-and-Candidions-and-Candidions-and-Candidions-and-Candidions-and-Candidions-and-Candidions-and-Candidions-and-Candidions-and-Candidions-and-Candidions-and-Candidions-and-Candidions-and-Candidions-and-Candidions-and-Candidions-and-Candidions-and-Candidions-and-Candidions-and-Candid