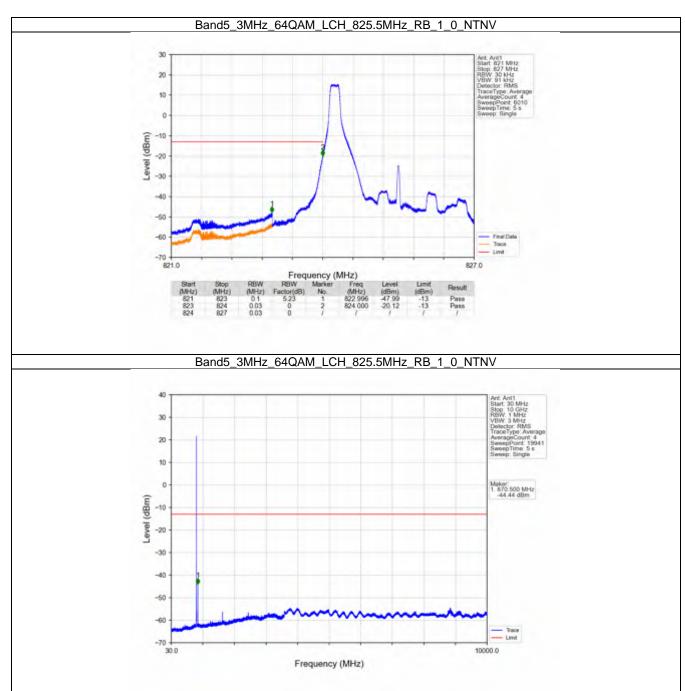

### 2.4 B4\_10MHz

#### 2.4.1 Test Result

| Modulation | Frequency<br>(MHz) | Band: 4 / Bandwidth RB Allocation |        | Spurious Emission        |       | <b>T</b> |
|------------|--------------------|-----------------------------------|--------|--------------------------|-------|----------|
|            |                    | Size                              | Offset | Result                   | Limit | Verdict  |
| QPSK -     | 1715               | 1                                 | 0      | Refer To Test Graph      |       | Pass     |
|            |                    | 50                                | 0      | Refer To Test Graph      |       | Pass     |
|            | 1732.5             | 1                                 | 0      | Refer To Test Graph      |       | Pass     |
|            | 1750               | 1                                 | 0      | Refer To Test Graph      |       | Pass     |
|            |                    |                                   | 49     | Refer To Test Graph      |       | Pass     |
|            |                    | 50                                | 0      | Refer To Test Graph      |       | Pass     |
| 16QAM      | 1715               | 1                                 | 0      | Refer To Test Graph      |       | Pass     |
|            |                    | 50                                | 0      | Refer To Test Graph      |       | Pass     |
|            | 1732.5             | 1                                 | 0      | Refer To Test Graph      |       | Pass     |
|            | 1750               | 1                                 | 0      | Refer To Test Graph      |       | Pass     |
|            |                    |                                   | 49     | Refer To Test Graph      |       | Pass     |
|            |                    | 50                                | 0      | Refer To Test Graph      |       | Pass     |
| 64QAM -    | 1715               | 1                                 | 0      | Refer To Test Graph      |       | Pass     |
|            |                    | 50                                | 0      | Refer To Test Graph      |       | Pass     |
|            | 1732.5             | 1                                 | 0      | Refer To Test Graph      |       | Pass     |
|            | 1750               | 1                                 | 0      | Refer To Test Graph      |       | Pass     |
|            |                    |                                   | 49     | Refer To Test Graph      |       | Pass     |
|            |                    | 50                                | 0      | Refer To Test Graph      |       | Pass     |
| 256QAM -   | 1715               | 1                                 | 0      | Refer To Test Graph      |       | Pass     |
|            |                    | 50                                | 0      | Refer To Test Graph      |       | Pass     |
|            | 1732.5             | 1                                 | 0      | Refer To Test C          | Pass  |          |
|            | 1750               | 1                                 | 0      | Refer To Test Graph      |       | Pass     |
|            |                    |                                   | 49     | Refer To Test Graph      |       | Pass     |
|            |                    | 50                                | 0      | Refer To Test Graph Page |       | Pass     |