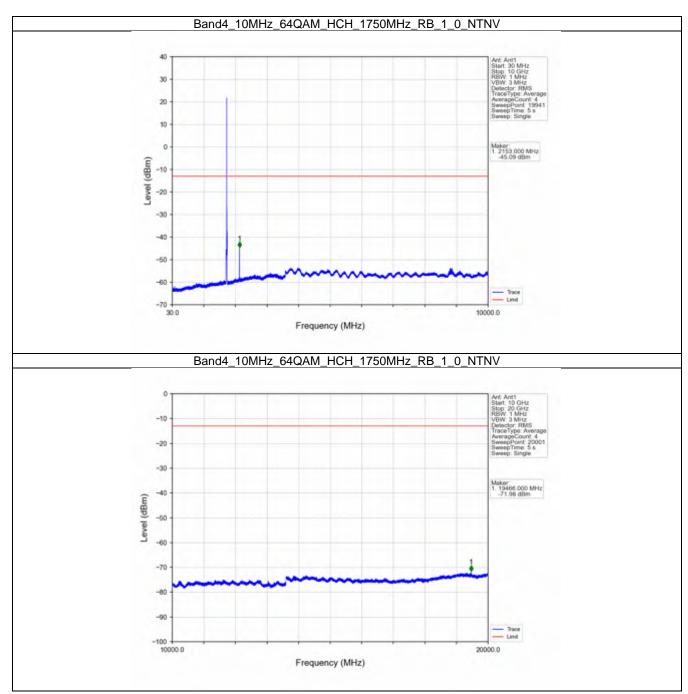

### 2.4 B4\_10MHz

#### 2.4.1 Test Result

| Modulation | Frequency<br>(MHz) | Band: 4 / Bandwidth RB Allocation |        | Spurious Emission        |       | <b>T</b> |
|------------|--------------------|-----------------------------------|--------|--------------------------|-------|----------|
|            |                    | Size                              | Offset | Result                   | Limit | Verdict  |
| QPSK -     | 1715               | 1                                 | 0      | Refer To Test Graph      |       | Pass     |
|            |                    | 50                                | 0      | Refer To Test Graph      |       | Pass     |
|            | 1732.5             | 1                                 | 0      | Refer To Test Graph      |       | Pass     |
|            | 1750               | 1                                 | 0      | Refer To Test Graph      |       | Pass     |
|            |                    |                                   | 49     | Refer To Test Graph      |       | Pass     |
|            |                    | 50                                | 0      | Refer To Test Graph      |       | Pass     |
| 16QAM      | 1715               | 1                                 | 0      | Refer To Test Graph      |       | Pass     |
|            |                    | 50                                | 0      | Refer To Test Graph      |       | Pass     |
|            | 1732.5             | 1                                 | 0      | Refer To Test Graph      |       | Pass     |
|            | 1750               | 1                                 | 0      | Refer To Test Graph      |       | Pass     |
|            |                    |                                   | 49     | Refer To Test Graph      |       | Pass     |
|            |                    | 50                                | 0      | Refer To Test Graph      |       | Pass     |
| 64QAM -    | 1715               | 1                                 | 0      | Refer To Test Graph      |       | Pass     |
|            |                    | 50                                | 0      | Refer To Test Graph      |       | Pass     |
|            | 1732.5             | 1                                 | 0      | Refer To Test Graph      |       | Pass     |
|            | 1750               | 1                                 | 0      | Refer To Test Graph      |       | Pass     |
|            |                    |                                   | 49     | Refer To Test Graph      |       | Pass     |
|            |                    | 50                                | 0      | Refer To Test Graph      |       | Pass     |
| 256QAM -   | 1715               | 1                                 | 0      | Refer To Test Graph      |       | Pass     |
|            |                    | 50                                | 0      | Refer To Test Graph      |       | Pass     |
|            | 1732.5             | 1                                 | 0      | Refer To Test C          | Pass  |          |
|            | 1750               | 1                                 | 0      | Refer To Test Graph      |       | Pass     |
|            |                    |                                   | 49     | Refer To Test Graph      |       | Pass     |
|            |                    | 50                                | 0      | Refer To Test Graph Page |       | Pass     |

### 2.4.2 Test Graph

Univers otherwise agreed in writing, this document is exceed by the Company subject to its General Conditions of Service printed premain, available on request or appearable at http://www.sgs.com/an/Tarms-and-Candidions ages and, for sections format pocuments all http://www.sgs.com/an/Tarms-and-Candidions/ferrans-and-Candidions/ferrans-and-Candidions/ferrans-and-Candidions/ferrans-and-Candidions/ferrans-and-Candidions/ferrans-and-Candidions/ferrans-and-Candidions/ferrans-and-Candidions/ferrans-and-Candidions/ferrans-and-Candidions-and-Candidions-and-Candidions-and-Candidions-and-Candidions-and-Candidions-and-Candidions-and-Candidions-and-Candidions-and-Candidions-and-Candidions-and-Candidions-and-Candidions-and-Candidions-and-Candidions-and-Candidions-and-Candidions-and-Candidions-and-Candidions-and-Candidions-and-Candidions-and-Candidions-and-Candidions-and-Candidions-and-Candidions-and-Candidions-and-Candidions-and-Candidions-and-Candidions-and-Candidions-and-Candidions-and-Candidions-and-Candidions-and-Candidions-and-Candidions-and-Candidions-and-Candidions-and-Candidions-and-Candidions-and-Candidions-and-Candidions-and-Candidions-and-Candidions-and-Candidions-and-Candidions-and-Candidions-and-Candidions-and-Candidions-and-Candidions-and-Candidions-and-Candidions-and-Candidions-and-Candidions-and-Candidions-and-Candidions-and-Candidions-and-Candidions-and-Candidions-and-Candidions-and-Candidions-and-Candidions-and-Candidions-and-Candidions-and-Candidions-and-Candidions-and-Candidions-and-Candidions-and-Candidions-and-Candidions-and-Candidions-and-Candidions-and-Candidions-and-Candidions-and-Candidions-and-Candidions-and-Candidions-and-Candidions-and-Candidions-and-Candidions-and-Candidions-and-Candidions-and-Candidions-and-Candidions-and-Candidions-and-Candidions-and-Candidions-and-Candidions-and-Candidions-and-Candidions-and-Candidions-and-Candidions-and-Candidions-and-Candidions-and-Candidions-and-Candidions-and-Candidions-and-Candidions-and-Candidions-and-Candidions-and-Candidions-and-Candidions-and-Candid