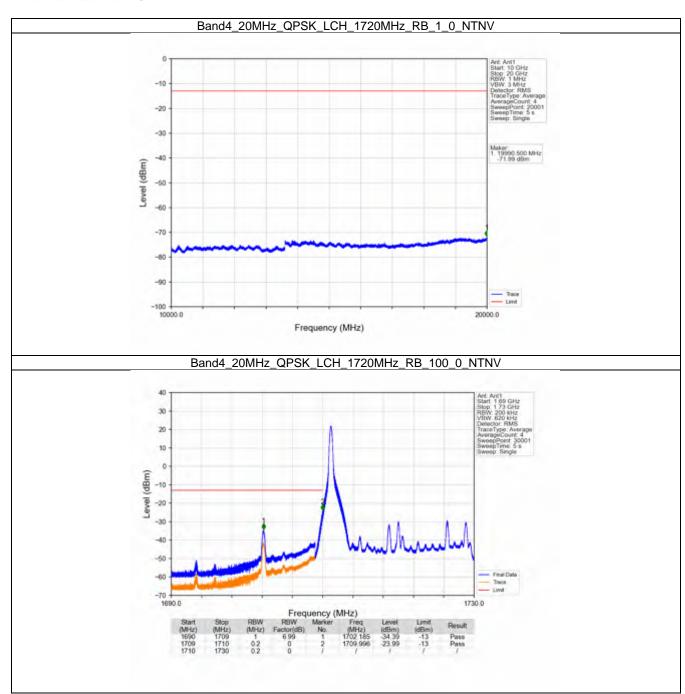

#### 2.6 B4\_20MHz

#### 2.6.1 Test Result

|            | F===::===::        |               | and: 4 / Bandwidth |                     | !     |         |
|------------|--------------------|---------------|--------------------|---------------------|-------|---------|
| Modulation | Frequency<br>(MHz) | RB Allocation |                    | Spurious Emission   |       | Verdict |
|            |                    | Size          | Offset             | Result              | Limit |         |
| QPSK -     | 1720               | 1             | 0                  | Refer To Test Graph |       | Pass    |
|            |                    | 100           | 0                  | Refer To Test Graph |       | Pass    |
|            | 1732.5             | 1             | 0                  | Refer To Test Graph |       | Pass    |
|            | 1745               | 1             | 0                  | Refer To Test Graph |       | Pass    |
|            |                    |               | 99                 | Refer To Test Graph |       | Pass    |
|            |                    | 100           | 0                  | Refer To Test Graph |       | Pass    |
| 16QAM -    | 1720               | 1             | 0                  | Refer To Test Graph |       | Pass    |
|            |                    | 100           | 0                  | Refer To Test Graph |       | Pass    |
|            | 1732.5             | 1             | 0                  | Refer To Test Graph |       | Pass    |
|            | 1745               | 1             | 0                  | Refer To Test Graph |       | Pass    |
|            |                    |               | 99                 | Refer To Test Graph |       | Pass    |
|            |                    | 100           | 0                  | Refer To Test Graph |       | Pass    |
| 64QAM -    | 1720               | 1             | 0                  | Refer To Test Graph |       | Pass    |
|            |                    | 100           | 0                  | Refer To Test Graph |       | Pass    |
|            | 1732.5             | 1             | 0                  | Refer To Test Graph |       | Pass    |
|            | 1745               | 1             | 0                  | Refer To Test Graph |       | Pass    |
|            |                    |               | 99                 | Refer To Test Graph |       | Pass    |
|            |                    | 100           | 0                  | Refer To Test Graph |       | Pass    |
| 256QAM -   | 1720               | 1             | 0                  | Refer To Test Graph |       | Pass    |
|            |                    | 100           | 0                  | Refer To Test Graph |       | Pass    |
|            | 1732.5             | 1             | 0                  | Refer To Test (     | Pass  |         |
|            | 1745               | 1             | 0                  | Refer To Test Graph |       | Pass    |
|            |                    |               | 99                 | Refer To Test Graph |       | Pass    |
|            |                    | 100           | 0                  | Refer To Test Graph |       | Pass    |