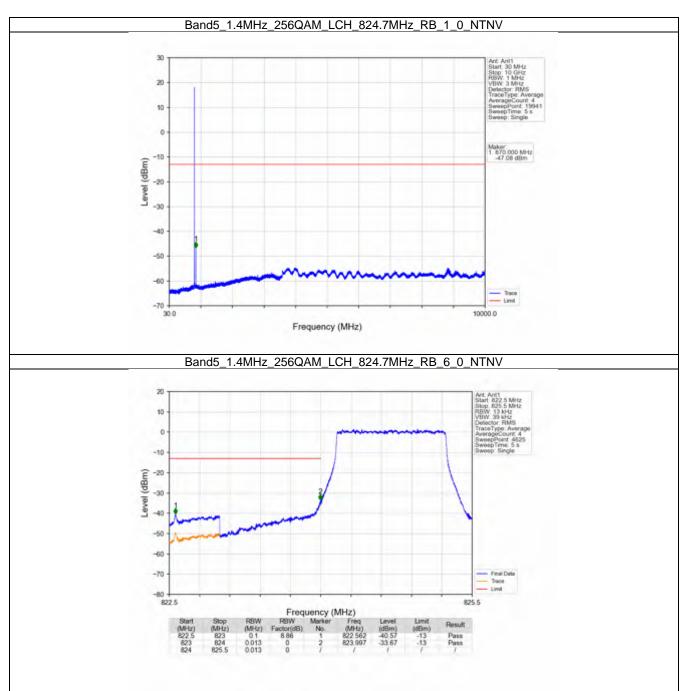

### 2.4 B4\_10MHz

#### 2.4.1 Test Result

| Modulation | Frequency<br>(MHz) | Band: 4 / Bandwidth RB Allocation |        | Spurious Emission        |       | <b>T</b> |
|------------|--------------------|-----------------------------------|--------|--------------------------|-------|----------|
|            |                    | Size                              | Offset | Result                   | Limit | Verdict  |
| QPSK -     | 1715               | 1                                 | 0      | Refer To Test Graph      |       | Pass     |
|            |                    | 50                                | 0      | Refer To Test Graph      |       | Pass     |
|            | 1732.5             | 1                                 | 0      | Refer To Test Graph      |       | Pass     |
|            | 1750               | 1                                 | 0      | Refer To Test Graph      |       | Pass     |
|            |                    |                                   | 49     | Refer To Test Graph      |       | Pass     |
|            |                    | 50                                | 0      | Refer To Test Graph      |       | Pass     |
| 16QAM      | 1715               | 1                                 | 0      | Refer To Test Graph      |       | Pass     |
|            |                    | 50                                | 0      | Refer To Test Graph      |       | Pass     |
|            | 1732.5             | 1                                 | 0      | Refer To Test Graph      |       | Pass     |
|            | 1750               | 1                                 | 0      | Refer To Test Graph      |       | Pass     |
|            |                    |                                   | 49     | Refer To Test Graph      |       | Pass     |
|            |                    | 50                                | 0      | Refer To Test Graph      |       | Pass     |
| 64QAM -    | 1715               | 1                                 | 0      | Refer To Test Graph      |       | Pass     |
|            |                    | 50                                | 0      | Refer To Test Graph      |       | Pass     |
|            | 1732.5             | 1                                 | 0      | Refer To Test Graph      |       | Pass     |
|            | 1750               | 1                                 | 0      | Refer To Test Graph      |       | Pass     |
|            |                    |                                   | 49     | Refer To Test Graph      |       | Pass     |
|            |                    | 50                                | 0      | Refer To Test Graph      |       | Pass     |
| 256QAM -   | 1715               | 1                                 | 0      | Refer To Test Graph      |       | Pass     |
|            |                    | 50                                | 0      | Refer To Test Graph      |       | Pass     |
|            | 1732.5             | 1                                 | 0      | Refer To Test C          | Pass  |          |
|            | 1750               | 1                                 | 0      | Refer To Test Graph      |       | Pass     |
|            |                    |                                   | 49     | Refer To Test Graph      |       | Pass     |
|            |                    | 50                                | 0      | Refer To Test Graph Page |       | Pass     |