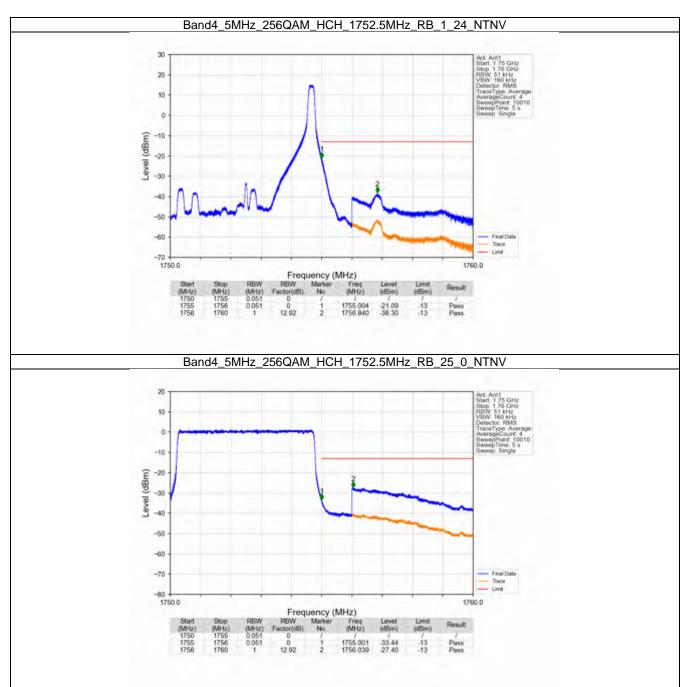

### 2.4 B4\_10MHz

#### 2.4.1 Test Result

| Modulation | Frequency<br>(MHz) | Band: 4 / Bandwidth RB Allocation |        | Spurious Emission        |       | <b>T</b> |
|------------|--------------------|-----------------------------------|--------|--------------------------|-------|----------|
|            |                    | Size                              | Offset | Result                   | Limit | Verdict  |
| QPSK -     | 1715               | 1                                 | 0      | Refer To Test Graph      |       | Pass     |
|            |                    | 50                                | 0      | Refer To Test Graph      |       | Pass     |
|            | 1732.5             | 1                                 | 0      | Refer To Test Graph      |       | Pass     |
|            | 1750               | 1                                 | 0      | Refer To Test Graph      |       | Pass     |
|            |                    |                                   | 49     | Refer To Test Graph      |       | Pass     |
|            |                    | 50                                | 0      | Refer To Test Graph      |       | Pass     |
| 16QAM      | 1715               | 1                                 | 0      | Refer To Test Graph      |       | Pass     |
|            |                    | 50                                | 0      | Refer To Test Graph      |       | Pass     |
|            | 1732.5             | 1                                 | 0      | Refer To Test Graph      |       | Pass     |
|            | 1750               | 1                                 | 0      | Refer To Test Graph      |       | Pass     |
|            |                    |                                   | 49     | Refer To Test Graph      |       | Pass     |
|            |                    | 50                                | 0      | Refer To Test Graph      |       | Pass     |
| 64QAM -    | 1715               | 1                                 | 0      | Refer To Test Graph      |       | Pass     |
|            |                    | 50                                | 0      | Refer To Test Graph      |       | Pass     |
|            | 1732.5             | 1                                 | 0      | Refer To Test Graph      |       | Pass     |
|            | 1750               | 1                                 | 0      | Refer To Test Graph      |       | Pass     |
|            |                    |                                   | 49     | Refer To Test Graph      |       | Pass     |
|            |                    | 50                                | 0      | Refer To Test Graph      |       | Pass     |
| 256QAM -   | 1715               | 1                                 | 0      | Refer To Test Graph      |       | Pass     |
|            |                    | 50                                | 0      | Refer To Test Graph      |       | Pass     |
|            | 1732.5             | 1                                 | 0      | Refer To Test C          | Pass  |          |
|            | 1750               | 1                                 | 0      | Refer To Test Graph      |       | Pass     |
|            |                    |                                   | 49     | Refer To Test Graph      |       | Pass     |
|            |                    | 50                                | 0      | Refer To Test Graph Page |       | Pass     |