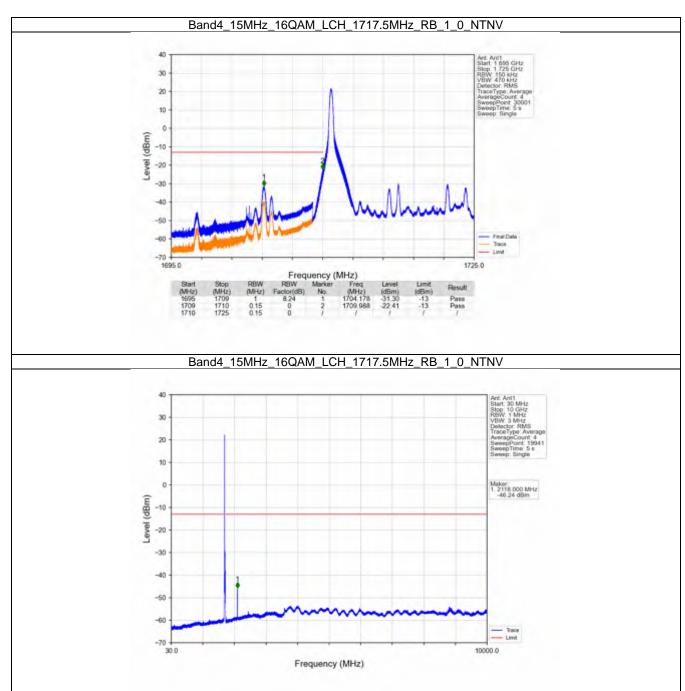

## 2.5 B4\_15MHz

#### 2.5.1 Test Result

|            |                    | [             | Band: 4 / Bandwidth | : 15MHz / NTNV           |       |         |
|------------|--------------------|---------------|---------------------|--------------------------|-------|---------|
| Modulation | Frequency<br>(MHz) | RB Allocation |                     | Spurious Emission        |       | Verdict |
|            |                    | Size          | Offset              | Result                   | Limit | verdict |
| QPSK -     | 1717.5             | 1             | 0                   | Refer To Test Graph      |       | Pass    |
|            |                    | 75            | 0                   | Refer To Test Graph      |       | Pass    |
|            | 1732.5             | 1             | 0                   | Refer To Test Graph      |       | Pass    |
|            | 1747.5             | 1             | 0                   | Refer To Test Graph      |       | Pass    |
|            |                    |               | 74                  | Refer To Test Graph      |       | Pass    |
|            |                    | 75            | 0                   | Refer To Test Graph      |       | Pass    |
| 16QAM      | 1717.5             | 1             | 0                   | Refer To Test Graph      |       | Pass    |
|            |                    | 75            | 0                   | Refer To Test Graph      |       | Pass    |
|            | 1732.5             | 1             | 0                   | Refer To Test Graph      |       | Pass    |
|            | 1747.5             | 1             | 0                   | Refer To Test Graph      |       | Pass    |
|            |                    |               | 74                  | Refer To Test Graph      |       | Pass    |
|            |                    | 75            | 0                   | Refer To Test Graph      |       | Pass    |
| 64QAM —    | 1717.5             | 1             | 0                   | Refer To Test Graph      |       | Pass    |
|            |                    | 75            | 0                   | Refer To Test Graph      |       | Pass    |
|            | 1732.5             | 1             | 0                   | Refer To Test Graph      |       | Pass    |
|            | 1747.5             | 1             | 0                   | Refer To Test Graph      |       | Pass    |
|            |                    |               | 74                  | Refer To Test Graph      |       | Pass    |
|            |                    | 75            | 0                   | Refer To Test Graph      |       | Pass    |
| 256QAM -   | 1717.5             | 1             | 0                   | Refer To Test Graph      |       | Pass    |
|            |                    | 75            | 0                   | Refer To Test Graph      |       | Pass    |
|            | 1732.5             | 1             | 0                   | Refer To Test G          | Pass  |         |
|            | 1747.5             | 1             | 0                   | Refer To Test Graph      |       | Pass    |
|            |                    |               | 74                  | Refer To Test Graph      |       | Pass    |
|            |                    | 75            | 0                   | Refer To Test Graph Pass |       | Pass    |

### 2.5.2 Test Graph

Univers otherwise agreed in writing, this document is exceed by the Company subject to its General Conditions of Service printed premain, available on request or appearable at http://www.sgs.com/an/Tarms-and-Candidions ages and, for sections format pocuments all http://www.sgs.com/an/Tarms-and-Candidions/ferrans-and-Candidions/ferrans-and-Candidions/ferrans-and-Candidions/ferrans-and-Candidions/ferrans-and-Candidions/ferrans-and-Candidions/ferrans-and-Candidions/ferrans-and-Candidions/ferrans-and-Candidions/ferrans-and-Candidions-and-Candidions-and-Candidions-and-Candidions-and-Candidions-and-Candidions-and-Candidions-and-Candidions-and-Candidions-and-Candidions-and-Candidions-and-Candidions-and-Candidions-and-Candidions-and-Candidions-and-Candidions-and-Candidions-and-Candidions-and-Candidions-and-Candidions-and-Candidions-and-Candidions-and-Candidions-and-Candidions-and-Candidions-and-Candidions-and-Candidions-and-Candidions-and-Candidions-and-Candidions-and-Candidions-and-Candidions-and-Candidions-and-Candidions-and-Candidions-and-Candidions-and-Candidions-and-Candidions-and-Candidions-and-Candidions-and-Candidions-and-Candidions-and-Candidions-and-Candidions-and-Candidions-and-Candidions-and-Candidions-and-Candidions-and-Candidions-and-Candidions-and-Candidions-and-Candidions-and-Candidions-and-Candidions-and-Candidions-and-Candidions-and-Candidions-and-Candidions-and-Candidions-and-Candidions-and-Candidions-and-Candidions-and-Candidions-and-Candidions-and-Candidions-and-Candidions-and-Candidions-and-Candidions-and-Candidions-and-Candidions-and-Candidions-and-Candidions-and-Candidions-and-Candidions-and-Candidions-and-Candidions-and-Candidions-and-Candidions-and-Candidions-and-Candidions-and-Candidions-and-Candidions-and-Candidions-and-Candidions-and-Candidions-and-Candidions-and-Candidions-and-Candidions-and-Candidions-and-Candidions-and-Candidions-and-Candidions-and-Candidions-and-Candidions-and-Candidions-and-Candidions-and-Candidions-and-Candidions-and-Candidions-and-Candidions-and-Candidions-and-Candid