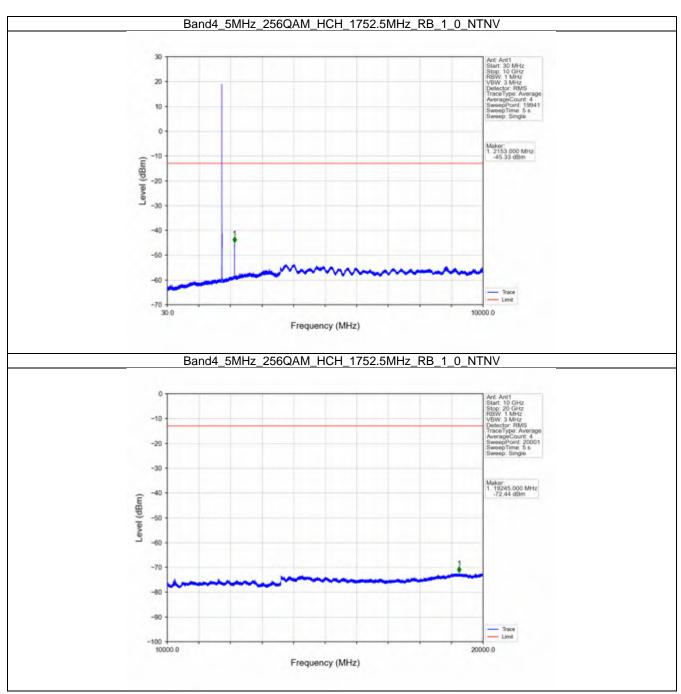

### 2.4 B4\_10MHz

#### 2.4.1 Test Result

| Modulation | Frequency<br>(MHz) | Band: 4 / Bandwidth RB Allocation |        | Spurious Emission        |       | <b>T</b> |
|------------|--------------------|-----------------------------------|--------|--------------------------|-------|----------|
|            |                    | Size                              | Offset | Result                   | Limit | Verdict  |
| QPSK -     | 1715               | 1                                 | 0      | Refer To Test Graph      |       | Pass     |
|            |                    | 50                                | 0      | Refer To Test Graph      |       | Pass     |
|            | 1732.5             | 1                                 | 0      | Refer To Test Graph      |       | Pass     |
|            | 1750               | 1                                 | 0      | Refer To Test Graph      |       | Pass     |
|            |                    |                                   | 49     | Refer To Test Graph      |       | Pass     |
|            |                    | 50                                | 0      | Refer To Test Graph      |       | Pass     |
| 16QAM      | 1715               | 1                                 | 0      | Refer To Test Graph      |       | Pass     |
|            |                    | 50                                | 0      | Refer To Test Graph      |       | Pass     |
|            | 1732.5             | 1                                 | 0      | Refer To Test Graph      |       | Pass     |
|            | 1750               | 1                                 | 0      | Refer To Test Graph      |       | Pass     |
|            |                    |                                   | 49     | Refer To Test Graph      |       | Pass     |
|            |                    | 50                                | 0      | Refer To Test Graph      |       | Pass     |
| 64QAM -    | 1715               | 1                                 | 0      | Refer To Test Graph      |       | Pass     |
|            |                    | 50                                | 0      | Refer To Test Graph      |       | Pass     |
|            | 1732.5             | 1                                 | 0      | Refer To Test Graph      |       | Pass     |
|            | 1750               | 1                                 | 0      | Refer To Test Graph      |       | Pass     |
|            |                    |                                   | 49     | Refer To Test Graph      |       | Pass     |
|            |                    | 50                                | 0      | Refer To Test Graph      |       | Pass     |
| 256QAM -   | 1715               | 1                                 | 0      | Refer To Test Graph      |       | Pass     |
|            |                    | 50                                | 0      | Refer To Test Graph      |       | Pass     |
|            | 1732.5             | 1                                 | 0      | Refer To Test C          | Pass  |          |
|            | 1750               | 1                                 | 0      | Refer To Test Graph      |       | Pass     |
|            |                    |                                   | 49     | Refer To Test Graph      |       | Pass     |
|            |                    | 50                                | 0      | Refer To Test Graph Page |       | Pass     |