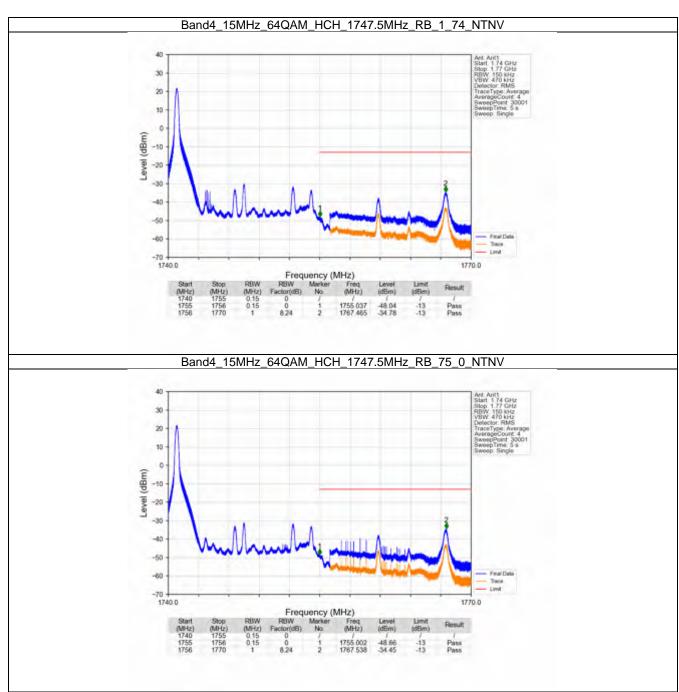

## 2.5 B4\_15MHz

#### 2.5.1 Test Result

|            |                    | [             | Band: 4 / Bandwidth | : 15MHz / NTNV           |       |         |
|------------|--------------------|---------------|---------------------|--------------------------|-------|---------|
| Modulation | Frequency<br>(MHz) | RB Allocation |                     | Spurious Emission        |       | Verdict |
|            |                    | Size          | Offset              | Result                   | Limit | verdict |
| QPSK -     | 1717.5             | 1             | 0                   | Refer To Test Graph      |       | Pass    |
|            |                    | 75            | 0                   | Refer To Test Graph      |       | Pass    |
|            | 1732.5             | 1             | 0                   | Refer To Test Graph      |       | Pass    |
|            | 1747.5             | 1             | 0                   | Refer To Test Graph      |       | Pass    |
|            |                    |               | 74                  | Refer To Test Graph      |       | Pass    |
|            |                    | 75            | 0                   | Refer To Test Graph      |       | Pass    |
| 16QAM      | 1717.5             | 1             | 0                   | Refer To Test Graph      |       | Pass    |
|            |                    | 75            | 0                   | Refer To Test Graph      |       | Pass    |
|            | 1732.5             | 1             | 0                   | Refer To Test Graph      |       | Pass    |
|            | 1747.5             | 1             | 0                   | Refer To Test Graph      |       | Pass    |
|            |                    |               | 74                  | Refer To Test Graph      |       | Pass    |
|            |                    | 75            | 0                   | Refer To Test Graph      |       | Pass    |
| 64QAM —    | 1717.5             | 1             | 0                   | Refer To Test Graph      |       | Pass    |
|            |                    | 75            | 0                   | Refer To Test Graph      |       | Pass    |
|            | 1732.5             | 1             | 0                   | Refer To Test Graph      |       | Pass    |
|            | 1747.5             | 1             | 0                   | Refer To Test Graph      |       | Pass    |
|            |                    |               | 74                  | Refer To Test Graph      |       | Pass    |
|            |                    | 75            | 0                   | Refer To Test Graph      |       | Pass    |
| 256QAM -   | 1717.5             | 1             | 0                   | Refer To Test Graph      |       | Pass    |
|            |                    | 75            | 0                   | Refer To Test Graph      |       | Pass    |
|            | 1732.5             | 1             | 0                   | Refer To Test G          | Pass  |         |
|            | 1747.5             | 1             | 0                   | Refer To Test Graph      |       | Pass    |
|            |                    |               | 74                  | Refer To Test Graph      |       | Pass    |
|            |                    | 75            | 0                   | Refer To Test Graph Pass |       | Pass    |

### 2.5.2 Test Graph

Univers otherwise agreed in writing, this document is exceed by the Company subject to its General Conditions of Service printed premain, available on request or appearable at http://www.sgs.com/an/Tarms-and-Candidions ages and, for sections format pocuments all http://www.sgs.com/an/Tarms-and-Candidions/ferrans-and-Candidions/ferrans-and-Candidions/ferrans-and-Candidions/ferrans-and-Candidions/ferrans-and-Candidions/ferrans-and-Candidions/ferrans-and-Candidions/ferrans-and-Candidions/ferrans-and-Candidions/ferrans-and-Candidions-and-Candidions-and-Candidions-and-Candidions-and-Candidions-and-Candidions-and-Candidions-and-Candidions-and-Candidions-and-Candidions-and-Candidions-and-Candidions-and-Candidions-and-Candidions-and-Candidions-and-Candidions-and-Candidions-and-Candidions-and-Candidions-and-Candidions-and-Candidions-and-Candidions-and-Candidions-and-Candidions-and-Candidions-and-Candidions-and-Candidions-and-Candidions-and-Candidions-and-Candidions-and-Candidions-and-Candidions-and-Candidions-and-Candidions-and-Candidions-and-Candidions-and-Candidions-and-Candidions-and-Candidions-and-Candidions-and-Candidions-and-Candidions-and-Candidions-and-Candidions-and-Candidions-and-Candidions-and-Candidions-and-Candidions-and-Candidions-and-Candidions-and-Candidions-and-Candidions-and-Candidions-and-Candidions-and-Candidions-and-Candidions-and-Candidions-and-Candidions-and-Candidions-and-Candidions-and-Candidions-and-Candidions-and-Candidions-and-Candidions-and-Candidions-and-Candidions-and-Candidions-and-Candidions-and-Candidions-and-Candidions-and-Candidions-and-Candidions-and-Candidions-and-Candidions-and-Candidions-and-Candidions-and-Candidions-and-Candidions-and-Candidions-and-Candidions-and-Candidions-and-Candidions-and-Candidions-and-Candidions-and-Candidions-and-Candidions-and-Candidions-and-Candidions-and-Candidions-and-Candidions-and-Candidions-and-Candidions-and-Candidions-and-Candidions-and-Candidions-and-Candidions-and-Candidions-and-Candidions-and-Candidions-and-Candidions-and-Candidions-and-Candid