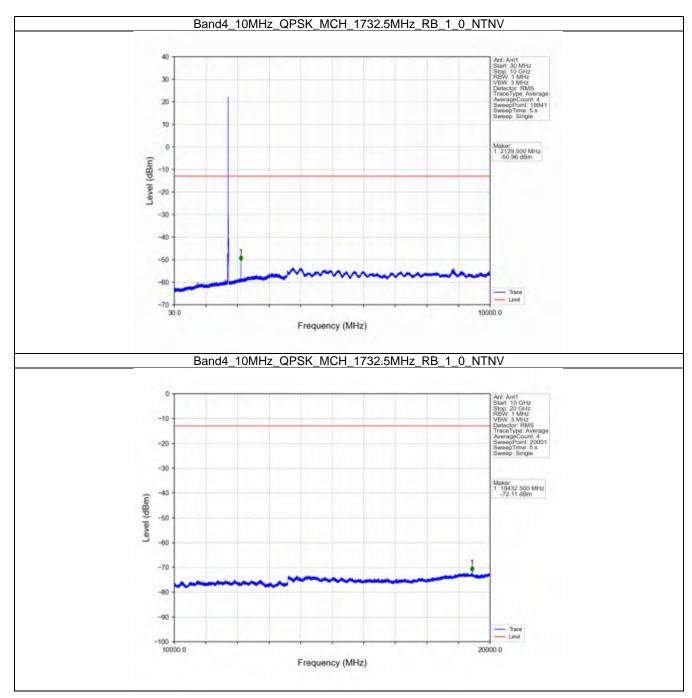

### 2.4 B4\_10MHz

#### 2.4.1 Test Result

| Modulation | Frequency<br>(MHz) | Band: 4 / Bandwidth RB Allocation |        | Spurious Emission        |       | <b>T</b> |
|------------|--------------------|-----------------------------------|--------|--------------------------|-------|----------|
|            |                    | Size                              | Offset | Result                   | Limit | Verdict  |
| QPSK -     | 1715               | 1                                 | 0      | Refer To Test Graph      |       | Pass     |
|            |                    | 50                                | 0      | Refer To Test Graph      |       | Pass     |
|            | 1732.5             | 1                                 | 0      | Refer To Test Graph      |       | Pass     |
|            | 1750               | 1                                 | 0      | Refer To Test Graph      |       | Pass     |
|            |                    |                                   | 49     | Refer To Test Graph      |       | Pass     |
|            |                    | 50                                | 0      | Refer To Test Graph      |       | Pass     |
| 16QAM      | 1715               | 1                                 | 0      | Refer To Test Graph      |       | Pass     |
|            |                    | 50                                | 0      | Refer To Test Graph      |       | Pass     |
|            | 1732.5             | 1                                 | 0      | Refer To Test Graph      |       | Pass     |
|            | 1750               | 1                                 | 0      | Refer To Test Graph      |       | Pass     |
|            |                    |                                   | 49     | Refer To Test Graph      |       | Pass     |
|            |                    | 50                                | 0      | Refer To Test Graph      |       | Pass     |
| 64QAM -    | 1715               | 1                                 | 0      | Refer To Test Graph      |       | Pass     |
|            |                    | 50                                | 0      | Refer To Test Graph      |       | Pass     |
|            | 1732.5             | 1                                 | 0      | Refer To Test Graph      |       | Pass     |
|            | 1750               | 1                                 | 0      | Refer To Test Graph      |       | Pass     |
|            |                    |                                   | 49     | Refer To Test Graph      |       | Pass     |
|            |                    | 50                                | 0      | Refer To Test Graph      |       | Pass     |
| 256QAM -   | 1715               | 1                                 | 0      | Refer To Test Graph      |       | Pass     |
|            |                    | 50                                | 0      | Refer To Test Graph      |       | Pass     |
|            | 1732.5             | 1                                 | 0      | Refer To Test C          | Pass  |          |
|            | 1750               | 1                                 | 0      | Refer To Test Graph      |       | Pass     |
|            |                    |                                   | 49     | Refer To Test Graph      |       | Pass     |
|            |                    | 50                                | 0      | Refer To Test Graph Page |       | Pass     |

### 2.4.2 Test Graph

Univers otherwise agreed in writing, this document is exceed by the Company subject to its General Conditions of Service printed premain, available on request or appearable at http://www.sgs.com/an/Tarms-and-Candidions ages and, for sections format pocuments all http://www.sgs.com/an/Tarms-and-Candidions/ferrans-and-Candidions/ferrans-and-Candidions/ferrans-and-Candidions/ferrans-and-Candidions/ferrans-and-Candidions/ferrans-and-Candidions/ferrans-and-Candidions/ferrans-and-Candidions/ferrans-and-Candidions/ferrans-and-Candidions-and-Candidions-and-Candidions-and-Candidions-and-Candidions-and-Candidions-and-Candidions-and-Candidions-and-Candidions-and-Candidions-and-Candidions-and-Candidions-and-Candidions-and-Candidions-and-Candidions-and-Candidions-and-Candidions-and-Candidions-and-Candidions-and-Candidions-and-Candidions-and-Candidions-and-Candidions-and-Candidions-and-Candidions-and-Candidions-and-Candidions-and-Candidions-and-Candidions-and-Candidions-and-Candidions-and-Candidions-and-Candidions-and-Candidions-and-Candidions-and-Candidions-and-Candidions-and-Candidions-and-Candidions-and-Candidions-and-Candidions-and-Candidions-and-Candidions-and-Candidions-and-Candidions-and-Candidions-and-Candidions-and-Candidions-and-Candidions-and-Candidions-and-Candidions-and-Candidions-and-Candidions-and-Candidions-and-Candidions-and-Candidions-and-Candidions-and-Candidions-and-Candidions-and-Candidions-and-Candidions-and-Candidions-and-Candidions-and-Candidions-and-Candidions-and-Candidions-and-Candidions-and-Candidions-and-Candidions-and-Candidions-and-Candidions-and-Candidions-and-Candidions-and-Candidions-and-Candidions-and-Candidions-and-Candidions-and-Candidions-and-Candidions-and-Candidions-and-Candidions-and-Candidions-and-Candidions-and-Candidions-and-Candidions-and-Candidions-and-Candidions-and-Candidions-and-Candidions-and-Candidions-and-Candidions-and-Candidions-and-Candidions-and-Candidions-and-Candidions-and-Candidions-and-Candidions-and-Candidions-and-Candidions-and-Candidions-and-Candidions-and-Candid