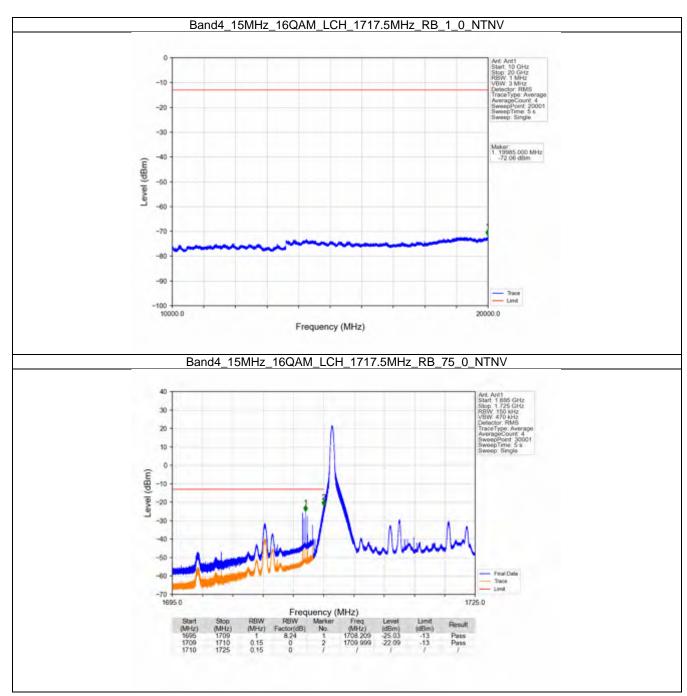

### 2.5.2 Test Graph

Univers otherwise agreed in writing, this document is exceed by the Company subject to its General Conditions of Service printed premain, available on request or appearable at http://www.sgs.com/an/Tarms-and-Candidions ages and, for sections format pocuments all http://www.sgs.com/an/Tarms-and-Candidions/ferrans-and-Candidions/ferrans-and-Candidions/ferrans-and-Candidions/ferrans-and-Candidions/ferrans-and-Candidions/ferrans-and-Candidions/ferrans-and-Candidions/ferrans-and-Candidions/ferrans-and-Candidions/ferrans-and-Candidions-and-Candidions-and-Candidions-and-Candidions-and-Candidions-and-Candidions-and-Candidions-and-Candidions-and-Candidions-and-Candidions-and-Candidions-and-Candidions-and-Candidions-and-Candidions-and-Candidions-and-Candidions-and-Candidions-and-Candidions-and-Candidions-and-Candidions-and-Candidions-and-Candidions-and-Candidions-and-Candidions-and-Candidions-and-Candidions-and-Candidions-and-Candidions-and-Candidions-and-Candidions-and-Candidions-and-Candidions-and-Candidions-and-Candidions-and-Candidions-and-Candidions-and-Candidions-and-Candidions-and-Candidions-and-Candidions-and-Candidions-and-Candidions-and-Candidions-and-Candidions-and-Candidions-and-Candidions-and-Candidions-and-Candidions-and-Candidions-and-Candidions-and-Candidions-and-Candidions-and-Candidions-and-Candidions-and-Candidions-and-Candidions-and-Candidions-and-Candidions-and-Candidions-and-Candidions-and-Candidions-and-Candidions-and-Candidions-and-Candidions-and-Candidions-and-Candidions-and-Candidions-and-Candidions-and-Candidions-and-Candidions-and-Candidions-and-Candidions-and-Candidions-and-Candidions-and-Candidions-and-Candidions-and-Candidions-and-Candidions-and-Candidions-and-Candidions-and-Candidions-and-Candidions-and-Candidions-and-Candidions-and-Candidions-and-Candidions-and-Candidions-and-Candidions-and-Candidions-and-Candidions-and-Candidions-and-Candidions-and-Candidions-and-Candidions-and-Candidions-and-Candidions-and-Candidions-and-Candidions-and-Candidions-and-Candidions-and-Candidions-and-Candid

## 2.5 B4\_15MHz

#### 2.5.1 Test Result

|            |                    | [             | Band: 4 / Bandwidth | : 15MHz / NTNV           |       |         |
|------------|--------------------|---------------|---------------------|--------------------------|-------|---------|
| Modulation | Frequency<br>(MHz) | RB Allocation |                     | Spurious Emission        |       | Verdict |
|            |                    | Size          | Offset              | Result                   | Limit | verdict |
| QPSK -     | 1717.5             | 1             | 0                   | Refer To Test Graph      |       | Pass    |
|            |                    | 75            | 0                   | Refer To Test Graph      |       | Pass    |
|            | 1732.5             | 1             | 0                   | Refer To Test Graph      |       | Pass    |
|            | 1747.5             | 1             | 0                   | Refer To Test Graph      |       | Pass    |
|            |                    |               | 74                  | Refer To Test Graph      |       | Pass    |
|            |                    | 75            | 0                   | Refer To Test Graph      |       | Pass    |
| 16QAM      | 1717.5             | 1             | 0                   | Refer To Test Graph      |       | Pass    |
|            |                    | 75            | 0                   | Refer To Test Graph      |       | Pass    |
|            | 1732.5             | 1             | 0                   | Refer To Test Graph      |       | Pass    |
|            | 1747.5             | 1             | 0                   | Refer To Test Graph      |       | Pass    |
|            |                    |               | 74                  | Refer To Test Graph      |       | Pass    |
|            |                    | 75            | 0                   | Refer To Test Graph      |       | Pass    |
| 64QAM —    | 1717.5             | 1             | 0                   | Refer To Test Graph      |       | Pass    |
|            |                    | 75            | 0                   | Refer To Test Graph      |       | Pass    |
|            | 1732.5             | 1             | 0                   | Refer To Test Graph      |       | Pass    |
|            | 1747.5             | 1             | 0                   | Refer To Test Graph      |       | Pass    |
|            |                    |               | 74                  | Refer To Test Graph      |       | Pass    |
|            |                    | 75            | 0                   | Refer To Test Graph      |       | Pass    |
| 256QAM -   | 1717.5             | 1             | 0                   | Refer To Test Graph      |       | Pass    |
|            |                    | 75            | 0                   | Refer To Test Graph      |       | Pass    |
|            | 1732.5             | 1             | 0                   | Refer To Test G          | Pass  |         |
|            | 1747.5             | 1             | 0                   | Refer To Test Graph      |       | Pass    |
|            |                    |               | 74                  | Refer To Test Graph      |       | Pass    |
|            |                    | 75            | 0                   | Refer To Test Graph Pass |       | Pass    |