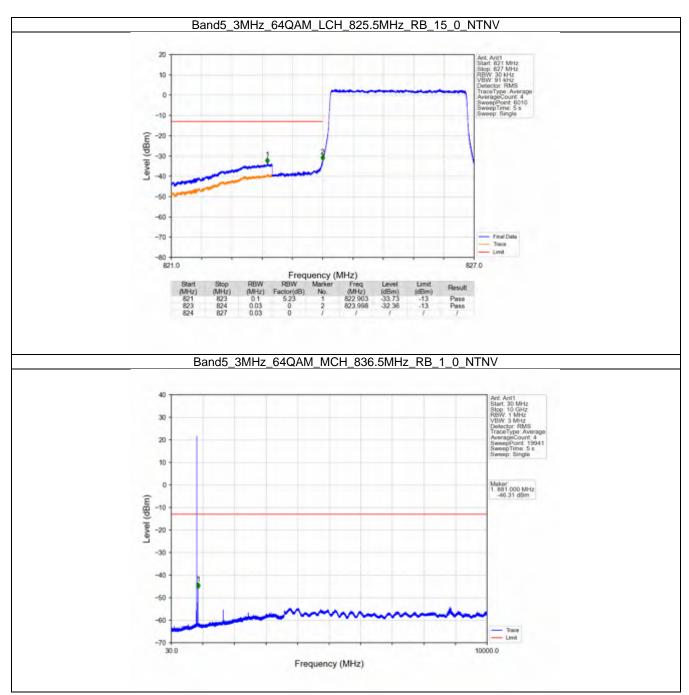

### 2.4 B4\_10MHz

#### 2.4.1 Test Result

| Modulation | Frequency<br>(MHz) | Band: 4 / Bandwidth RB Allocation |        | Spurious Emission        |       | <b>T</b> |
|------------|--------------------|-----------------------------------|--------|--------------------------|-------|----------|
|            |                    | Size                              | Offset | Result                   | Limit | Verdict  |
| QPSK -     | 1715               | 1                                 | 0      | Refer To Test Graph      |       | Pass     |
|            |                    | 50                                | 0      | Refer To Test Graph      |       | Pass     |
|            | 1732.5             | 1                                 | 0      | Refer To Test Graph      |       | Pass     |
|            | 1750               | 1                                 | 0      | Refer To Test Graph      |       | Pass     |
|            |                    |                                   | 49     | Refer To Test Graph      |       | Pass     |
|            |                    | 50                                | 0      | Refer To Test Graph      |       | Pass     |
| 16QAM      | 1715               | 1                                 | 0      | Refer To Test Graph      |       | Pass     |
|            |                    | 50                                | 0      | Refer To Test Graph      |       | Pass     |
|            | 1732.5             | 1                                 | 0      | Refer To Test Graph      |       | Pass     |
|            | 1750               | 1                                 | 0      | Refer To Test Graph      |       | Pass     |
|            |                    |                                   | 49     | Refer To Test Graph      |       | Pass     |
|            |                    | 50                                | 0      | Refer To Test Graph      |       | Pass     |
| 64QAM -    | 1715               | 1                                 | 0      | Refer To Test Graph      |       | Pass     |
|            |                    | 50                                | 0      | Refer To Test Graph      |       | Pass     |
|            | 1732.5             | 1                                 | 0      | Refer To Test Graph      |       | Pass     |
|            | 1750               | 1                                 | 0      | Refer To Test Graph      |       | Pass     |
|            |                    |                                   | 49     | Refer To Test Graph      |       | Pass     |
|            |                    | 50                                | 0      | Refer To Test Graph      |       | Pass     |
| 256QAM -   | 1715               | 1                                 | 0      | Refer To Test Graph      |       | Pass     |
|            |                    | 50                                | 0      | Refer To Test Graph      |       | Pass     |
|            | 1732.5             | 1                                 | 0      | Refer To Test C          | Pass  |          |
|            | 1750               | 1                                 | 0      | Refer To Test Graph      |       | Pass     |
|            |                    |                                   | 49     | Refer To Test Graph      |       | Pass     |
|            |                    | 50                                | 0      | Refer To Test Graph Page |       | Pass     |