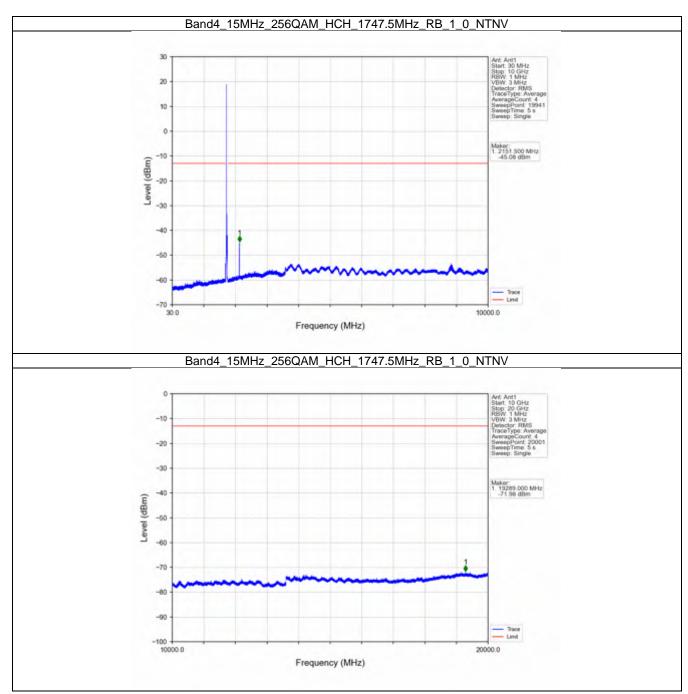

## 2.5 B4\_15MHz

#### 2.5.1 Test Result

|            |                    | [             | Band: 4 / Bandwidth | : 15MHz / NTNV           |       |         |
|------------|--------------------|---------------|---------------------|--------------------------|-------|---------|
| Modulation | Frequency<br>(MHz) | RB Allocation |                     | Spurious Emission        |       | Verdict |
|            |                    | Size          | Offset              | Result                   | Limit | verdict |
| QPSK -     | 1717.5             | 1             | 0                   | Refer To Test Graph      |       | Pass    |
|            |                    | 75            | 0                   | Refer To Test Graph      |       | Pass    |
|            | 1732.5             | 1             | 0                   | Refer To Test Graph      |       | Pass    |
|            | 1747.5             | 1             | 0                   | Refer To Test Graph      |       | Pass    |
|            |                    |               | 74                  | Refer To Test Graph      |       | Pass    |
|            |                    | 75            | 0                   | Refer To Test Graph      |       | Pass    |
| 16QAM      | 1717.5             | 1             | 0                   | Refer To Test Graph      |       | Pass    |
|            |                    | 75            | 0                   | Refer To Test Graph      |       | Pass    |
|            | 1732.5             | 1             | 0                   | Refer To Test Graph      |       | Pass    |
|            | 1747.5             | 1             | 0                   | Refer To Test Graph      |       | Pass    |
|            |                    |               | 74                  | Refer To Test Graph      |       | Pass    |
|            |                    | 75            | 0                   | Refer To Test Graph      |       | Pass    |
| 64QAM —    | 1717.5             | 1             | 0                   | Refer To Test Graph      |       | Pass    |
|            |                    | 75            | 0                   | Refer To Test Graph      |       | Pass    |
|            | 1732.5             | 1             | 0                   | Refer To Test Graph      |       | Pass    |
|            | 1747.5             | 1             | 0                   | Refer To Test Graph      |       | Pass    |
|            |                    |               | 74                  | Refer To Test Graph      |       | Pass    |
|            |                    | 75            | 0                   | Refer To Test Graph      |       | Pass    |
| 256QAM -   | 1717.5             | 1             | 0                   | Refer To Test Graph      |       | Pass    |
|            |                    | 75            | 0                   | Refer To Test Graph      |       | Pass    |
|            | 1732.5             | 1             | 0                   | Refer To Test G          | Pass  |         |
|            | 1747.5             | 1             | 0                   | Refer To Test Graph      |       | Pass    |
|            |                    |               | 74                  | Refer To Test Graph      |       | Pass    |
|            |                    | 75            | 0                   | Refer To Test Graph Pass |       | Pass    |