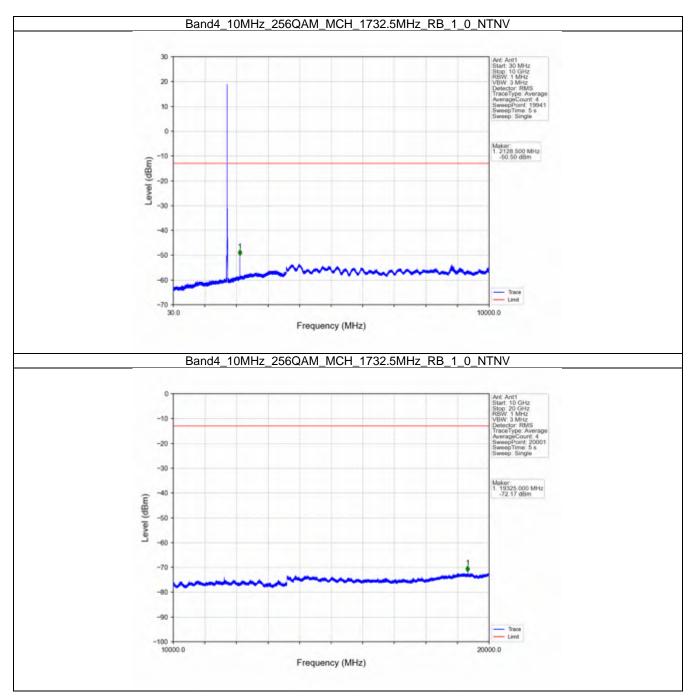

### 2.4 B4\_10MHz

#### 2.4.1 Test Result

| Modulation | Frequency<br>(MHz) | Band: 4 / Bandwidth RB Allocation |        | Spurious Emission        |       | <b>T</b> |
|------------|--------------------|-----------------------------------|--------|--------------------------|-------|----------|
|            |                    | Size                              | Offset | Result                   | Limit | Verdict  |
| QPSK -     | 1715               | 1                                 | 0      | Refer To Test Graph      |       | Pass     |
|            |                    | 50                                | 0      | Refer To Test Graph      |       | Pass     |
|            | 1732.5             | 1                                 | 0      | Refer To Test Graph      |       | Pass     |
|            | 1750               | 1                                 | 0      | Refer To Test Graph      |       | Pass     |
|            |                    |                                   | 49     | Refer To Test Graph      |       | Pass     |
|            |                    | 50                                | 0      | Refer To Test Graph      |       | Pass     |
| 16QAM      | 1715               | 1                                 | 0      | Refer To Test Graph      |       | Pass     |
|            |                    | 50                                | 0      | Refer To Test Graph      |       | Pass     |
|            | 1732.5             | 1                                 | 0      | Refer To Test Graph      |       | Pass     |
|            | 1750               | 1                                 | 0      | Refer To Test Graph      |       | Pass     |
|            |                    |                                   | 49     | Refer To Test Graph      |       | Pass     |
|            |                    | 50                                | 0      | Refer To Test Graph      |       | Pass     |
| 64QAM -    | 1715               | 1                                 | 0      | Refer To Test Graph      |       | Pass     |
|            |                    | 50                                | 0      | Refer To Test Graph      |       | Pass     |
|            | 1732.5             | 1                                 | 0      | Refer To Test Graph      |       | Pass     |
|            | 1750               | 1                                 | 0      | Refer To Test Graph      |       | Pass     |
|            |                    |                                   | 49     | Refer To Test Graph      |       | Pass     |
|            |                    | 50                                | 0      | Refer To Test Graph      |       | Pass     |
| 256QAM -   | 1715               | 1                                 | 0      | Refer To Test Graph      |       | Pass     |
|            |                    | 50                                | 0      | Refer To Test Graph      |       | Pass     |
|            | 1732.5             | 1                                 | 0      | Refer To Test C          | Pass  |          |
|            | 1750               | 1                                 | 0      | Refer To Test Graph      |       | Pass     |
|            |                    |                                   | 49     | Refer To Test Graph      |       | Pass     |
|            |                    | 50                                | 0      | Refer To Test Graph Page |       | Pass     |

### 2.4.2 Test Graph

Univers otherwise agreed in writing, this document is exceed by the Company subject to its General Conditions of Service printed premain, available on request or appearable at http://www.sgs.com/an/Tarms-and-Candidions ages and, for sections format pocuments all http://www.sgs.com/an/Tarms-and-Candidions/ferrans-and-Candidions/ferrans-and-Candidions/ferrans-and-Candidions/ferrans-and-Candidions/ferrans-and-Candidions/ferrans-and-Candidions/ferrans-and-Candidions/ferrans-and-Candidions/ferrans-and-Candidions/ferrans-and-Candidions-and-Candidions-and-Candidions-and-Candidions-and-Candidions-and-Candidions-and-Candidions-and-Candidions-and-Candidions-and-Candidions-and-Candidions-and-Candidions-and-Candidions-and-Candidions-and-Candidions-and-Candidions-and-Candidions-and-Candidions-and-Candidions-and-Candidions-and-Candidions-and-Candidions-and-Candidions-and-Candidions-and-Candidions-and-Candidions-and-Candidions-and-Candidions-and-Candidions-and-Candidions-and-Candidions-and-Candidions-and-Candidions-and-Candidions-and-Candidions-and-Candidions-and-Candidions-and-Candidions-and-Candidions-and-Candidions-and-Candidions-and-Candidions-and-Candidions-and-Candidions-and-Candidions-and-Candidions-and-Candidions-and-Candidions-and-Candidions-and-Candidions-and-Candidions-and-Candidions-and-Candidions-and-Candidions-and-Candidions-and-Candidions-and-Candidions-and-Candidions-and-Candidions-and-Candidions-and-Candidions-and-Candidions-and-Candidions-and-Candidions-and-Candidions-and-Candidions-and-Candidions-and-Candidions-and-Candidions-and-Candidions-and-Candidions-and-Candidions-and-Candidions-and-Candidions-and-Candidions-and-Candidions-and-Candidions-and-Candidions-and-Candidions-and-Candidions-and-Candidions-and-Candidions-and-Candidions-and-Candidions-and-Candidions-and-Candidions-and-Candidions-and-Candidions-and-Candidions-and-Candidions-and-Candidions-and-Candidions-and-Candidions-and-Candidions-and-Candidions-and-Candidions-and-Candidions-and-Candidions-and-Candidions-and-Candidions-and-Candidions-and-Candid