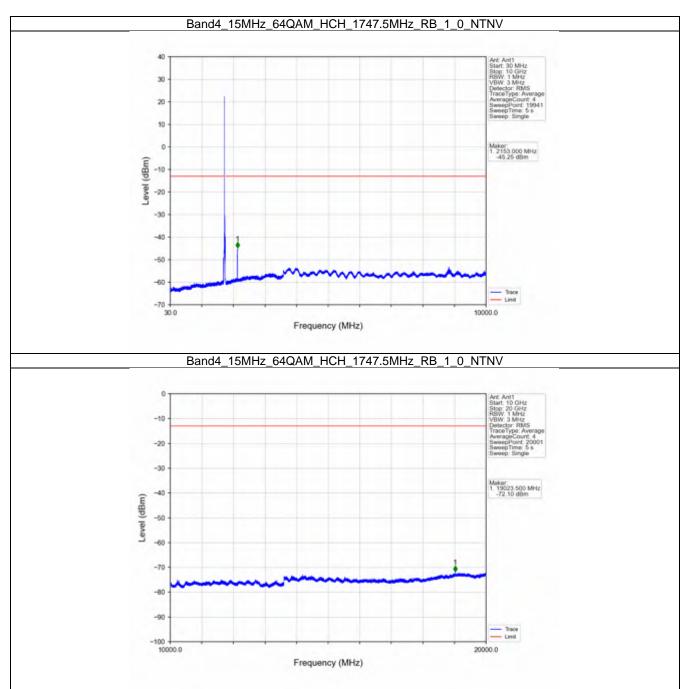

## 2.5 B4\_15MHz

#### 2.5.1 Test Result

|            |                    | [             | Band: 4 / Bandwidth | : 15MHz / NTNV           |       |         |
|------------|--------------------|---------------|---------------------|--------------------------|-------|---------|
| Modulation | Frequency<br>(MHz) | RB Allocation |                     | Spurious Emission        |       | Verdict |
|            |                    | Size          | Offset              | Result                   | Limit | verdict |
| QPSK -     | 1717.5             | 1             | 0                   | Refer To Test Graph      |       | Pass    |
|            |                    | 75            | 0                   | Refer To Test Graph      |       | Pass    |
|            | 1732.5             | 1             | 0                   | Refer To Test Graph      |       | Pass    |
|            | 1747.5             | 1             | 0                   | Refer To Test Graph      |       | Pass    |
|            |                    |               | 74                  | Refer To Test Graph      |       | Pass    |
|            |                    | 75            | 0                   | Refer To Test Graph      |       | Pass    |
| 16QAM      | 1717.5             | 1             | 0                   | Refer To Test Graph      |       | Pass    |
|            |                    | 75            | 0                   | Refer To Test Graph      |       | Pass    |
|            | 1732.5             | 1             | 0                   | Refer To Test Graph      |       | Pass    |
|            | 1747.5             | 1             | 0                   | Refer To Test Graph      |       | Pass    |
|            |                    |               | 74                  | Refer To Test Graph      |       | Pass    |
|            |                    | 75            | 0                   | Refer To Test Graph      |       | Pass    |
| 64QAM —    | 1717.5             | 1             | 0                   | Refer To Test Graph      |       | Pass    |
|            |                    | 75            | 0                   | Refer To Test Graph      |       | Pass    |
|            | 1732.5             | 1             | 0                   | Refer To Test Graph      |       | Pass    |
|            | 1747.5             | 1             | 0                   | Refer To Test Graph      |       | Pass    |
|            |                    |               | 74                  | Refer To Test Graph      |       | Pass    |
|            |                    | 75            | 0                   | Refer To Test Graph      |       | Pass    |
| 256QAM -   | 1717.5             | 1             | 0                   | Refer To Test Graph      |       | Pass    |
|            |                    | 75            | 0                   | Refer To Test Graph      |       | Pass    |
|            | 1732.5             | 1             | 0                   | Refer To Test G          | Pass  |         |
|            | 1747.5             | 1             | 0                   | Refer To Test Graph      |       | Pass    |
|            |                    |               | 74                  | Refer To Test Graph      |       | Pass    |
|            |                    | 75            | 0                   | Refer To Test Graph Pass |       | Pass    |

### 2.5.2 Test Graph

Univers otherwise agreed in writing, this document is exceed by the Company subject to its General Conditions of Service printed premain, available on request or appearable at http://www.sgs.com/an/Tarms-and-Candidions ages and, for sections format pocuments all http://www.sgs.com/an/Tarms-and-Candidions/ferrans-and-Candidions/ferrans-and-Candidions/ferrans-and-Candidions/ferrans-and-Candidions/ferrans-and-Candidions/ferrans-and-Candidions/ferrans-and-Candidions/ferrans-and-Candidions/ferrans-and-Candidions/ferrans-and-Candidions-and-Candidions-and-Candidions-and-Candidions-and-Candidions-and-Candidions-and-Candidions-and-Candidions-and-Candidions-and-Candidions-and-Candidions-and-Candidions-and-Candidions-and-Candidions-and-Candidions-and-Candidions-and-Candidions-and-Candidions-and-Candidions-and-Candidions-and-Candidions-and-Candidions-and-Candidions-and-Candidions-and-Candidions-and-Candidions-and-Candidions-and-Candidions-and-Candidions-and-Candidions-and-Candidions-and-Candidions-and-Candidions-and-Candidions-and-Candidions-and-Candidions-and-Candidions-and-Candidions-and-Candidions-and-Candidions-and-Candidions-and-Candidions-and-Candidions-and-Candidions-and-Candidions-and-Candidions-and-Candidions-and-Candidions-and-Candidions-and-Candidions-and-Candidions-and-Candidions-and-Candidions-and-Candidions-and-Candidions-and-Candidions-and-Candidions-and-Candidions-and-Candidions-and-Candidions-and-Candidions-and-Candidions-and-Candidions-and-Candidions-and-Candidions-and-Candidions-and-Candidions-and-Candidions-and-Candidions-and-Candidions-and-Candidions-and-Candidions-and-Candidions-and-Candidions-and-Candidions-and-Candidions-and-Candidions-and-Candidions-and-Candidions-and-Candidions-and-Candidions-and-Candidions-and-Candidions-and-Candidions-and-Candidions-and-Candidions-and-Candidions-and-Candidions-and-Candidions-and-Candidions-and-Candidions-and-Candidions-and-Candidions-and-Candidions-and-Candidions-and-Candidions-and-Candidions-and-Candidions-and-Candidions-and-Candidions-and-Candidions-and-Candid