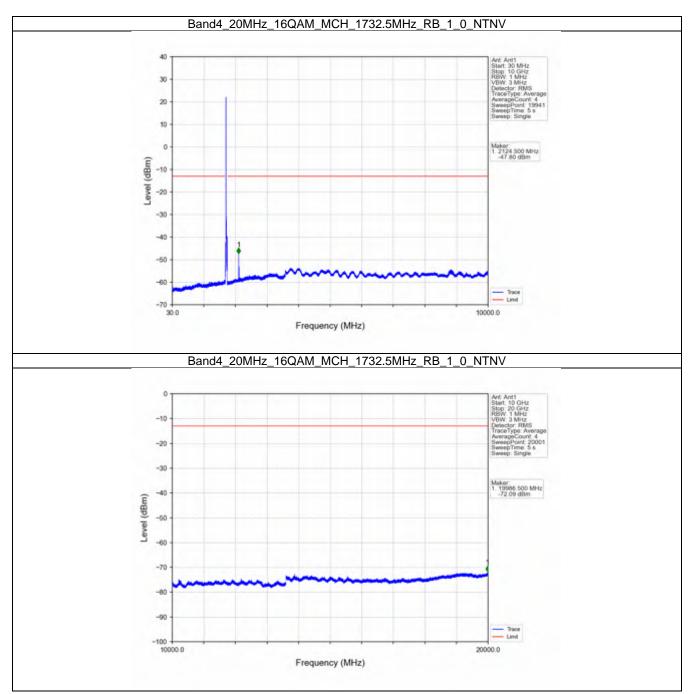

#### 2.6 B4\_20MHz

#### 2.6.1 Test Result

|            | F===::===::        |               | and: 4 / Bandwidth |                     | !     |         |
|------------|--------------------|---------------|--------------------|---------------------|-------|---------|
| Modulation | Frequency<br>(MHz) | RB Allocation |                    | Spurious Emission   |       | Verdict |
|            |                    | Size          | Offset             | Result              | Limit |         |
| QPSK -     | 1720               | 1             | 0                  | Refer To Test Graph |       | Pass    |
|            |                    | 100           | 0                  | Refer To Test Graph |       | Pass    |
|            | 1732.5             | 1             | 0                  | Refer To Test Graph |       | Pass    |
|            | 1745               | 1             | 0                  | Refer To Test Graph |       | Pass    |
|            |                    |               | 99                 | Refer To Test Graph |       | Pass    |
|            |                    | 100           | 0                  | Refer To Test Graph |       | Pass    |
| 16QAM -    | 1720               | 1             | 0                  | Refer To Test Graph |       | Pass    |
|            |                    | 100           | 0                  | Refer To Test Graph |       | Pass    |
|            | 1732.5             | 1             | 0                  | Refer To Test Graph |       | Pass    |
|            | 1745               | 1             | 0                  | Refer To Test Graph |       | Pass    |
|            |                    |               | 99                 | Refer To Test Graph |       | Pass    |
|            |                    | 100           | 0                  | Refer To Test Graph |       | Pass    |
| 64QAM -    | 1720               | 1             | 0                  | Refer To Test Graph |       | Pass    |
|            |                    | 100           | 0                  | Refer To Test Graph |       | Pass    |
|            | 1732.5             | 1             | 0                  | Refer To Test Graph |       | Pass    |
|            | 1745               | 1             | 0                  | Refer To Test Graph |       | Pass    |
|            |                    |               | 99                 | Refer To Test Graph |       | Pass    |
|            |                    | 100           | 0                  | Refer To Test Graph |       | Pass    |
| 256QAM -   | 1720               | 1             | 0                  | Refer To Test Graph |       | Pass    |
|            |                    | 100           | 0                  | Refer To Test Graph |       | Pass    |
|            | 1732.5             | 1             | 0                  | Refer To Test (     | Pass  |         |
|            | 1745               | 1             | 0                  | Refer To Test Graph |       | Pass    |
|            |                    |               | 99                 | Refer To Test Graph |       | Pass    |
|            |                    | 100           | 0                  | Refer To Test Graph |       | Pass    |