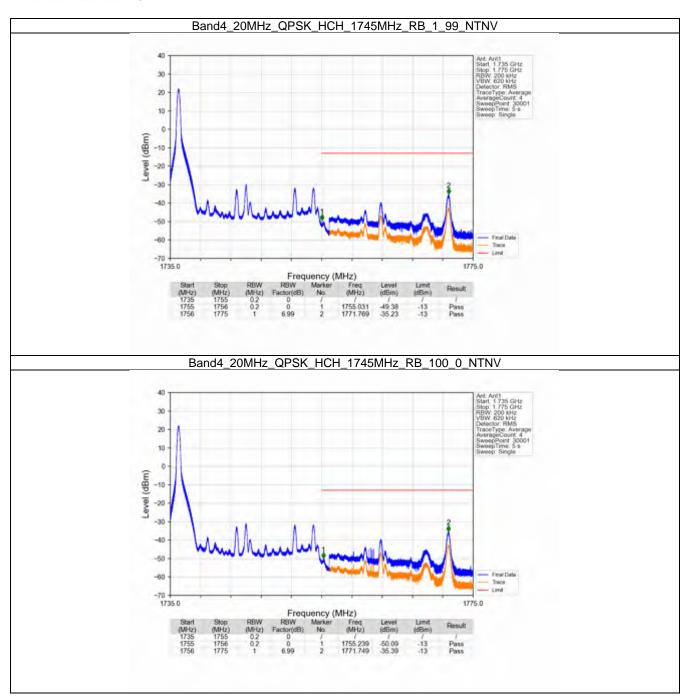

#### 2.6 B4\_20MHz

#### 2.6.1 Test Result

|            | F===::===::        |               | and: 4 / Bandwidth |                     | !     |         |
|------------|--------------------|---------------|--------------------|---------------------|-------|---------|
| Modulation | Frequency<br>(MHz) | RB Allocation |                    | Spurious Emission   |       | Verdict |
|            |                    | Size          | Offset             | Result              | Limit |         |
| QPSK -     | 1720               | 1             | 0                  | Refer To Test Graph |       | Pass    |
|            |                    | 100           | 0                  | Refer To Test Graph |       | Pass    |
|            | 1732.5             | 1             | 0                  | Refer To Test Graph |       | Pass    |
|            | 1745               | 1             | 0                  | Refer To Test Graph |       | Pass    |
|            |                    |               | 99                 | Refer To Test Graph |       | Pass    |
|            |                    | 100           | 0                  | Refer To Test Graph |       | Pass    |
| 16QAM -    | 1720               | 1             | 0                  | Refer To Test Graph |       | Pass    |
|            |                    | 100           | 0                  | Refer To Test Graph |       | Pass    |
|            | 1732.5             | 1             | 0                  | Refer To Test Graph |       | Pass    |
|            | 1745               | 1             | 0                  | Refer To Test Graph |       | Pass    |
|            |                    |               | 99                 | Refer To Test Graph |       | Pass    |
|            |                    | 100           | 0                  | Refer To Test Graph |       | Pass    |
| 64QAM -    | 1720               | 1             | 0                  | Refer To Test Graph |       | Pass    |
|            |                    | 100           | 0                  | Refer To Test Graph |       | Pass    |
|            | 1732.5             | 1             | 0                  | Refer To Test Graph |       | Pass    |
|            | 1745               | 1             | 0                  | Refer To Test Graph |       | Pass    |
|            |                    |               | 99                 | Refer To Test Graph |       | Pass    |
|            |                    | 100           | 0                  | Refer To Test Graph |       | Pass    |
| 256QAM -   | 1720               | 1             | 0                  | Refer To Test Graph |       | Pass    |
|            |                    | 100           | 0                  | Refer To Test Graph |       | Pass    |
|            | 1732.5             | 1             | 0                  | Refer To Test (     | Pass  |         |
|            | 1745               | 1             | 0                  | Refer To Test Graph |       | Pass    |
|            |                    |               | 99                 | Refer To Test Graph |       | Pass    |
|            |                    | 100           | 0                  | Refer To Test Graph |       | Pass    |

#### 2.6.2 Test Graph

Univers otherwise agreed in writing, this document is exceed by the Company subject to its General Conditions of Service printed premain, available on request or appearable at http://www.sgs.com/an/Tarms-and-Candidions ages and, for sections format pocuments all http://www.sgs.com/an/Tarms-and-Candidions/ferrans-and-Candidions/ferrans-and-Candidions/ferrans-and-Candidions/ferrans-and-Candidions/ferrans-and-Candidions/ferrans-and-Candidions/ferrans-and-Candidions/ferrans-and-Candidions/ferrans-and-Candidions/ferrans-and-Candidions-and-Candidions-and-Candidions-and-Candidions-and-Candidions-and-Candidions-and-Candidions-and-Candidions-and-Candidions-and-Candidions-and-Candidions-and-Candidions-and-Candidions-and-Candidions-and-Candidions-and-Candidions-and-Candidions-and-Candidions-and-Candidions-and-Candidions-and-Candidions-and-Candidions-and-Candidions-and-Candidions-and-Candidions-and-Candidions-and-Candidions-and-Candidions-and-Candidions-and-Candidions-and-Candidions-and-Candidions-and-Candidions-and-Candidions-and-Candidions-and-Candidions-and-Candidions-and-Candidions-and-Candidions-and-Candidions-and-Candidions-and-Candidions-and-Candidions-and-Candidions-and-Candidions-and-Candidions-and-Candidions-and-Candidions-and-Candidions-and-Candidions-and-Candidions-and-Candidions-and-Candidions-and-Candidions-and-Candidions-and-Candidions-and-Candidions-and-Candidions-and-Candidions-and-Candidions-and-Candidions-and-Candidions-and-Candidions-and-Candidions-and-Candidions-and-Candidions-and-Candidions-and-Candidions-and-Candidions-and-Candidions-and-Candidions-and-Candidions-and-Candidions-and-Candidions-and-Candidions-and-Candidions-and-Candidions-and-Candidions-and-Candidions-and-Candidions-and-Candidions-and-Candidions-and-Candidions-and-Candidions-and-Candidions-and-Candidions-and-Candidions-and-Candidions-and-Candidions-and-Candidions-and-Candidions-and-Candidions-and-Candidions-and-Candidions-and-Candidions-and-Candidions-and-Candidions-and-Candidions-and-Candidions-and-Candidions-and-Candidions-and-Candid