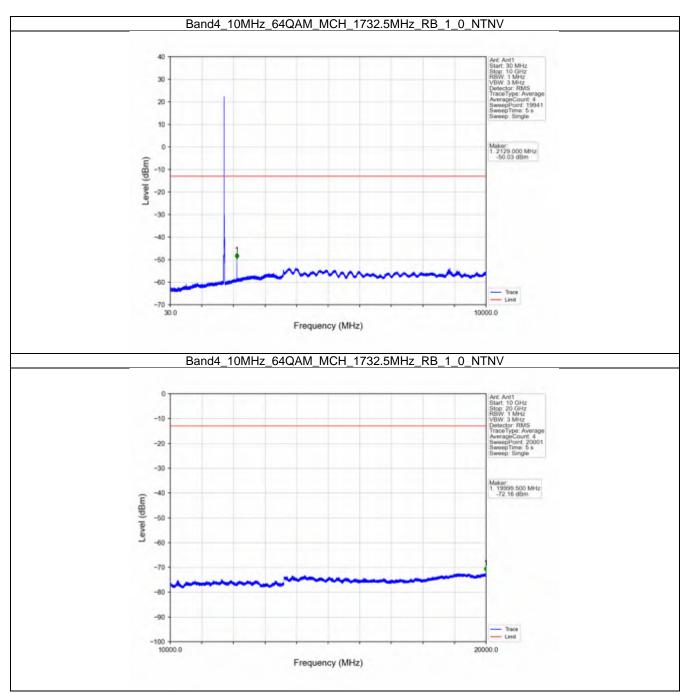

### 2.4 B4\_10MHz

#### 2.4.1 Test Result

| Modulation | Frequency<br>(MHz) | Band: 4 / Bandwidth RB Allocation |        | Spurious Emission        |       | <b>T</b> |
|------------|--------------------|-----------------------------------|--------|--------------------------|-------|----------|
|            |                    | Size                              | Offset | Result                   | Limit | Verdict  |
| QPSK -     | 1715               | 1                                 | 0      | Refer To Test Graph      |       | Pass     |
|            |                    | 50                                | 0      | Refer To Test Graph      |       | Pass     |
|            | 1732.5             | 1                                 | 0      | Refer To Test Graph      |       | Pass     |
|            | 1750               | 1                                 | 0      | Refer To Test Graph      |       | Pass     |
|            |                    |                                   | 49     | Refer To Test Graph      |       | Pass     |
|            |                    | 50                                | 0      | Refer To Test Graph      |       | Pass     |
| 16QAM      | 1715               | 1                                 | 0      | Refer To Test Graph      |       | Pass     |
|            |                    | 50                                | 0      | Refer To Test Graph      |       | Pass     |
|            | 1732.5             | 1                                 | 0      | Refer To Test Graph      |       | Pass     |
|            | 1750               | 1                                 | 0      | Refer To Test Graph      |       | Pass     |
|            |                    |                                   | 49     | Refer To Test Graph      |       | Pass     |
|            |                    | 50                                | 0      | Refer To Test Graph      |       | Pass     |
| 64QAM -    | 1715               | 1                                 | 0      | Refer To Test Graph      |       | Pass     |
|            |                    | 50                                | 0      | Refer To Test Graph      |       | Pass     |
|            | 1732.5             | 1                                 | 0      | Refer To Test Graph      |       | Pass     |
|            | 1750               | 1                                 | 0      | Refer To Test Graph      |       | Pass     |
|            |                    |                                   | 49     | Refer To Test Graph      |       | Pass     |
|            |                    | 50                                | 0      | Refer To Test Graph      |       | Pass     |
| 256QAM -   | 1715               | 1                                 | 0      | Refer To Test Graph      |       | Pass     |
|            |                    | 50                                | 0      | Refer To Test Graph      |       | Pass     |
|            | 1732.5             | 1                                 | 0      | Refer To Test C          | Pass  |          |
|            | 1750               | 1                                 | 0      | Refer To Test Graph      |       | Pass     |
|            |                    |                                   | 49     | Refer To Test Graph      |       | Pass     |
|            |                    | 50                                | 0      | Refer To Test Graph Page |       | Pass     |

### 2.4.2 Test Graph

Univers otherwise agreed in writing, this document is exceed by the Company subject to its General Conditions of Service printed premain, available on request or appearable at http://www.sgs.com/an/Tarms-and-Candidions ages and, for sections format pocuments all http://www.sgs.com/an/Tarms-and-Candidions/ferrans-and-Candidions/ferrans-and-Candidions/ferrans-and-Candidions/ferrans-and-Candidions/ferrans-and-Candidions/ferrans-and-Candidions/ferrans-and-Candidions/ferrans-and-Candidions/ferrans-and-Candidions/ferrans-and-Candidions-and-Candidions-and-Candidions-and-Candidions-and-Candidions-and-Candidions-and-Candidions-and-Candidions-and-Candidions-and-Candidions-and-Candidions-and-Candidions-and-Candidions-and-Candidions-and-Candidions-and-Candidions-and-Candidions-and-Candidions-and-Candidions-and-Candidions-and-Candidions-and-Candidions-and-Candidions-and-Candidions-and-Candidions-and-Candidions-and-Candidions-and-Candidions-and-Candidions-and-Candidions-and-Candidions-and-Candidions-and-Candidions-and-Candidions-and-Candidions-and-Candidions-and-Candidions-and-Candidions-and-Candidions-and-Candidions-and-Candidions-and-Candidions-and-Candidions-and-Candidions-and-Candidions-and-Candidions-and-Candidions-and-Candidions-and-Candidions-and-Candidions-and-Candidions-and-Candidions-and-Candidions-and-Candidions-and-Candidions-and-Candidions-and-Candidions-and-Candidions-and-Candidions-and-Candidions-and-Candidions-and-Candidions-and-Candidions-and-Candidions-and-Candidions-and-Candidions-and-Candidions-and-Candidions-and-Candidions-and-Candidions-and-Candidions-and-Candidions-and-Candidions-and-Candidions-and-Candidions-and-Candidions-and-Candidions-and-Candidions-and-Candidions-and-Candidions-and-Candidions-and-Candidions-and-Candidions-and-Candidions-and-Candidions-and-Candidions-and-Candidions-and-Candidions-and-Candidions-and-Candidions-and-Candidions-and-Candidions-and-Candidions-and-Candidions-and-Candidions-and-Candidions-and-Candidions-and-Candidions-and-Candidions-and-Candidions-and-Candidions-and-Candid