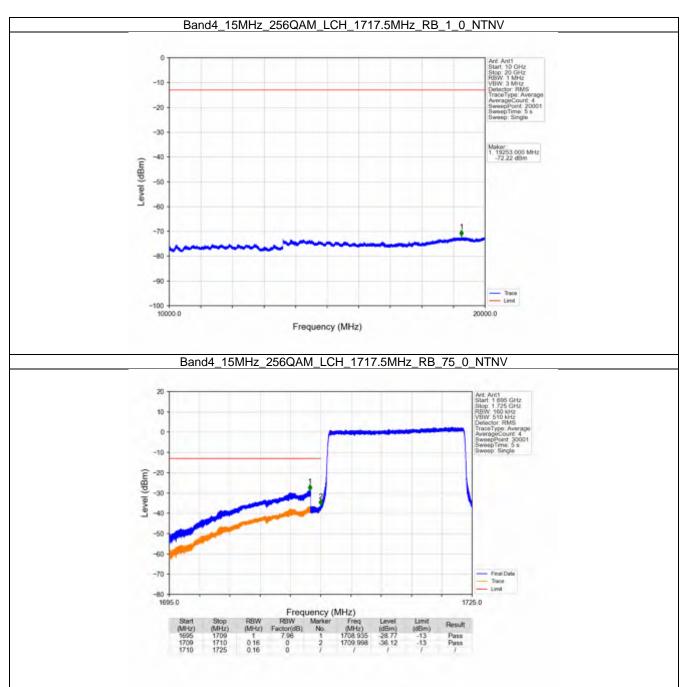

### 2.5.2 Test Graph

Univers otherwise agreed in writing, this document is exceed by the Company subject to its General Conditions of Service printed premain, available on request or appearable at http://www.sgs.com/an/Tarms-and-Candidions ages and, for sections format pocuments all http://www.sgs.com/an/Tarms-and-Candidions/ferrans-and-Candidions/ferrans-and-Candidions/ferrans-and-Candidions/ferrans-and-Candidions/ferrans-and-Candidions/ferrans-and-Candidions/ferrans-and-Candidions/ferrans-and-Candidions/ferrans-and-Candidions/ferrans-and-Candidions-and-Candidions-and-Candidions-and-Candidions-and-Candidions-and-Candidions-and-Candidions-and-Candidions-and-Candidions-and-Candidions-and-Candidions-and-Candidions-and-Candidions-and-Candidions-and-Candidions-and-Candidions-and-Candidions-and-Candidions-and-Candidions-and-Candidions-and-Candidions-and-Candidions-and-Candidions-and-Candidions-and-Candidions-and-Candidions-and-Candidions-and-Candidions-and-Candidions-and-Candidions-and-Candidions-and-Candidions-and-Candidions-and-Candidions-and-Candidions-and-Candidions-and-Candidions-and-Candidions-and-Candidions-and-Candidions-and-Candidions-and-Candidions-and-Candidions-and-Candidions-and-Candidions-and-Candidions-and-Candidions-and-Candidions-and-Candidions-and-Candidions-and-Candidions-and-Candidions-and-Candidions-and-Candidions-and-Candidions-and-Candidions-and-Candidions-and-Candidions-and-Candidions-and-Candidions-and-Candidions-and-Candidions-and-Candidions-and-Candidions-and-Candidions-and-Candidions-and-Candidions-and-Candidions-and-Candidions-and-Candidions-and-Candidions-and-Candidions-and-Candidions-and-Candidions-and-Candidions-and-Candidions-and-Candidions-and-Candidions-and-Candidions-and-Candidions-and-Candidions-and-Candidions-and-Candidions-and-Candidions-and-Candidions-and-Candidions-and-Candidions-and-Candidions-and-Candidions-and-Candidions-and-Candidions-and-Candidions-and-Candidions-and-Candidions-and-Candidions-and-Candidions-and-Candidions-and-Candidions-and-Candidions-and-Candidions-and-Candidions-and-Candid

## 2.5 B4\_15MHz

#### 2.5.1 Test Result

|            |                    | [             | Band: 4 / Bandwidth | : 15MHz / NTNV           |       |         |
|------------|--------------------|---------------|---------------------|--------------------------|-------|---------|
| Modulation | Frequency<br>(MHz) | RB Allocation |                     | Spurious Emission        |       | Verdict |
|            |                    | Size          | Offset              | Result                   | Limit | verdict |
| QPSK -     | 1717.5             | 1             | 0                   | Refer To Test Graph      |       | Pass    |
|            |                    | 75            | 0                   | Refer To Test Graph      |       | Pass    |
|            | 1732.5             | 1             | 0                   | Refer To Test Graph      |       | Pass    |
|            | 1747.5             | 1             | 0                   | Refer To Test Graph      |       | Pass    |
|            |                    |               | 74                  | Refer To Test Graph      |       | Pass    |
|            |                    | 75            | 0                   | Refer To Test Graph      |       | Pass    |
| 16QAM      | 1717.5             | 1             | 0                   | Refer To Test Graph      |       | Pass    |
|            |                    | 75            | 0                   | Refer To Test Graph      |       | Pass    |
|            | 1732.5             | 1             | 0                   | Refer To Test Graph      |       | Pass    |
|            | 1747.5             | 1             | 0                   | Refer To Test Graph      |       | Pass    |
|            |                    |               | 74                  | Refer To Test Graph      |       | Pass    |
|            |                    | 75            | 0                   | Refer To Test Graph      |       | Pass    |
| 64QAM —    | 1717.5             | 1             | 0                   | Refer To Test Graph      |       | Pass    |
|            |                    | 75            | 0                   | Refer To Test Graph      |       | Pass    |
|            | 1732.5             | 1             | 0                   | Refer To Test Graph      |       | Pass    |
|            | 1747.5             | 1             | 0                   | Refer To Test Graph      |       | Pass    |
|            |                    |               | 74                  | Refer To Test Graph      |       | Pass    |
|            |                    | 75            | 0                   | Refer To Test Graph      |       | Pass    |
| 256QAM -   | 1717.5             | 1             | 0                   | Refer To Test Graph      |       | Pass    |
|            |                    | 75            | 0                   | Refer To Test Graph      |       | Pass    |
|            | 1732.5             | 1             | 0                   | Refer To Test G          | Pass  |         |
|            | 1747.5             | 1             | 0                   | Refer To Test Graph      |       | Pass    |
|            |                    |               | 74                  | Refer To Test Graph      |       | Pass    |
|            |                    | 75            | 0                   | Refer To Test Graph Pass |       | Pass    |