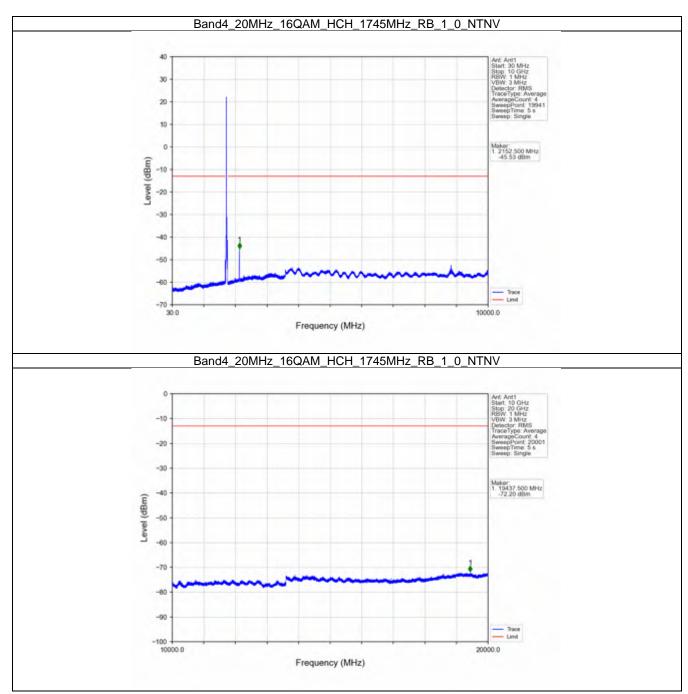

#### 2.6 B4\_20MHz

#### 2.6.1 Test Result

|            | F===::===::        |               | and: 4 / Bandwidth |                     | !     |         |
|------------|--------------------|---------------|--------------------|---------------------|-------|---------|
| Modulation | Frequency<br>(MHz) | RB Allocation |                    | Spurious Emission   |       | Verdict |
|            |                    | Size          | Offset             | Result              | Limit |         |
| QPSK -     | 1720               | 1             | 0                  | Refer To Test Graph |       | Pass    |
|            |                    | 100           | 0                  | Refer To Test Graph |       | Pass    |
|            | 1732.5             | 1             | 0                  | Refer To Test Graph |       | Pass    |
|            | 1745               | 1             | 0                  | Refer To Test Graph |       | Pass    |
|            |                    |               | 99                 | Refer To Test Graph |       | Pass    |
|            |                    | 100           | 0                  | Refer To Test Graph |       | Pass    |
| 16QAM -    | 1720               | 1             | 0                  | Refer To Test Graph |       | Pass    |
|            |                    | 100           | 0                  | Refer To Test Graph |       | Pass    |
|            | 1732.5             | 1             | 0                  | Refer To Test Graph |       | Pass    |
|            | 1745               | 1             | 0                  | Refer To Test Graph |       | Pass    |
|            |                    |               | 99                 | Refer To Test Graph |       | Pass    |
|            |                    | 100           | 0                  | Refer To Test Graph |       | Pass    |
| 64QAM -    | 1720               | 1             | 0                  | Refer To Test Graph |       | Pass    |
|            |                    | 100           | 0                  | Refer To Test Graph |       | Pass    |
|            | 1732.5             | 1             | 0                  | Refer To Test Graph |       | Pass    |
|            | 1745               | 1             | 0                  | Refer To Test Graph |       | Pass    |
|            |                    |               | 99                 | Refer To Test Graph |       | Pass    |
|            |                    | 100           | 0                  | Refer To Test Graph |       | Pass    |
| 256QAM -   | 1720               | 1             | 0                  | Refer To Test Graph |       | Pass    |
|            |                    | 100           | 0                  | Refer To Test Graph |       | Pass    |
|            | 1732.5             | 1             | 0                  | Refer To Test (     | Pass  |         |
|            | 1745               | 1             | 0                  | Refer To Test Graph |       | Pass    |
|            |                    |               | 99                 | Refer To Test Graph |       | Pass    |
|            |                    | 100           | 0                  | Refer To Test Graph |       | Pass    |