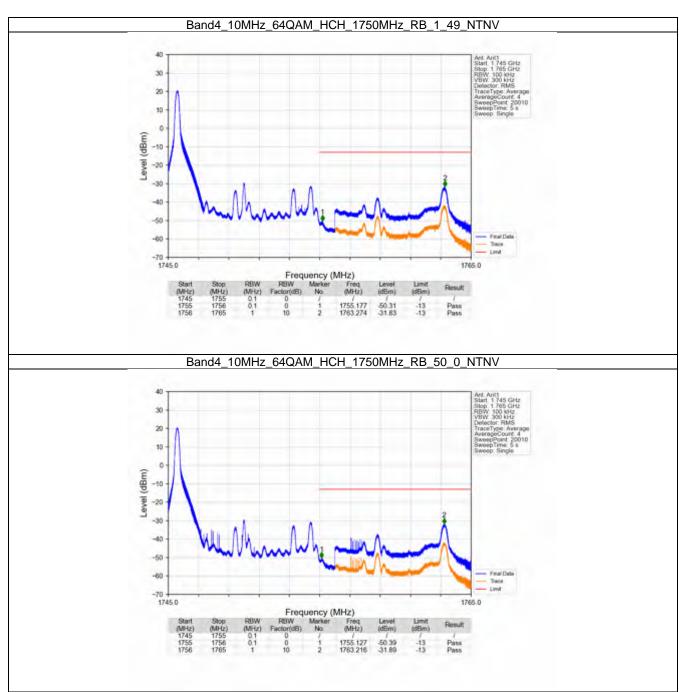

### 2.4 B4\_10MHz

#### 2.4.1 Test Result

| Modulation | Frequency<br>(MHz) | Band: 4 / Bandwidth RB Allocation |        | Spurious Emission        |       | <b>T</b> |
|------------|--------------------|-----------------------------------|--------|--------------------------|-------|----------|
|            |                    | Size                              | Offset | Result                   | Limit | Verdict  |
| QPSK -     | 1715               | 1                                 | 0      | Refer To Test Graph      |       | Pass     |
|            |                    | 50                                | 0      | Refer To Test Graph      |       | Pass     |
|            | 1732.5             | 1                                 | 0      | Refer To Test Graph      |       | Pass     |
|            | 1750               | 1                                 | 0      | Refer To Test Graph      |       | Pass     |
|            |                    |                                   | 49     | Refer To Test Graph      |       | Pass     |
|            |                    | 50                                | 0      | Refer To Test Graph      |       | Pass     |
| 16QAM      | 1715               | 1                                 | 0      | Refer To Test Graph      |       | Pass     |
|            |                    | 50                                | 0      | Refer To Test Graph      |       | Pass     |
|            | 1732.5             | 1                                 | 0      | Refer To Test Graph      |       | Pass     |
|            | 1750               | 1                                 | 0      | Refer To Test Graph      |       | Pass     |
|            |                    |                                   | 49     | Refer To Test Graph      |       | Pass     |
|            |                    | 50                                | 0      | Refer To Test Graph      |       | Pass     |
| 64QAM -    | 1715               | 1                                 | 0      | Refer To Test Graph      |       | Pass     |
|            |                    | 50                                | 0      | Refer To Test Graph      |       | Pass     |
|            | 1732.5             | 1                                 | 0      | Refer To Test Graph      |       | Pass     |
|            | 1750               | 1                                 | 0      | Refer To Test Graph      |       | Pass     |
|            |                    |                                   | 49     | Refer To Test Graph      |       | Pass     |
|            |                    | 50                                | 0      | Refer To Test Graph      |       | Pass     |
| 256QAM -   | 1715               | 1                                 | 0      | Refer To Test Graph      |       | Pass     |
|            |                    | 50                                | 0      | Refer To Test Graph      |       | Pass     |
|            | 1732.5             | 1                                 | 0      | Refer To Test C          | Pass  |          |
|            | 1750               | 1                                 | 0      | Refer To Test Graph      |       | Pass     |
|            |                    |                                   | 49     | Refer To Test Graph      |       | Pass     |
|            |                    | 50                                | 0      | Refer To Test Graph Page |       | Pass     |

### 2.4.2 Test Graph

Univers otherwise agreed in writing, this document is exceed by the Company subject to its General Conditions of Service printed premain, available on request or appearable at http://www.sgs.com/an/Tarms-and-Candidions ages and, for sections format pocuments all http://www.sgs.com/an/Tarms-and-Candidions/ferrans-and-Candidions/ferrans-and-Candidions/ferrans-and-Candidions/ferrans-and-Candidions/ferrans-and-Candidions/ferrans-and-Candidions/ferrans-and-Candidions/ferrans-and-Candidions/ferrans-and-Candidions/ferrans-and-Candidions-and-Candidions-and-Candidions-and-Candidions-and-Candidions-and-Candidions-and-Candidions-and-Candidions-and-Candidions-and-Candidions-and-Candidions-and-Candidions-and-Candidions-and-Candidions-and-Candidions-and-Candidions-and-Candidions-and-Candidions-and-Candidions-and-Candidions-and-Candidions-and-Candidions-and-Candidions-and-Candidions-and-Candidions-and-Candidions-and-Candidions-and-Candidions-and-Candidions-and-Candidions-and-Candidions-and-Candidions-and-Candidions-and-Candidions-and-Candidions-and-Candidions-and-Candidions-and-Candidions-and-Candidions-and-Candidions-and-Candidions-and-Candidions-and-Candidions-and-Candidions-and-Candidions-and-Candidions-and-Candidions-and-Candidions-and-Candidions-and-Candidions-and-Candidions-and-Candidions-and-Candidions-and-Candidions-and-Candidions-and-Candidions-and-Candidions-and-Candidions-and-Candidions-and-Candidions-and-Candidions-and-Candidions-and-Candidions-and-Candidions-and-Candidions-and-Candidions-and-Candidions-and-Candidions-and-Candidions-and-Candidions-and-Candidions-and-Candidions-and-Candidions-and-Candidions-and-Candidions-and-Candidions-and-Candidions-and-Candidions-and-Candidions-and-Candidions-and-Candidions-and-Candidions-and-Candidions-and-Candidions-and-Candidions-and-Candidions-and-Candidions-and-Candidions-and-Candidions-and-Candidions-and-Candidions-and-Candidions-and-Candidions-and-Candidions-and-Candidions-and-Candidions-and-Candidions-and-Candidions-and-Candidions-and-Candidions-and-Candidions-and-Candid