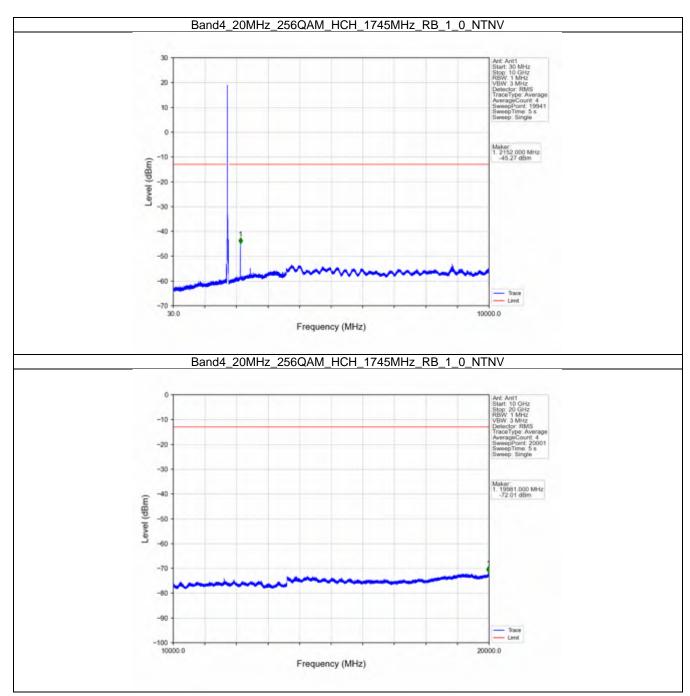

#### 2.6 B4\_20MHz

#### 2.6.1 Test Result

|            | F===::===::        |               | and: 4 / Bandwidth |                     | !     |         |
|------------|--------------------|---------------|--------------------|---------------------|-------|---------|
| Modulation | Frequency<br>(MHz) | RB Allocation |                    | Spurious Emission   |       | Verdict |
|            |                    | Size          | Offset             | Result              | Limit |         |
| QPSK -     | 1720               | 1             | 0                  | Refer To Test Graph |       | Pass    |
|            |                    | 100           | 0                  | Refer To Test Graph |       | Pass    |
|            | 1732.5             | 1             | 0                  | Refer To Test Graph |       | Pass    |
|            | 1745               | 1             | 0                  | Refer To Test Graph |       | Pass    |
|            |                    |               | 99                 | Refer To Test Graph |       | Pass    |
|            |                    | 100           | 0                  | Refer To Test Graph |       | Pass    |
| 16QAM -    | 1720               | 1             | 0                  | Refer To Test Graph |       | Pass    |
|            |                    | 100           | 0                  | Refer To Test Graph |       | Pass    |
|            | 1732.5             | 1             | 0                  | Refer To Test Graph |       | Pass    |
|            | 1745               | 1             | 0                  | Refer To Test Graph |       | Pass    |
|            |                    |               | 99                 | Refer To Test Graph |       | Pass    |
|            |                    | 100           | 0                  | Refer To Test Graph |       | Pass    |
| 64QAM -    | 1720               | 1             | 0                  | Refer To Test Graph |       | Pass    |
|            |                    | 100           | 0                  | Refer To Test Graph |       | Pass    |
|            | 1732.5             | 1             | 0                  | Refer To Test Graph |       | Pass    |
|            | 1745               | 1             | 0                  | Refer To Test Graph |       | Pass    |
|            |                    |               | 99                 | Refer To Test Graph |       | Pass    |
|            |                    | 100           | 0                  | Refer To Test Graph |       | Pass    |
| 256QAM -   | 1720               | 1             | 0                  | Refer To Test Graph |       | Pass    |
|            |                    | 100           | 0                  | Refer To Test Graph |       | Pass    |
|            | 1732.5             | 1             | 0                  | Refer To Test (     | Pass  |         |
|            | 1745               | 1             | 0                  | Refer To Test Graph |       | Pass    |
|            |                    |               | 99                 | Refer To Test Graph |       | Pass    |
|            |                    | 100           | 0                  | Refer To Test Graph |       | Pass    |