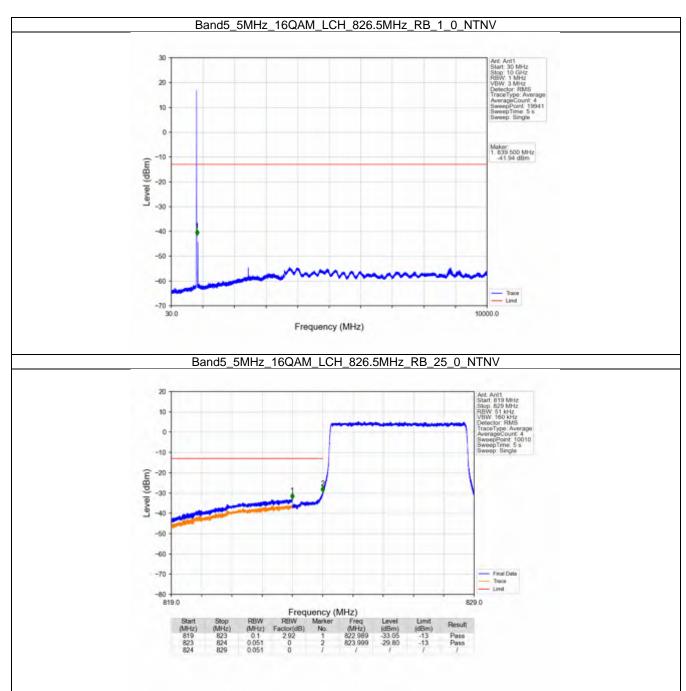

### 2.4 B4\_10MHz

#### 2.4.1 Test Result

| Modulation | Frequency<br>(MHz) | Band: 4 / Bandwidth RB Allocation |        | Spurious Emission        |       | <b>T</b> |
|------------|--------------------|-----------------------------------|--------|--------------------------|-------|----------|
|            |                    | Size                              | Offset | Result                   | Limit | Verdict  |
| QPSK -     | 1715               | 1                                 | 0      | Refer To Test Graph      |       | Pass     |
|            |                    | 50                                | 0      | Refer To Test Graph      |       | Pass     |
|            | 1732.5             | 1                                 | 0      | Refer To Test Graph      |       | Pass     |
|            | 1750               | 1                                 | 0      | Refer To Test Graph      |       | Pass     |
|            |                    |                                   | 49     | Refer To Test Graph      |       | Pass     |
|            |                    | 50                                | 0      | Refer To Test Graph      |       | Pass     |
| 16QAM      | 1715               | 1                                 | 0      | Refer To Test Graph      |       | Pass     |
|            |                    | 50                                | 0      | Refer To Test Graph      |       | Pass     |
|            | 1732.5             | 1                                 | 0      | Refer To Test Graph      |       | Pass     |
|            | 1750               | 1                                 | 0      | Refer To Test Graph      |       | Pass     |
|            |                    |                                   | 49     | Refer To Test Graph      |       | Pass     |
|            |                    | 50                                | 0      | Refer To Test Graph      |       | Pass     |
| 64QAM -    | 1715               | 1                                 | 0      | Refer To Test Graph      |       | Pass     |
|            |                    | 50                                | 0      | Refer To Test Graph      |       | Pass     |
|            | 1732.5             | 1                                 | 0      | Refer To Test Graph      |       | Pass     |
|            | 1750               | 1                                 | 0      | Refer To Test Graph      |       | Pass     |
|            |                    |                                   | 49     | Refer To Test Graph      |       | Pass     |
|            |                    | 50                                | 0      | Refer To Test Graph      |       | Pass     |
| 256QAM -   | 1715               | 1                                 | 0      | Refer To Test Graph      |       | Pass     |
|            |                    | 50                                | 0      | Refer To Test Graph      |       | Pass     |
|            | 1732.5             | 1                                 | 0      | Refer To Test C          | Pass  |          |
|            | 1750               | 1                                 | 0      | Refer To Test Graph      |       | Pass     |
|            |                    |                                   | 49     | Refer To Test Graph      |       | Pass     |
|            |                    | 50                                | 0      | Refer To Test Graph Page |       | Pass     |