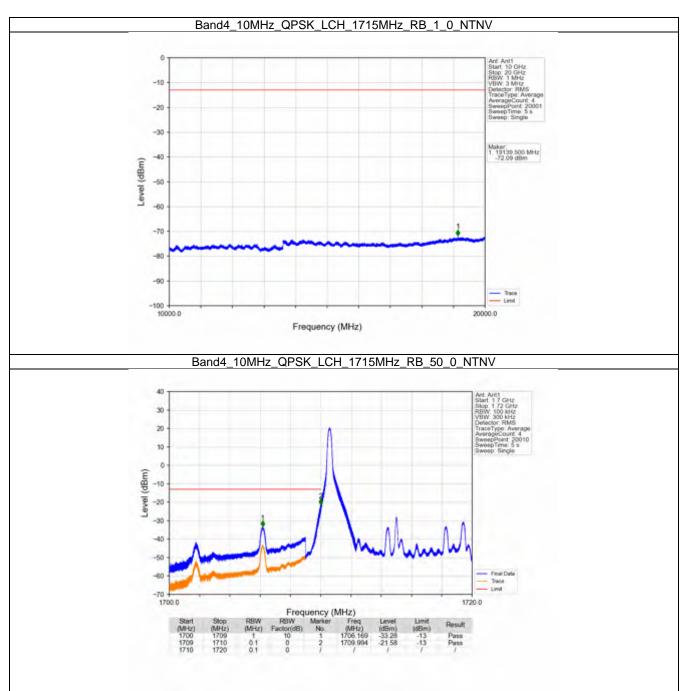

### 2.4 B4\_10MHz

#### 2.4.1 Test Result

| Modulation | Frequency<br>(MHz) | Band: 4 / Bandwidth RB Allocation |        | Spurious Emission        |       | <b>T</b> |
|------------|--------------------|-----------------------------------|--------|--------------------------|-------|----------|
|            |                    | Size                              | Offset | Result                   | Limit | Verdict  |
| QPSK -     | 1715               | 1                                 | 0      | Refer To Test Graph      |       | Pass     |
|            |                    | 50                                | 0      | Refer To Test Graph      |       | Pass     |
|            | 1732.5             | 1                                 | 0      | Refer To Test Graph      |       | Pass     |
|            | 1750               | 1                                 | 0      | Refer To Test Graph      |       | Pass     |
|            |                    |                                   | 49     | Refer To Test Graph      |       | Pass     |
|            |                    | 50                                | 0      | Refer To Test Graph      |       | Pass     |
| 16QAM      | 1715               | 1                                 | 0      | Refer To Test Graph      |       | Pass     |
|            |                    | 50                                | 0      | Refer To Test Graph      |       | Pass     |
|            | 1732.5             | 1                                 | 0      | Refer To Test Graph      |       | Pass     |
|            | 1750               | 1                                 | 0      | Refer To Test Graph      |       | Pass     |
|            |                    |                                   | 49     | Refer To Test Graph      |       | Pass     |
|            |                    | 50                                | 0      | Refer To Test Graph      |       | Pass     |
| 64QAM -    | 1715               | 1                                 | 0      | Refer To Test Graph      |       | Pass     |
|            |                    | 50                                | 0      | Refer To Test Graph      |       | Pass     |
|            | 1732.5             | 1                                 | 0      | Refer To Test Graph      |       | Pass     |
|            | 1750               | 1                                 | 0      | Refer To Test Graph      |       | Pass     |
|            |                    |                                   | 49     | Refer To Test Graph      |       | Pass     |
|            |                    | 50                                | 0      | Refer To Test Graph      |       | Pass     |
| 256QAM -   | 1715               | 1                                 | 0      | Refer To Test Graph      |       | Pass     |
|            |                    | 50                                | 0      | Refer To Test Graph      |       | Pass     |
|            | 1732.5             | 1                                 | 0      | Refer To Test C          | Pass  |          |
|            | 1750               | 1                                 | 0      | Refer To Test Graph      |       | Pass     |
|            |                    |                                   | 49     | Refer To Test Graph      |       | Pass     |
|            |                    | 50                                | 0      | Refer To Test Graph Page |       | Pass     |