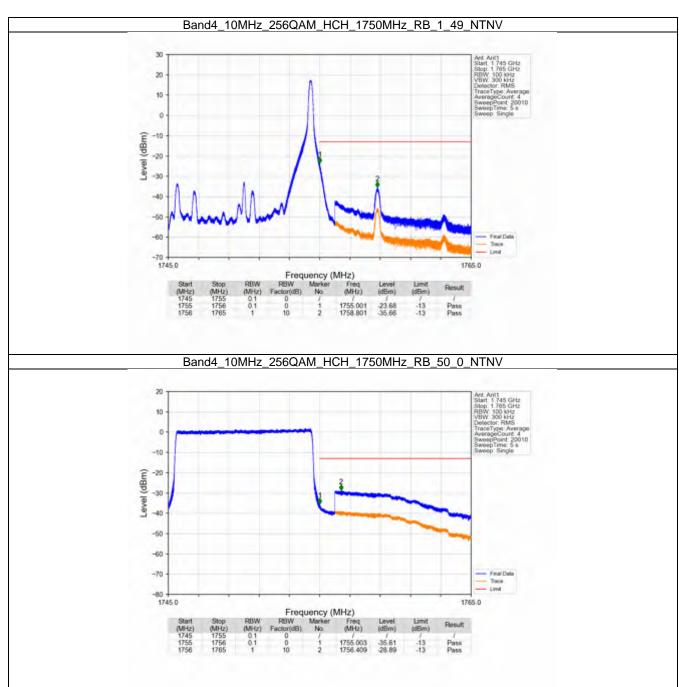

### 2.4 B4\_10MHz

#### 2.4.1 Test Result

| Modulation | Frequency<br>(MHz) | Band: 4 / Bandwidth RB Allocation |        | Spurious Emission        |       | <b>T</b> |
|------------|--------------------|-----------------------------------|--------|--------------------------|-------|----------|
|            |                    | Size                              | Offset | Result                   | Limit | Verdict  |
| QPSK -     | 1715               | 1                                 | 0      | Refer To Test Graph      |       | Pass     |
|            |                    | 50                                | 0      | Refer To Test Graph      |       | Pass     |
|            | 1732.5             | 1                                 | 0      | Refer To Test Graph      |       | Pass     |
|            | 1750               | 1                                 | 0      | Refer To Test Graph      |       | Pass     |
|            |                    |                                   | 49     | Refer To Test Graph      |       | Pass     |
|            |                    | 50                                | 0      | Refer To Test Graph      |       | Pass     |
| 16QAM      | 1715               | 1                                 | 0      | Refer To Test Graph      |       | Pass     |
|            |                    | 50                                | 0      | Refer To Test Graph      |       | Pass     |
|            | 1732.5             | 1                                 | 0      | Refer To Test Graph      |       | Pass     |
|            | 1750               | 1                                 | 0      | Refer To Test Graph      |       | Pass     |
|            |                    |                                   | 49     | Refer To Test Graph      |       | Pass     |
|            |                    | 50                                | 0      | Refer To Test Graph      |       | Pass     |
| 64QAM -    | 1715               | 1                                 | 0      | Refer To Test Graph      |       | Pass     |
|            |                    | 50                                | 0      | Refer To Test Graph      |       | Pass     |
|            | 1732.5             | 1                                 | 0      | Refer To Test Graph      |       | Pass     |
|            | 1750               | 1                                 | 0      | Refer To Test Graph      |       | Pass     |
|            |                    |                                   | 49     | Refer To Test Graph      |       | Pass     |
|            |                    | 50                                | 0      | Refer To Test Graph      |       | Pass     |
| 256QAM -   | 1715               | 1                                 | 0      | Refer To Test Graph      |       | Pass     |
|            |                    | 50                                | 0      | Refer To Test Graph      |       | Pass     |
|            | 1732.5             | 1                                 | 0      | Refer To Test C          | Pass  |          |
|            | 1750               | 1                                 | 0      | Refer To Test Graph      |       | Pass     |
|            |                    |                                   | 49     | Refer To Test Graph      |       | Pass     |
|            |                    | 50                                | 0      | Refer To Test Graph Page |       | Pass     |

### 2.4.2 Test Graph

Univers otherwise agreed in writing, this document is exceed by the Company subject to its General Conditions of Service printed premain, available on request or appearable at http://www.sgs.com/an/Tarms-and-Candidions ages and, for sections format pocuments all http://www.sgs.com/an/Tarms-and-Candidions/ferrans-and-Candidions/ferrans-and-Candidions/ferrans-and-Candidions/ferrans-and-Candidions/ferrans-and-Candidions/ferrans-and-Candidions/ferrans-and-Candidions/ferrans-and-Candidions/ferrans-and-Candidions/ferrans-and-Candidions-and-Candidions-and-Candidions-and-Candidions-and-Candidions-and-Candidions-and-Candidions-and-Candidions-and-Candidions-and-Candidions-and-Candidions-and-Candidions-and-Candidions-and-Candidions-and-Candidions-and-Candidions-and-Candidions-and-Candidions-and-Candidions-and-Candidions-and-Candidions-and-Candidions-and-Candidions-and-Candidions-and-Candidions-and-Candidions-and-Candidions-and-Candidions-and-Candidions-and-Candidions-and-Candidions-and-Candidions-and-Candidions-and-Candidions-and-Candidions-and-Candidions-and-Candidions-and-Candidions-and-Candidions-and-Candidions-and-Candidions-and-Candidions-and-Candidions-and-Candidions-and-Candidions-and-Candidions-and-Candidions-and-Candidions-and-Candidions-and-Candidions-and-Candidions-and-Candidions-and-Candidions-and-Candidions-and-Candidions-and-Candidions-and-Candidions-and-Candidions-and-Candidions-and-Candidions-and-Candidions-and-Candidions-and-Candidions-and-Candidions-and-Candidions-and-Candidions-and-Candidions-and-Candidions-and-Candidions-and-Candidions-and-Candidions-and-Candidions-and-Candidions-and-Candidions-and-Candidions-and-Candidions-and-Candidions-and-Candidions-and-Candidions-and-Candidions-and-Candidions-and-Candidions-and-Candidions-and-Candidions-and-Candidions-and-Candidions-and-Candidions-and-Candidions-and-Candidions-and-Candidions-and-Candidions-and-Candidions-and-Candidions-and-Candidions-and-Candidions-and-Candidions-and-Candidions-and-Candidions-and-Candidions-and-Candidions-and-Candidions-and-Candid