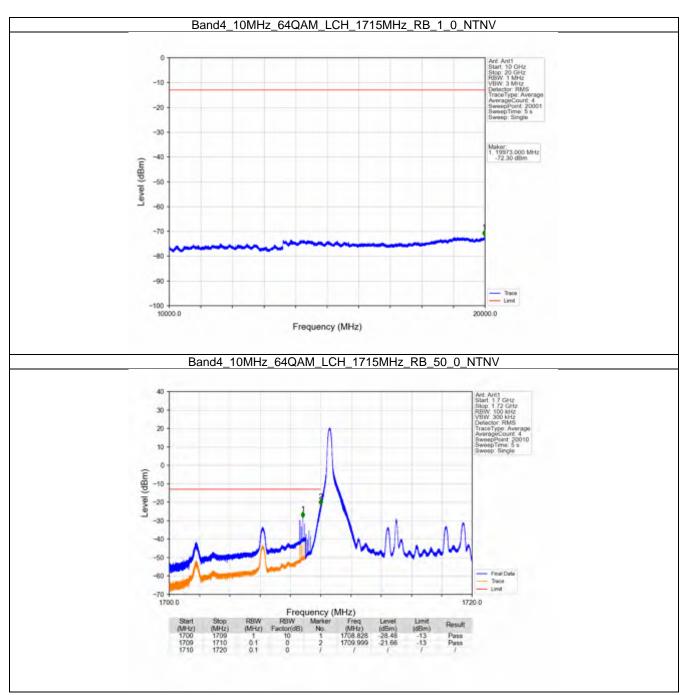

### 2.4 B4\_10MHz

#### 2.4.1 Test Result

| Modulation | Frequency<br>(MHz) | Band: 4 / Bandwidth RB Allocation |        | Spurious Emission        |       | <b>T</b> |
|------------|--------------------|-----------------------------------|--------|--------------------------|-------|----------|
|            |                    | Size                              | Offset | Result                   | Limit | Verdict  |
| QPSK -     | 1715               | 1                                 | 0      | Refer To Test Graph      |       | Pass     |
|            |                    | 50                                | 0      | Refer To Test Graph      |       | Pass     |
|            | 1732.5             | 1                                 | 0      | Refer To Test Graph      |       | Pass     |
|            | 1750               | 1                                 | 0      | Refer To Test Graph      |       | Pass     |
|            |                    |                                   | 49     | Refer To Test Graph      |       | Pass     |
|            |                    | 50                                | 0      | Refer To Test Graph      |       | Pass     |
| 16QAM      | 1715               | 1                                 | 0      | Refer To Test Graph      |       | Pass     |
|            |                    | 50                                | 0      | Refer To Test Graph      |       | Pass     |
|            | 1732.5             | 1                                 | 0      | Refer To Test Graph      |       | Pass     |
|            | 1750               | 1                                 | 0      | Refer To Test Graph      |       | Pass     |
|            |                    |                                   | 49     | Refer To Test Graph      |       | Pass     |
|            |                    | 50                                | 0      | Refer To Test Graph      |       | Pass     |
| 64QAM -    | 1715               | 1                                 | 0      | Refer To Test Graph      |       | Pass     |
|            |                    | 50                                | 0      | Refer To Test Graph      |       | Pass     |
|            | 1732.5             | 1                                 | 0      | Refer To Test Graph      |       | Pass     |
|            | 1750               | 1                                 | 0      | Refer To Test Graph      |       | Pass     |
|            |                    |                                   | 49     | Refer To Test Graph      |       | Pass     |
|            |                    | 50                                | 0      | Refer To Test Graph      |       | Pass     |
| 256QAM -   | 1715               | 1                                 | 0      | Refer To Test Graph      |       | Pass     |
|            |                    | 50                                | 0      | Refer To Test Graph      |       | Pass     |
|            | 1732.5             | 1                                 | 0      | Refer To Test C          | Pass  |          |
|            | 1750               | 1                                 | 0      | Refer To Test Graph      |       | Pass     |
|            |                    |                                   | 49     | Refer To Test Graph      |       | Pass     |
|            |                    | 50                                | 0      | Refer To Test Graph Page |       | Pass     |

### 2.4.2 Test Graph

Univers otherwise agreed in writing, this document is exceed by the Company subject to its General Conditions of Service printed premain, available on request or appearable at http://www.sgs.com/an/Tarms-and-Candidions ages and, for sections format pocuments all http://www.sgs.com/an/Tarms-and-Candidions/ferrans-and-Candidions/ferrans-and-Candidions/ferrans-and-Candidions/ferrans-and-Candidions/ferrans-and-Candidions/ferrans-and-Candidions/ferrans-and-Candidions/ferrans-and-Candidions/ferrans-and-Candidions/ferrans-and-Candidions-and-Candidions-and-Candidions-and-Candidions-and-Candidions-and-Candidions-and-Candidions-and-Candidions-and-Candidions-and-Candidions-and-Candidions-and-Candidions-and-Candidions-and-Candidions-and-Candidions-and-Candidions-and-Candidions-and-Candidions-and-Candidions-and-Candidions-and-Candidions-and-Candidions-and-Candidions-and-Candidions-and-Candidions-and-Candidions-and-Candidions-and-Candidions-and-Candidions-and-Candidions-and-Candidions-and-Candidions-and-Candidions-and-Candidions-and-Candidions-and-Candidions-and-Candidions-and-Candidions-and-Candidions-and-Candidions-and-Candidions-and-Candidions-and-Candidions-and-Candidions-and-Candidions-and-Candidions-and-Candidions-and-Candidions-and-Candidions-and-Candidions-and-Candidions-and-Candidions-and-Candidions-and-Candidions-and-Candidions-and-Candidions-and-Candidions-and-Candidions-and-Candidions-and-Candidions-and-Candidions-and-Candidions-and-Candidions-and-Candidions-and-Candidions-and-Candidions-and-Candidions-and-Candidions-and-Candidions-and-Candidions-and-Candidions-and-Candidions-and-Candidions-and-Candidions-and-Candidions-and-Candidions-and-Candidions-and-Candidions-and-Candidions-and-Candidions-and-Candidions-and-Candidions-and-Candidions-and-Candidions-and-Candidions-and-Candidions-and-Candidions-and-Candidions-and-Candidions-and-Candidions-and-Candidions-and-Candidions-and-Candidions-and-Candidions-and-Candidions-and-Candidions-and-Candidions-and-Candidions-and-Candidions-and-Candidions-and-Candidions-and-Candid