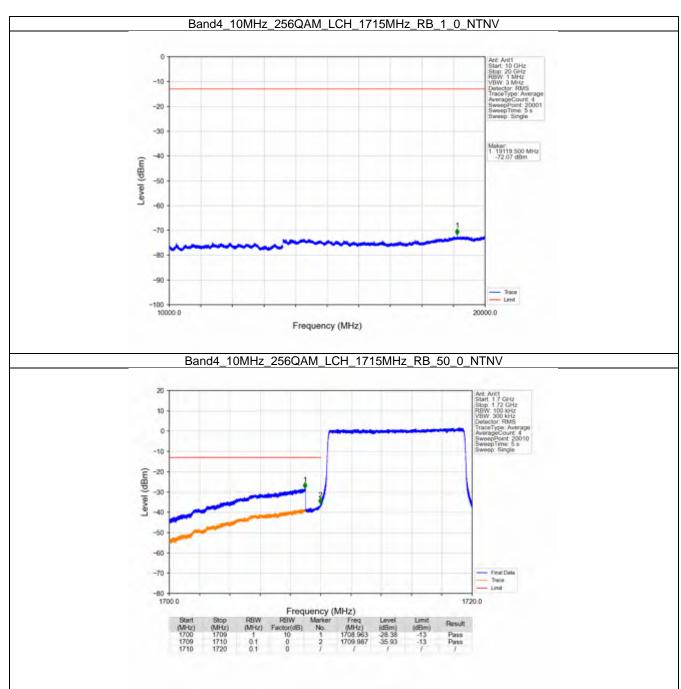

### 2.4 B4\_10MHz

#### 2.4.1 Test Result

| Modulation | Frequency<br>(MHz) | Band: 4 / Bandwidth RB Allocation |        | Spurious Emission        |       | <b>T</b> |
|------------|--------------------|-----------------------------------|--------|--------------------------|-------|----------|
|            |                    | Size                              | Offset | Result                   | Limit | Verdict  |
| QPSK -     | 1715               | 1                                 | 0      | Refer To Test Graph      |       | Pass     |
|            |                    | 50                                | 0      | Refer To Test Graph      |       | Pass     |
|            | 1732.5             | 1                                 | 0      | Refer To Test Graph      |       | Pass     |
|            | 1750               | 1                                 | 0      | Refer To Test Graph      |       | Pass     |
|            |                    |                                   | 49     | Refer To Test Graph      |       | Pass     |
|            |                    | 50                                | 0      | Refer To Test Graph      |       | Pass     |
| 16QAM      | 1715               | 1                                 | 0      | Refer To Test Graph      |       | Pass     |
|            |                    | 50                                | 0      | Refer To Test Graph      |       | Pass     |
|            | 1732.5             | 1                                 | 0      | Refer To Test Graph      |       | Pass     |
|            | 1750               | 1                                 | 0      | Refer To Test Graph      |       | Pass     |
|            |                    |                                   | 49     | Refer To Test Graph      |       | Pass     |
|            |                    | 50                                | 0      | Refer To Test Graph      |       | Pass     |
| 64QAM -    | 1715               | 1                                 | 0      | Refer To Test Graph      |       | Pass     |
|            |                    | 50                                | 0      | Refer To Test Graph      |       | Pass     |
|            | 1732.5             | 1                                 | 0      | Refer To Test Graph      |       | Pass     |
|            | 1750               | 1                                 | 0      | Refer To Test Graph      |       | Pass     |
|            |                    |                                   | 49     | Refer To Test Graph      |       | Pass     |
|            |                    | 50                                | 0      | Refer To Test Graph      |       | Pass     |
| 256QAM -   | 1715               | 1                                 | 0      | Refer To Test Graph      |       | Pass     |
|            |                    | 50                                | 0      | Refer To Test Graph      |       | Pass     |
|            | 1732.5             | 1                                 | 0      | Refer To Test C          | Pass  |          |
|            | 1750               | 1                                 | 0      | Refer To Test Graph      |       | Pass     |
|            |                    |                                   | 49     | Refer To Test Graph      |       | Pass     |
|            |                    | 50                                | 0      | Refer To Test Graph Page |       | Pass     |

### 2.4.2 Test Graph

Univers otherwise agreed in writing, this document is exceed by the Company subject to its General Conditions of Service printed premain, available on request or appearable at http://www.sgs.com/an/Tarms-and-Candidions ages and, for sections format pocuments all http://www.sgs.com/an/Tarms-and-Candidions/ferrans-and-Candidions/ferrans-and-Candidions/ferrans-and-Candidions/ferrans-and-Candidions/ferrans-and-Candidions/ferrans-and-Candidions/ferrans-and-Candidions/ferrans-and-Candidions/ferrans-and-Candidions/ferrans-and-Candidions-and-Candidions-and-Candidions-and-Candidions-and-Candidions-and-Candidions-and-Candidions-and-Candidions-and-Candidions-and-Candidions-and-Candidions-and-Candidions-and-Candidions-and-Candidions-and-Candidions-and-Candidions-and-Candidions-and-Candidions-and-Candidions-and-Candidions-and-Candidions-and-Candidions-and-Candidions-and-Candidions-and-Candidions-and-Candidions-and-Candidions-and-Candidions-and-Candidions-and-Candidions-and-Candidions-and-Candidions-and-Candidions-and-Candidions-and-Candidions-and-Candidions-and-Candidions-and-Candidions-and-Candidions-and-Candidions-and-Candidions-and-Candidions-and-Candidions-and-Candidions-and-Candidions-and-Candidions-and-Candidions-and-Candidions-and-Candidions-and-Candidions-and-Candidions-and-Candidions-and-Candidions-and-Candidions-and-Candidions-and-Candidions-and-Candidions-and-Candidions-and-Candidions-and-Candidions-and-Candidions-and-Candidions-and-Candidions-and-Candidions-and-Candidions-and-Candidions-and-Candidions-and-Candidions-and-Candidions-and-Candidions-and-Candidions-and-Candidions-and-Candidions-and-Candidions-and-Candidions-and-Candidions-and-Candidions-and-Candidions-and-Candidions-and-Candidions-and-Candidions-and-Candidions-and-Candidions-and-Candidions-and-Candidions-and-Candidions-and-Candidions-and-Candidions-and-Candidions-and-Candidions-and-Candidions-and-Candidions-and-Candidions-and-Candidions-and-Candidions-and-Candidions-and-Candidions-and-Candidions-and-Candidions-and-Candidions-and-Candidions-and-Candid