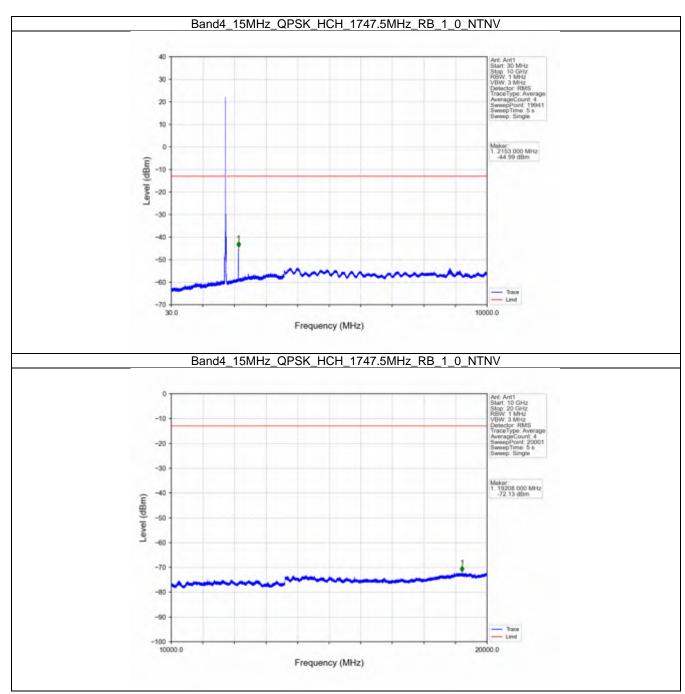

## 2.5 B4\_15MHz

#### 2.5.1 Test Result

|            |                    | [             | Band: 4 / Bandwidth | : 15MHz / NTNV           |       |         |
|------------|--------------------|---------------|---------------------|--------------------------|-------|---------|
| Modulation | Frequency<br>(MHz) | RB Allocation |                     | Spurious Emission        |       | Verdict |
|            |                    | Size          | Offset              | Result                   | Limit | verdict |
| QPSK -     | 1717.5             | 1             | 0                   | Refer To Test Graph      |       | Pass    |
|            |                    | 75            | 0                   | Refer To Test Graph      |       | Pass    |
|            | 1732.5             | 1             | 0                   | Refer To Test Graph      |       | Pass    |
|            | 1747.5             | 1             | 0                   | Refer To Test Graph      |       | Pass    |
|            |                    |               | 74                  | Refer To Test Graph      |       | Pass    |
|            |                    | 75            | 0                   | Refer To Test Graph      |       | Pass    |
| 16QAM      | 1717.5             | 1             | 0                   | Refer To Test Graph      |       | Pass    |
|            |                    | 75            | 0                   | Refer To Test Graph      |       | Pass    |
|            | 1732.5             | 1             | 0                   | Refer To Test Graph      |       | Pass    |
|            | 1747.5             | 1             | 0                   | Refer To Test Graph      |       | Pass    |
|            |                    |               | 74                  | Refer To Test Graph      |       | Pass    |
|            |                    | 75            | 0                   | Refer To Test Graph      |       | Pass    |
| 64QAM —    | 1717.5             | 1             | 0                   | Refer To Test Graph      |       | Pass    |
|            |                    | 75            | 0                   | Refer To Test Graph      |       | Pass    |
|            | 1732.5             | 1             | 0                   | Refer To Test Graph      |       | Pass    |
|            | 1747.5             | 1             | 0                   | Refer To Test Graph      |       | Pass    |
|            |                    |               | 74                  | Refer To Test Graph      |       | Pass    |
|            |                    | 75            | 0                   | Refer To Test Graph      |       | Pass    |
| 256QAM -   | 1717.5             | 1             | 0                   | Refer To Test Graph      |       | Pass    |
|            |                    | 75            | 0                   | Refer To Test Graph      |       | Pass    |
|            | 1732.5             | 1             | 0                   | Refer To Test G          | Pass  |         |
|            | 1747.5             | 1             | 0                   | Refer To Test Graph      |       | Pass    |
|            |                    |               | 74                  | Refer To Test Graph      |       | Pass    |
|            |                    | 75            | 0                   | Refer To Test Graph Pass |       | Pass    |

### 2.5.2 Test Graph

Univers otherwise agreed in writing, this document is exceed by the Company subject to its General Conditions of Service printed premain, available on request or appearable at http://www.sgs.com/an/Tarms-and-Candidions ages and, for sections format pocuments all http://www.sgs.com/an/Tarms-and-Candidions/ferrans-and-Candidions/ferrans-and-Candidions/ferrans-and-Candidions/ferrans-and-Candidions/ferrans-and-Candidions/ferrans-and-Candidions/ferrans-and-Candidions/ferrans-and-Candidions/ferrans-and-Candidions/ferrans-and-Candidions-and-Candidions-and-Candidions-and-Candidions-and-Candidions-and-Candidions-and-Candidions-and-Candidions-and-Candidions-and-Candidions-and-Candidions-and-Candidions-and-Candidions-and-Candidions-and-Candidions-and-Candidions-and-Candidions-and-Candidions-and-Candidions-and-Candidions-and-Candidions-and-Candidions-and-Candidions-and-Candidions-and-Candidions-and-Candidions-and-Candidions-and-Candidions-and-Candidions-and-Candidions-and-Candidions-and-Candidions-and-Candidions-and-Candidions-and-Candidions-and-Candidions-and-Candidions-and-Candidions-and-Candidions-and-Candidions-and-Candidions-and-Candidions-and-Candidions-and-Candidions-and-Candidions-and-Candidions-and-Candidions-and-Candidions-and-Candidions-and-Candidions-and-Candidions-and-Candidions-and-Candidions-and-Candidions-and-Candidions-and-Candidions-and-Candidions-and-Candidions-and-Candidions-and-Candidions-and-Candidions-and-Candidions-and-Candidions-and-Candidions-and-Candidions-and-Candidions-and-Candidions-and-Candidions-and-Candidions-and-Candidions-and-Candidions-and-Candidions-and-Candidions-and-Candidions-and-Candidions-and-Candidions-and-Candidions-and-Candidions-and-Candidions-and-Candidions-and-Candidions-and-Candidions-and-Candidions-and-Candidions-and-Candidions-and-Candidions-and-Candidions-and-Candidions-and-Candidions-and-Candidions-and-Candidions-and-Candidions-and-Candidions-and-Candidions-and-Candidions-and-Candidions-and-Candidions-and-Candidions-and-Candidions-and-Candidions-and-Candidions-and-Candid