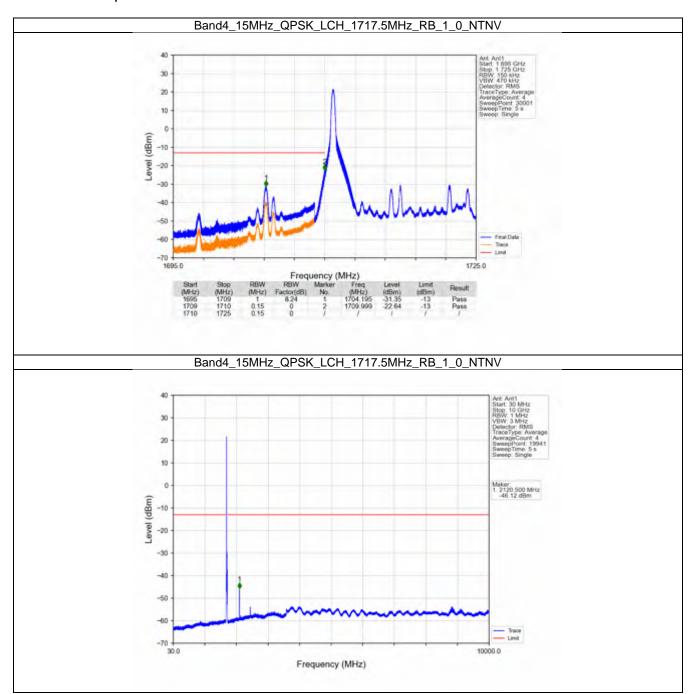

## 2.5 B4\_15MHz

#### 2.5.1 Test Result

|            |                    | [             | Band: 4 / Bandwidth | : 15MHz / NTNV           |       |         |
|------------|--------------------|---------------|---------------------|--------------------------|-------|---------|
| Modulation | Frequency<br>(MHz) | RB Allocation |                     | Spurious Emission        |       | Verdict |
|            |                    | Size          | Offset              | Result                   | Limit | verdict |
| QPSK -     | 1717.5             | 1             | 0                   | Refer To Test Graph      |       | Pass    |
|            |                    | 75            | 0                   | Refer To Test Graph      |       | Pass    |
|            | 1732.5             | 1             | 0                   | Refer To Test Graph      |       | Pass    |
|            | 1747.5             | 1             | 0                   | Refer To Test Graph      |       | Pass    |
|            |                    |               | 74                  | Refer To Test Graph      |       | Pass    |
|            |                    | 75            | 0                   | Refer To Test Graph      |       | Pass    |
| 16QAM      | 1717.5             | 1             | 0                   | Refer To Test Graph      |       | Pass    |
|            |                    | 75            | 0                   | Refer To Test Graph      |       | Pass    |
|            | 1732.5             | 1             | 0                   | Refer To Test Graph      |       | Pass    |
|            | 1747.5             | 1             | 0                   | Refer To Test Graph      |       | Pass    |
|            |                    |               | 74                  | Refer To Test Graph      |       | Pass    |
|            |                    | 75            | 0                   | Refer To Test Graph      |       | Pass    |
| 64QAM —    | 1717.5             | 1             | 0                   | Refer To Test Graph      |       | Pass    |
|            |                    | 75            | 0                   | Refer To Test Graph      |       | Pass    |
|            | 1732.5             | 1             | 0                   | Refer To Test Graph      |       | Pass    |
|            | 1747.5             | 1             | 0                   | Refer To Test Graph      |       | Pass    |
|            |                    |               | 74                  | Refer To Test Graph      |       | Pass    |
|            |                    | 75            | 0                   | Refer To Test Graph      |       | Pass    |
| 256QAM -   | 1717.5             | 1             | 0                   | Refer To Test Graph      |       | Pass    |
|            |                    | 75            | 0                   | Refer To Test Graph      |       | Pass    |
|            | 1732.5             | 1             | 0                   | Refer To Test G          | Pass  |         |
|            | 1747.5             | 1             | 0                   | Refer To Test Graph      |       | Pass    |
|            |                    |               | 74                  | Refer To Test Graph      |       | Pass    |
|            |                    | 75            | 0                   | Refer To Test Graph Pass |       | Pass    |

### 2.5.2 Test Graph

Univers otherwise agreed in writing, this document is exceed by the Company subject to its General Conditions of Service printed premain, available on request or appearable at http://www.sgs.com/an/Tarms-and-Candidions ages and, for sections format pocuments all http://www.sgs.com/an/Tarms-and-Candidions/ferrans-and-Candidions/ferrans-and-Candidions/ferrans-and-Candidions/ferrans-and-Candidions/ferrans-and-Candidions/ferrans-and-Candidions/ferrans-and-Candidions/ferrans-and-Candidions/ferrans-and-Candidions/ferrans-and-Candidions-and-Candidions-and-Candidions-and-Candidions-and-Candidions-and-Candidions-and-Candidions-and-Candidions-and-Candidions-and-Candidions-and-Candidions-and-Candidions-and-Candidions-and-Candidions-and-Candidions-and-Candidions-and-Candidions-and-Candidions-and-Candidions-and-Candidions-and-Candidions-and-Candidions-and-Candidions-and-Candidions-and-Candidions-and-Candidions-and-Candidions-and-Candidions-and-Candidions-and-Candidions-and-Candidions-and-Candidions-and-Candidions-and-Candidions-and-Candidions-and-Candidions-and-Candidions-and-Candidions-and-Candidions-and-Candidions-and-Candidions-and-Candidions-and-Candidions-and-Candidions-and-Candidions-and-Candidions-and-Candidions-and-Candidions-and-Candidions-and-Candidions-and-Candidions-and-Candidions-and-Candidions-and-Candidions-and-Candidions-and-Candidions-and-Candidions-and-Candidions-and-Candidions-and-Candidions-and-Candidions-and-Candidions-and-Candidions-and-Candidions-and-Candidions-and-Candidions-and-Candidions-and-Candidions-and-Candidions-and-Candidions-and-Candidions-and-Candidions-and-Candidions-and-Candidions-and-Candidions-and-Candidions-and-Candidions-and-Candidions-and-Candidions-and-Candidions-and-Candidions-and-Candidions-and-Candidions-and-Candidions-and-Candidions-and-Candidions-and-Candidions-and-Candidions-and-Candidions-and-Candidions-and-Candidions-and-Candidions-and-Candidions-and-Candidions-and-Candidions-and-Candidions-and-Candidions-and-Candidions-and-Candidions-and-Candidions-and-Candidions-and-Candid