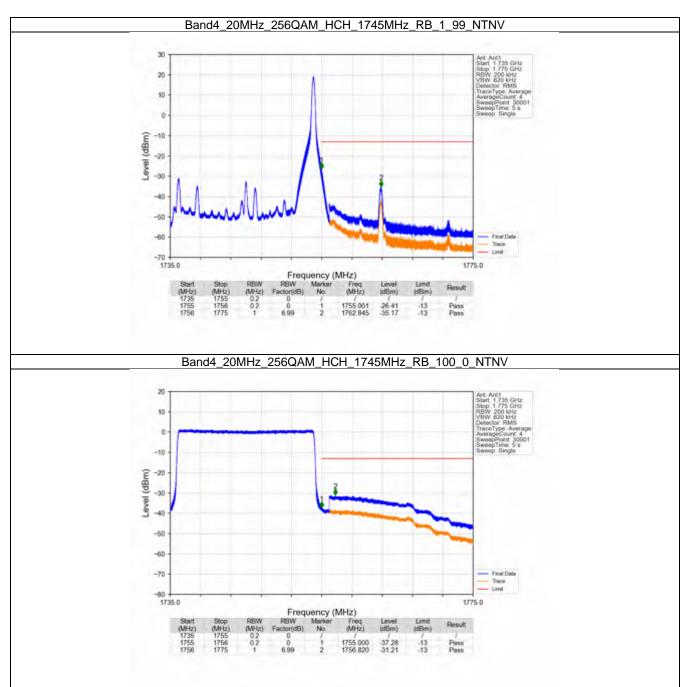

#### 2.6 B4\_20MHz

#### 2.6.1 Test Result

|            | F===::===::        |               | and: 4 / Bandwidth |                     | !     |         |
|------------|--------------------|---------------|--------------------|---------------------|-------|---------|
| Modulation | Frequency<br>(MHz) | RB Allocation |                    | Spurious Emission   |       | Verdict |
|            |                    | Size          | Offset             | Result              | Limit |         |
| QPSK -     | 1720               | 1             | 0                  | Refer To Test Graph |       | Pass    |
|            |                    | 100           | 0                  | Refer To Test Graph |       | Pass    |
|            | 1732.5             | 1             | 0                  | Refer To Test Graph |       | Pass    |
|            | 1745               | 1             | 0                  | Refer To Test Graph |       | Pass    |
|            |                    |               | 99                 | Refer To Test Graph |       | Pass    |
|            |                    | 100           | 0                  | Refer To Test Graph |       | Pass    |
| 16QAM -    | 1720               | 1             | 0                  | Refer To Test Graph |       | Pass    |
|            |                    | 100           | 0                  | Refer To Test Graph |       | Pass    |
|            | 1732.5             | 1             | 0                  | Refer To Test Graph |       | Pass    |
|            | 1745               | 1             | 0                  | Refer To Test Graph |       | Pass    |
|            |                    |               | 99                 | Refer To Test Graph |       | Pass    |
|            |                    | 100           | 0                  | Refer To Test Graph |       | Pass    |
| 64QAM -    | 1720               | 1             | 0                  | Refer To Test Graph |       | Pass    |
|            |                    | 100           | 0                  | Refer To Test Graph |       | Pass    |
|            | 1732.5             | 1             | 0                  | Refer To Test Graph |       | Pass    |
|            | 1745               | 1             | 0                  | Refer To Test Graph |       | Pass    |
|            |                    |               | 99                 | Refer To Test Graph |       | Pass    |
|            |                    | 100           | 0                  | Refer To Test Graph |       | Pass    |
| 256QAM -   | 1720               | 1             | 0                  | Refer To Test Graph |       | Pass    |
|            |                    | 100           | 0                  | Refer To Test Graph |       | Pass    |
|            | 1732.5             | 1             | 0                  | Refer To Test (     | Pass  |         |
|            | 1745               | 1             | 0                  | Refer To Test Graph |       | Pass    |
|            |                    |               | 99                 | Refer To Test Graph |       | Pass    |
|            |                    | 100           | 0                  | Refer To Test Graph |       | Pass    |

#### 2.6.2 Test Graph

Univers otherwise agreed in writing, this document is exceed by the Company subject to its General Conditions of Service printed premain, available on request or appearable at http://www.sgs.com/an/Tarms-and-Candidions ages and, for sections format pocuments all http://www.sgs.com/an/Tarms-and-Candidions/ferrans-and-Candidions/ferrans-and-Candidions/ferrans-and-Candidions/ferrans-and-Candidions/ferrans-and-Candidions/ferrans-and-Candidions/ferrans-and-Candidions/ferrans-and-Candidions/ferrans-and-Candidions/ferrans-and-Candidions-and-Candidions-and-Candidions-and-Candidions-and-Candidions-and-Candidions-and-Candidions-and-Candidions-and-Candidions-and-Candidions-and-Candidions-and-Candidions-and-Candidions-and-Candidions-and-Candidions-and-Candidions-and-Candidions-and-Candidions-and-Candidions-and-Candidions-and-Candidions-and-Candidions-and-Candidions-and-Candidions-and-Candidions-and-Candidions-and-Candidions-and-Candidions-and-Candidions-and-Candidions-and-Candidions-and-Candidions-and-Candidions-and-Candidions-and-Candidions-and-Candidions-and-Candidions-and-Candidions-and-Candidions-and-Candidions-and-Candidions-and-Candidions-and-Candidions-and-Candidions-and-Candidions-and-Candidions-and-Candidions-and-Candidions-and-Candidions-and-Candidions-and-Candidions-and-Candidions-and-Candidions-and-Candidions-and-Candidions-and-Candidions-and-Candidions-and-Candidions-and-Candidions-and-Candidions-and-Candidions-and-Candidions-and-Candidions-and-Candidions-and-Candidions-and-Candidions-and-Candidions-and-Candidions-and-Candidions-and-Candidions-and-Candidions-and-Candidions-and-Candidions-and-Candidions-and-Candidions-and-Candidions-and-Candidions-and-Candidions-and-Candidions-and-Candidions-and-Candidions-and-Candidions-and-Candidions-and-Candidions-and-Candidions-and-Candidions-and-Candidions-and-Candidions-and-Candidions-and-Candidions-and-Candidions-and-Candidions-and-Candidions-and-Candidions-and-Candidions-and-Candidions-and-Candidions-and-Candidions-and-Candidions-and-Candidions-and-Candidions-and-Candid