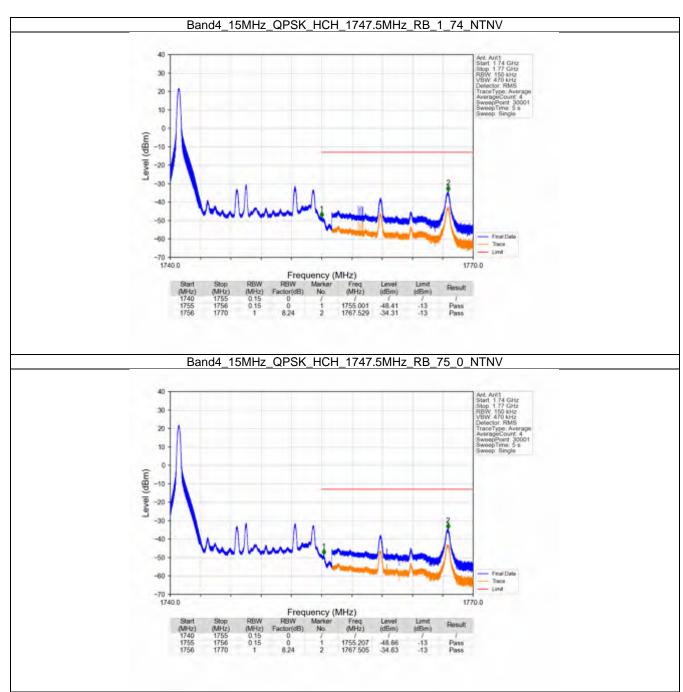

## 2.5 B4\_15MHz

#### 2.5.1 Test Result

|            |                    | [             | Band: 4 / Bandwidth | : 15MHz / NTNV           |       |         |
|------------|--------------------|---------------|---------------------|--------------------------|-------|---------|
| Modulation | Frequency<br>(MHz) | RB Allocation |                     | Spurious Emission        |       | Verdict |
|            |                    | Size          | Offset              | Result                   | Limit | verdict |
| QPSK -     | 1717.5             | 1             | 0                   | Refer To Test Graph      |       | Pass    |
|            |                    | 75            | 0                   | Refer To Test Graph      |       | Pass    |
|            | 1732.5             | 1             | 0                   | Refer To Test Graph      |       | Pass    |
|            | 1747.5             | 1             | 0                   | Refer To Test Graph      |       | Pass    |
|            |                    |               | 74                  | Refer To Test Graph      |       | Pass    |
|            |                    | 75            | 0                   | Refer To Test Graph      |       | Pass    |
| 16QAM      | 1717.5             | 1             | 0                   | Refer To Test Graph      |       | Pass    |
|            |                    | 75            | 0                   | Refer To Test Graph      |       | Pass    |
|            | 1732.5             | 1             | 0                   | Refer To Test Graph      |       | Pass    |
|            | 1747.5             | 1             | 0                   | Refer To Test Graph      |       | Pass    |
|            |                    |               | 74                  | Refer To Test Graph      |       | Pass    |
|            |                    | 75            | 0                   | Refer To Test Graph      |       | Pass    |
| 64QAM —    | 1717.5             | 1             | 0                   | Refer To Test Graph      |       | Pass    |
|            |                    | 75            | 0                   | Refer To Test Graph      |       | Pass    |
|            | 1732.5             | 1             | 0                   | Refer To Test Graph      |       | Pass    |
|            | 1747.5             | 1             | 0                   | Refer To Test Graph      |       | Pass    |
|            |                    |               | 74                  | Refer To Test Graph      |       | Pass    |
|            |                    | 75            | 0                   | Refer To Test Graph      |       | Pass    |
| 256QAM -   | 1717.5             | 1             | 0                   | Refer To Test Graph      |       | Pass    |
|            |                    | 75            | 0                   | Refer To Test Graph      |       | Pass    |
|            | 1732.5             | 1             | 0                   | Refer To Test G          | Pass  |         |
|            | 1747.5             | 1             | 0                   | Refer To Test Graph      |       | Pass    |
|            |                    |               | 74                  | Refer To Test Graph      |       | Pass    |
|            |                    | 75            | 0                   | Refer To Test Graph Pass |       | Pass    |

### 2.5.2 Test Graph

Univers otherwise agreed in writing, this document is exceed by the Company subject to its General Conditions of Service printed premain, available on request or appearable at http://www.sgs.com/an/Tarms-and-Candidions ages and, for sections format pocuments all http://www.sgs.com/an/Tarms-and-Candidions/ferrans-and-Candidions/ferrans-and-Candidions/ferrans-and-Candidions/ferrans-and-Candidions/ferrans-and-Candidions/ferrans-and-Candidions/ferrans-and-Candidions/ferrans-and-Candidions/ferrans-and-Candidions/ferrans-and-Candidions-and-Candidions-and-Candidions-and-Candidions-and-Candidions-and-Candidions-and-Candidions-and-Candidions-and-Candidions-and-Candidions-and-Candidions-and-Candidions-and-Candidions-and-Candidions-and-Candidions-and-Candidions-and-Candidions-and-Candidions-and-Candidions-and-Candidions-and-Candidions-and-Candidions-and-Candidions-and-Candidions-and-Candidions-and-Candidions-and-Candidions-and-Candidions-and-Candidions-and-Candidions-and-Candidions-and-Candidions-and-Candidions-and-Candidions-and-Candidions-and-Candidions-and-Candidions-and-Candidions-and-Candidions-and-Candidions-and-Candidions-and-Candidions-and-Candidions-and-Candidions-and-Candidions-and-Candidions-and-Candidions-and-Candidions-and-Candidions-and-Candidions-and-Candidions-and-Candidions-and-Candidions-and-Candidions-and-Candidions-and-Candidions-and-Candidions-and-Candidions-and-Candidions-and-Candidions-and-Candidions-and-Candidions-and-Candidions-and-Candidions-and-Candidions-and-Candidions-and-Candidions-and-Candidions-and-Candidions-and-Candidions-and-Candidions-and-Candidions-and-Candidions-and-Candidions-and-Candidions-and-Candidions-and-Candidions-and-Candidions-and-Candidions-and-Candidions-and-Candidions-and-Candidions-and-Candidions-and-Candidions-and-Candidions-and-Candidions-and-Candidions-and-Candidions-and-Candidions-and-Candidions-and-Candidions-and-Candidions-and-Candidions-and-Candidions-and-Candidions-and-Candidions-and-Candidions-and-Candidions-and-Candidions-and-Candidions-and-Candidions-and-Candid