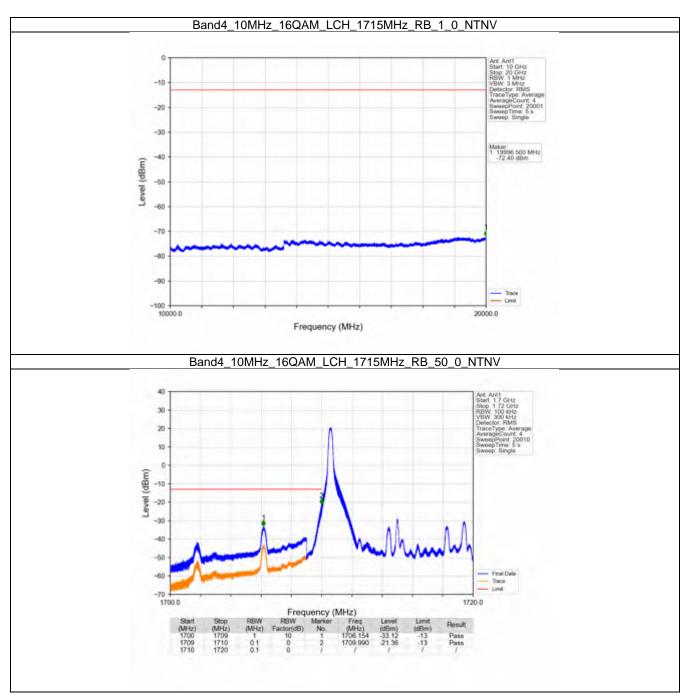

### 2.4 B4\_10MHz

#### 2.4.1 Test Result

| Modulation | Frequency<br>(MHz) | Band: 4 / Bandwidth RB Allocation |        | Spurious Emission        |       | <b>T</b> |
|------------|--------------------|-----------------------------------|--------|--------------------------|-------|----------|
|            |                    | Size                              | Offset | Result                   | Limit | Verdict  |
| QPSK -     | 1715               | 1                                 | 0      | Refer To Test Graph      |       | Pass     |
|            |                    | 50                                | 0      | Refer To Test Graph      |       | Pass     |
|            | 1732.5             | 1                                 | 0      | Refer To Test Graph      |       | Pass     |
|            | 1750               | 1                                 | 0      | Refer To Test Graph      |       | Pass     |
|            |                    |                                   | 49     | Refer To Test Graph      |       | Pass     |
|            |                    | 50                                | 0      | Refer To Test Graph      |       | Pass     |
| 16QAM      | 1715               | 1                                 | 0      | Refer To Test Graph      |       | Pass     |
|            |                    | 50                                | 0      | Refer To Test Graph      |       | Pass     |
|            | 1732.5             | 1                                 | 0      | Refer To Test Graph      |       | Pass     |
|            | 1750               | 1                                 | 0      | Refer To Test Graph      |       | Pass     |
|            |                    |                                   | 49     | Refer To Test Graph      |       | Pass     |
|            |                    | 50                                | 0      | Refer To Test Graph      |       | Pass     |
| 64QAM -    | 1715               | 1                                 | 0      | Refer To Test Graph      |       | Pass     |
|            |                    | 50                                | 0      | Refer To Test Graph      |       | Pass     |
|            | 1732.5             | 1                                 | 0      | Refer To Test Graph      |       | Pass     |
|            | 1750               | 1                                 | 0      | Refer To Test Graph      |       | Pass     |
|            |                    |                                   | 49     | Refer To Test Graph      |       | Pass     |
|            |                    | 50                                | 0      | Refer To Test Graph      |       | Pass     |
| 256QAM -   | 1715               | 1                                 | 0      | Refer To Test Graph      |       | Pass     |
|            |                    | 50                                | 0      | Refer To Test Graph      |       | Pass     |
|            | 1732.5             | 1                                 | 0      | Refer To Test C          | Pass  |          |
|            | 1750               | 1                                 | 0      | Refer To Test Graph      |       | Pass     |
|            |                    |                                   | 49     | Refer To Test Graph      |       | Pass     |
|            |                    | 50                                | 0      | Refer To Test Graph Page |       | Pass     |

### 2.4.2 Test Graph

Univers otherwise agreed in writing, this document is exceed by the Company subject to its General Conditions of Service printed premain, available on request or appearable at http://www.sgs.com/an/Tarms-and-Candidions ages and, for sections format pocuments all http://www.sgs.com/an/Tarms-and-Candidions/ferrans-and-Candidions/ferrans-and-Candidions/ferrans-and-Candidions/ferrans-and-Candidions/ferrans-and-Candidions/ferrans-and-Candidions/ferrans-and-Candidions/ferrans-and-Candidions/ferrans-and-Candidions/ferrans-and-Candidions-and-Candidions-and-Candidions-and-Candidions-and-Candidions-and-Candidions-and-Candidions-and-Candidions-and-Candidions-and-Candidions-and-Candidions-and-Candidions-and-Candidions-and-Candidions-and-Candidions-and-Candidions-and-Candidions-and-Candidions-and-Candidions-and-Candidions-and-Candidions-and-Candidions-and-Candidions-and-Candidions-and-Candidions-and-Candidions-and-Candidions-and-Candidions-and-Candidions-and-Candidions-and-Candidions-and-Candidions-and-Candidions-and-Candidions-and-Candidions-and-Candidions-and-Candidions-and-Candidions-and-Candidions-and-Candidions-and-Candidions-and-Candidions-and-Candidions-and-Candidions-and-Candidions-and-Candidions-and-Candidions-and-Candidions-and-Candidions-and-Candidions-and-Candidions-and-Candidions-and-Candidions-and-Candidions-and-Candidions-and-Candidions-and-Candidions-and-Candidions-and-Candidions-and-Candidions-and-Candidions-and-Candidions-and-Candidions-and-Candidions-and-Candidions-and-Candidions-and-Candidions-and-Candidions-and-Candidions-and-Candidions-and-Candidions-and-Candidions-and-Candidions-and-Candidions-and-Candidions-and-Candidions-and-Candidions-and-Candidions-and-Candidions-and-Candidions-and-Candidions-and-Candidions-and-Candidions-and-Candidions-and-Candidions-and-Candidions-and-Candidions-and-Candidions-and-Candidions-and-Candidions-and-Candidions-and-Candidions-and-Candidions-and-Candidions-and-Candidions-and-Candidions-and-Candidions-and-Candidions-and-Candidions-and-Candidions-and-Candidions-and-Candid