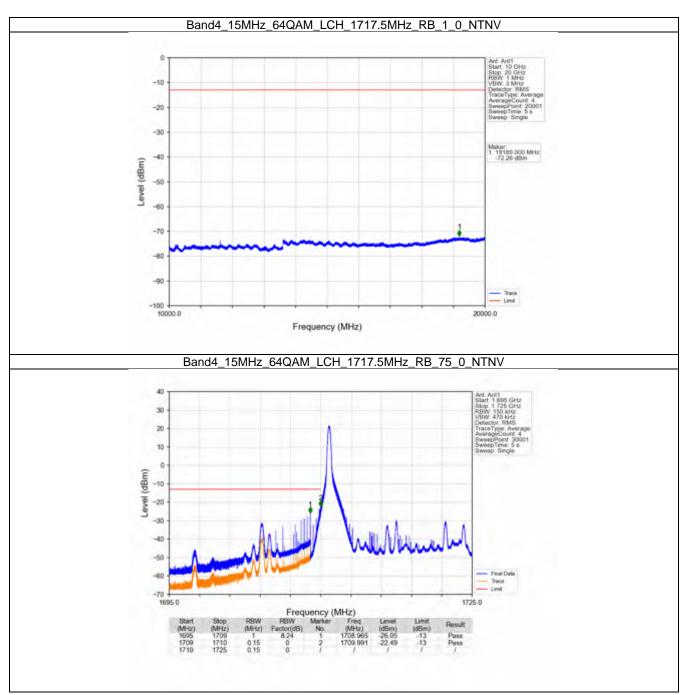

## 2.5 B4\_15MHz

#### 2.5.1 Test Result

|            |                    | [             | Band: 4 / Bandwidth | : 15MHz / NTNV           |       |         |
|------------|--------------------|---------------|---------------------|--------------------------|-------|---------|
| Modulation | Frequency<br>(MHz) | RB Allocation |                     | Spurious Emission        |       | Verdict |
|            |                    | Size          | Offset              | Result                   | Limit | verdict |
| QPSK -     | 1717.5             | 1             | 0                   | Refer To Test Graph      |       | Pass    |
|            |                    | 75            | 0                   | Refer To Test Graph      |       | Pass    |
|            | 1732.5             | 1             | 0                   | Refer To Test Graph      |       | Pass    |
|            | 1747.5             | 1             | 0                   | Refer To Test Graph      |       | Pass    |
|            |                    |               | 74                  | Refer To Test Graph      |       | Pass    |
|            |                    | 75            | 0                   | Refer To Test Graph      |       | Pass    |
| 16QAM      | 1717.5             | 1             | 0                   | Refer To Test Graph      |       | Pass    |
|            |                    | 75            | 0                   | Refer To Test Graph      |       | Pass    |
|            | 1732.5             | 1             | 0                   | Refer To Test Graph      |       | Pass    |
|            | 1747.5             | 1             | 0                   | Refer To Test Graph      |       | Pass    |
|            |                    |               | 74                  | Refer To Test Graph      |       | Pass    |
|            |                    | 75            | 0                   | Refer To Test Graph      |       | Pass    |
| 64QAM —    | 1717.5             | 1             | 0                   | Refer To Test Graph      |       | Pass    |
|            |                    | 75            | 0                   | Refer To Test Graph      |       | Pass    |
|            | 1732.5             | 1             | 0                   | Refer To Test Graph      |       | Pass    |
|            | 1747.5             | 1             | 0                   | Refer To Test Graph      |       | Pass    |
|            |                    |               | 74                  | Refer To Test Graph      |       | Pass    |
|            |                    | 75            | 0                   | Refer To Test Graph      |       | Pass    |
| 256QAM -   | 1717.5             | 1             | 0                   | Refer To Test Graph      |       | Pass    |
|            |                    | 75            | 0                   | Refer To Test Graph      |       | Pass    |
|            | 1732.5             | 1             | 0                   | Refer To Test G          | Pass  |         |
|            | 1747.5             | 1             | 0                   | Refer To Test Graph      |       | Pass    |
|            |                    |               | 74                  | Refer To Test Graph      |       | Pass    |
|            |                    | 75            | 0                   | Refer To Test Graph Pass |       | Pass    |

### 2.5.2 Test Graph

Univers otherwise agreed in writing, this document is exceed by the Company subject to its General Conditions of Service printed premain, available on request or appearable at http://www.sgs.com/an/Tarms-and-Candidions ages and, for sections format pocuments all http://www.sgs.com/an/Tarms-and-Candidions/ferrans-and-Candidions/ferrans-and-Candidions/ferrans-and-Candidions/ferrans-and-Candidions/ferrans-and-Candidions/ferrans-and-Candidions/ferrans-and-Candidions/ferrans-and-Candidions/ferrans-and-Candidions/ferrans-and-Candidions-and-Candidions-and-Candidions-and-Candidions-and-Candidions-and-Candidions-and-Candidions-and-Candidions-and-Candidions-and-Candidions-and-Candidions-and-Candidions-and-Candidions-and-Candidions-and-Candidions-and-Candidions-and-Candidions-and-Candidions-and-Candidions-and-Candidions-and-Candidions-and-Candidions-and-Candidions-and-Candidions-and-Candidions-and-Candidions-and-Candidions-and-Candidions-and-Candidions-and-Candidions-and-Candidions-and-Candidions-and-Candidions-and-Candidions-and-Candidions-and-Candidions-and-Candidions-and-Candidions-and-Candidions-and-Candidions-and-Candidions-and-Candidions-and-Candidions-and-Candidions-and-Candidions-and-Candidions-and-Candidions-and-Candidions-and-Candidions-and-Candidions-and-Candidions-and-Candidions-and-Candidions-and-Candidions-and-Candidions-and-Candidions-and-Candidions-and-Candidions-and-Candidions-and-Candidions-and-Candidions-and-Candidions-and-Candidions-and-Candidions-and-Candidions-and-Candidions-and-Candidions-and-Candidions-and-Candidions-and-Candidions-and-Candidions-and-Candidions-and-Candidions-and-Candidions-and-Candidions-and-Candidions-and-Candidions-and-Candidions-and-Candidions-and-Candidions-and-Candidions-and-Candidions-and-Candidions-and-Candidions-and-Candidions-and-Candidions-and-Candidions-and-Candidions-and-Candidions-and-Candidions-and-Candidions-and-Candidions-and-Candidions-and-Candidions-and-Candidions-and-Candidions-and-Candidions-and-Candidions-and-Candidions-and-Candidions-and-Candidions-and-Candid