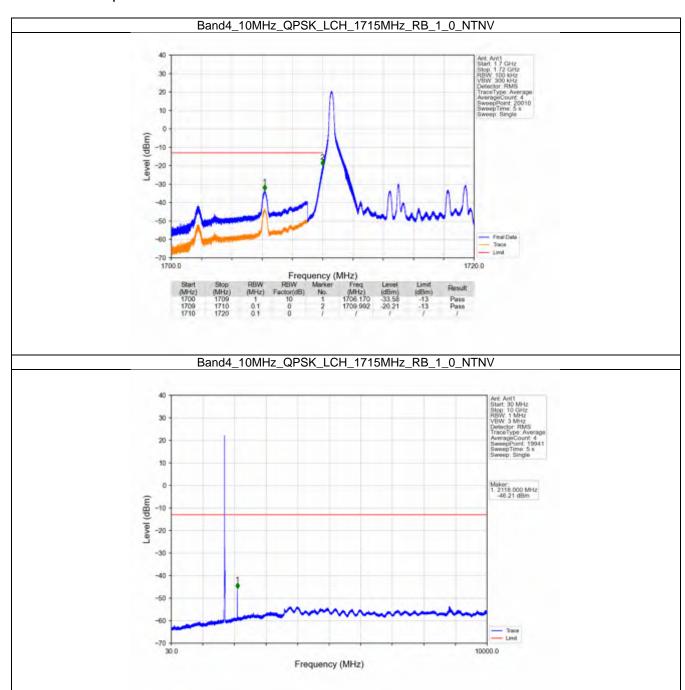

### 2.4 B4\_10MHz

#### 2.4.1 Test Result

| Modulation | Frequency<br>(MHz) | Band: 4 / Bandwidth RB Allocation |        | Spurious Emission        |       | <b>T</b> |
|------------|--------------------|-----------------------------------|--------|--------------------------|-------|----------|
|            |                    | Size                              | Offset | Result                   | Limit | Verdict  |
| QPSK -     | 1715               | 1                                 | 0      | Refer To Test Graph      |       | Pass     |
|            |                    | 50                                | 0      | Refer To Test Graph      |       | Pass     |
|            | 1732.5             | 1                                 | 0      | Refer To Test Graph      |       | Pass     |
|            | 1750               | 1                                 | 0      | Refer To Test Graph      |       | Pass     |
|            |                    |                                   | 49     | Refer To Test Graph      |       | Pass     |
|            |                    | 50                                | 0      | Refer To Test Graph      |       | Pass     |
| 16QAM      | 1715               | 1                                 | 0      | Refer To Test Graph      |       | Pass     |
|            |                    | 50                                | 0      | Refer To Test Graph      |       | Pass     |
|            | 1732.5             | 1                                 | 0      | Refer To Test Graph      |       | Pass     |
|            | 1750               | 1                                 | 0      | Refer To Test Graph      |       | Pass     |
|            |                    |                                   | 49     | Refer To Test Graph      |       | Pass     |
|            |                    | 50                                | 0      | Refer To Test Graph      |       | Pass     |
| 64QAM -    | 1715               | 1                                 | 0      | Refer To Test Graph      |       | Pass     |
|            |                    | 50                                | 0      | Refer To Test Graph      |       | Pass     |
|            | 1732.5             | 1                                 | 0      | Refer To Test Graph      |       | Pass     |
|            | 1750               | 1                                 | 0      | Refer To Test Graph      |       | Pass     |
|            |                    |                                   | 49     | Refer To Test Graph      |       | Pass     |
|            |                    | 50                                | 0      | Refer To Test Graph      |       | Pass     |
| 256QAM -   | 1715               | 1                                 | 0      | Refer To Test Graph      |       | Pass     |
|            |                    | 50                                | 0      | Refer To Test Graph      |       | Pass     |
|            | 1732.5             | 1                                 | 0      | Refer To Test C          | Pass  |          |
|            | 1750               | 1                                 | 0      | Refer To Test Graph      |       | Pass     |
|            |                    |                                   | 49     | Refer To Test Graph      |       | Pass     |
|            |                    | 50                                | 0      | Refer To Test Graph Page |       | Pass     |