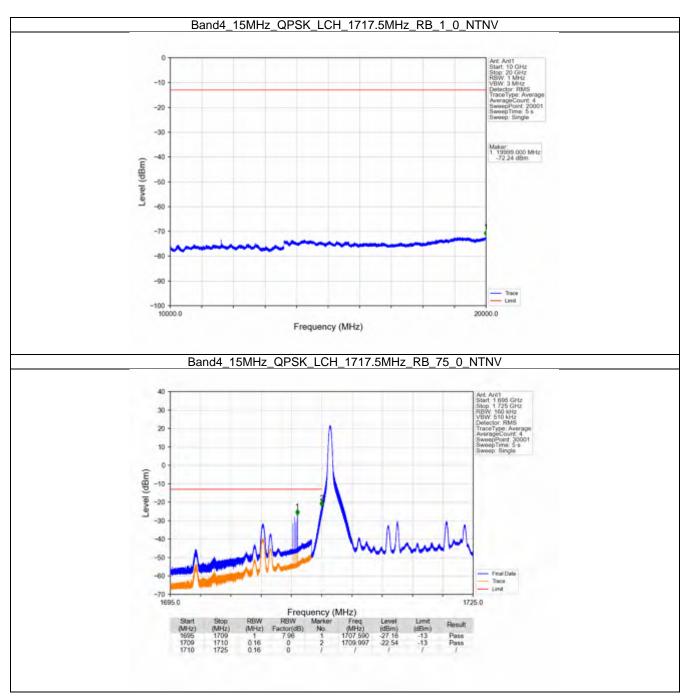

## 2.5 B4\_15MHz

#### 2.5.1 Test Result

|            |                    | [             | Band: 4 / Bandwidth | : 15MHz / NTNV           |       |         |
|------------|--------------------|---------------|---------------------|--------------------------|-------|---------|
| Modulation | Frequency<br>(MHz) | RB Allocation |                     | Spurious Emission        |       | Verdict |
|            |                    | Size          | Offset              | Result                   | Limit | verdict |
| QPSK -     | 1717.5             | 1             | 0                   | Refer To Test Graph      |       | Pass    |
|            |                    | 75            | 0                   | Refer To Test Graph      |       | Pass    |
|            | 1732.5             | 1             | 0                   | Refer To Test Graph      |       | Pass    |
|            | 1747.5             | 1             | 0                   | Refer To Test Graph      |       | Pass    |
|            |                    |               | 74                  | Refer To Test Graph      |       | Pass    |
|            |                    | 75            | 0                   | Refer To Test Graph      |       | Pass    |
| 16QAM      | 1717.5             | 1             | 0                   | Refer To Test Graph      |       | Pass    |
|            |                    | 75            | 0                   | Refer To Test Graph      |       | Pass    |
|            | 1732.5             | 1             | 0                   | Refer To Test Graph      |       | Pass    |
|            | 1747.5             | 1             | 0                   | Refer To Test Graph      |       | Pass    |
|            |                    |               | 74                  | Refer To Test Graph      |       | Pass    |
|            |                    | 75            | 0                   | Refer To Test Graph      |       | Pass    |
| 64QAM —    | 1717.5             | 1             | 0                   | Refer To Test Graph      |       | Pass    |
|            |                    | 75            | 0                   | Refer To Test Graph      |       | Pass    |
|            | 1732.5             | 1             | 0                   | Refer To Test Graph      |       | Pass    |
|            | 1747.5             | 1             | 0                   | Refer To Test Graph      |       | Pass    |
|            |                    |               | 74                  | Refer To Test Graph      |       | Pass    |
|            |                    | 75            | 0                   | Refer To Test Graph      |       | Pass    |
| 256QAM -   | 1717.5             | 1             | 0                   | Refer To Test Graph      |       | Pass    |
|            |                    | 75            | 0                   | Refer To Test Graph      |       | Pass    |
|            | 1732.5             | 1             | 0                   | Refer To Test G          | Pass  |         |
|            | 1747.5             | 1             | 0                   | Refer To Test Graph      |       | Pass    |
|            |                    |               | 74                  | Refer To Test Graph      |       | Pass    |
|            |                    | 75            | 0                   | Refer To Test Graph Pass |       | Pass    |

### 2.5.2 Test Graph

Univers otherwise agreed in writing, this document is exceed by the Company subject to its General Conditions of Service printed premain, available on request or appearable at http://www.sgs.com/an/Tarms-and-Candidions ages and, for sections format pocuments all http://www.sgs.com/an/Tarms-and-Candidions/ferrans-and-Candidions/ferrans-and-Candidions/ferrans-and-Candidions/ferrans-and-Candidions/ferrans-and-Candidions/ferrans-and-Candidions/ferrans-and-Candidions/ferrans-and-Candidions/ferrans-and-Candidions/ferrans-and-Candidions-and-Candidions-and-Candidions-and-Candidions-and-Candidions-and-Candidions-and-Candidions-and-Candidions-and-Candidions-and-Candidions-and-Candidions-and-Candidions-and-Candidions-and-Candidions-and-Candidions-and-Candidions-and-Candidions-and-Candidions-and-Candidions-and-Candidions-and-Candidions-and-Candidions-and-Candidions-and-Candidions-and-Candidions-and-Candidions-and-Candidions-and-Candidions-and-Candidions-and-Candidions-and-Candidions-and-Candidions-and-Candidions-and-Candidions-and-Candidions-and-Candidions-and-Candidions-and-Candidions-and-Candidions-and-Candidions-and-Candidions-and-Candidions-and-Candidions-and-Candidions-and-Candidions-and-Candidions-and-Candidions-and-Candidions-and-Candidions-and-Candidions-and-Candidions-and-Candidions-and-Candidions-and-Candidions-and-Candidions-and-Candidions-and-Candidions-and-Candidions-and-Candidions-and-Candidions-and-Candidions-and-Candidions-and-Candidions-and-Candidions-and-Candidions-and-Candidions-and-Candidions-and-Candidions-and-Candidions-and-Candidions-and-Candidions-and-Candidions-and-Candidions-and-Candidions-and-Candidions-and-Candidions-and-Candidions-and-Candidions-and-Candidions-and-Candidions-and-Candidions-and-Candidions-and-Candidions-and-Candidions-and-Candidions-and-Candidions-and-Candidions-and-Candidions-and-Candidions-and-Candidions-and-Candidions-and-Candidions-and-Candidions-and-Candidions-and-Candidions-and-Candidions-and-Candidions-and-Candidions-and-Candidions-and-Candidions-and-Candidions-and-Candid