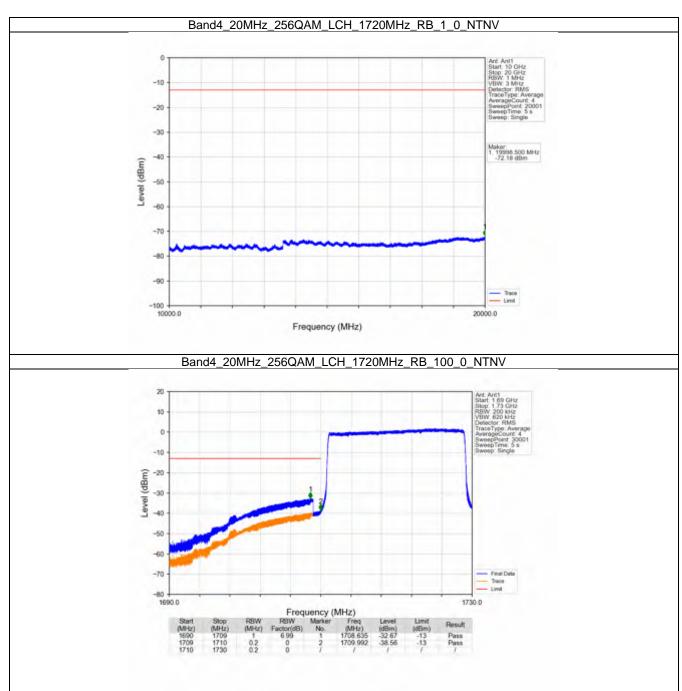

#### 2.6 B4\_20MHz

#### 2.6.1 Test Result

|            | F===::===::        |               | and: 4 / Bandwidth |                     | !     |         |
|------------|--------------------|---------------|--------------------|---------------------|-------|---------|
| Modulation | Frequency<br>(MHz) | RB Allocation |                    | Spurious Emission   |       | Verdict |
|            |                    | Size          | Offset             | Result              | Limit |         |
| QPSK -     | 1720               | 1             | 0                  | Refer To Test Graph |       | Pass    |
|            |                    | 100           | 0                  | Refer To Test Graph |       | Pass    |
|            | 1732.5             | 1             | 0                  | Refer To Test Graph |       | Pass    |
|            | 1745               | 1             | 0                  | Refer To Test Graph |       | Pass    |
|            |                    |               | 99                 | Refer To Test Graph |       | Pass    |
|            |                    | 100           | 0                  | Refer To Test Graph |       | Pass    |
| 16QAM -    | 1720               | 1             | 0                  | Refer To Test Graph |       | Pass    |
|            |                    | 100           | 0                  | Refer To Test Graph |       | Pass    |
|            | 1732.5             | 1             | 0                  | Refer To Test Graph |       | Pass    |
|            | 1745               | 1             | 0                  | Refer To Test Graph |       | Pass    |
|            |                    |               | 99                 | Refer To Test Graph |       | Pass    |
|            |                    | 100           | 0                  | Refer To Test Graph |       | Pass    |
| 64QAM -    | 1720               | 1             | 0                  | Refer To Test Graph |       | Pass    |
|            |                    | 100           | 0                  | Refer To Test Graph |       | Pass    |
|            | 1732.5             | 1             | 0                  | Refer To Test Graph |       | Pass    |
|            | 1745               | 1             | 0                  | Refer To Test Graph |       | Pass    |
|            |                    |               | 99                 | Refer To Test Graph |       | Pass    |
|            |                    | 100           | 0                  | Refer To Test Graph |       | Pass    |
| 256QAM -   | 1720               | 1             | 0                  | Refer To Test Graph |       | Pass    |
|            |                    | 100           | 0                  | Refer To Test Graph |       | Pass    |
|            | 1732.5             | 1             | 0                  | Refer To Test (     | Pass  |         |
|            | 1745               | 1             | 0                  | Refer To Test Graph |       | Pass    |
|            |                    |               | 99                 | Refer To Test Graph |       | Pass    |
|            |                    | 100           | 0                  | Refer To Test Graph |       | Pass    |