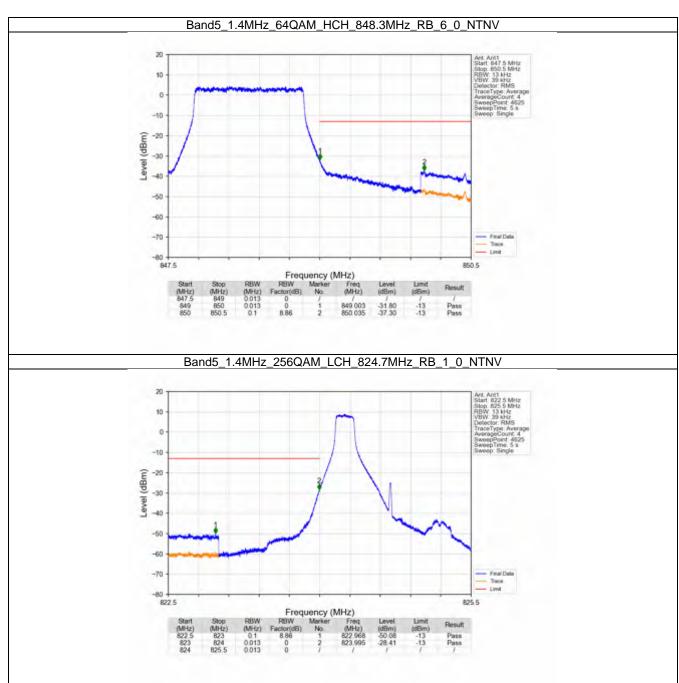

### 2.4 B4\_10MHz

#### 2.4.1 Test Result

| Modulation | Frequency<br>(MHz) | Band: 4 / Bandwidth RB Allocation |        | Spurious Emission        |       | <b>T</b> |
|------------|--------------------|-----------------------------------|--------|--------------------------|-------|----------|
|            |                    | Size                              | Offset | Result                   | Limit | Verdict  |
| QPSK -     | 1715               | 1                                 | 0      | Refer To Test Graph      |       | Pass     |
|            |                    | 50                                | 0      | Refer To Test Graph      |       | Pass     |
|            | 1732.5             | 1                                 | 0      | Refer To Test Graph      |       | Pass     |
|            | 1750               | 1                                 | 0      | Refer To Test Graph      |       | Pass     |
|            |                    |                                   | 49     | Refer To Test Graph      |       | Pass     |
|            |                    | 50                                | 0      | Refer To Test Graph      |       | Pass     |
| 16QAM      | 1715               | 1                                 | 0      | Refer To Test Graph      |       | Pass     |
|            |                    | 50                                | 0      | Refer To Test Graph      |       | Pass     |
|            | 1732.5             | 1                                 | 0      | Refer To Test Graph      |       | Pass     |
|            | 1750               | 1                                 | 0      | Refer To Test Graph      |       | Pass     |
|            |                    |                                   | 49     | Refer To Test Graph      |       | Pass     |
|            |                    | 50                                | 0      | Refer To Test Graph      |       | Pass     |
| 64QAM -    | 1715               | 1                                 | 0      | Refer To Test Graph      |       | Pass     |
|            |                    | 50                                | 0      | Refer To Test Graph      |       | Pass     |
|            | 1732.5             | 1                                 | 0      | Refer To Test Graph      |       | Pass     |
|            | 1750               | 1                                 | 0      | Refer To Test Graph      |       | Pass     |
|            |                    |                                   | 49     | Refer To Test Graph      |       | Pass     |
|            |                    | 50                                | 0      | Refer To Test Graph      |       | Pass     |
| 256QAM -   | 1715               | 1                                 | 0      | Refer To Test Graph      |       | Pass     |
|            |                    | 50                                | 0      | Refer To Test Graph      |       | Pass     |
|            | 1732.5             | 1                                 | 0      | Refer To Test C          | Pass  |          |
|            | 1750               | 1                                 | 0      | Refer To Test Graph      |       | Pass     |
|            |                    |                                   | 49     | Refer To Test Graph      |       | Pass     |
|            |                    | 50                                | 0      | Refer To Test Graph Page |       | Pass     |