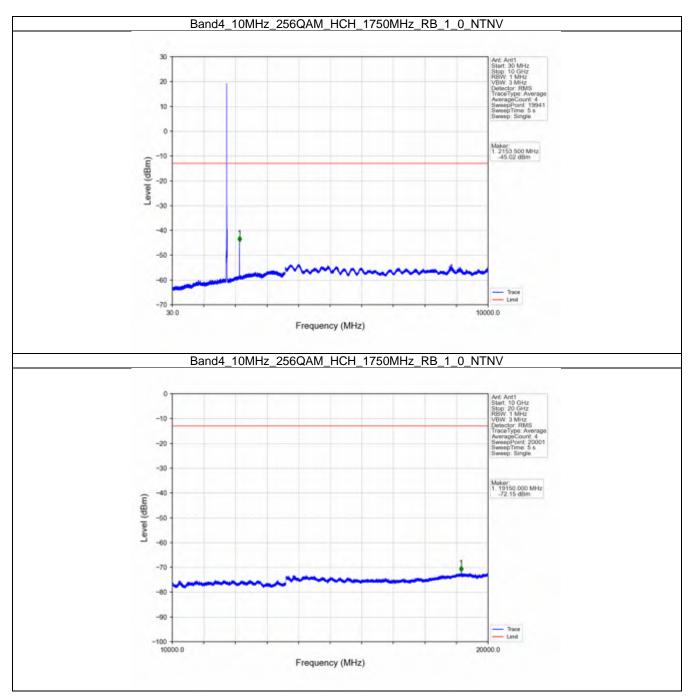

### 2.4 B4\_10MHz

#### 2.4.1 Test Result

| Modulation | Frequency<br>(MHz) | Band: 4 / Bandwidth RB Allocation |        | Spurious Emission        |       | <b>T</b> |
|------------|--------------------|-----------------------------------|--------|--------------------------|-------|----------|
|            |                    | Size                              | Offset | Result                   | Limit | Verdict  |
| QPSK -     | 1715               | 1                                 | 0      | Refer To Test Graph      |       | Pass     |
|            |                    | 50                                | 0      | Refer To Test Graph      |       | Pass     |
|            | 1732.5             | 1                                 | 0      | Refer To Test Graph      |       | Pass     |
|            | 1750               | 1                                 | 0      | Refer To Test Graph      |       | Pass     |
|            |                    |                                   | 49     | Refer To Test Graph      |       | Pass     |
|            |                    | 50                                | 0      | Refer To Test Graph      |       | Pass     |
| 16QAM      | 1715               | 1                                 | 0      | Refer To Test Graph      |       | Pass     |
|            |                    | 50                                | 0      | Refer To Test Graph      |       | Pass     |
|            | 1732.5             | 1                                 | 0      | Refer To Test Graph      |       | Pass     |
|            | 1750               | 1                                 | 0      | Refer To Test Graph      |       | Pass     |
|            |                    |                                   | 49     | Refer To Test Graph      |       | Pass     |
|            |                    | 50                                | 0      | Refer To Test Graph      |       | Pass     |
| 64QAM -    | 1715               | 1                                 | 0      | Refer To Test Graph      |       | Pass     |
|            |                    | 50                                | 0      | Refer To Test Graph      |       | Pass     |
|            | 1732.5             | 1                                 | 0      | Refer To Test Graph      |       | Pass     |
|            | 1750               | 1                                 | 0      | Refer To Test Graph      |       | Pass     |
|            |                    |                                   | 49     | Refer To Test Graph      |       | Pass     |
|            |                    | 50                                | 0      | Refer To Test Graph      |       | Pass     |
| 256QAM -   | 1715               | 1                                 | 0      | Refer To Test Graph      |       | Pass     |
|            |                    | 50                                | 0      | Refer To Test Graph      |       | Pass     |
|            | 1732.5             | 1                                 | 0      | Refer To Test C          | Pass  |          |
|            | 1750               | 1                                 | 0      | Refer To Test Graph      |       | Pass     |
|            |                    |                                   | 49     | Refer To Test Graph      |       | Pass     |
|            |                    | 50                                | 0      | Refer To Test Graph Page |       | Pass     |

### 2.4.2 Test Graph

Univers otherwise agreed in writing, this document is exceed by the Company subject to its General Conditions of Service printed premain, available on request or appearable at http://www.sgs.com/an/Tarms-and-Candidions ages and, for sections format pocuments all http://www.sgs.com/an/Tarms-and-Candidions/ferrans-and-Candidions/ferrans-and-Candidions/ferrans-and-Candidions/ferrans-and-Candidions/ferrans-and-Candidions/ferrans-and-Candidions/ferrans-and-Candidions/ferrans-and-Candidions/ferrans-and-Candidions/ferrans-and-Candidions-and-Candidions-and-Candidions-and-Candidions-and-Candidions-and-Candidions-and-Candidions-and-Candidions-and-Candidions-and-Candidions-and-Candidions-and-Candidions-and-Candidions-and-Candidions-and-Candidions-and-Candidions-and-Candidions-and-Candidions-and-Candidions-and-Candidions-and-Candidions-and-Candidions-and-Candidions-and-Candidions-and-Candidions-and-Candidions-and-Candidions-and-Candidions-and-Candidions-and-Candidions-and-Candidions-and-Candidions-and-Candidions-and-Candidions-and-Candidions-and-Candidions-and-Candidions-and-Candidions-and-Candidions-and-Candidions-and-Candidions-and-Candidions-and-Candidions-and-Candidions-and-Candidions-and-Candidions-and-Candidions-and-Candidions-and-Candidions-and-Candidions-and-Candidions-and-Candidions-and-Candidions-and-Candidions-and-Candidions-and-Candidions-and-Candidions-and-Candidions-and-Candidions-and-Candidions-and-Candidions-and-Candidions-and-Candidions-and-Candidions-and-Candidions-and-Candidions-and-Candidions-and-Candidions-and-Candidions-and-Candidions-and-Candidions-and-Candidions-and-Candidions-and-Candidions-and-Candidions-and-Candidions-and-Candidions-and-Candidions-and-Candidions-and-Candidions-and-Candidions-and-Candidions-and-Candidions-and-Candidions-and-Candidions-and-Candidions-and-Candidions-and-Candidions-and-Candidions-and-Candidions-and-Candidions-and-Candidions-and-Candidions-and-Candidions-and-Candidions-and-Candidions-and-Candidions-and-Candidions-and-Candidions-and-Candidions-and-Candidions-and-Candid