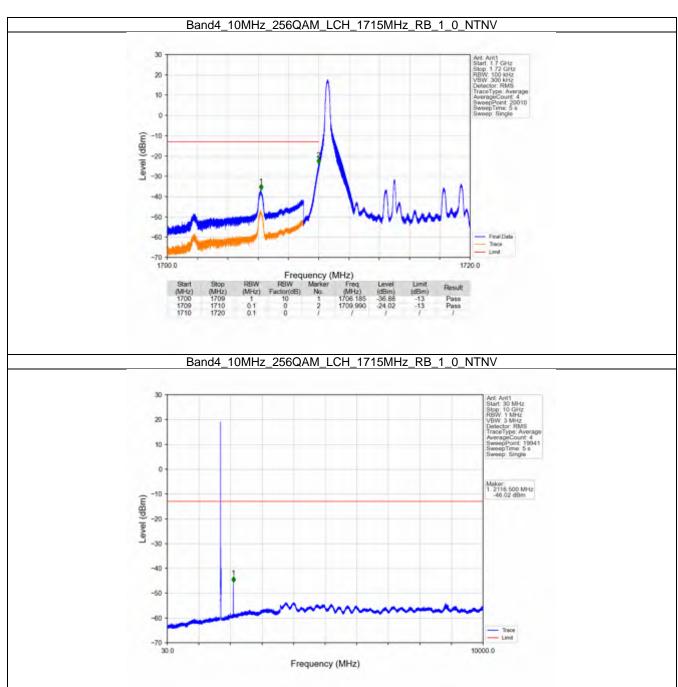

### 2.4 B4\_10MHz

#### 2.4.1 Test Result

| Modulation | Frequency<br>(MHz) | Band: 4 / Bandwidth RB Allocation |        | Spurious Emission        |       | <b>T</b> |
|------------|--------------------|-----------------------------------|--------|--------------------------|-------|----------|
|            |                    | Size                              | Offset | Result                   | Limit | Verdict  |
| QPSK -     | 1715               | 1                                 | 0      | Refer To Test Graph      |       | Pass     |
|            |                    | 50                                | 0      | Refer To Test Graph      |       | Pass     |
|            | 1732.5             | 1                                 | 0      | Refer To Test Graph      |       | Pass     |
|            | 1750               | 1                                 | 0      | Refer To Test Graph      |       | Pass     |
|            |                    |                                   | 49     | Refer To Test Graph      |       | Pass     |
|            |                    | 50                                | 0      | Refer To Test Graph      |       | Pass     |
| 16QAM      | 1715               | 1                                 | 0      | Refer To Test Graph      |       | Pass     |
|            |                    | 50                                | 0      | Refer To Test Graph      |       | Pass     |
|            | 1732.5             | 1                                 | 0      | Refer To Test Graph      |       | Pass     |
|            | 1750               | 1                                 | 0      | Refer To Test Graph      |       | Pass     |
|            |                    |                                   | 49     | Refer To Test Graph      |       | Pass     |
|            |                    | 50                                | 0      | Refer To Test Graph      |       | Pass     |
| 64QAM -    | 1715               | 1                                 | 0      | Refer To Test Graph      |       | Pass     |
|            |                    | 50                                | 0      | Refer To Test Graph      |       | Pass     |
|            | 1732.5             | 1                                 | 0      | Refer To Test Graph      |       | Pass     |
|            | 1750               | 1                                 | 0      | Refer To Test Graph      |       | Pass     |
|            |                    |                                   | 49     | Refer To Test Graph      |       | Pass     |
|            |                    | 50                                | 0      | Refer To Test Graph      |       | Pass     |
| 256QAM -   | 1715               | 1                                 | 0      | Refer To Test Graph      |       | Pass     |
|            |                    | 50                                | 0      | Refer To Test Graph      |       | Pass     |
|            | 1732.5             | 1                                 | 0      | Refer To Test C          | Pass  |          |
|            | 1750               | 1                                 | 0      | Refer To Test Graph      |       | Pass     |
|            |                    |                                   | 49     | Refer To Test Graph      |       | Pass     |
|            |                    | 50                                | 0      | Refer To Test Graph Page |       | Pass     |

### 2.4.2 Test Graph

Univers otherwise agreed in writing, this document is exceed by the Company subject to its General Conditions of Service printed premain, available on request or appearable at http://www.sgs.com/an/Tarms-and-Candidions ages and, for sections format pocuments all http://www.sgs.com/an/Tarms-and-Candidions/ferrans-and-Candidions/ferrans-and-Candidions/ferrans-and-Candidions/ferrans-and-Candidions/ferrans-and-Candidions/ferrans-and-Candidions/ferrans-and-Candidions/ferrans-and-Candidions/ferrans-and-Candidions/ferrans-and-Candidions-and-Candidions-and-Candidions-and-Candidions-and-Candidions-and-Candidions-and-Candidions-and-Candidions-and-Candidions-and-Candidions-and-Candidions-and-Candidions-and-Candidions-and-Candidions-and-Candidions-and-Candidions-and-Candidions-and-Candidions-and-Candidions-and-Candidions-and-Candidions-and-Candidions-and-Candidions-and-Candidions-and-Candidions-and-Candidions-and-Candidions-and-Candidions-and-Candidions-and-Candidions-and-Candidions-and-Candidions-and-Candidions-and-Candidions-and-Candidions-and-Candidions-and-Candidions-and-Candidions-and-Candidions-and-Candidions-and-Candidions-and-Candidions-and-Candidions-and-Candidions-and-Candidions-and-Candidions-and-Candidions-and-Candidions-and-Candidions-and-Candidions-and-Candidions-and-Candidions-and-Candidions-and-Candidions-and-Candidions-and-Candidions-and-Candidions-and-Candidions-and-Candidions-and-Candidions-and-Candidions-and-Candidions-and-Candidions-and-Candidions-and-Candidions-and-Candidions-and-Candidions-and-Candidions-and-Candidions-and-Candidions-and-Candidions-and-Candidions-and-Candidions-and-Candidions-and-Candidions-and-Candidions-and-Candidions-and-Candidions-and-Candidions-and-Candidions-and-Candidions-and-Candidions-and-Candidions-and-Candidions-and-Candidions-and-Candidions-and-Candidions-and-Candidions-and-Candidions-and-Candidions-and-Candidions-and-Candidions-and-Candidions-and-Candidions-and-Candidions-and-Candidions-and-Candidions-and-Candidions-and-Candidions-and-Candidions-and-Candidions-and-Candid