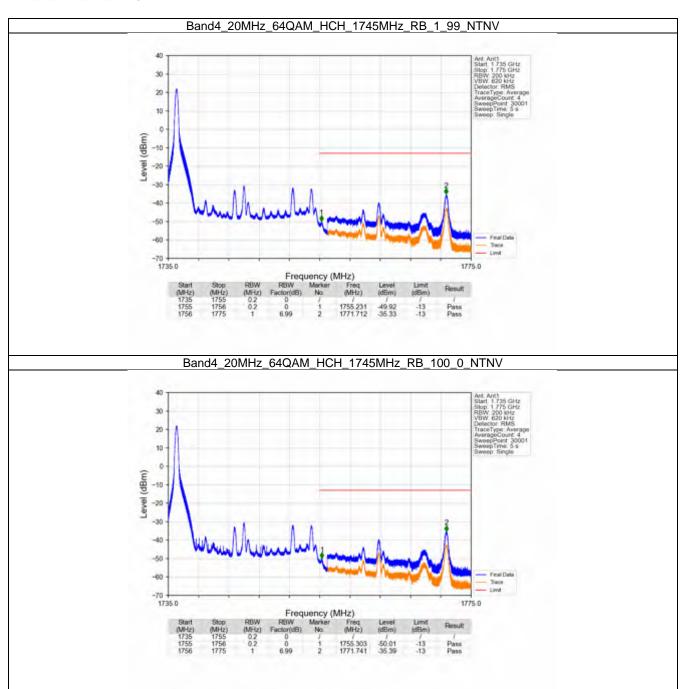

#### 2.6 B4\_20MHz

#### 2.6.1 Test Result

|            | F===::===::        |               | and: 4 / Bandwidth |                     | !     |         |
|------------|--------------------|---------------|--------------------|---------------------|-------|---------|
| Modulation | Frequency<br>(MHz) | RB Allocation |                    | Spurious Emission   |       | Verdict |
|            |                    | Size          | Offset             | Result              | Limit |         |
| QPSK -     | 1720               | 1             | 0                  | Refer To Test Graph |       | Pass    |
|            |                    | 100           | 0                  | Refer To Test Graph |       | Pass    |
|            | 1732.5             | 1             | 0                  | Refer To Test Graph |       | Pass    |
|            | 1745               | 1             | 0                  | Refer To Test Graph |       | Pass    |
|            |                    |               | 99                 | Refer To Test Graph |       | Pass    |
|            |                    | 100           | 0                  | Refer To Test Graph |       | Pass    |
| 16QAM -    | 1720               | 1             | 0                  | Refer To Test Graph |       | Pass    |
|            |                    | 100           | 0                  | Refer To Test Graph |       | Pass    |
|            | 1732.5             | 1             | 0                  | Refer To Test Graph |       | Pass    |
|            | 1745               | 1             | 0                  | Refer To Test Graph |       | Pass    |
|            |                    |               | 99                 | Refer To Test Graph |       | Pass    |
|            |                    | 100           | 0                  | Refer To Test Graph |       | Pass    |
| 64QAM -    | 1720               | 1             | 0                  | Refer To Test Graph |       | Pass    |
|            |                    | 100           | 0                  | Refer To Test Graph |       | Pass    |
|            | 1732.5             | 1             | 0                  | Refer To Test Graph |       | Pass    |
|            | 1745               | 1             | 0                  | Refer To Test Graph |       | Pass    |
|            |                    |               | 99                 | Refer To Test Graph |       | Pass    |
|            |                    | 100           | 0                  | Refer To Test Graph |       | Pass    |
| 256QAM -   | 1720               | 1             | 0                  | Refer To Test Graph |       | Pass    |
|            |                    | 100           | 0                  | Refer To Test Graph |       | Pass    |
|            | 1732.5             | 1             | 0                  | Refer To Test (     | Pass  |         |
|            | 1745               | 1             | 0                  | Refer To Test Graph |       | Pass    |
|            |                    |               | 99                 | Refer To Test Graph |       | Pass    |
|            |                    | 100           | 0                  | Refer To Test Graph |       | Pass    |

#### 2.6.2 Test Graph

Univers otherwise agreed in writing, this document is exceed by the Company subject to its General Conditions of Service printed premain, available on request or appearable at http://www.sgs.com/an/Tarms-and-Candidions ages and, for sections format pocuments all http://www.sgs.com/an/Tarms-and-Candidions/ferrans-and-Candidions/ferrans-and-Candidions/ferrans-and-Candidions/ferrans-and-Candidions/ferrans-and-Candidions/ferrans-and-Candidions/ferrans-and-Candidions/ferrans-and-Candidions/ferrans-and-Candidions/ferrans-and-Candidions-and-Candidions-and-Candidions-and-Candidions-and-Candidions-and-Candidions-and-Candidions-and-Candidions-and-Candidions-and-Candidions-and-Candidions-and-Candidions-and-Candidions-and-Candidions-and-Candidions-and-Candidions-and-Candidions-and-Candidions-and-Candidions-and-Candidions-and-Candidions-and-Candidions-and-Candidions-and-Candidions-and-Candidions-and-Candidions-and-Candidions-and-Candidions-and-Candidions-and-Candidions-and-Candidions-and-Candidions-and-Candidions-and-Candidions-and-Candidions-and-Candidions-and-Candidions-and-Candidions-and-Candidions-and-Candidions-and-Candidions-and-Candidions-and-Candidions-and-Candidions-and-Candidions-and-Candidions-and-Candidions-and-Candidions-and-Candidions-and-Candidions-and-Candidions-and-Candidions-and-Candidions-and-Candidions-and-Candidions-and-Candidions-and-Candidions-and-Candidions-and-Candidions-and-Candidions-and-Candidions-and-Candidions-and-Candidions-and-Candidions-and-Candidions-and-Candidions-and-Candidions-and-Candidions-and-Candidions-and-Candidions-and-Candidions-and-Candidions-and-Candidions-and-Candidions-and-Candidions-and-Candidions-and-Candidions-and-Candidions-and-Candidions-and-Candidions-and-Candidions-and-Candidions-and-Candidions-and-Candidions-and-Candidions-and-Candidions-and-Candidions-and-Candidions-and-Candidions-and-Candidions-and-Candidions-and-Candidions-and-Candidions-and-Candidions-and-Candidions-and-Candidions-and-Candidions-and-Candidions-and-Candidions-and-Candidions-and-Candidions-and-Candid