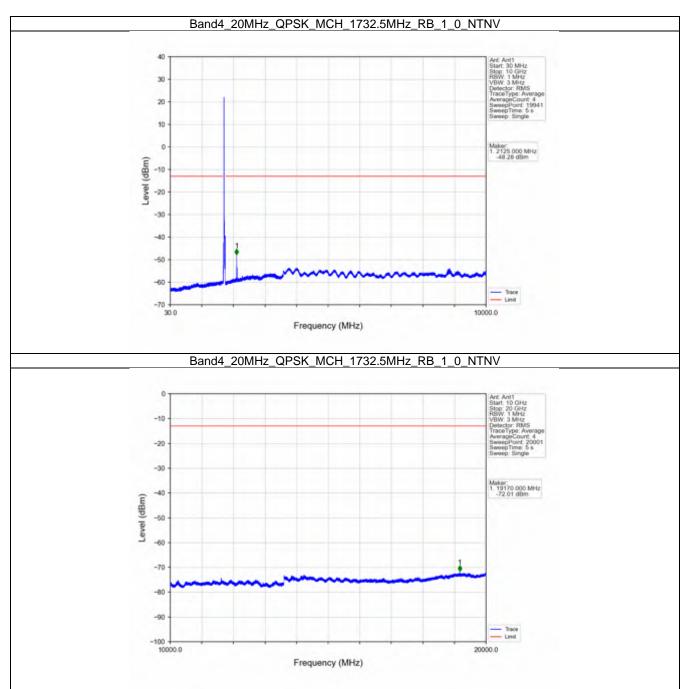

#### 2.6 B4\_20MHz

#### 2.6.1 Test Result

|            | F===::===::        |               | and: 4 / Bandwidth |                     | !     |         |
|------------|--------------------|---------------|--------------------|---------------------|-------|---------|
| Modulation | Frequency<br>(MHz) | RB Allocation |                    | Spurious Emission   |       | Verdict |
|            |                    | Size          | Offset             | Result              | Limit |         |
| QPSK -     | 1720               | 1             | 0                  | Refer To Test Graph |       | Pass    |
|            |                    | 100           | 0                  | Refer To Test Graph |       | Pass    |
|            | 1732.5             | 1             | 0                  | Refer To Test Graph |       | Pass    |
|            | 1745               | 1             | 0                  | Refer To Test Graph |       | Pass    |
|            |                    |               | 99                 | Refer To Test Graph |       | Pass    |
|            |                    | 100           | 0                  | Refer To Test Graph |       | Pass    |
| 16QAM -    | 1720               | 1             | 0                  | Refer To Test Graph |       | Pass    |
|            |                    | 100           | 0                  | Refer To Test Graph |       | Pass    |
|            | 1732.5             | 1             | 0                  | Refer To Test Graph |       | Pass    |
|            | 1745               | 1             | 0                  | Refer To Test Graph |       | Pass    |
|            |                    |               | 99                 | Refer To Test Graph |       | Pass    |
|            |                    | 100           | 0                  | Refer To Test Graph |       | Pass    |
| 64QAM -    | 1720               | 1             | 0                  | Refer To Test Graph |       | Pass    |
|            |                    | 100           | 0                  | Refer To Test Graph |       | Pass    |
|            | 1732.5             | 1             | 0                  | Refer To Test Graph |       | Pass    |
|            | 1745               | 1             | 0                  | Refer To Test Graph |       | Pass    |
|            |                    |               | 99                 | Refer To Test Graph |       | Pass    |
|            |                    | 100           | 0                  | Refer To Test Graph |       | Pass    |
| 256QAM -   | 1720               | 1             | 0                  | Refer To Test Graph |       | Pass    |
|            |                    | 100           | 0                  | Refer To Test Graph |       | Pass    |
|            | 1732.5             | 1             | 0                  | Refer To Test (     | Pass  |         |
|            | 1745               | 1             | 0                  | Refer To Test Graph |       | Pass    |
|            |                    |               | 99                 | Refer To Test Graph |       | Pass    |
|            |                    | 100           | 0                  | Refer To Test Graph |       | Pass    |

#### 2.6.2 Test Graph

Univers otherwise agreed in writing, this document is exceed by the Company subject to its General Conditions of Service printed premain, available on request or appearable at http://www.sgs.com/an/Tarms-and-Candidions ages and, for sections format pocuments all http://www.sgs.com/an/Tarms-and-Candidions/ferrans-and-Candidions/ferrans-and-Candidions/ferrans-and-Candidions/ferrans-and-Candidions/ferrans-and-Candidions/ferrans-and-Candidions/ferrans-and-Candidions/ferrans-and-Candidions/ferrans-and-Candidions/ferrans-and-Candidions-and-Candidions-and-Candidions-and-Candidions-and-Candidions-and-Candidions-and-Candidions-and-Candidions-and-Candidions-and-Candidions-and-Candidions-and-Candidions-and-Candidions-and-Candidions-and-Candidions-and-Candidions-and-Candidions-and-Candidions-and-Candidions-and-Candidions-and-Candidions-and-Candidions-and-Candidions-and-Candidions-and-Candidions-and-Candidions-and-Candidions-and-Candidions-and-Candidions-and-Candidions-and-Candidions-and-Candidions-and-Candidions-and-Candidions-and-Candidions-and-Candidions-and-Candidions-and-Candidions-and-Candidions-and-Candidions-and-Candidions-and-Candidions-and-Candidions-and-Candidions-and-Candidions-and-Candidions-and-Candidions-and-Candidions-and-Candidions-and-Candidions-and-Candidions-and-Candidions-and-Candidions-and-Candidions-and-Candidions-and-Candidions-and-Candidions-and-Candidions-and-Candidions-and-Candidions-and-Candidions-and-Candidions-and-Candidions-and-Candidions-and-Candidions-and-Candidions-and-Candidions-and-Candidions-and-Candidions-and-Candidions-and-Candidions-and-Candidions-and-Candidions-and-Candidions-and-Candidions-and-Candidions-and-Candidions-and-Candidions-and-Candidions-and-Candidions-and-Candidions-and-Candidions-and-Candidions-and-Candidions-and-Candidions-and-Candidions-and-Candidions-and-Candidions-and-Candidions-and-Candidions-and-Candidions-and-Candidions-and-Candidions-and-Candidions-and-Candidions-and-Candidions-and-Candidions-and-Candidions-and-Candidions-and-Candidions-and-Candidions-and-Candid