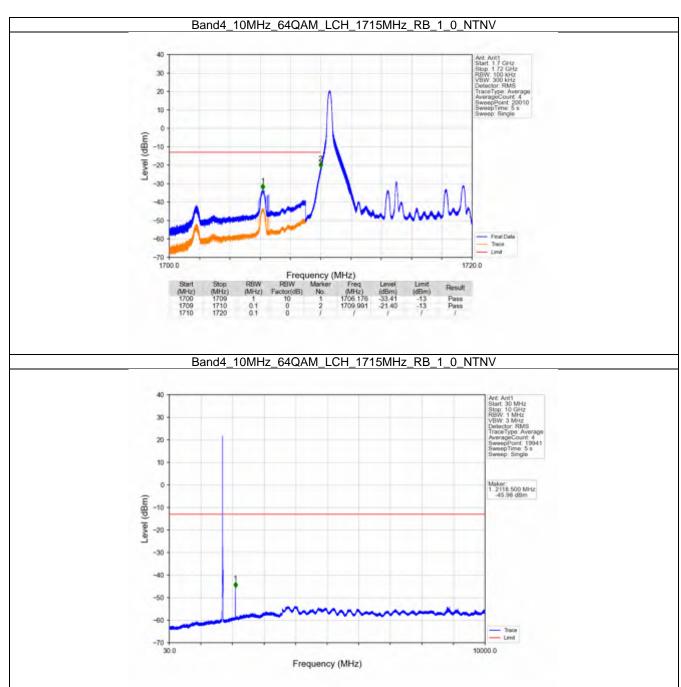

### 2.4 B4\_10MHz

#### 2.4.1 Test Result

| Modulation | Frequency<br>(MHz) | Band: 4 / Bandwidth RB Allocation |        | Spurious Emission        |       | <b>T</b> |
|------------|--------------------|-----------------------------------|--------|--------------------------|-------|----------|
|            |                    | Size                              | Offset | Result                   | Limit | Verdict  |
| QPSK -     | 1715               | 1                                 | 0      | Refer To Test Graph      |       | Pass     |
|            |                    | 50                                | 0      | Refer To Test Graph      |       | Pass     |
|            | 1732.5             | 1                                 | 0      | Refer To Test Graph      |       | Pass     |
|            | 1750               | 1                                 | 0      | Refer To Test Graph      |       | Pass     |
|            |                    |                                   | 49     | Refer To Test Graph      |       | Pass     |
|            |                    | 50                                | 0      | Refer To Test Graph      |       | Pass     |
| 16QAM      | 1715               | 1                                 | 0      | Refer To Test Graph      |       | Pass     |
|            |                    | 50                                | 0      | Refer To Test Graph      |       | Pass     |
|            | 1732.5             | 1                                 | 0      | Refer To Test Graph      |       | Pass     |
|            | 1750               | 1                                 | 0      | Refer To Test Graph      |       | Pass     |
|            |                    |                                   | 49     | Refer To Test Graph      |       | Pass     |
|            |                    | 50                                | 0      | Refer To Test Graph      |       | Pass     |
| 64QAM -    | 1715               | 1                                 | 0      | Refer To Test Graph      |       | Pass     |
|            |                    | 50                                | 0      | Refer To Test Graph      |       | Pass     |
|            | 1732.5             | 1                                 | 0      | Refer To Test Graph      |       | Pass     |
|            | 1750               | 1                                 | 0      | Refer To Test Graph      |       | Pass     |
|            |                    |                                   | 49     | Refer To Test Graph      |       | Pass     |
|            |                    | 50                                | 0      | Refer To Test Graph      |       | Pass     |
| 256QAM -   | 1715               | 1                                 | 0      | Refer To Test Graph      |       | Pass     |
|            |                    | 50                                | 0      | Refer To Test Graph      |       | Pass     |
|            | 1732.5             | 1                                 | 0      | Refer To Test C          | Pass  |          |
|            | 1750               | 1                                 | 0      | Refer To Test Graph      |       | Pass     |
|            |                    |                                   | 49     | Refer To Test Graph      |       | Pass     |
|            |                    | 50                                | 0      | Refer To Test Graph Page |       | Pass     |

### 2.4.2 Test Graph

Univers otherwise agreed in writing, this document is exceed by the Company subject to its General Conditions of Service printed premain, available on request or appearable at http://www.sgs.com/an/Tarms-and-Candidions ages and, for sections format pocuments all http://www.sgs.com/an/Tarms-and-Candidions/ferrans-and-Candidions/ferrans-and-Candidions/ferrans-and-Candidions/ferrans-and-Candidions/ferrans-and-Candidions/ferrans-and-Candidions/ferrans-and-Candidions/ferrans-and-Candidions/ferrans-and-Candidions/ferrans-and-Candidions-and-Candidions-and-Candidions-and-Candidions-and-Candidions-and-Candidions-and-Candidions-and-Candidions-and-Candidions-and-Candidions-and-Candidions-and-Candidions-and-Candidions-and-Candidions-and-Candidions-and-Candidions-and-Candidions-and-Candidions-and-Candidions-and-Candidions-and-Candidions-and-Candidions-and-Candidions-and-Candidions-and-Candidions-and-Candidions-and-Candidions-and-Candidions-and-Candidions-and-Candidions-and-Candidions-and-Candidions-and-Candidions-and-Candidions-and-Candidions-and-Candidions-and-Candidions-and-Candidions-and-Candidions-and-Candidions-and-Candidions-and-Candidions-and-Candidions-and-Candidions-and-Candidions-and-Candidions-and-Candidions-and-Candidions-and-Candidions-and-Candidions-and-Candidions-and-Candidions-and-Candidions-and-Candidions-and-Candidions-and-Candidions-and-Candidions-and-Candidions-and-Candidions-and-Candidions-and-Candidions-and-Candidions-and-Candidions-and-Candidions-and-Candidions-and-Candidions-and-Candidions-and-Candidions-and-Candidions-and-Candidions-and-Candidions-and-Candidions-and-Candidions-and-Candidions-and-Candidions-and-Candidions-and-Candidions-and-Candidions-and-Candidions-and-Candidions-and-Candidions-and-Candidions-and-Candidions-and-Candidions-and-Candidions-and-Candidions-and-Candidions-and-Candidions-and-Candidions-and-Candidions-and-Candidions-and-Candidions-and-Candidions-and-Candidions-and-Candidions-and-Candidions-and-Candidions-and-Candidions-and-Candidions-and-Candidions-and-Candidions-and-Candid