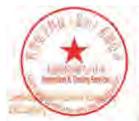

### 2.4 B4\_10MHz

#### 2.4.1 Test Result

| Modulation | Frequency<br>(MHz) | Band: 4 / Bandwidth RB Allocation |        | Spurious Emission        |       | <b>T</b> |
|------------|--------------------|-----------------------------------|--------|--------------------------|-------|----------|
|            |                    | Size                              | Offset | Result                   | Limit | Verdict  |
| QPSK -     | 1715               | 1                                 | 0      | Refer To Test Graph      |       | Pass     |
|            |                    | 50                                | 0      | Refer To Test Graph      |       | Pass     |
|            | 1732.5             | 1                                 | 0      | Refer To Test Graph      |       | Pass     |
|            | 1750               | 1                                 | 0      | Refer To Test Graph      |       | Pass     |
|            |                    |                                   | 49     | Refer To Test Graph      |       | Pass     |
|            |                    | 50                                | 0      | Refer To Test Graph      |       | Pass     |
| 16QAM      | 1715               | 1                                 | 0      | Refer To Test Graph      |       | Pass     |
|            |                    | 50                                | 0      | Refer To Test Graph      |       | Pass     |
|            | 1732.5             | 1                                 | 0      | Refer To Test Graph      |       | Pass     |
|            | 1750               | 1                                 | 0      | Refer To Test Graph      |       | Pass     |
|            |                    |                                   | 49     | Refer To Test Graph      |       | Pass     |
|            |                    | 50                                | 0      | Refer To Test Graph      |       | Pass     |
| 64QAM -    | 1715               | 1                                 | 0      | Refer To Test Graph      |       | Pass     |
|            |                    | 50                                | 0      | Refer To Test Graph      |       | Pass     |
|            | 1732.5             | 1                                 | 0      | Refer To Test Graph      |       | Pass     |
|            | 1750               | 1                                 | 0      | Refer To Test Graph      |       | Pass     |
|            |                    |                                   | 49     | Refer To Test Graph      |       | Pass     |
|            |                    | 50                                | 0      | Refer To Test Graph      |       | Pass     |
| 256QAM -   | 1715               | 1                                 | 0      | Refer To Test Graph      |       | Pass     |
|            |                    | 50                                | 0      | Refer To Test Graph      |       | Pass     |
|            | 1732.5             | 1                                 | 0      | Refer To Test C          | Pass  |          |
|            | 1750               | 1                                 | 0      | Refer To Test Graph      |       | Pass     |
|            |                    |                                   | 49     | Refer To Test Graph      |       | Pass     |
|            |                    | 50                                | 0      | Refer To Test Graph Page |       | Pass     |