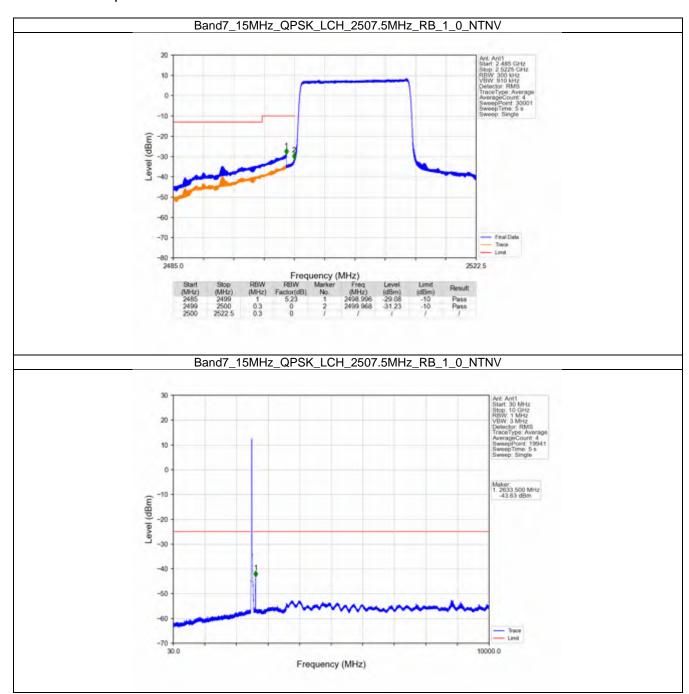

## 2.5 B4\_15MHz

#### 2.5.1 Test Result

|            |                    | [             | Band: 4 / Bandwidth | : 15MHz / NTNV           |       |         |
|------------|--------------------|---------------|---------------------|--------------------------|-------|---------|
| Modulation | Frequency<br>(MHz) | RB Allocation |                     | Spurious Emission        |       | Verdict |
|            |                    | Size          | Offset              | Result                   | Limit | verdict |
| QPSK -     | 1717.5             | 1             | 0                   | Refer To Test Graph      |       | Pass    |
|            |                    | 75            | 0                   | Refer To Test Graph      |       | Pass    |
|            | 1732.5             | 1             | 0                   | Refer To Test Graph      |       | Pass    |
|            | 1747.5             | 1             | 0                   | Refer To Test Graph      |       | Pass    |
|            |                    |               | 74                  | Refer To Test Graph      |       | Pass    |
|            |                    | 75            | 0                   | Refer To Test Graph      |       | Pass    |
| 16QAM      | 1717.5             | 1             | 0                   | Refer To Test Graph      |       | Pass    |
|            |                    | 75            | 0                   | Refer To Test Graph      |       | Pass    |
|            | 1732.5             | 1             | 0                   | Refer To Test Graph      |       | Pass    |
|            | 1747.5             | 1             | 0                   | Refer To Test Graph      |       | Pass    |
|            |                    |               | 74                  | Refer To Test Graph      |       | Pass    |
|            |                    | 75            | 0                   | Refer To Test Graph      |       | Pass    |
| 64QAM —    | 1717.5             | 1             | 0                   | Refer To Test Graph      |       | Pass    |
|            |                    | 75            | 0                   | Refer To Test Graph      |       | Pass    |
|            | 1732.5             | 1             | 0                   | Refer To Test Graph      |       | Pass    |
|            | 1747.5             | 1             | 0                   | Refer To Test Graph      |       | Pass    |
|            |                    |               | 74                  | Refer To Test Graph      |       | Pass    |
|            |                    | 75            | 0                   | Refer To Test Graph      |       | Pass    |
| 256QAM -   | 1717.5             | 1             | 0                   | Refer To Test Graph      |       | Pass    |
|            |                    | 75            | 0                   | Refer To Test Graph      |       | Pass    |
|            | 1732.5             | 1             | 0                   | Refer To Test G          | Pass  |         |
|            | 1747.5             | 1             | 0                   | Refer To Test Graph      |       | Pass    |
|            |                    |               | 74                  | Refer To Test Graph      |       | Pass    |
|            |                    | 75            | 0                   | Refer To Test Graph Pass |       | Pass    |