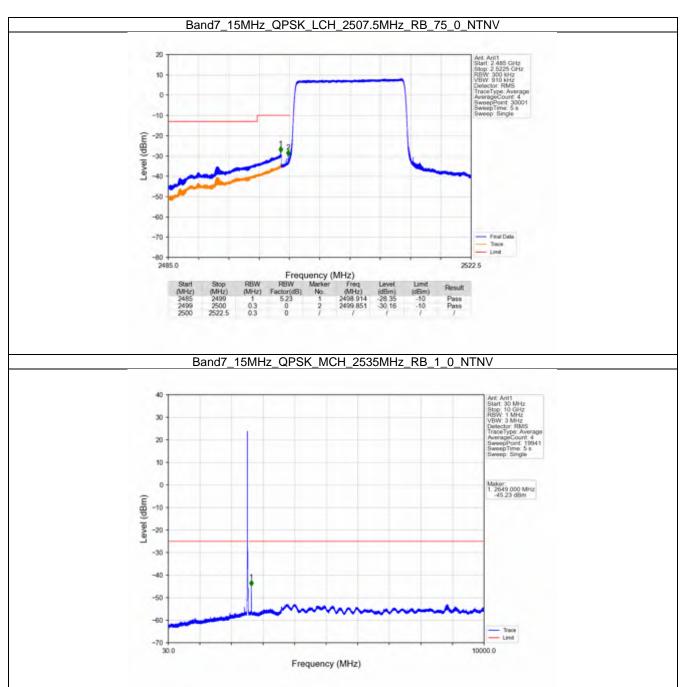

## 2.5 B4\_15MHz

#### 2.5.1 Test Result

|            |                    | [             | Band: 4 / Bandwidth | : 15MHz / NTNV           |       |         |
|------------|--------------------|---------------|---------------------|--------------------------|-------|---------|
| Modulation | Frequency<br>(MHz) | RB Allocation |                     | Spurious Emission        |       | Verdict |
|            |                    | Size          | Offset              | Result                   | Limit | verdict |
| QPSK -     | 1717.5             | 1             | 0                   | Refer To Test Graph      |       | Pass    |
|            |                    | 75            | 0                   | Refer To Test Graph      |       | Pass    |
|            | 1732.5             | 1             | 0                   | Refer To Test Graph      |       | Pass    |
|            | 1747.5             | 1             | 0                   | Refer To Test Graph      |       | Pass    |
|            |                    |               | 74                  | Refer To Test Graph      |       | Pass    |
|            |                    | 75            | 0                   | Refer To Test Graph      |       | Pass    |
| 16QAM      | 1717.5             | 1             | 0                   | Refer To Test Graph      |       | Pass    |
|            |                    | 75            | 0                   | Refer To Test Graph      |       | Pass    |
|            | 1732.5             | 1             | 0                   | Refer To Test Graph      |       | Pass    |
|            | 1747.5             | 1             | 0                   | Refer To Test Graph      |       | Pass    |
|            |                    |               | 74                  | Refer To Test Graph      |       | Pass    |
|            |                    | 75            | 0                   | Refer To Test Graph      |       | Pass    |
| 64QAM —    | 1717.5             | 1             | 0                   | Refer To Test Graph      |       | Pass    |
|            |                    | 75            | 0                   | Refer To Test Graph      |       | Pass    |
|            | 1732.5             | 1             | 0                   | Refer To Test Graph      |       | Pass    |
|            | 1747.5             | 1             | 0                   | Refer To Test Graph      |       | Pass    |
|            |                    |               | 74                  | Refer To Test Graph      |       | Pass    |
|            |                    | 75            | 0                   | Refer To Test Graph      |       | Pass    |
| 256QAM -   | 1717.5             | 1             | 0                   | Refer To Test Graph      |       | Pass    |
|            |                    | 75            | 0                   | Refer To Test Graph      |       | Pass    |
|            | 1732.5             | 1             | 0                   | Refer To Test G          | Pass  |         |
|            | 1747.5             | 1             | 0                   | Refer To Test Graph      |       | Pass    |
|            |                    |               | 74                  | Refer To Test Graph      |       | Pass    |
|            |                    | 75            | 0                   | Refer To Test Graph Pass |       | Pass    |