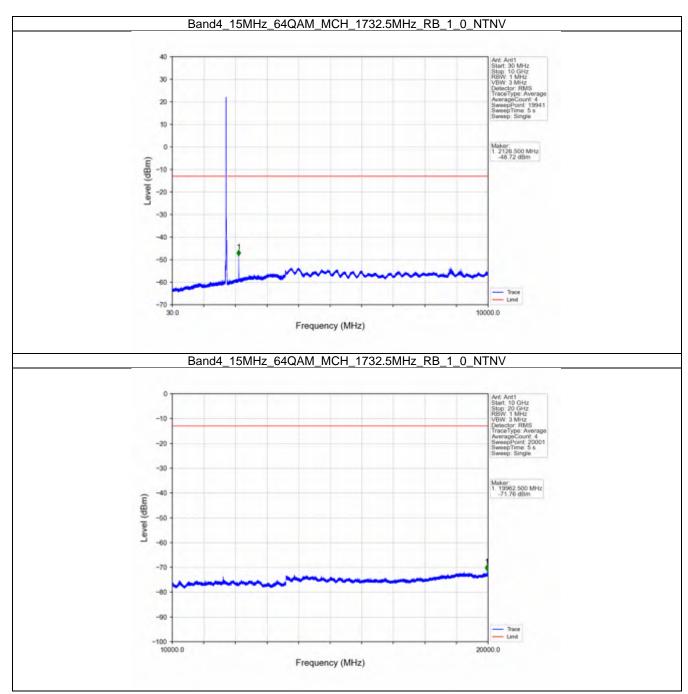

## 2.5 B4\_15MHz

#### 2.5.1 Test Result

|            |                    | [             | Band: 4 / Bandwidth | : 15MHz / NTNV           |       |         |
|------------|--------------------|---------------|---------------------|--------------------------|-------|---------|
| Modulation | Frequency<br>(MHz) | RB Allocation |                     | Spurious Emission        |       | Verdict |
|            |                    | Size          | Offset              | Result                   | Limit | verdict |
| QPSK -     | 1717.5             | 1             | 0                   | Refer To Test Graph      |       | Pass    |
|            |                    | 75            | 0                   | Refer To Test Graph      |       | Pass    |
|            | 1732.5             | 1             | 0                   | Refer To Test Graph      |       | Pass    |
|            | 1747.5             | 1             | 0                   | Refer To Test Graph      |       | Pass    |
|            |                    |               | 74                  | Refer To Test Graph      |       | Pass    |
|            |                    | 75            | 0                   | Refer To Test Graph      |       | Pass    |
| 16QAM      | 1717.5             | 1             | 0                   | Refer To Test Graph      |       | Pass    |
|            |                    | 75            | 0                   | Refer To Test Graph      |       | Pass    |
|            | 1732.5             | 1             | 0                   | Refer To Test Graph      |       | Pass    |
|            | 1747.5             | 1             | 0                   | Refer To Test Graph      |       | Pass    |
|            |                    |               | 74                  | Refer To Test Graph      |       | Pass    |
|            |                    | 75            | 0                   | Refer To Test Graph      |       | Pass    |
| 64QAM —    | 1717.5             | 1             | 0                   | Refer To Test Graph      |       | Pass    |
|            |                    | 75            | 0                   | Refer To Test Graph      |       | Pass    |
|            | 1732.5             | 1             | 0                   | Refer To Test Graph      |       | Pass    |
|            | 1747.5             | 1             | 0                   | Refer To Test Graph      |       | Pass    |
|            |                    |               | 74                  | Refer To Test Graph      |       | Pass    |
|            |                    | 75            | 0                   | Refer To Test Graph      |       | Pass    |
| 256QAM -   | 1717.5             | 1             | 0                   | Refer To Test Graph      |       | Pass    |
|            |                    | 75            | 0                   | Refer To Test Graph      |       | Pass    |
|            | 1732.5             | 1             | 0                   | Refer To Test G          | Pass  |         |
|            | 1747.5             | 1             | 0                   | Refer To Test Graph      |       | Pass    |
|            |                    |               | 74                  | Refer To Test Graph      |       | Pass    |
|            |                    | 75            | 0                   | Refer To Test Graph Pass |       | Pass    |

### 2.5.2 Test Graph

Univers otherwise agreed in writing, this document is exceed by the Company subject to its General Conditions of Service printed premain, available on request or appearable at http://www.sgs.com/an/Tarms-and-Candidions ages and, for sections format pocuments all http://www.sgs.com/an/Tarms-and-Candidions/ferrans-and-Candidions/ferrans-and-Candidions/ferrans-and-Candidions/ferrans-and-Candidions/ferrans-and-Candidions/ferrans-and-Candidions/ferrans-and-Candidions/ferrans-and-Candidions/ferrans-and-Candidions/ferrans-and-Candidions-and-Candidions-and-Candidions-and-Candidions-and-Candidions-and-Candidions-and-Candidions-and-Candidions-and-Candidions-and-Candidions-and-Candidions-and-Candidions-and-Candidions-and-Candidions-and-Candidions-and-Candidions-and-Candidions-and-Candidions-and-Candidions-and-Candidions-and-Candidions-and-Candidions-and-Candidions-and-Candidions-and-Candidions-and-Candidions-and-Candidions-and-Candidions-and-Candidions-and-Candidions-and-Candidions-and-Candidions-and-Candidions-and-Candidions-and-Candidions-and-Candidions-and-Candidions-and-Candidions-and-Candidions-and-Candidions-and-Candidions-and-Candidions-and-Candidions-and-Candidions-and-Candidions-and-Candidions-and-Candidions-and-Candidions-and-Candidions-and-Candidions-and-Candidions-and-Candidions-and-Candidions-and-Candidions-and-Candidions-and-Candidions-and-Candidions-and-Candidions-and-Candidions-and-Candidions-and-Candidions-and-Candidions-and-Candidions-and-Candidions-and-Candidions-and-Candidions-and-Candidions-and-Candidions-and-Candidions-and-Candidions-and-Candidions-and-Candidions-and-Candidions-and-Candidions-and-Candidions-and-Candidions-and-Candidions-and-Candidions-and-Candidions-and-Candidions-and-Candidions-and-Candidions-and-Candidions-and-Candidions-and-Candidions-and-Candidions-and-Candidions-and-Candidions-and-Candidions-and-Candidions-and-Candidions-and-Candidions-and-Candidions-and-Candidions-and-Candidions-and-Candidions-and-Candidions-and-Candidions-and-Candidions-and-Candidions-and-Candidions-and-Candid