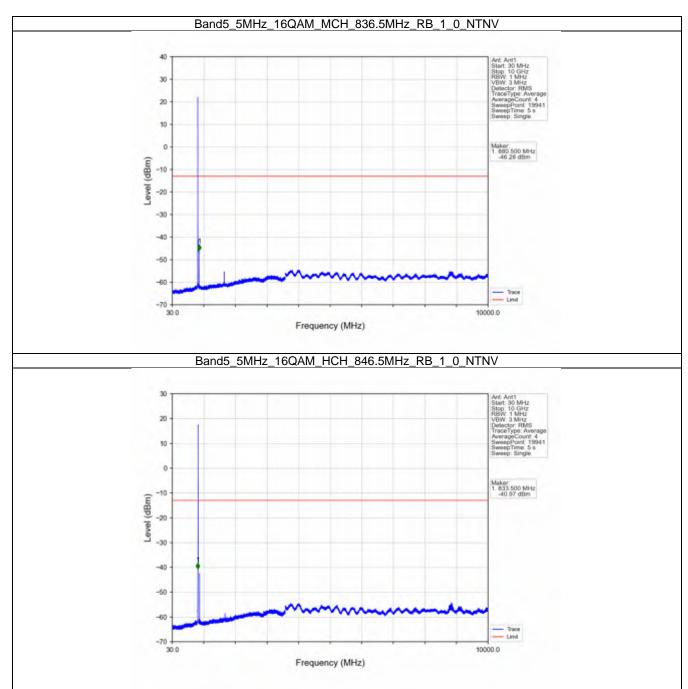

### 2.4 B4\_10MHz

#### 2.4.1 Test Result

| Modulation | Frequency<br>(MHz) | Band: 4 / Bandwidth RB Allocation |        | Spurious Emission        |       | <b>T</b> |
|------------|--------------------|-----------------------------------|--------|--------------------------|-------|----------|
|            |                    | Size                              | Offset | Result                   | Limit | Verdict  |
| QPSK -     | 1715               | 1                                 | 0      | Refer To Test Graph      |       | Pass     |
|            |                    | 50                                | 0      | Refer To Test Graph      |       | Pass     |
|            | 1732.5             | 1                                 | 0      | Refer To Test Graph      |       | Pass     |
|            | 1750               | 1                                 | 0      | Refer To Test Graph      |       | Pass     |
|            |                    |                                   | 49     | Refer To Test Graph      |       | Pass     |
|            |                    | 50                                | 0      | Refer To Test Graph      |       | Pass     |
| 16QAM      | 1715               | 1                                 | 0      | Refer To Test Graph      |       | Pass     |
|            |                    | 50                                | 0      | Refer To Test Graph      |       | Pass     |
|            | 1732.5             | 1                                 | 0      | Refer To Test Graph      |       | Pass     |
|            | 1750               | 1                                 | 0      | Refer To Test Graph      |       | Pass     |
|            |                    |                                   | 49     | Refer To Test Graph      |       | Pass     |
|            |                    | 50                                | 0      | Refer To Test Graph      |       | Pass     |
| 64QAM -    | 1715               | 1                                 | 0      | Refer To Test Graph      |       | Pass     |
|            |                    | 50                                | 0      | Refer To Test Graph      |       | Pass     |
|            | 1732.5             | 1                                 | 0      | Refer To Test Graph      |       | Pass     |
|            | 1750               | 1                                 | 0      | Refer To Test Graph      |       | Pass     |
|            |                    |                                   | 49     | Refer To Test Graph      |       | Pass     |
|            |                    | 50                                | 0      | Refer To Test Graph      |       | Pass     |
| 256QAM -   | 1715               | 1                                 | 0      | Refer To Test Graph      |       | Pass     |
|            |                    | 50                                | 0      | Refer To Test Graph      |       | Pass     |
|            | 1732.5             | 1                                 | 0      | Refer To Test C          | Pass  |          |
|            | 1750               | 1                                 | 0      | Refer To Test Graph      |       | Pass     |
|            |                    |                                   | 49     | Refer To Test Graph      |       | Pass     |
|            |                    | 50                                | 0      | Refer To Test Graph Page |       | Pass     |