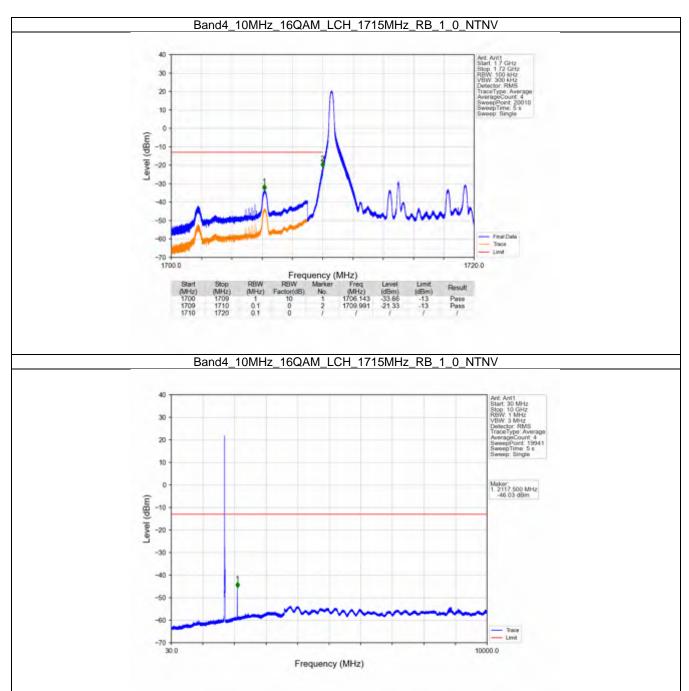

### 2.4 B4\_10MHz

#### 2.4.1 Test Result

| Modulation | Frequency<br>(MHz) | Band: 4 / Bandwidth RB Allocation |        | Spurious Emission        |       | <b>T</b> |
|------------|--------------------|-----------------------------------|--------|--------------------------|-------|----------|
|            |                    | Size                              | Offset | Result                   | Limit | Verdict  |
| QPSK -     | 1715               | 1                                 | 0      | Refer To Test Graph      |       | Pass     |
|            |                    | 50                                | 0      | Refer To Test Graph      |       | Pass     |
|            | 1732.5             | 1                                 | 0      | Refer To Test Graph      |       | Pass     |
|            | 1750               | 1                                 | 0      | Refer To Test Graph      |       | Pass     |
|            |                    |                                   | 49     | Refer To Test Graph      |       | Pass     |
|            |                    | 50                                | 0      | Refer To Test Graph      |       | Pass     |
| 16QAM      | 1715               | 1                                 | 0      | Refer To Test Graph      |       | Pass     |
|            |                    | 50                                | 0      | Refer To Test Graph      |       | Pass     |
|            | 1732.5             | 1                                 | 0      | Refer To Test Graph      |       | Pass     |
|            | 1750               | 1                                 | 0      | Refer To Test Graph      |       | Pass     |
|            |                    |                                   | 49     | Refer To Test Graph      |       | Pass     |
|            |                    | 50                                | 0      | Refer To Test Graph      |       | Pass     |
| 64QAM -    | 1715               | 1                                 | 0      | Refer To Test Graph      |       | Pass     |
|            |                    | 50                                | 0      | Refer To Test Graph      |       | Pass     |
|            | 1732.5             | 1                                 | 0      | Refer To Test Graph      |       | Pass     |
|            | 1750               | 1                                 | 0      | Refer To Test Graph      |       | Pass     |
|            |                    |                                   | 49     | Refer To Test Graph      |       | Pass     |
|            |                    | 50                                | 0      | Refer To Test Graph      |       | Pass     |
| 256QAM -   | 1715               | 1                                 | 0      | Refer To Test Graph      |       | Pass     |
|            |                    | 50                                | 0      | Refer To Test Graph      |       | Pass     |
|            | 1732.5             | 1                                 | 0      | Refer To Test C          | Pass  |          |
|            | 1750               | 1                                 | 0      | Refer To Test Graph      |       | Pass     |
|            |                    |                                   | 49     | Refer To Test Graph      |       | Pass     |
|            |                    | 50                                | 0      | Refer To Test Graph Page |       | Pass     |

### 2.4.2 Test Graph

Univers otherwise agreed in writing, this document is exceed by the Company subject to its General Conditions of Service printed premain, available on request or appearable at http://www.sgs.com/an/Tarms-and-Candidions ages and, for sections format pocuments all http://www.sgs.com/an/Tarms-and-Candidions/ferrans-and-Candidions/ferrans-and-Candidions/ferrans-and-Candidions/ferrans-and-Candidions/ferrans-and-Candidions/ferrans-and-Candidions/ferrans-and-Candidions/ferrans-and-Candidions/ferrans-and-Candidions/ferrans-and-Candidions-and-Candidions-and-Candidions-and-Candidions-and-Candidions-and-Candidions-and-Candidions-and-Candidions-and-Candidions-and-Candidions-and-Candidions-and-Candidions-and-Candidions-and-Candidions-and-Candidions-and-Candidions-and-Candidions-and-Candidions-and-Candidions-and-Candidions-and-Candidions-and-Candidions-and-Candidions-and-Candidions-and-Candidions-and-Candidions-and-Candidions-and-Candidions-and-Candidions-and-Candidions-and-Candidions-and-Candidions-and-Candidions-and-Candidions-and-Candidions-and-Candidions-and-Candidions-and-Candidions-and-Candidions-and-Candidions-and-Candidions-and-Candidions-and-Candidions-and-Candidions-and-Candidions-and-Candidions-and-Candidions-and-Candidions-and-Candidions-and-Candidions-and-Candidions-and-Candidions-and-Candidions-and-Candidions-and-Candidions-and-Candidions-and-Candidions-and-Candidions-and-Candidions-and-Candidions-and-Candidions-and-Candidions-and-Candidions-and-Candidions-and-Candidions-and-Candidions-and-Candidions-and-Candidions-and-Candidions-and-Candidions-and-Candidions-and-Candidions-and-Candidions-and-Candidions-and-Candidions-and-Candidions-and-Candidions-and-Candidions-and-Candidions-and-Candidions-and-Candidions-and-Candidions-and-Candidions-and-Candidions-and-Candidions-and-Candidions-and-Candidions-and-Candidions-and-Candidions-and-Candidions-and-Candidions-and-Candidions-and-Candidions-and-Candidions-and-Candidions-and-Candidions-and-Candidions-and-Candidions-and-Candidions-and-Candidions-and-Candidions-and-Candid