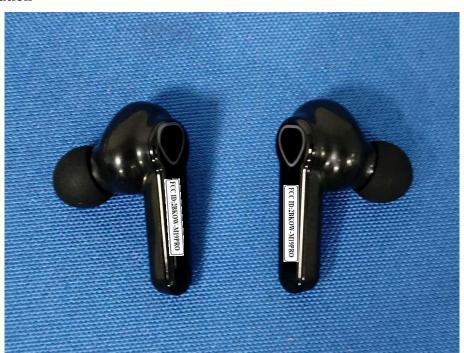

Information**

### **FCC Label Sample**

# FCC ID:2BKOW-M19PRO

### **FCC Label Specifications**

Text is Black in color and is justified. Labels are printed in indelible ink on permanent adhesive backing or silk-screened onto the EUT or shall be affixed at a conspicuous location on the EUT. Where the EUT is constructed in two or more sections connected by wires and marketed together, the above statement is required to be affixed only to the main control unit. When the EUT is so small or for such use that it is not practicable to place the statement on it, the above information shall be placed in a prominent location in the instruction manual or pamphlet supplied to the user or, alternatively, shall be placed on the container in which the device is marketed.

#### **FCC Label Location**