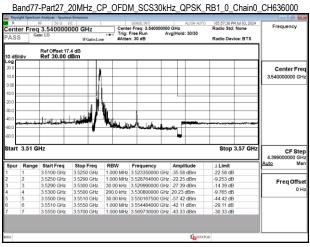

### Band77-Part27\_30MHz\_CP\_OFDM\_SCS30kHz\_QPSK\_RB1\_0\_Chain0\_CH631000 Center Freq 3.465000000 GHz Center Fre CF Ste

Frea Offs

Band77-Part27\_30MHz\_CP\_OFDM\_SCS30kHz\_QPSK\_RB1\_0\_Chain0\_CH656000