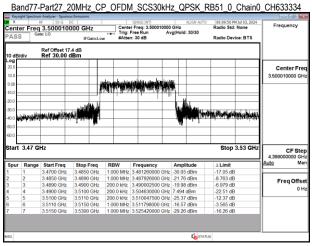

# Band77-Part27\_20MHz\_CP\_OFDM\_SCS30kHz\_QPSK\_RB1\_0\_Chain0\_CH630668 Center Freq 3.460020000 GHz Center Fre CF Ste Frea Offs

Unless otherwise stated the results shown in this test report refer only to the sample(s) tested and such sample(s) are retained for 90 days only.