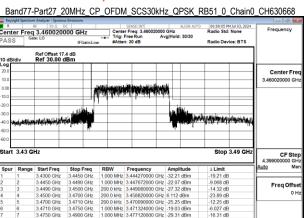

## Band77-Part27 30MHz CP OFDM SCS30kHz QPSK RB1 77 Chain0 CH631000 Center Freq 3.465000000 GHz Center Fre CF Ste Frea Offs

Unless otherwise stated the results shown in this test report refer only to the sample(s) tested and such sample(s) are retained for 90 days only.