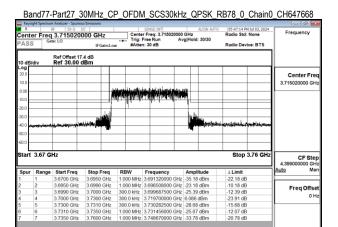

### Band77-Part27\_30MHz\_CP\_OFDM\_SCS30kHz\_QPSK\_RB1\_0\_Chain0\_CH631000 Center Freq 3.465000000 GHz Center Fre CF Ste

Frea Offs

Band77-Part27\_30MHz\_CP\_OFDM\_SCS30kHz\_QPSK\_RB1\_0\_Chain0\_CH656000

Band77-Part27\_30MHz\_CP\_OFDM\_SCS30kHz\_QPSK\_RB1\_0\_Chain0\_CH664332

Unless otherwise stated the results shown in this test report refer only to the sample(s) tested and such sample(s) are retained for 90 days only.