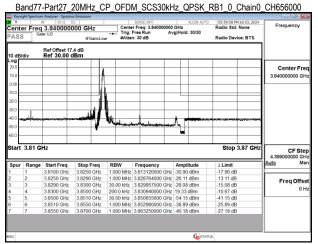

### Band77-Part27\_30MHz\_CP\_OFDM\_SCS30kHz\_QPSK\_RB1\_0\_Chain0\_CH631000 Center Freq 3.465000000 GHz Center Fre CF Ste

Frea Offs

Band77-Part27\_30MHz\_CP\_OFDM\_SCS30kHz\_QPSK\_RB1\_0\_Chain0\_CH656000