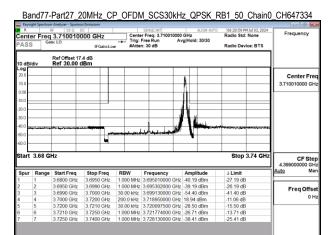

# Band77-Part27\_20MHz\_CP\_OFDM\_SCS30kHz\_QPSK\_RB1\_0\_Chain0\_CH630668 Center Freq 3.460020000 GHz Center Fre CF Ste Frea Offs

Unless otherwise stated the results shown in this test report refer only to the sample(s) tested and such sample(s) are retained for 90 days only.