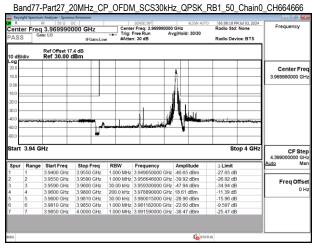

Band77-Part27\_30MHz\_CP\_OFDM\_SCS30kHz\_QPSK\_RB1\_0\_Chain0\_CH664332

Unless otherwise stated the results shown in this test report refer only to the sample(s) tested and such sample(s) are retained for 90 days only.