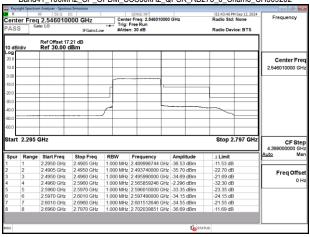

#### Band41\_100MHz\_CP\_OFDM\_SCS30kHz\_QPSK\_RB273\_0\_Chain0\_CH518598

Band41\_100MHz\_CP\_OFDM\_SCS30kHz\_QPSK\_RB273\_0\_Chain0\_CH528000

Unless otherwise stated the results shown in this test report refer only to the sample(s) tested and such sample(s) are retained for 90 days only. 除业只有约明,此程生处用度影响经少锋中乌害,同时此类早度原列的主,大型企业等等。