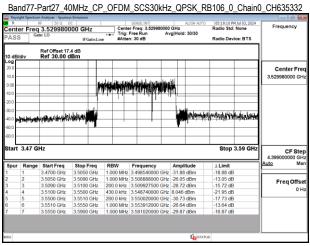

### Band77-Part27\_30MHz\_CP\_OFDM\_SCS30kHz\_QPSK\_RB1\_0\_Chain0\_CH631000 Center Freq 3.465000000 GHz Center Fre CF Ste

Frea Offs

Band77-Part27\_30MHz\_CP\_OFDM\_SCS30kHz\_QPSK\_RB1\_0\_Chain0\_CH656000