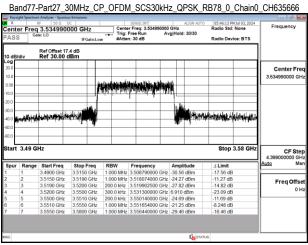

### Band77-Part27\_30MHz\_CP\_OFDM\_SCS30kHz\_QPSK\_RB1\_0\_Chain0\_CH631000 Center Freq 3.465000000 GHz Center Fre CF Ste

Frea Offs

Band77-Part27\_30MHz\_CP\_OFDM\_SCS30kHz\_QPSK\_RB1\_0\_Chain0\_CH656000