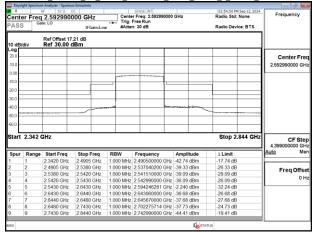

### Band41\_100MHz\_CP\_OFDM\_SCS30kHz\_QPSK\_RB273\_0\_Chain0\_CH509202

#### Band41\_100MHz\_CP\_OFDM\_SCS30kHz\_QPSK\_RB273\_0\_Chain0\_CH510000