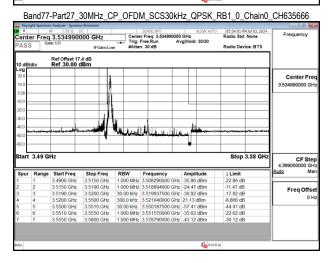

## Band77-Part27 30MHz CP OFDM SCS30kHz QPSK RB1 77 Chain0 CH631000 Center Freq 3.465000000 GHz Center Fre CF Ste Frea Offs

Unless otherwise stated the results shown in this test report refer only to the sample(s) tested and such sample(s) are retained for 90 days only.