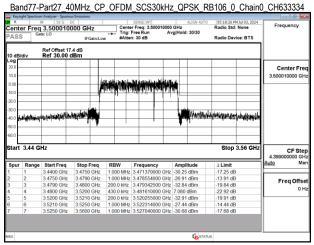

### Band77-Part27\_30MHz\_CP\_OFDM\_SCS30kHz\_QPSK\_RB1\_0\_Chain0\_CH631000 Center Freq 3.465000000 GHz Center Fre CF Ste

Frea Offs

Band77-Part27\_30MHz\_CP\_OFDM\_SCS30kHz\_QPSK\_RB1\_0\_Chain0\_CH656000