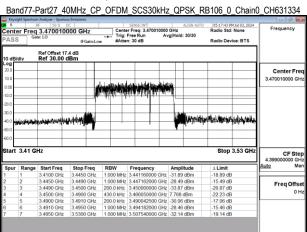

## Band77-Part27 30MHz CP OFDM SCS30kHz QPSK RB1 77 Chain0 CH631000 Center Freq 3.465000000 GHz Center Fre CF Ste Frea Offs

Unless otherwise stated the results shown in this test report refer only to the sample(s) tested and such sample(s) are retained for 90 days only.