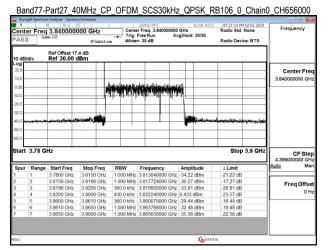

Band77-Part27\_30MHz\_CP\_OFDM\_SCS30kHz\_QPSK\_RB1\_0\_Chain0\_CH664332

Unless otherwise stated the results shown in this test report refer only to the sample(s) tested and such sample(s) are retained for 90 days only.