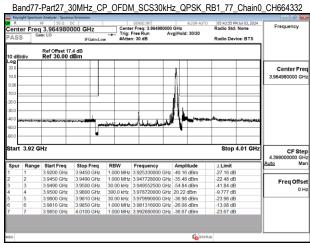

Band77-Part27\_30MHz\_CP\_OFDM\_SCS30kHz\_QPSK\_RB1\_0\_Chain0\_CH664332

Unless otherwise stated the results shown in this test report refer only to the sample(s) tested and such sample(s) are retained for 90 days only.