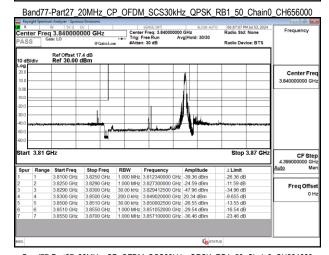

### Band77-Part27\_30MHz\_CP\_OFDM\_SCS30kHz\_QPSK\_RB1\_0\_Chain0\_CH631000 Center Freq 3.465000000 GHz Center Fre CF Ste

Frea Offs

Band77-Part27\_30MHz\_CP\_OFDM\_SCS30kHz\_QPSK\_RB1\_0\_Chain0\_CH656000