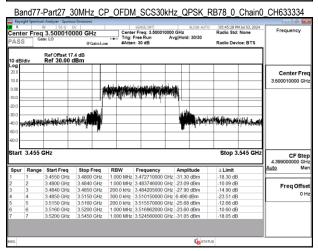

### Band77-Part27\_30MHz\_CP\_OFDM\_SCS30kHz\_QPSK\_RB1\_0\_Chain0\_CH631000 Center Freq 3.465000000 GHz Center Fre CF Ste

Frea Offs

Band77-Part27\_30MHz\_CP\_OFDM\_SCS30kHz\_QPSK\_RB1\_0\_Chain0\_CH656000