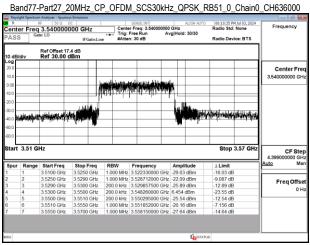

### Band77-Part27\_30MHz\_CP\_OFDM\_SCS30kHz\_QPSK\_RB1\_0\_Chain0\_CH631000 Center Freq 3.465000000 GHz Center Fre CF Ste

Frea Offs

Band77-Part27\_30MHz\_CP\_OFDM\_SCS30kHz\_QPSK\_RB1\_0\_Chain0\_CH656000