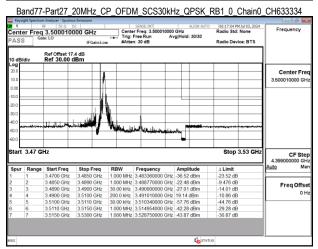

# Band77-Part27\_20MHz\_CP\_OFDM\_SCS30kHz\_QPSK\_RB1\_0\_Chain0\_CH630668 Center Freq 3.460020000 GHz Center Fre CF Ste Frea Offs

Unless otherwise stated the results shown in this test report refer only to the sample(s) tested and such sample(s) are retained for 90 days only.