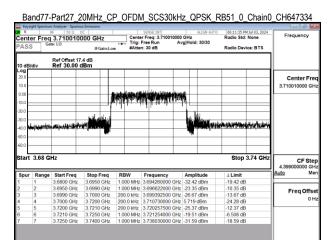

### Band77-Part27\_30MHz\_CP\_OFDM\_SCS30kHz\_QPSK\_RB1\_0\_Chain0\_CH631000 Center Freq 3.465000000 GHz Center Fre CF Ste

Frea Offs

Band77-Part27\_30MHz\_CP\_OFDM\_SCS30kHz\_QPSK\_RB1\_0\_Chain0\_CH656000