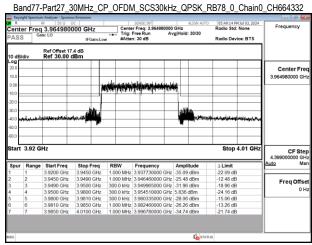

### Band77-Part27\_30MHz\_CP\_OFDM\_SCS30kHz\_QPSK\_RB1\_0\_Chain0\_CH631000 Center Freq 3.465000000 GHz Center Fre CF Ste

Frea Offs

Band77-Part27\_30MHz\_CP\_OFDM\_SCS30kHz\_QPSK\_RB1\_0\_Chain0\_CH656000

Band77-Part27\_30MHz\_CP\_OFDM\_SCS30kHz\_QPSK\_RB1\_0\_Chain0\_CH664332

Unless otherwise stated the results shown in this test report refer only to the sample(s) tested and such sample(s) are retained for 90 days only.