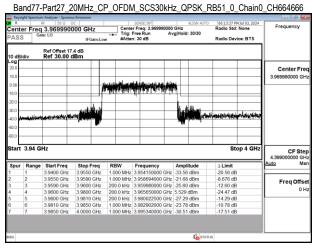

# Band77-Part27\_20MHz\_CP\_OFDM\_SCS30kHz\_QPSK\_RB1\_0\_Chain0\_CH630668 Center Freq 3.460020000 GHz Center Fre CF Ste Frea Offs

Unless otherwise stated the results shown in this test report refer only to the sample(s) tested and such sample(s) are retained for 90 days only.