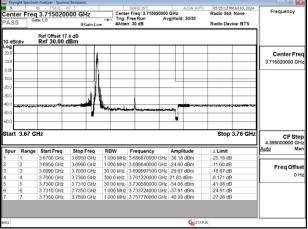

### Band77-Part27\_30MHz\_CP\_OFDM\_SCS30kHz\_QPSK\_RB1\_0\_Chain0\_CH631000 Center Freq 3.465000000 GHz Center Fre CF Ste

Frea Offs

Band77-Part27\_30MHz\_CP\_OFDM\_SCS30kHz\_QPSK\_RB1\_0\_Chain0\_CH656000

Band77-Part27\_30MHz\_CP\_OFDM\_SCS30kHz\_QPSK\_RB1\_0\_Chain0\_CH664332

Unless otherwise stated the results shown in this test report refer only to the sample(s) tested and such sample(s) are retained for 90 days only.