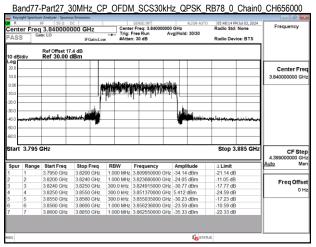

### Band77-Part27\_30MHz\_CP\_OFDM\_SCS30kHz\_QPSK\_RB1\_0\_Chain0\_CH631000 Center Freq 3.465000000 GHz Center Fre CF Ste

Frea Offs

Band77-Part27\_30MHz\_CP\_OFDM\_SCS30kHz\_QPSK\_RB1\_0\_Chain0\_CH656000

Band77-Part27\_30MHz\_CP\_OFDM\_SCS30kHz\_QPSK\_RB1\_0\_Chain0\_CH664332

Unless otherwise stated the results shown in this test report refer only to the sample(s) tested and such sample(s) are retained for 90 days only.