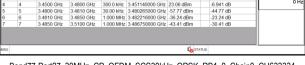

# Band77-Part27\_20MHz\_CP\_OFDM\_SCS30kHz\_QPSK\_RB1\_0\_Chain0\_CH630668 Center Freq 3.460020000 GHz Center Fre CF Ste Frea Offs

Unless otherwise stated the results shown in this test report refer only to the sample(s) tested and such sample(s) are retained for 90 days only.