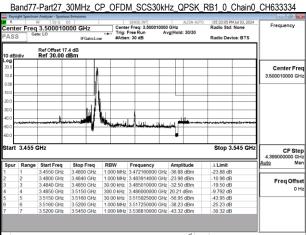

### Band77-Part27\_30MHz\_CP\_OFDM\_SCS30kHz\_QPSK\_RB1\_0\_Chain0\_CH631000 Center Freq 3.465000000 GHz Center Fre CF Ste

Frea Offs

Band77-Part27\_30MHz\_CP\_OFDM\_SCS30kHz\_QPSK\_RB1\_0\_Chain0\_CH656000

Band77-Part27\_30MHz\_CP\_OFDM\_SCS30kHz\_QPSK\_RB1\_0\_Chain0\_CH664332

Unless otherwise stated the results shown in this test report refer only to the sample(s) tested and such sample(s) are retained for 90 days only.