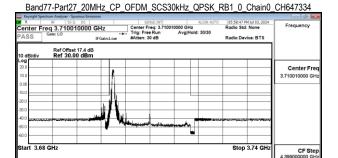

# Band77-Part27\_20MHz\_CP\_OFDM\_SCS30kHz\_QPSK\_RB1\_0\_Chain0\_CH630668 Center Freq 3.460020000 GHz Center Fre CF Ste Frea Offs

Unless otherwise stated the results shown in this test report refer only to the sample(s) tested and such sample(s) are retained for 90 days only.