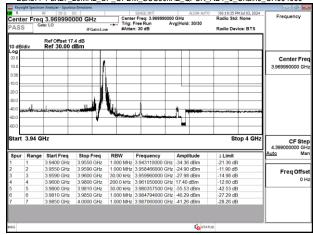

# Band77-Part27\_20MHz\_CP\_OFDM\_SCS30kHz\_QPSK\_RB1\_0\_Chain0\_CH630668 Center Freq 3.460020000 GHz Center Fre CF Ste Frea Offs

Unless otherwise stated the results shown in this test report refer only to the sample(s) tested and such sample(s) are retained for 90 days only.