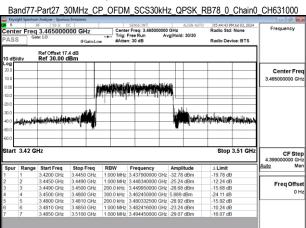

## Band77-Part27 30MHz CP OFDM SCS30kHz QPSK RB1 77 Chain0 CH631000 Center Freq 3.465000000 GHz Center Fre CF Ste Frea Offs

Unless otherwise stated the results shown in this test report refer only to the sample(s) tested and such sample(s) are retained for 90 days only.