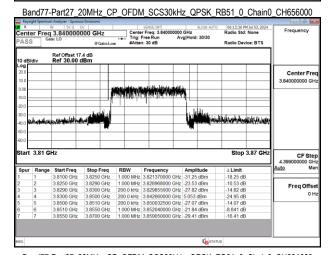

Band77-Part27\_30MHz\_CP\_OFDM\_SCS30kHz\_QPSK\_RB1\_0\_Chain0\_CH664332

Unless otherwise stated the results shown in this test report refer only to the sample(s) tested and such sample(s) are retained for 90 days only.