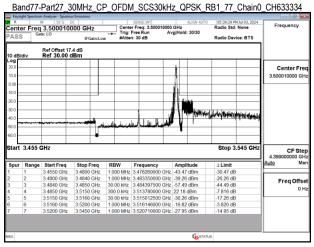

### Band77-Part27\_30MHz\_CP\_OFDM\_SCS30kHz\_QPSK\_RB1\_0\_Chain0\_CH631000 Center Freq 3.465000000 GHz Center Fre CF Ste

Frea Offs

Band77-Part27\_30MHz\_CP\_OFDM\_SCS30kHz\_QPSK\_RB1\_0\_Chain0\_CH656000

Band77-Part27\_30MHz\_CP\_OFDM\_SCS30kHz\_QPSK\_RB1\_0\_Chain0\_CH664332

Unless otherwise stated the results shown in this test report refer only to the sample(s) tested and such sample(s) are retained for 90 days only.