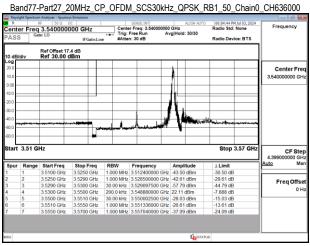

### Band77-Part27\_30MHz\_CP\_OFDM\_SCS30kHz\_QPSK\_RB1\_0\_Chain0\_CH631000 Center Freq 3.465000000 GHz Center Fre CF Ste

Frea Offs

Band77-Part27\_30MHz\_CP\_OFDM\_SCS30kHz\_QPSK\_RB1\_0\_Chain0\_CH656000