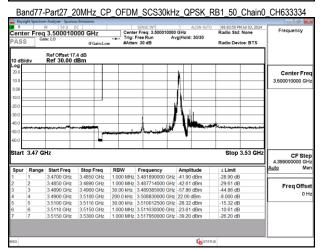

### Band77-Part27\_30MHz\_CP\_OFDM\_SCS30kHz\_QPSK\_RB1\_0\_Chain0\_CH631000 Center Freq 3.465000000 GHz Center Fre CF Ste

Frea Offs

Band77-Part27\_30MHz\_CP\_OFDM\_SCS30kHz\_QPSK\_RB1\_0\_Chain0\_CH656000