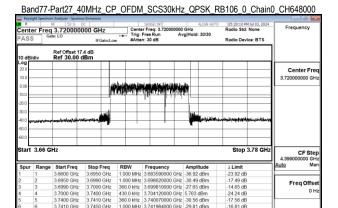

Band77-Part27\_30MHz\_CP\_OFDM\_SCS30kHz\_QPSK\_RB1\_0\_Chain0\_CH664332

Unless otherwise stated the results shown in this test report refer only to the sample(s) tested and such sample(s) are retained for 90 days only.