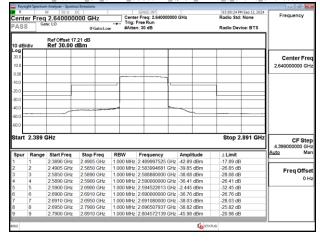

#### Band41\_100MHz\_CP\_OFDM\_SCS30kHz\_QPSK\_RB273\_0\_Chain0\_CH518598

Band41\_100MHz\_CP\_OFDM\_SCS30kHz\_QPSK\_RB273\_0\_Chain0\_CH528000

Unless otherwise stated the results shown in this test report refer only to the sample(s) tested and such sample(s) are retained for 90 days only. 除业只有约明,此程生处用度影响经少锋中乌害,同时此类早度原列的主,大型企业等等。