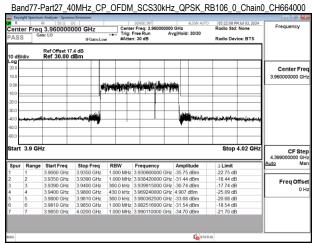

# Band77-Part27\_20MHz\_CP\_OFDM\_SCS30kHz\_QPSK\_RB1\_0\_Chain0\_CH630668 Center Freq 3.460020000 GHz Center Fre CF Ste Frea Offs

Unless otherwise stated the results shown in this test report refer only to the sample(s) tested and such sample(s) are retained for 90 days only.