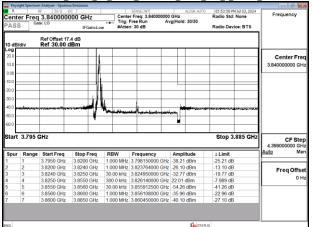

## Band77-Part27 30MHz CP OFDM SCS30kHz QPSK RB1 77 Chain0 CH631000 Center Freq 3.465000000 GHz Center Fre CF Ste Frea Offs

Unless otherwise stated the results shown in this test report refer only to the sample(s) tested and such sample(s) are retained for 90 days only.