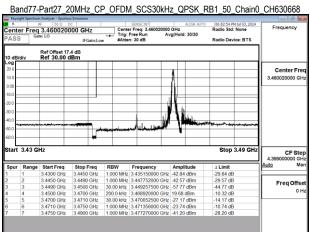

# Band77-Part27\_20MHz\_CP\_OFDM\_SCS30kHz\_QPSK\_RB1\_0\_Chain0\_CH630668 Center Freq 3.460020000 GHz Center Fre CF Ste Frea Offs

Unless otherwise stated the results shown in this test report refer only to the sample(s) tested and such sample(s) are retained for 90 days only.