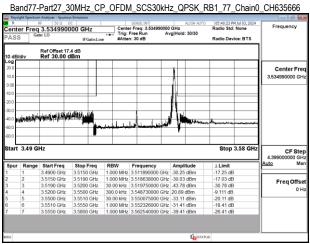

## Band77-Part27 30MHz CP OFDM SCS30kHz QPSK RB1 77 Chain0 CH631000 Center Freq 3.465000000 GHz Center Fre CF Ste Frea Offs

Unless otherwise stated the results shown in this test report refer only to the sample(s) tested and such sample(s) are retained for 90 days only.