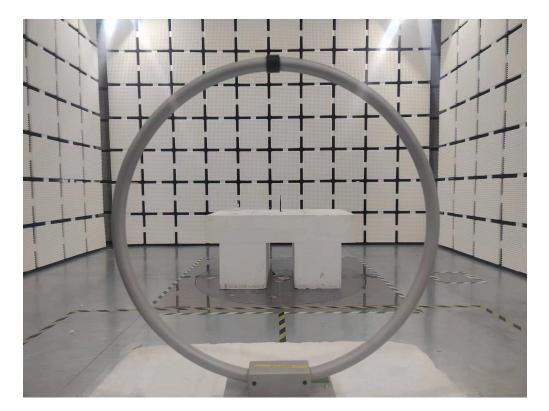

**1.2** Unwanted Emissions that fall Outside of the Restricted Bands (Radiated) and Unwanted Emissions in the Restricted Bands (Radiated) below 1GHz