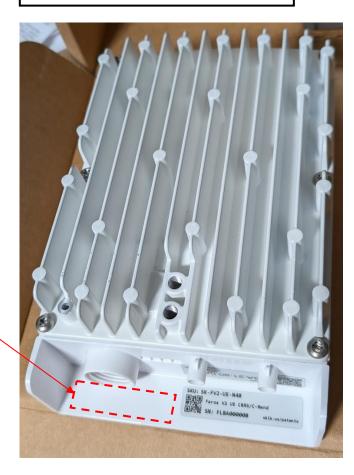

## FCC ID Label

In compliance with 47 CFR 2.925(d)(1), the label is permanently affixed to the equipment by means of a permanent adhesive coating the back of a printed label at the location identified in the product photo shown.

This location will be immediately visible to any purchaser of the product at the time of purchase as it is located on the exterior of the product.

Label Location