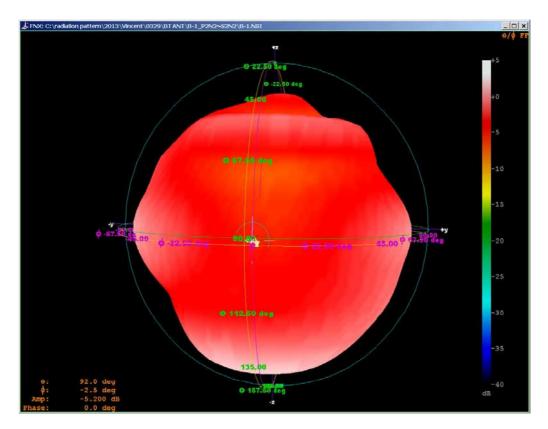

The Environment of Antenna Radiation Pattern

3D radiation pattern diagram

XY-plane XZ-plane YZ-plane