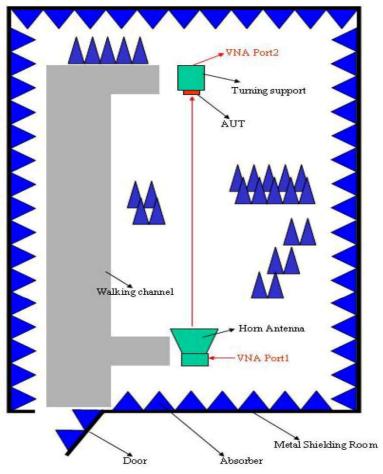

The Environment of Antenna Radiation Pattern

3D radiation pattern diagram

XY-plane XZ-plane YZ-plane