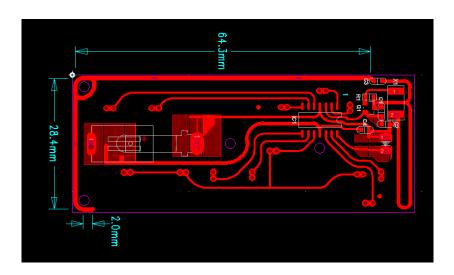

## 3. Antenna Dimensions (unit: mm)

| Operation Frequency: | Peak Gain .       | þ |
|----------------------|-------------------|---|
| 433.92.              | 0dBi <sub>€</sub> | þ |

SHENZHEN BETTERLIFE PHOTOELECTRIC TECHNOLOGY CO.,LTD.