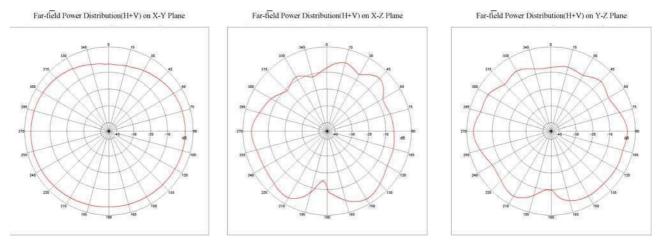

The Environment of Antenna Radiation Pattern

3D radiation pattern diagram

XY-plane XZ-plane YZ-plane