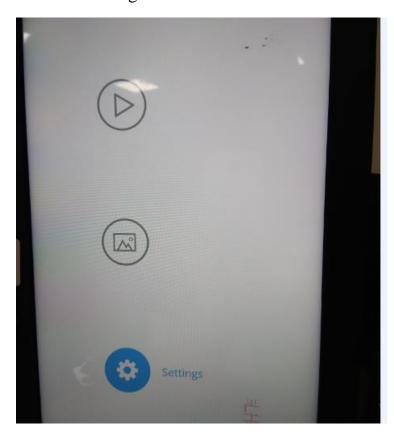

1. Select Settings with the remote control in the main interface below.

2. After entering Settings, select Information see the FCC ID number and statement as shown below.

Settings Name: W10E

Location:

Network Model: W10E