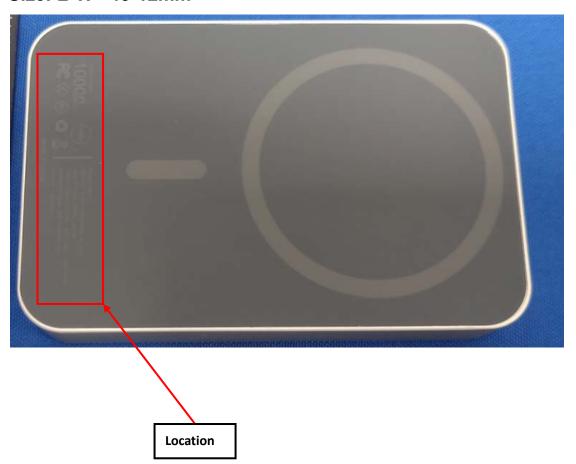

## **Label Artwork and Location**

Model: 00013

## Label:

Model: 00013 Capacity: 3.85V/10000mAh/38.5Wh Type-C Input: 5V/3A. 5V/2A Type-C Output: 5V/3A. 9V/2.22A. 12V/1.67A Wireless Output: 5W/7W/10W/15W FCC ID: YJW-00013

Made in China

Guangdong Foxsky Technology Co Ltd

Follow Manufacturer's Instructions.

Size: L\*W= 46\*12mm