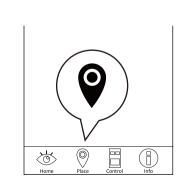

#### 3. Launch the App.

4. Tap the icon below to select your place for detecting the light around you.

#### Home page user guide