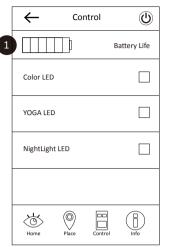

### Control page user guide

Control Battery Life Color LED YOGA LFD NightLight LED Place 

4. NightLight Led: Rainboweye LEDwill be turned on when the room lighting is off.

This device complies with part 15 of the FCC Rules. Operation is subject to the following two conditions:

#### 控制頁面使用方式

1. RainbowEye Battery Status

2. Color LED: Select the LED color

3. OGA LED: Select the LED color