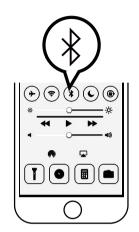

#### **Getting Started**

- 1. Please download RainbowEve App from App Store\Google Play.
- 2. Turn On your smartphone / tablet Bluetooth.

#### 3. Launch the App.

4. Tap the icon below to select your place for detecting the light around you.

#### APP操作方式

- 1. 請在 App Store\Google Play 安裝 RainbowEye App
- 2. 請開啟手機 BlueTooth 功能

#### 3. 開啟 App

4. 點選 "Place" 更改使用情境