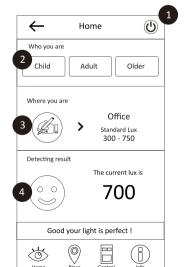

#### Home page user guide

#### 1. LED Button: Turn on\off RainbowEye LED

- 2. User: Select the user mode by the user's age
- 3. The current place where you are
- 4. The face icon indicates the current brightness