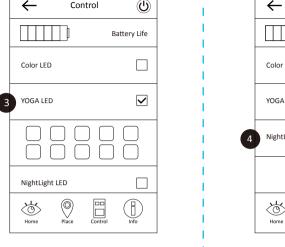

### Control page user guide

Control Battery Life Color LED YOGA LFD NightLight LED Place 

4. NightLight Led: Rainboweye LEDwill be turned on when the room lighting is off.

This device complies with part 15 of the FCC Rules. Operation is subject to the following two conditions:

#### 控制頁面使用方式

1. RainbowEye Battery Status

2. Color LED: Select the LED color

3. OGA LED: Select the LED color

1. RainbowEye 電池電亮

2. 彩色LED燈: 可以選LED燈光顏色

4. 夜燈模式: 當室內燈光關閉時, LED 13. 燈光會自動點亮所選的顏色