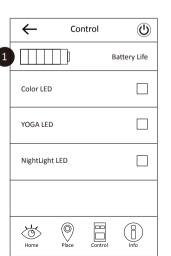

### Control page user guide

Control Battery Life Color LED YOGA LFD NightLight LED Place 

4. NightLight Led: Rainboweye LEDwill be turned on when the room lighting is off.

This device complies with part 15 of the FCC Rules. Operation is subject to the following two conditions:

#### 控制頁面使用方式

1. RainbowEye Battery Status

2. Color LED: Select the LED color

3. OGA LED: Select the LED color