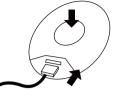

#### Hardware Instruction

Press the bottom button to turn on or off.

Plug in the usb cable to recharge. (Please charge it 20min at the first time.)

The point is for detecting the light don't cover it.

#### 操作方式

請按底部按鍵開關 RainbowEve

使用USB充電(第一次使用 請先充電20分鐘)