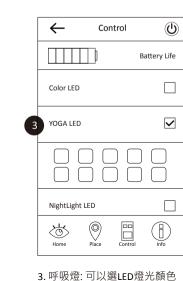

#### 控制頁面使用方式

1. RainbowEye Battery Status

2. Color LED: Select the LED color

3. OGA LED: Select the LED color

1. RainbowEye 電池電亮

2. 彩色LED燈: 可以選LED燈光顏色

4. 夜燈模式: 當室內燈光關閉時, LED 13. 燈光會自動點亮所選的顏色