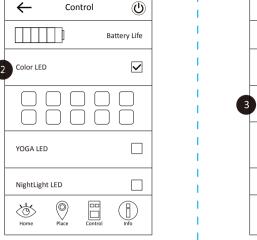

### Control page user guide

Control Battery Life Color LED YOGA LFD NightLight LED Place 

4. NightLight Led: Rainboweye LEDwill be turned on when the room lighting is off.

This device complies with part 15 of the FCC Rules. Operation is subject to the following two conditions:

#### 控制頁面使用方式

1. RainbowEye Battery Status

2. Color LED: Select the LED color

3. OGA LED: Select the LED color