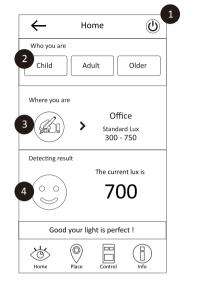

#### Home page user guide

#### 1. LED Button: Turn on\off RainbowEye LED

- 2. User: Select the user mode by the user's age
- 3. The current place where you are
- 4. The face icon indicates the current brightness

#### 首頁使用方式

- 1. LED開闢: 可用來開闢 RainbowEve LED. 2. 使用者: 針對不同年齡層選擇使用者模式
- 3. 目前的使用情境
- 4. 表情圖示目前的環境亮度