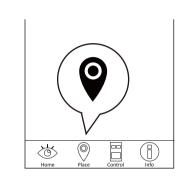

#### Home page user guide

#### 1. LED Button: Turn on\off RainbowEye LED

- 2. User: Select the user mode by the user's age
- 3. The current place where you are
- 4. The face icon indicates the current brightness

#### 首頁使用方式

- 1. LED開闢: 可用來開闢 RainbowEve LED. 2. 使用者: 針對不同年齡層選擇使用者模式
- 3. 目前的使用情境
- 4. 表情圖示目前的環境亮度