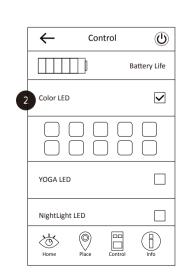

### Control page user guide

Control Battery Life Color LED YOGA LFD NightLight LED Place 

4. NightLight Led: Rainboweye LEDwill be turned on when the room lighting is off.

This device complies with part 15 of the FCC Rules. Operation is subject to the following two conditions:

#### 控制頁面使用方式

1. RainbowEye Battery Status

2. Color LED: Select the LED color

3. OGA LED: Select the LED color