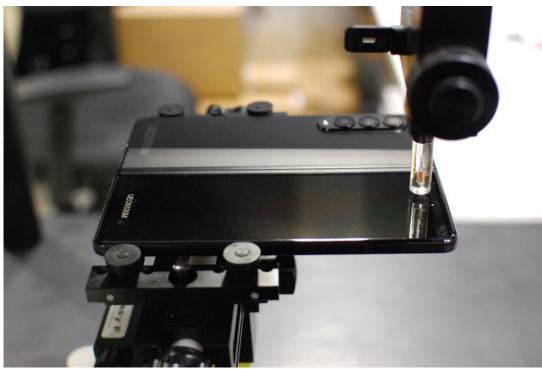

Figure 12-3
Test Setup for Wireless Device (FLAT – BACK)

Figure 12-4
Test Setup for Wireless Device (FLAT – BACK)

| FCC ID: A3LSMF926U          | PCTEST*  Provide to be post of the demand | HAC (T-COIL) TEST REPORT | SAMSUNG | Approved by:<br>Quality Manager |
|-----------------------------|-------------------------------------------|--------------------------|---------|---------------------------------|
| Filename:                   | Test Dates:                               | DUT Type:                |         | Page 40 of 42                   |
| 1M2108050088-02.A3L (Rev 1) | 08/02/2021 - 08/03/2021                   | Portable Handset         |         |                                 |