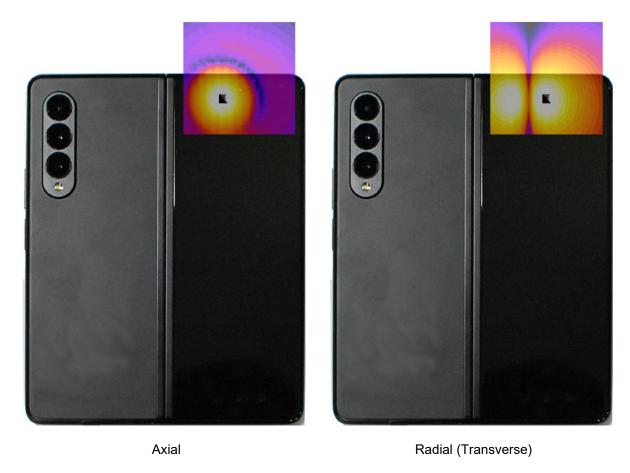

Figure 12-6 T-Coil Scan Overlay Magnetic Field Distributions (FLAT – BACK)

Note: Final measurement locations are indicated by a cursor on the contour plots.

| FCC ID: A3LSMF926U          | PCTEST: Proud to be port of @ sterners | HAC (T-COIL) TEST REPORT | SAMSUNG | Approved by:<br>Quality Manager |  |
|-----------------------------|----------------------------------------|--------------------------|---------|---------------------------------|--|
| Filename:                   | Test Dates:                            | DUT Type:                |         | Page 42 of 42                   |  |
| 1M2108050088-02.A3L (Rev 1) | 08/02/2021 - 08/03/2021                | Portable Handset         |         | Fage 42 01 42                   |  |