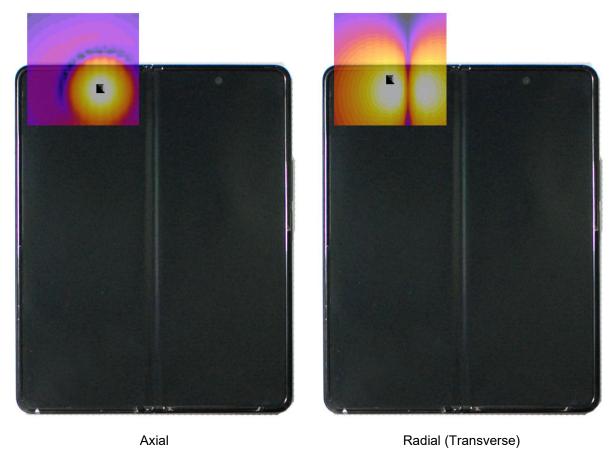

Figure 12-5
T-Coil Scan Overlay Magnetic Field Distributions (FLAT – FRONT)

Note: Final measurement locations are indicated by a cursor on the contour plots.

| FCC ID: A3LSMF926U          | PCTEST: Proud to be port of @ sterners | HAC (T-COIL) TEST REPORT | SAMSUNG | Approved by:<br>Quality Manager |  |
|-----------------------------|----------------------------------------|--------------------------|---------|---------------------------------|--|
| Filename:                   | Test Dates:                            | DUT Type:                |         | Dogo 41 of 42                   |  |
| 1M2108050088-02.A3L (Rev 1) | 08/02/2021 - 08/03/2021                | Portable Handset         |         | Page 41 of 42                   |  |