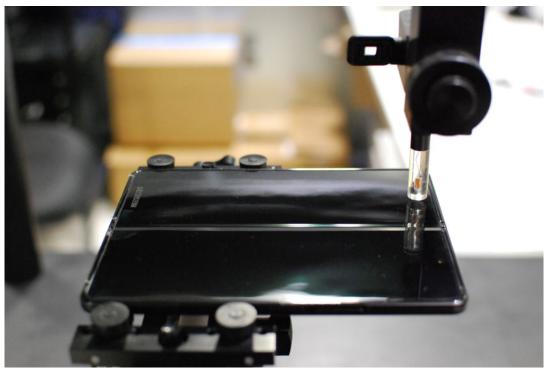

Figure 12-1 Test Setup for Wireless Device (FLAT – FRONT)

Figure 12-2 Test Setup for Wireless Device (FLAT – FRONT)

| FCC ID: A3LSMF926U          | PCTEST*                 | HAC (T-COIL) TEST REPORT | SAMSUNG | Approved by:<br>Quality Manager |
|-----------------------------|-------------------------|--------------------------|---------|---------------------------------|
| Filename:                   | Test Dates:             | DUT Type:                |         | Page 39 of 42                   |
| 1M2108050088-02.A3L (Rev 1) | 08/02/2021 - 08/03/2021 | Portable Handset         |         |                                 |