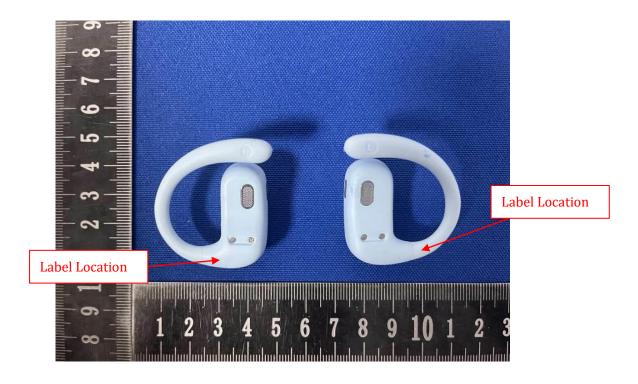

l and Information**

## **FCC Label Sample**

FCC ID: 2A2BYHE-090B

## **FCC Label Specifications**

Text is Black in color and is justified. Labels are printed in indelible ink on permanent adhesive backing or silk-screened onto the EUT or shall be affixed at a conspicuous location on the EUT. Where the EUT is constructed in two or more sections connected by wires and marketed together, the above statement is required to be affixed only to the main control unit. When the EUT is so small or for such use that it is not practicable to place the statement on it, the above information shall be placed in a prominent location in the instruction manual or pamphlet supplied to the user or, alternatively, shall be placed on the container in which the device is marketed.

## **FCC Label Location**