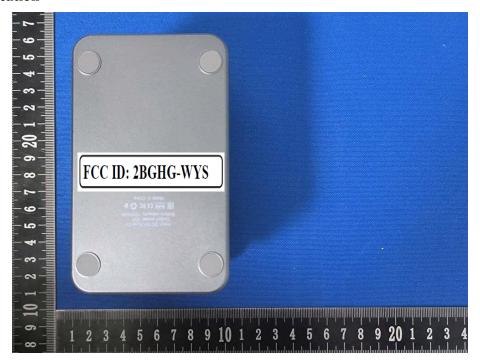

abel and Information**

## **FCC Label Sample**

FCC ID: 2BGHG-WYS

## **FCC Label Specifications**

Text is Black in color and is justified. Labels are printed in indelible ink on permanent adhesive backing or silk-screened onto the EUT or shall be affixed at a conspicuous location on the EUT. Where the EUT is constructed in two or more sections connected by wires and marketed together, the above statement is required to be affixed only to the main control unit. When the EUT is so small or for such use that it is not practicable to place the statement on it, the above information shall be placed in a prominent location in the instruction manual or pamphlet supplied to the user or, alternatively, shall be placed on the container in which the device is marketed.

## **FCC Label Location**