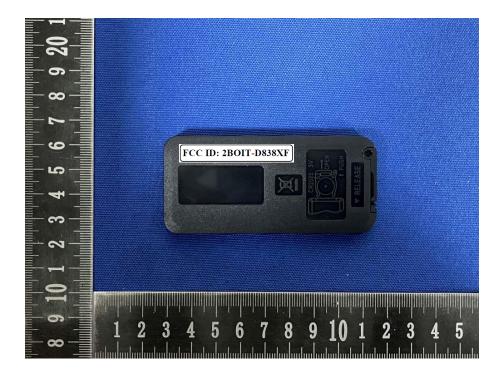

l and Information**

## **FCC Label Sample**

FCC ID: 2BOIT-D838XF

## **FCC Label Specifications**

Text is Black in color and is justified. Labels are printed in indelible ink on permanent adhesive backing or silk-screened onto the EUT or shall be affixed at a conspicuous location on the EUT. Where the EUT is constructed in two or more sections connected by wires and marketed together, the above statement is required to be affixed only to the main control unit. When the EUT is so small or for such use that it is not practicable to place the statement on it, the above information shall be placed in a prominent location in the instruction manual or pamphlet supplied to the user or, alternatively, shall be placed on the container in which the device is marketed.

## **FCC Label Location**