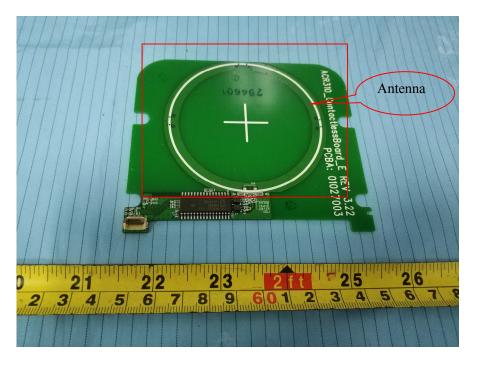

**EUT – Battery Bottom View** 

**EUT – GSM Antenna View** 

**EUT – BT Antenna View** 

**EUT – WIFI Antenna View** 

**EUT - NFC Antenna View** 