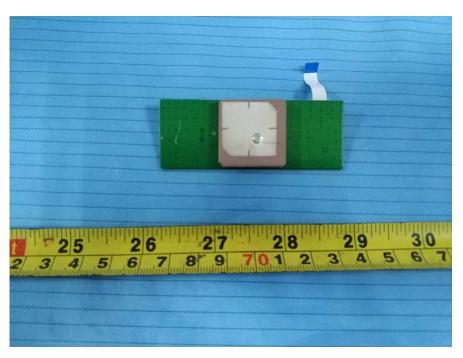

**EUT – Main Board 3 Bottom View 3** 

**EUT – Main Board 4 Top View** 

**EUT – Main Board 4 bottom View** 

EUT – 3G modular View

**EUT -Bluetooth Chip View** 

**EUT – Wi-Fi Chip View** 

**EUT – Battery Top View** 