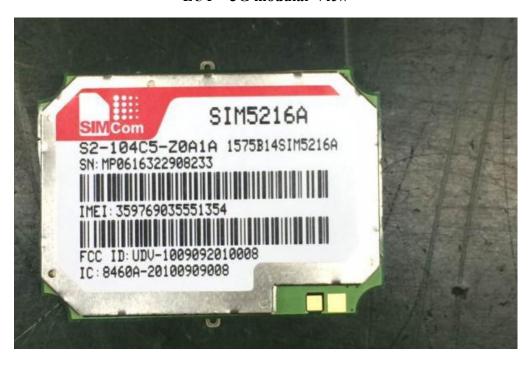

**EUT – Main Board 3 Bottom View 3** 

**EUT – Main Board 4 Top View** 

**EUT – Main Board 4 bottom View** 

EUT – 3G modular View

**EUT -Bluetooth Chip View** 

**EUT – Wi-Fi Chip View** 

**EUT – Battery Top View** 