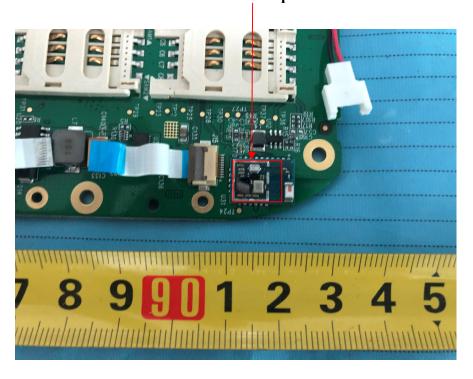

**EUT – Main Board 3 Bottom View 3** 

**EUT – Main Board 4 Top View** 

**EUT – Main Board 4 bottom View** 

EUT – 3G modular View

**EUT -Bluetooth Chip View** 

**EUT – Wi-Fi Chip View** 

**EUT – Battery Top View** 