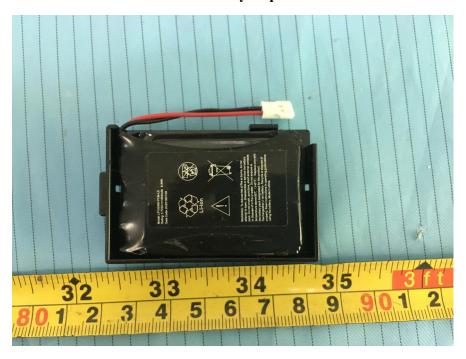

**EUT – Main Board 3 Bottom View 3** 

**EUT – Main Board 4 Top View** 

**EUT – Main Board 4 bottom View** 

EUT – 3G modular View

**EUT -Bluetooth Chip View** 

**EUT – Wi-Fi Chip View** 

**EUT – Battery Top View** 