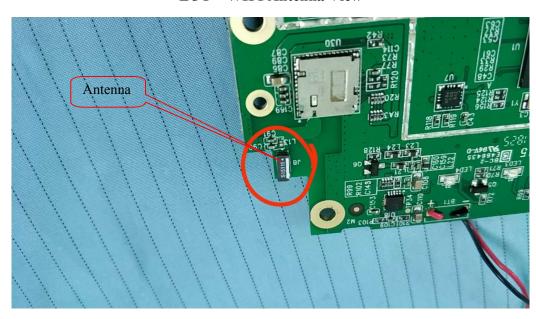

**EUT – Battery Bottom View** 

**EUT – GSM Antenna View** 

**EUT – BT Antenna View** 

**EUT – WIFI Antenna View** 

**EUT - NFC Antenna View** 