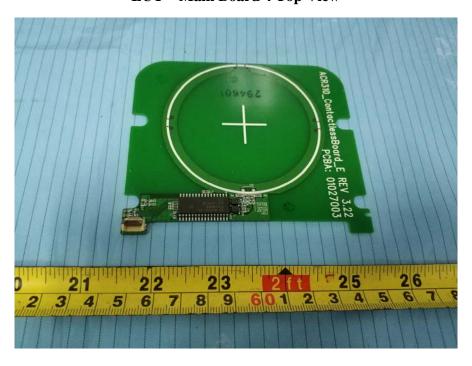

**EUT – Main Board 3 Bottom View 3** 

**EUT – Main Board 4 Top View** 

**EUT – Main Board 4 bottom View** 

EUT – 3G modular View

**EUT -Bluetooth Chip View** 

**EUT – Wi-Fi Chip View** 

**EUT – Battery Top View** 