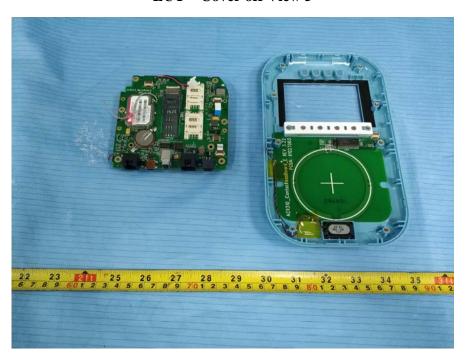

## **EXHIBIT C - EUT INTERNAL PHOTOGRAPHS**

**EUT – Cover off View 1** 

**EUT – Cover off View 2** 

**EUT – Cover off View 3** 

**EUT – Cover off View 4** 

**EUT – Cover off View 5** 

**EUT – Main Board 1 Top View** 