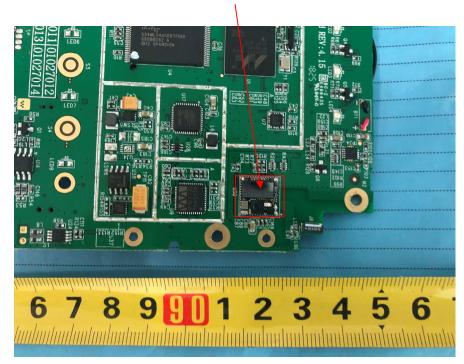

**EUT – Main Board 3 Bottom View 3** 

**EUT – Main Board 4 Top View** 

**EUT – Main Board 4 bottom View** 

EUT – 3G modular View

**EUT -Bluetooth Chip View** 

**EUT – Wi-Fi Chip View** 

**EUT – Battery Top View** 