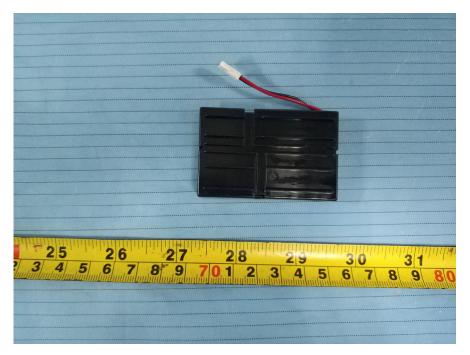

**EUT – Battery Bottom View** 

**EUT – GSM Antenna View** 

**EUT – BT Antenna View** 

**EUT – WIFI Antenna View** 

**EUT - NFC Antenna View** 