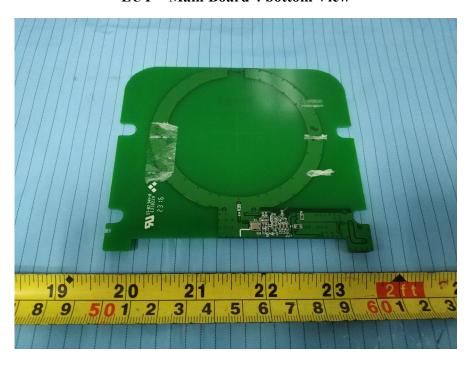

**EUT – Main Board 3 Bottom View 3** 

**EUT – Main Board 4 Top View** 

**EUT – Main Board 4 bottom View** 

EUT – 3G modular View

**EUT -Bluetooth Chip View** 

**EUT – Wi-Fi Chip View** 

**EUT – Battery Top View** 