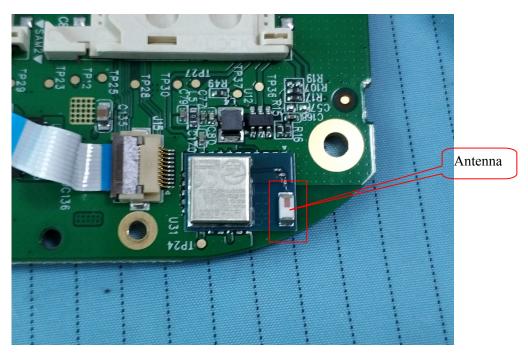

**EUT – Battery Bottom View** 

**EUT – GSM Antenna View** 

**EUT – BT Antenna View** 

**EUT – WIFI Antenna View** 

**EUT - NFC Antenna View** 