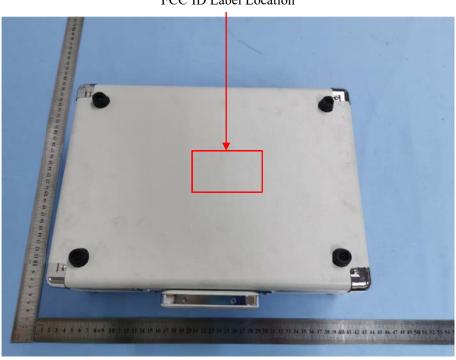

Reference No.: WTX20X06034596W-1

## **EXHIBIT 1 - PRODUCT LABELING**

## **Proposed FCC ID Label Format**

Trade Name: CROSLEY Model: CR8005D-WS FCC ID: AUSCR8005

<u>Specifications</u>: The label shall be securely affixed to a permanently attached part of the device, in a location where it is visible or easily accessible to the user, and shall not be readily detachable. The label shall be sufficiently durable to remain fully legible and intact on the device in all normal conditions of use throughout the device's expected lifetime.

## **Proposed Label Location on EUT**



FCC ID Label Location