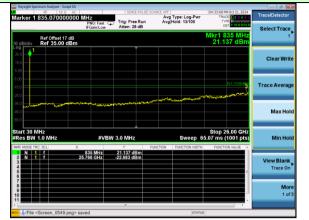

# Test Mode: LTE Band 4 / 15MHz /75RB

Lowest channel

Middle channel

Highest channel

Lowest channel

Middle channel

Highest channel

Lowest channel

Middle channel

Highest channel

↓File <Screen\_0552.png> sav