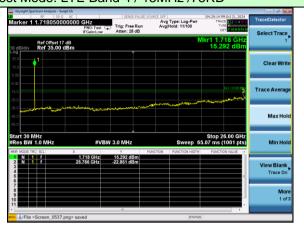

# Test Mode: LTE Band 4 / 15MHz /75RB

Lowest channel

Middle channel

Highest channel

Lowest channel

Middle channel

Highest channel

Lowest channel

Middle channel

Highest channel

↓File <Screen\_0552.png> sav