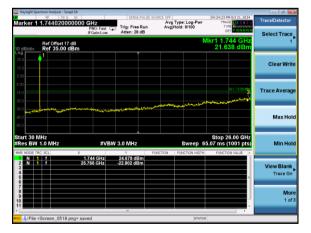

## Test Mode: LTE Band 5 / 3MHz /15RB

Lowest channel

Middle channel

Highest channel

#### Lowest channel

Middle channel

Highest channel