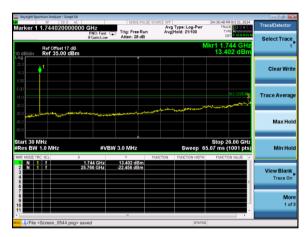

## Test Mode: LTE Band 5 / 3MHz /15RB

Lowest channel

Middle channel

Highest channel