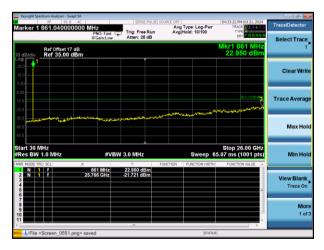

# Test Mode: LTE Band 4 / 15MHz /75RB

Lowest channel

Middle channel

Highest channel

Lowest channel

Middle channel

Highest channel

Lowest channel

Middle channel

Highest channel

↓File <Screen\_0552.png> sav