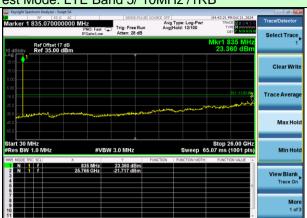

#### Test Mode: LTE Band 5/ 10MHz /1RB

Test Mode: LTE Band 5/ 10MHz /50RB

Lowest channel

Middle channel

Highest channel