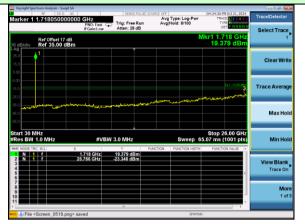

## Test Mode: LTE Band 4 / 3MHz /1RB

Lowest channel

Middle channel

Highest channel

Lowest channel

Middle channel

Highest channel