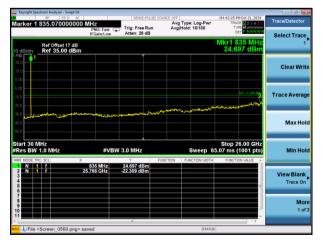

## Test Mode: LTE Band 4 / 3MHz /1RB







Lowest channel





Middle channel





Highest channel







Lowest channel





Middle channel





Highest channel

# Test Mode: LTE Band 4 / 10MHz /1RB



# Test Mode: LTE Band 4 / 10MHz /50RB



Lowest channel





Middle channel





Highest channel

#### Test Mode: LTE Band 4 / 15MHz /1RB

# Test Mode: LTE Band 4 / 15MHz /75RB





Lowest channel





Middle channel





Highest channel







Lowest channel





Middle channel





Highest channel







Lowest channel





Middle channel





Highest channel

↓File <Screen\_0552.png> sav

## Test Mode: LTE Band 5 / 3MHz /15RB



Lowest channel





Middle channel





Highest channel







#### Lowest channel





Middle channel





Highest channel

#### Test Mode: LTE Band 5/ 10MHz /1RB



Test Mode: LTE Band 5/ 10MHz /50RB



Lowest channel





Middle channel





Highest channel

### Test Mode: LTE Band 7 / 5MHz /1RB



## Test Mode: LTE Band 7 / 5MHz /25RB



Lowest channel





Middle channel





Highest channel