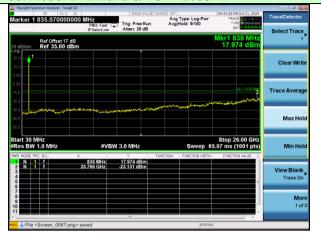

#### Test Mode: LTE Band 5/ 10MHz /1RB

Test Mode: LTE Band 5/ 10MHz /50RB

Lowest channel

Middle channel

Highest channel