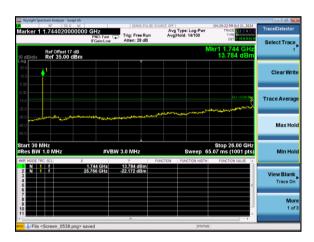

# Test Mode: LTE Band 4 / 15MHz /75RB

Lowest channel

Middle channel

Highest channel

Lowest channel

Middle channel

Highest channel

Lowest channel

Middle channel

Highest channel

↓File <Screen\_0552.png> sav