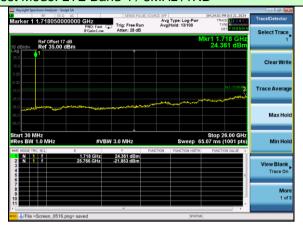

## Test Mode: LTE Band 4 / 3MHz /1RB

Lowest channel

Middle channel

Highest channel

Lowest channel

Middle channel

Highest channel