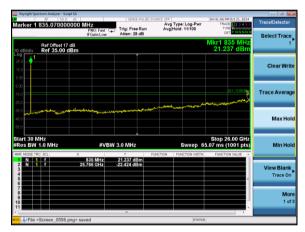

# Test Mode: LTE Band 4 / 15MHz /75RB

Lowest channel

Middle channel

Highest channel

Lowest channel

Middle channel

Highest channel

Lowest channel

Middle channel

Highest channel

↓File <Screen\_0552.png> sav