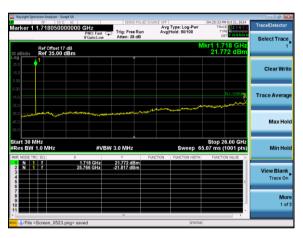

## Test Mode: LTE Band 4 / 3MHz /1RB







Lowest channel





Middle channel





Highest channel







Lowest channel





Middle channel





Highest channel

# Test Mode: LTE Band 4 / 10MHz /1RB



# Test Mode: LTE Band 4 / 10MHz /50RB



Lowest channel





Middle channel





Highest channel

#### Test Mode: LTE Band 4 / 15MHz /1RB

# Test Mode: LTE Band 4 / 15MHz /75RB





Lowest channel





Middle channel





Highest channel







Lowest channel





Middle channel





Highest channel







Lowest channel





Middle channel





Highest channel

↓File <Screen\_0552.png> sav

## Test Mode: LTE Band 5 / 3MHz /15RB



Lowest channel





Middle channel





Highest channel







#### Lowest channel





Middle channel





Highest channel

#### Test Mode: LTE Band 5/ 10MHz /1RB



Test Mode: LTE Band 5/ 10MHz /50RB



Lowest channel





Middle channel





Highest channel

### Test Mode: LTE Ba