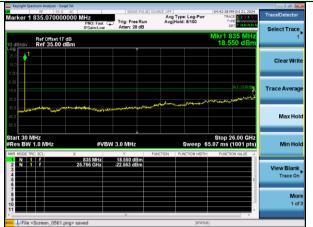

## Test Mode: LTE Band 5 / 3MHz /15RB

Lowest channel

Middle channel

Highest channel

#### Lowest channel

Middle channel

Highest channel