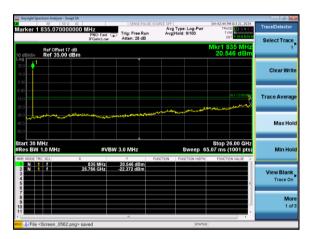

## Test Mode: LTE Band 4 / 3MHz /1RB







Lowest channel





Middle channel





Highest channel







Lowest channel





Middle channel





Highest channel

# Test Mode: LTE Band 4 / 10MHz /1RB



# Test Mode: LTE Band 4 / 10MHz /50RB



Lowest channel





Middle channel





Highest channel

#### Test Mode: LTE Band 4 / 15MHz /1RB

# Test Mode: LTE Band 4 / 15MHz /75RB





Lowest channel





Middle channel





Highest channel







Lowest channel





Middle channel





Highest channel







Lowest channel





Middle channel





Highest channel

↓File <Screen\_0552.png> sav

## Test Mode: LTE Band 5 / 3MHz /15RB



Lowest channel





Middle channel





Highest channel







#### Lowest channel





Middle channel





Highest channel

#### Test Mode: LTE Band 5/ 10MHz /1RB



Test Mode: LTE Band 5/ 10MHz /50RB



Lowest channel





Middle channel





Highest channel

### Test Mode: LTE Band 7 / 5MHz /1RB



## Test Mode: LTE Band 7 / 5MHz /25RB



Lowest channel





Middle channel





Highest channel