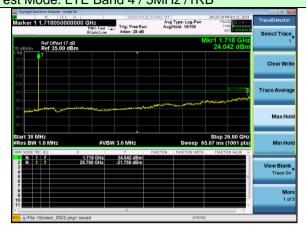

## Test Mode: LTE Band 7 / 5MHz /25RB

Lowest channel

Middle channel

Highest channel