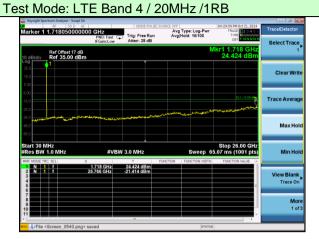

## Test Mode: LTE Band 4 / 3MHz /1RB







Lowest channel





Middle channel





Highest channel







Lowest channel





Middle channel





Highest channel

# Test Mode: LTE Band 4 / 10MHz /1RB



# Test Mode: LTE Band 4 / 10MHz /50RB



Lowest channel





Middle channel





Highest channel

#### Test Mode: LTE Band 4 / 15MHz /1RB

# Test Mode: LTE Band 4 / 15MHz /75RB





Lowest channel





Middle channel





Highest channel







Lowest channel





Middle channel





Highest channel







Lowest channel





Middle channel





Highest channel

↓File <Screen\_0552.png> sav

## Test Mode: LTE Band 5 / 3MHz /15RB



Lowest channel





Middle channel





Highest channel







#### Lowest channel





Middle channel





Highest channel

#### Test Mode: LTE Band 5/ 10MHz /1RB



Test Mode: LTE Band 5/ 10MHz /50RB



Lowest channel





Middle channel





Highest channel

### Test Mode: LTE Band 7 / 5MHz /1RB



## Test Mode: LTE Band 7 / 5MHz /25RB



Lowest channel





Middle channel





Highest channel