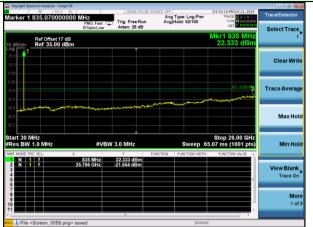

## Test Mode: LTE Band 5 / 3MHz /15RB

Lowest channel

Middle channel

Highest channel

#### Lowest channel

Middle channel

Highest channel