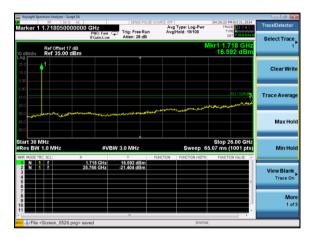

## Test Mode: LTE Band 4 / 3MHz /1RB







Lowest channel





Middle channel





Highest channel







Lowest channel





Middle channel





Highest channel

# Test Mode: LTE Band 4 / 10MHz /1RB



# Test Mode: LTE Band 4 / 10MHz /50RB



Lowest channel





Middle channel





Highest channel

#### Test Mode: LTE Band 4 / 15MHz /1RB

# Test Mode: LTE Band 4 / 15MHz /75RB





Lowest channel





Middle channel





Highest channel







Lowest channel





Middle channel





Highest channel







Lowest channel





Middle channel





Highest channel

↓File <Screen\_0552.png> sav

## Test Mode: LTE Band 5 / 3MHz /15RB



Lowest channel





Middle channel





Highest channel







#### Lowest channel





Middle channel





Highest channel

#### Test Mode: LTE Band 5/ 10MHz /1RB



Test Mode: LTE Band 5/ 10MHz /50RB



Lowest channel





Middle channel





Highest channel

### Test Mode: LTE Band