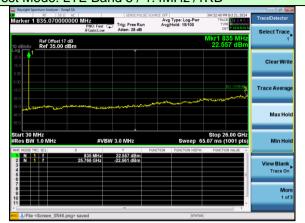

#### Test Mode: LTE Band 5/ 10MHz /1RB

Test Mode: LTE Band 5/ 10MHz /50RB

Lowest channel

Middle channel

Highest channel