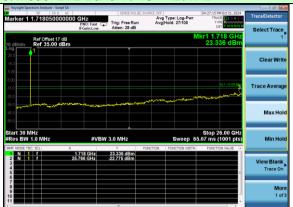

## Test Mode: LTE Band 4 / 3MHz /1RB







Lowest channel





Middle channel





Highest channel







Lowest channel





Middle channel





Highest channel

# Test Mode: LTE Band 4 / 10MHz /1RB



# Test Mode: LTE Band 4 / 10MHz /50RB



Lowest channel





Middle channel





Highest channel

#### Test Mode: LTE Band 4 / 15MHz /1RB

# Test Mode: LTE Band 4 / 15MHz /75RB





Lowest channel





Middle channel





Highest channel







Lowest channel





Middle channel





Highest channel







Lowest channel





Middle channel





Highest channel

↓File <Screen\_0552.png> sav

## Test Mode: LTE Band 5 / 3MHz /15RB



Lowest channel





Middle channel





Highest channel







#### Lowest channel





Middle channel





Highest channel

#### Test Mode: LTE Band 5/ 10MHz /1RB



Test Mode: LTE Band 5/ 10MHz /50RB



Lowest channel





Middle channel





Highest channel

### Test Mode: LTE Band 7 / 5MHz /1RB



## Test Mode: LTE Band 7 / 5MHz /25RB



Lowest channel