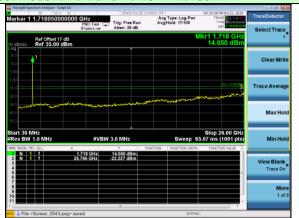

## Test Mode: LTE Band 5 / 3MHz /15RB

Lowest channel

Middle channel

Highest channel