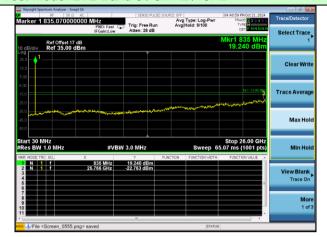

# Test Mode: LTE Band 4 / 15MHz /75RB

Lowest channel

Middle channel

Highest channel

Lowest channel

Middle channel

Highest channel

Lowest channel

Middle channel

Highest channel

↓File <Screen\_0552.png> sav