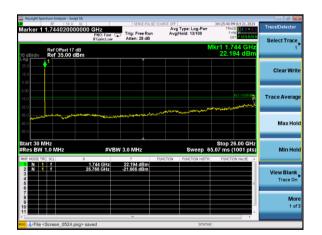

## Test Mode: LTE Band 4 / 3MHz /1RB







Lowest channel





Middle channel





Highest channel







Lowest channel





Middle channel





Highest channel

# Test Mode: LTE Band 4 / 10MHz /1RB



# Test Mode: LTE Band 4 / 10MHz /50RB



Lowest channel





Middle channel





Highest channel

#### Test Mode: LTE Band 4 / 15MHz /1RB

# Test Mode: LTE Band 4 / 15MHz /75RB





Lowest channel





Middle channel





Highest channel







Lowest channel





Middle channel





Highest channel







Lowest channel





Middle channel





Highest channel

↓File <Screen\_0552.png> sav

## Test Mode: LTE Band 5 / 3MHz /15RB



Lowest channel





Middle channel





Highest channel







#### Lowest channel





Middle channel





Highest channel

#### Test Mode: LTE Band 5/ 10MHz /1RB



Test Mode: LTE Band 5/ 10MHz /50RB



Lowest channel





Middle channel





Highest channel

### Test Mode: LTE Band 7 / 5MHz /1RB