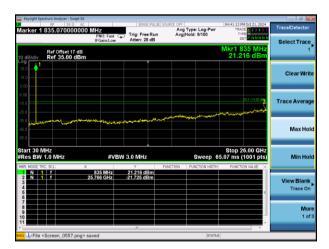

## Test Mode: LTE Band 5 / 3MHz /15RB

Lowest channel

Middle channel

Highest channel

#### Lowest channel

Middle channel

Highest channel