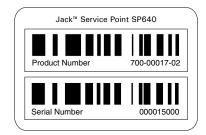

PACKAGING LABEL 48.5 x 34 mm, 4mm radii

product number: static serial number: increment by 1

For information contact WideRay Customer Care: service@wideray.com | +1 (877) - WideRay

Power button functions: