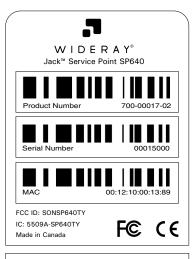

GENERAL PRODUCT LABEL 48.5 x 62 mm, 4mm radii

product number: static serial number: increment by 1 MAC: (hexadecimal) increment by 1

CUSTOMER SERVICE LABEL 48.5 x 26.25 mm, 4mm radii

CF DOOR LABEL 48.5 x 26 mm, 3mm radii