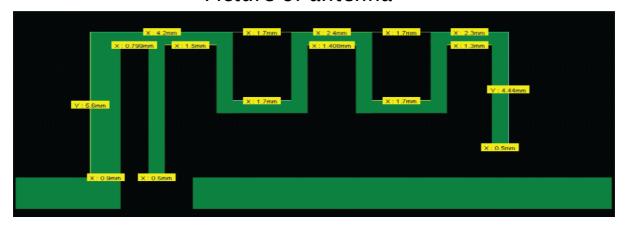

z-2.483Ghz                                                                                                   |
| Connector Type                         | Direct                                                                                                            |
| Location of measurement (company name) | AUSEK Limited                                                                                                     |
| Address:                               | No.4 Building, Jianjin Business Park, Donghuan second Road, Longhua District, Shenzhen, China                     |
| Manufacturer:                          | AUSEK Limited<br>No.4 Building, Jianjin Business Park, Donghuan second<br>Road, Longhua District, Shenzhen, China |

## 2: External View Drawing

## Picture of antenna