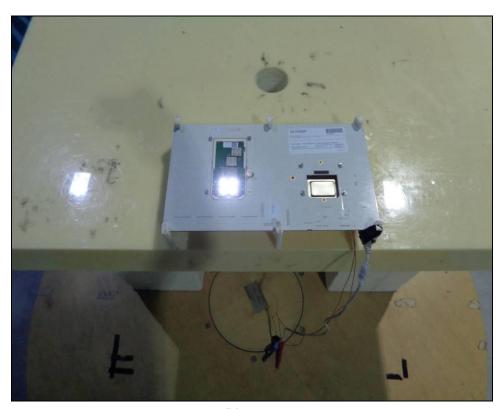

#### **AC Conducted Emissions**

1.4. Configuration 1: Test set-up with PSU

Photo 1

Photo 2

Photo 3