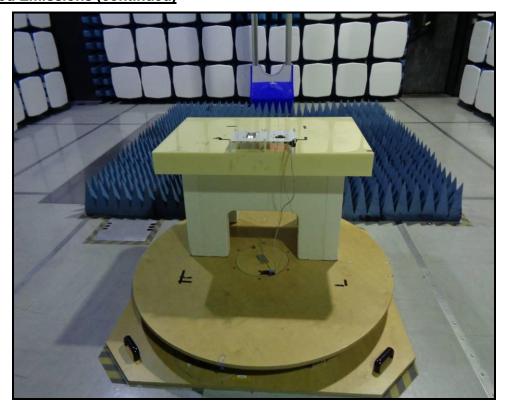

# Radiated Emissions (continued)

FCC ID: 2ATFX-101941

IC: 25087-101941

Photo 2

Photo 3