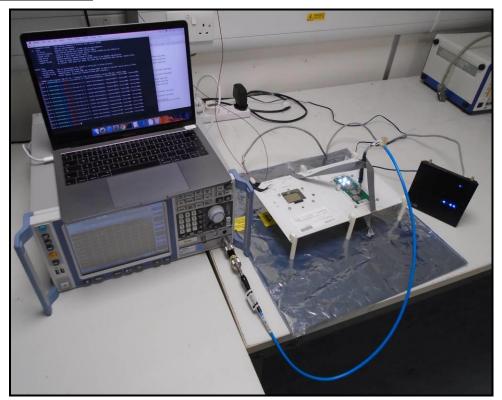

#### Test Setup Photographs for the Cloud Connector US 4G

#### 1. Radiated Emissions

1.1. Configuration 1: Radiated Band edge measurements.



Photo 1

# Radiated Emissions (continued)



FCC ID: 2ATFX-101941

IC: 25087-101941

Photo 2



Photo 3

#### **Radiated Emissions (continued)**

1.2. Configuration 2: Radiated measurements <1 GHz



Photo 1



Photo 2

## **Radiated Emissions (continued)**



Photo 3

#### **Radiated Emissions (continued)**

1.3. Configuration 2: Radiated measurements >1 GHz



Photo 1

IC: 25087-101941



Photo 2

#### **AC Conducted Emissions**

1.4. Configuration 1: Test set-up with PSU



Photo 1



Photo 2



Photo 3

#### **Conducted RF Tests**



Photo 1