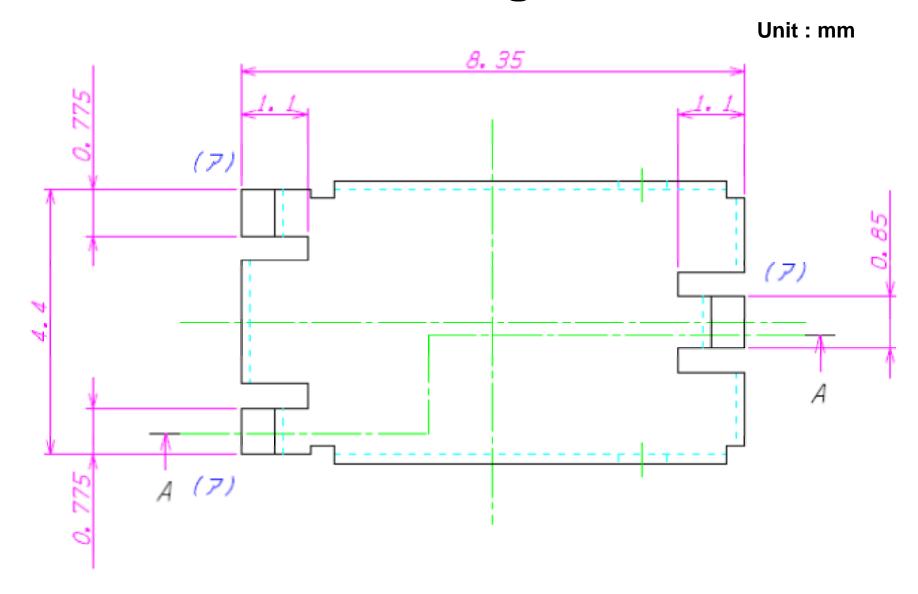

## **LASER** marking



## Marking of ID number

It is impossible to put a label on this very small metal shielding case. Therefore the marking of model number is written by LASER marker. It needs to consider about alignment accuracy as well. And, the traceability requirement in quality control under ISO standard is secured by the Lot number and the Model number marking on each product. The marking can be not removed by our company regulation for product management. Putting on this together, marking of ID number on this shielding case with 4.4mm width is impossible. Accordingly, the ID indication is printed on the manual as attached.

## **Dimension of shielding case**