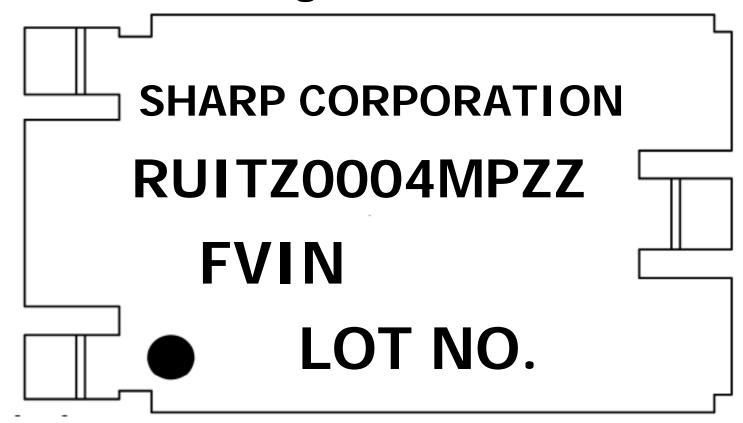

## **LASER** marking

## Marking of ID number

It is impossible to put a label on this very small metal shielding case. Therefore the marking of model number is written by LASER marker. It needs to consider about alignment accuracy as well. And, the traceability requirement in quality control under ISO standard is secured by the Lot number and the Model number marking on each product. The marking can be not removed by our company regulation for product management. Putting on this together, marking of ID number on this shielding case with 4.4mm width is impossible. Accordingly, the ID indication is printed on the manual as attached.