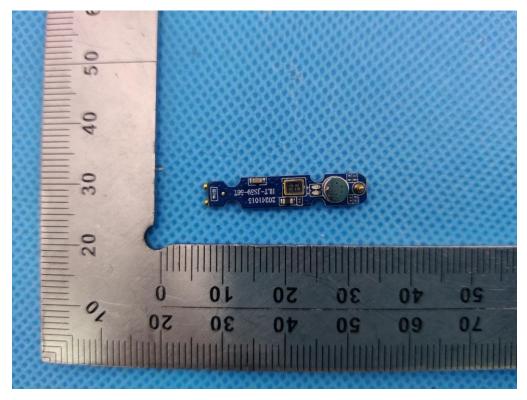

#### **INTERNAL VIEW OF EUT (FIGURE 2)**

GC

INTERNAL VIEW OF EUT (FIGURE 3)

Any report having not been signed by authorized approver, or having been altered without authorization, or having not been stamped by the "Dedicated Testing/Inspection Stamp" is deemed to be invalid. Copying or excerpting portion of, or altering the content of the report is not permitted without the written authorization of AGC. The test results presented in the report apply only to the tested sample. Any objections to report issued by AGC should be submitted to AGC within 15days after the issuance of the test report. Further enquiry of validity or verification of the test report should be addressed to AGC by agc01@agccert.com.