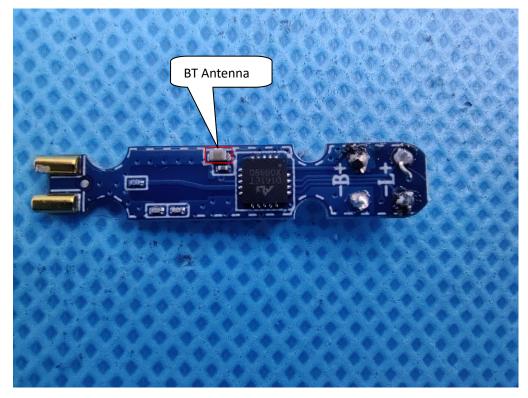

#### **INTERNAL VIEW OF EUT (FIGURE 2)**

GC

INTERNAL VIEW OF EUT (FIGURE 3)

Any report having not been signed by authorized approver, or having been altered without authorization, or having not been stamped by the "Dedicated Testing/Inspection Stamp" is deemed to be invalid. Copying or excerpting portion of, or altering the content of the report is not permitted without the written authorization of AGC. The test results presented in the report apply only to the tested sample. Any objections to report issued by AGC should be submitted to AGC within 15days after the issuance of the test report. Further enquiry of validity or verification of the test report should be addressed to AGC by agc01@agccert.com.