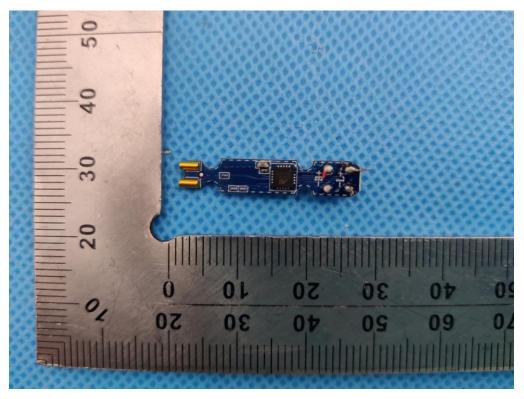

#### **INTERNAL VIEW OF EUT (FIGURE 1)**

GC

### INTERNAL VIEW OF EUT (FIGURE 2)

Any report having not been signed by authorized approver, or having been altered without authorization, or having not been stamped by the "Dedicated Testing/Inspection Stamp" is deemed to be invalid. Copying or excerpting portion of, or altering the content of the report is not permitted without the written authorization of AGC. The test results presented in the report apply only to the tested sample. Any objections to report issued by AGC should be submitted to AGC within 15days after the issuance of the test report. Further enquiry of validity or verification of the test report should be addressed to AGC by agc01@agccert.com.