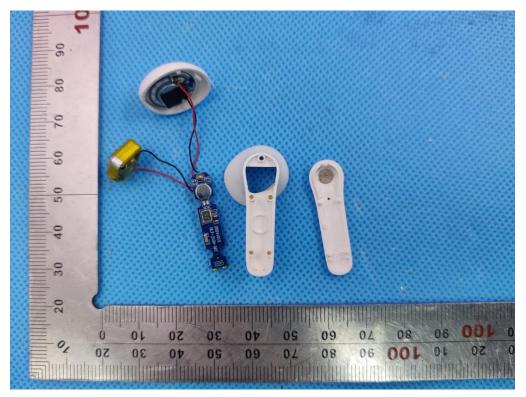

# **INTERNAL PHOTOS**

OPEN VIEW OF EUT (FIGURE 1) Left Ear.

# INTERNAL VIEW OF EUT (FIGURE 1)

Any report having not been signed by authorized approver, or having been altered without authorization, or having not been stamped by the "Dedicated Testing/Inspection Stamp" is deemed to be invalid. Copying or excerpting portion of, or altering the content of the report is not permitted without the written authorization of AGC. The test results presented in the report apply only to the tested sample. Any objections to report issued by AGC should be submitted to AGC within 15days after the issuance of the test report. Further enquiry of validity or verification of the test report should be addressed to AGC by agc01@agccert.com.