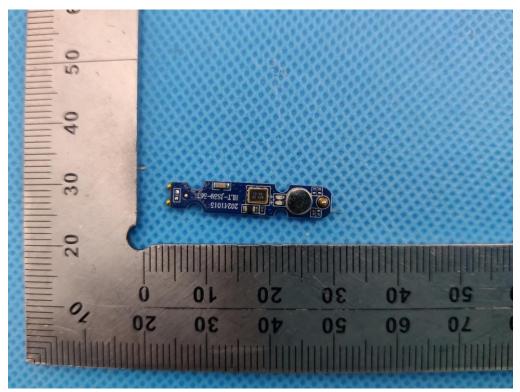

#### **INTERNAL VIEW OF EUT (FIGURE 2)**

GC

INTERNAL VIEW OF EUT (FIGURE 3)

Any report having not been signed by authorized approver, or having been altered without authorization, or having not been stamped by the "Dedicated Testing/Inspection Stamp" is deemed to be invalid. Copying or excerpting portion of, or altering the content of the report is not permitted without the written authorization of AGC. The test results presented in the report apply only to the tested sample. Any objections to report issued by AGC should be submitted to AGC within 15days after the issuance of the test report. Further enquiry of validity or verification of the test report should be addressed to AGC by agc01@agccert.com.