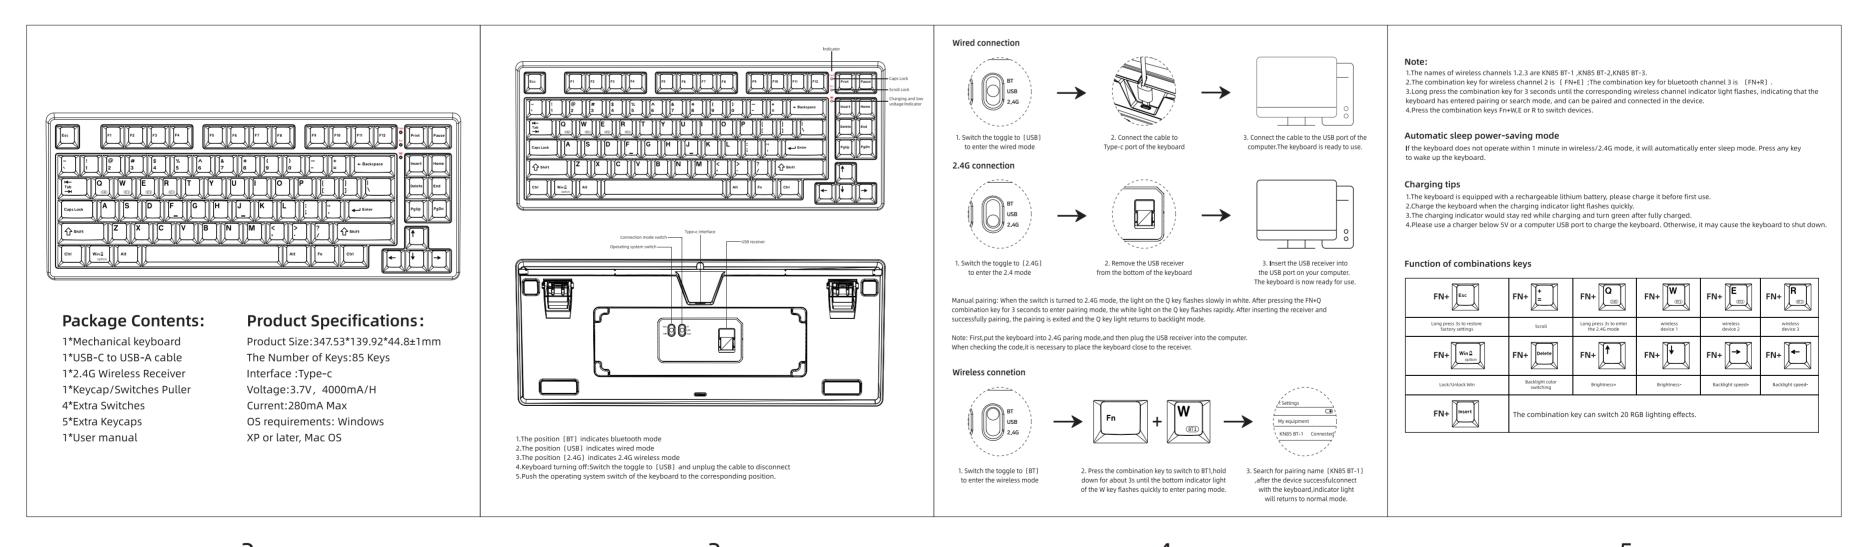

说明书

风琴折

尺寸: 120x130mm (单黑)

材质: 128g双铜双面印刷 封底

说明书刀模

尺寸: 120x130mm

## 封面





3 4

PDF

## FCC Warning Statement:

This equipment has been tested and found to comply with the limits for a Class B digital device, pursuant to part 15 of the FCC Rules. These limits are designed to provide reasonable protection against harmful interference in a residential installation. This equipment generates, uses and can radiate radio frequency energy and, if not installed and used in accordance with the instructions, may cause harmful interference to radio communications. However, there is no guarantee that interference will not occur in a particular installation. If this equipment does cause harmful interference to radio or television reception, which can be determined by turning the equipment off and on, the user is encouraged to try to correct the interference by one or more o