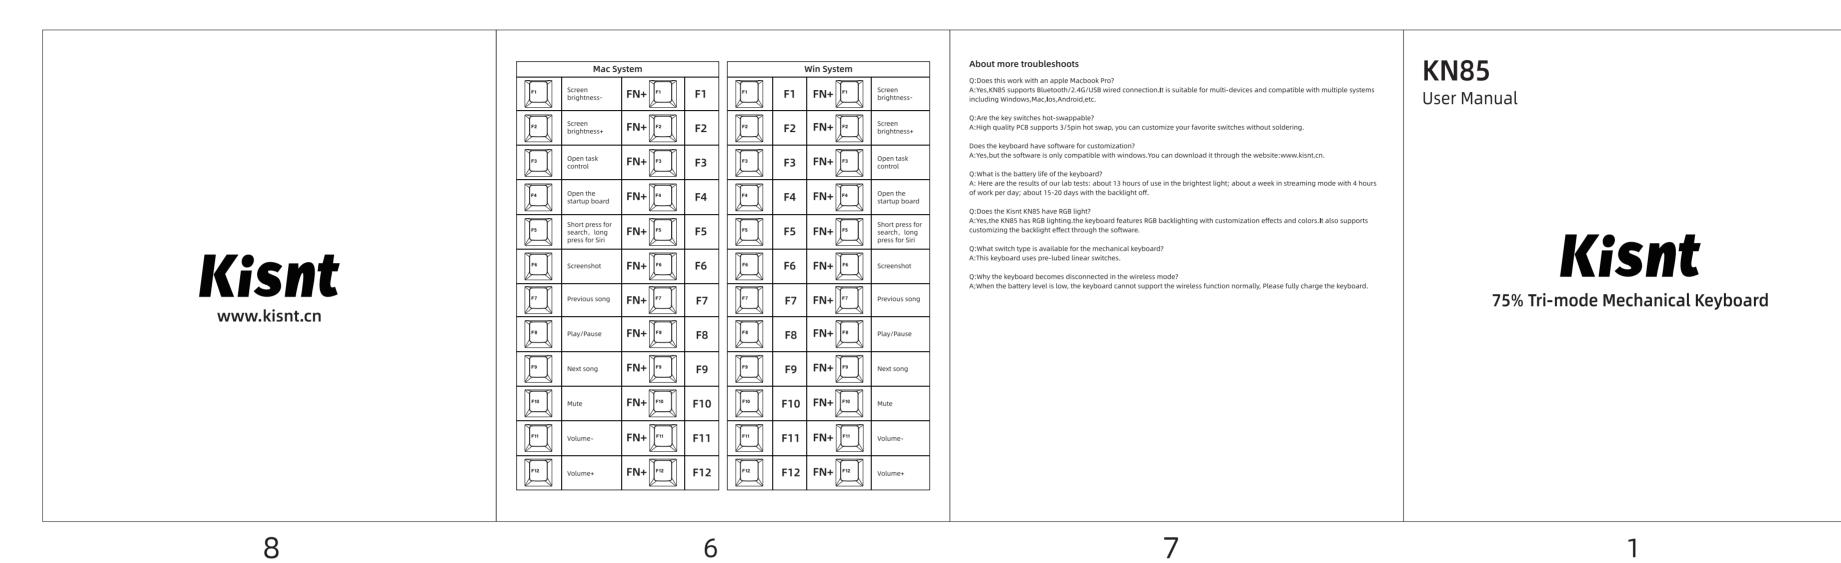

说明书

风琴折

尺寸: 120x130mm (单黑)

材质: 128g双铜双面印刷 封底

说明书刀模

尺寸: 120x130mm

## 封面





3 4

PDF

## FCC Warning Statement:

This equipment has been tested and found to comply with the limits for a Class B digital device, pursuant to part 15 of the FCC Rules. These limits are designed to provide reasonable protection against harmful interference in a residential installation. This equipment generates, uses and can radiate radio frequency energy and, if not installed and used in accordance with the instructions, may cause harmful interference to radio communications. However, there is no guarantee that interference will not occur in a particular installation. If this equipment does cause harmful interference to radio or television reception, which can be determined by turning the equipment off and on, the user is encouraged to try to correct the interference by one or more