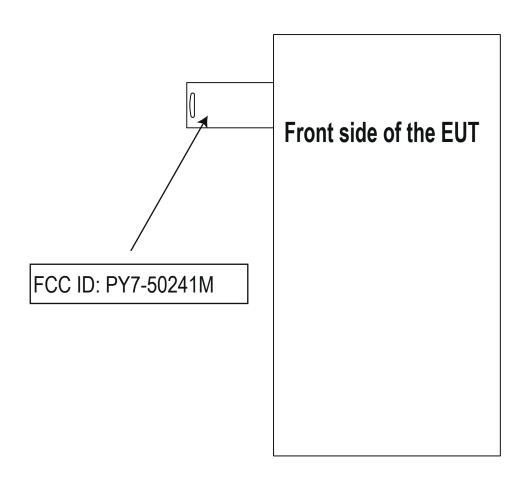

## Label and Label Location PY7-50241M

The FCC ID is not on the exterior of the device but labelling meets the conditions allowed in KDB 784748 for the label to be placed in a user accessible area:

1. The device is handheld;

2. The quick start manual directs the user where to find the FCC label;

3. The user does not require any special tools to access the FCC label and the label is not removable;

4. The FCC ID is on the label, FCC15.19(a) statement in manual due to device size;

5. The label tray which has FCC ID is stored in the same place of the SIM card tray.

Pull it out to exhibit FCC ID. Please refer to startup guide for detail.