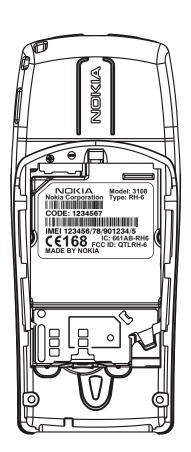

Item Name
TYPE LABEL RH-6, Made By NOKIA

Document Number
DMP07621

Doc. Vers. 0,2

0,1

Michu 160603

Name / Date

Abin 241003

(