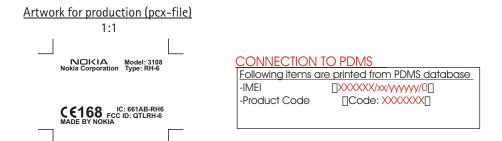

## Notes:

- 1. Blank label material: To be printed in NMP production using (600dpi) Thermal Transfer Printer
- 2. Place tolerance of printing +/-0.3

| 4        | PRINTING FILE                  |              | 1             | P07210XXdpi300.pcx |  |                          | XX = Doc. Version Number |            |         |       |        |
|----------|--------------------------------|--------------|---------------|--------------------|--|--------------------------|--------------------------|------------|---------|-------|--------|
| 3        | PRINTING FILE                  |              | 1             | P07210XXdpi600.pcx |  |                          | XX = Doc. Version Number |            |         |       |        |
| 2        | Thermal Transfer Ribbon R-7963 |              | 1             | See Data sheet     |  |                          | NMP CODE: <b>9730082</b> |            |         |       |        |
| 1        | BLANK LABEL 30,5 x 20          |              | 1             | DMD03291           |  | NMP CODE: <b>9381149</b> |                          |            |         |       |        |
| No.      | Part name                      |              | Qty           | Drw no.            |  |                          | Note                     |            |         |       |        |
| Material | See table.                     |              | I             |                    |  |                          |                          | Original D | esigner | Michu | 160603 |
|          |                                | Sheet 1 of 1 | Original Scal | e 1:1              |  |                          |                          |            |         |       |        |
| NOKIA 🖂  |                                |              | Original Size | A4                 |  |                          |                          |            |         |       |        |
|          |                                |              | NMP C         | ode                |  |                          |                          |            |         |       |        |

Item Name
TYPE LABEL RH-6, Made By NOKIA

Document Number
DMP07621

Doc. Vers. 0,2

0,1

Michu 160603

Name / Date

Abin 241003

(