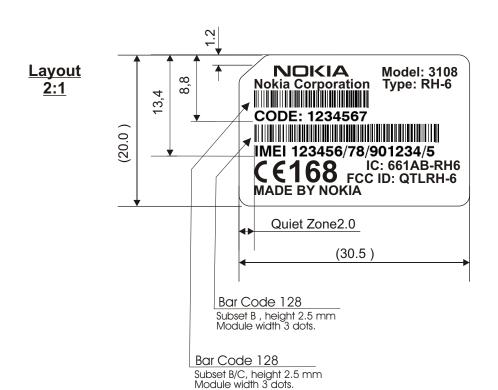

## Notes:

- 1. Blank label material: To be printed in NMP production using (600dpi) Thermal Transfer Printer
- 2. Place tolerance of printing +/-0.3

| 4        | PRINTING FILE                  |              | 1             | P07210XXdpi300.pcx |  |                          | XX = Doc. Version Number |            |         |       |        |
|----------|--------------------------------|--------------|---------------|--------------------|--|--------------------------|--------------------------|------------|---------|-------|--------|
| 3        | PRINTING FILE                  |              | 1             | P07210XXdpi600.pcx |  |                          | XX = Doc. Version Number |            |         |       |        |
| 2        | Thermal Transfer Ribbon R-7963 |              | 1             | See Data sheet     |  |                          | NMP CODE: <b>9730082</b> |            |         |       |        |
| 1        | BLANK LABEL 30,5 x 20          |              | 1             | DMD03291           |  | NMP CODE: <b>9381149</b> |                          |            |         |       |        |
| No.      | Part name                      |              | Qty           | Drw no.            |  |                          | Note                     |            |         |       |        |
| Material | See table.                     |              | I             |                    |  |                          |                          | Original D | esigner | Michu | 160603 |
|          |                                | Sheet 1 of 1 | Original Scal | e 1:1              |  |                          |                          |            |         |       |        |
| NOKIA 🖂  |                                |              | Original Size | A4                 |  |                          |                          |            |         |       |        |
|          |                                |              | NMP C         | ode                |  |                          |                          |            |         |       |        |

Item Name
TYPE LABEL RH-6, Made By NOKIA

Document Number
DMP07621

Doc. Vers. 0,2

0,1

Michu 160603

Name / Date

Abin 241003

(

> This document is property of Nokia Corporation. All dimensions are in millimeters.