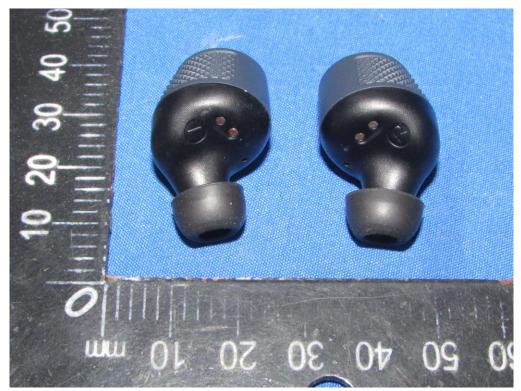

## Shenzhen Tongzhou Testing Co., Ltd.

FCC ID: 2ASXF-P9PLUS

Fig.7

Fig.8

This report shall not be reproduced except in full, without the written approval of Shenzhen Tongzhou Testing Co.,Ltd Page 4 of 4