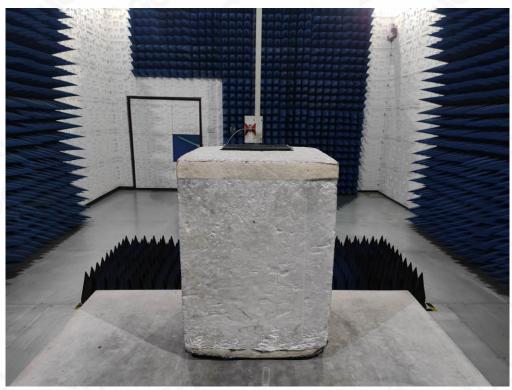

## AC POWER LINE CONDUCTED TEST SETUP

**RF CONDUCTED TEST SETUP** 

Any report having not been signed by authorized approver, or having been altered without authorization, or having not been stamped by the spectra of AGC within 15 deemed to be invalid. Copying or excerpting portion of, or altering the content of the report is not permitted without the writter authorization of AGC in the test results presented in the report apply only to the tested sample. Any objections to report issued by AGC should be submitted to AGC within 15 days after the issues of the test report. Further enquiry of validity or verification of the test report should be addressed to AGC by agc@agc-cert.com.