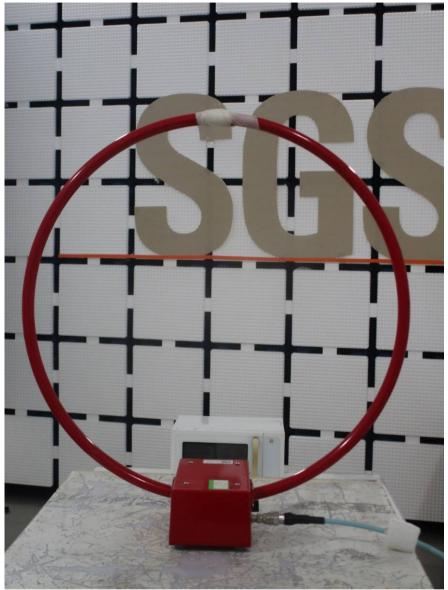

EMC-ARF-04 Rev 1.1

3 of 5 Page:

Radiated Emissions (Magnetic field Strength)(9kHz-30MHz)

Unless otherwise agreed in writing, this document is issued by the Company subject to its General Conditions of Service printed overleaf, available on request or accessible at <u>https://www.sgs.com/en/Terms-and-Conditions</u>. Attention is drawn to the limitation of ilability, indemnification and jurisdiction issues defined therein. Any holder of this document is advised that information contained hereon reflects the Company's findings at the time of its intervention only and within the limits of Client's instructions, if any. The Company's sole responsibility is to its Client and this document does not exonerate parties to a transaction form exercising all their rights and obligations under the transaction documents. This document cannot be reproduced except in full, without prior written approval of the Company. Any unauthorized alteration, forgery or falsification of the content or appearance of this document is unlawful and offenders may be prosecuted to the fullest extent of the law. Unless otherwise stated the results shown in this test report refer only to the sample(s) tested and such sample(s) are retained for 30 days only. Attention: To check the authenticity of testing /inspection report & certificate, please contact us at telephone: (86-755) 8307 1443, or email: CN\_Doccheck@egs.com