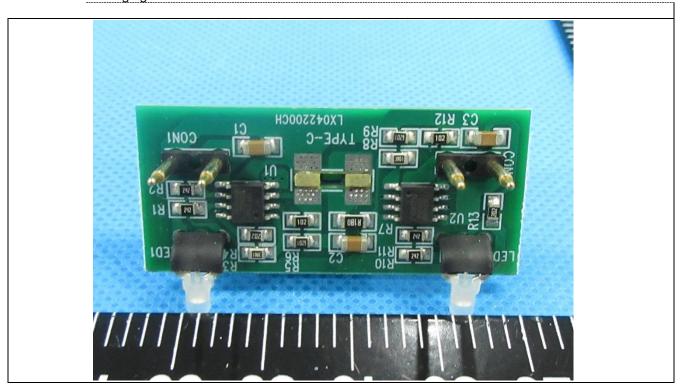

Details of: Internal view 15

Details of: Internal view 16

Details of: Internal view 17

Details of: Internal view 18

Details of: RF Module

Details of: Charging Base

Details of: Charging Base

Details of: Charging Base