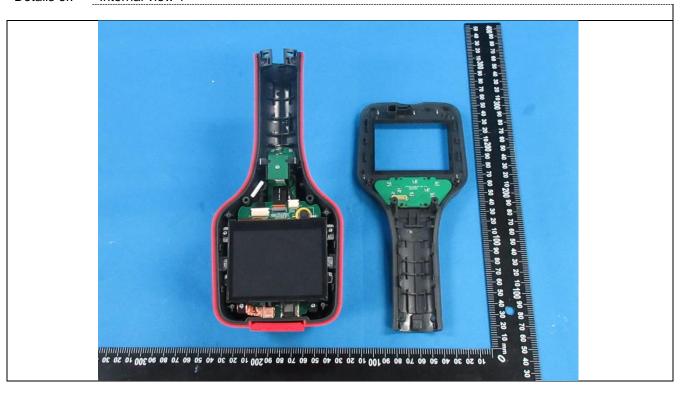

Details of: External view 8 of main unit

Details of: Internal view 1

Details of: Internal view 2

Details of: Internal view 3 of main unit

Details of: Internal view 4

Details of: Internal view 5

Details of: Internal view 6