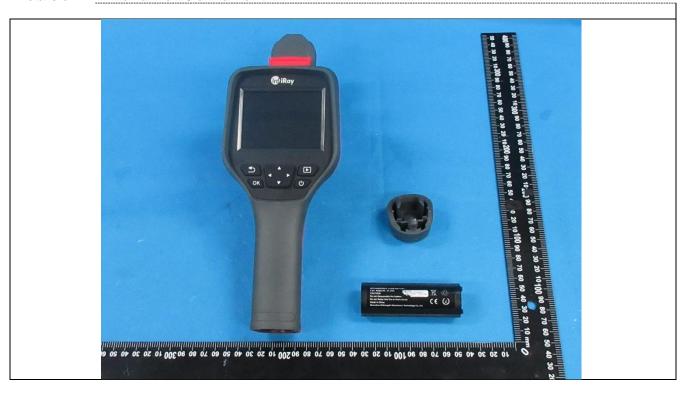

Details of: External view 8 of main unit

Details of: Internal view 1

Details of: Internal view 2

Details of: Internal view 3 of main unit

Details of: Internal view 4

Details of: Internal view 5

Details of: Internal view 6