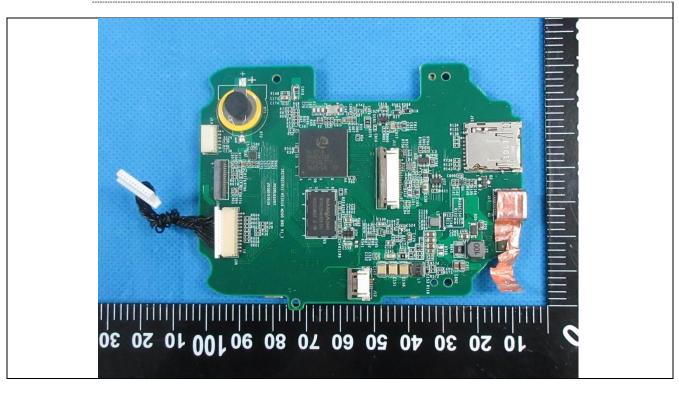

Details of: External view 8 of main unit

Details of: Internal view 1

Details of: Internal view 2

Details of: Internal view 3 of main unit

Details of: Internal view 4

Details of: Internal view 5

Details of: Internal view 6