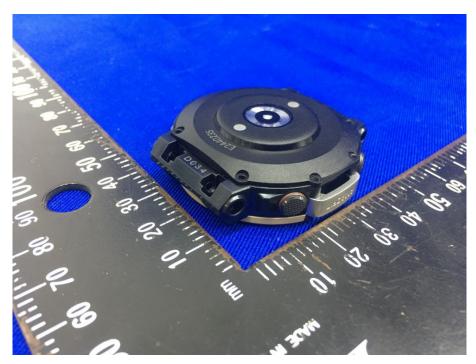

## **External Photos**

| Applicant:                  | Anhui Huami Information Technology Co., Ltd.                              |
|-----------------------------|---------------------------------------------------------------------------|
|                             | 7/F, Building B2, Huami Global Innovation Center, No. 900, Wangjiang West |
| Address of Applicant:       | Road, High-tech Zone, Hefei City, China (Anhui) Pilot Free Trade Zone     |
|                             | (230088)                                                                  |
| Equipment Under Test (EUT): |                                                                           |
| Product Name:               | Smart Watch                                                               |
| Model No.:                  | A2170                                                                     |