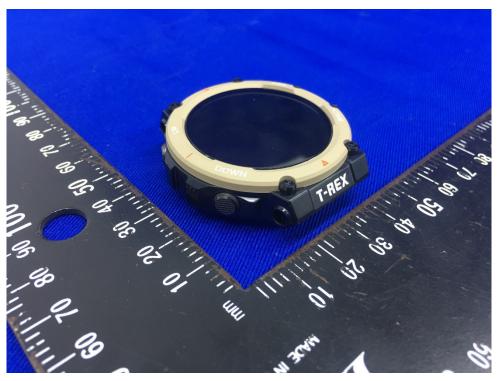

## **External Photos**

| Applicant:                  | Anhui Huami Information Technology Co., Ltd.                              |
|-----------------------------|---------------------------------------------------------------------------|
|                             | 7/F, Building B2, Huami Global Innovation Center, No. 900, Wangjiang West |
| Address of Applicant:       | Road, High-tech Zone, Hefei City, China (Anhui) Pilot Free Trade Zone     |
|                             | (230088)                                                                  |
| Equipment Under Test (EUT): |                                                                           |
| Product Name:               | Smart Watch                                                               |
| Model No.:                  | A2170                                                                     |