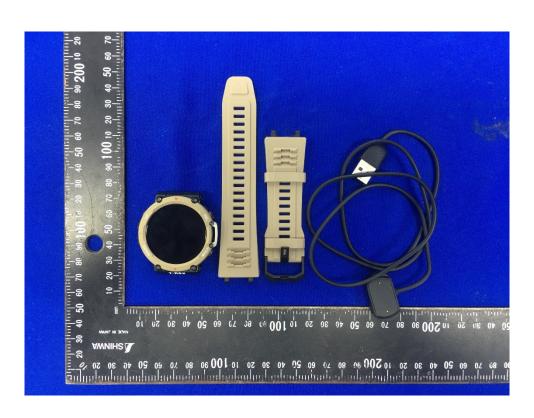

## **External Photos**

| Applicant:                  | Anhui Huami Information Technology Co., Ltd.                              |
|-----------------------------|---------------------------------------------------------------------------|
|                             | 7/F, Building B2, Huami Global Innovation Center, No. 900, Wangjiang West |
| Address of Applicant:       | Road, High-tech Zone, Hefei City, China (Anhui) Pilot Free Trade Zone     |
|                             | (230088)                                                                  |
| Equipment Under Test (EUT): |                                                                           |
| Product Name:               | Smart Watch                                                               |
| Model No.:                  | A2170                                                                     |