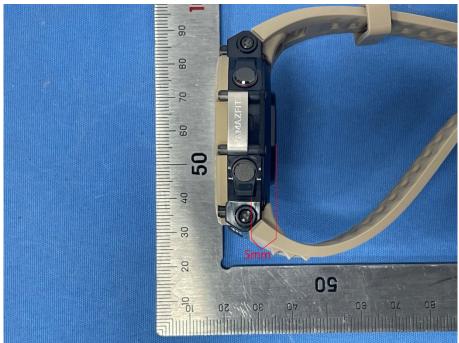

## **External Photos**

| Applicant:                  | Anhui Huami Information Technology Co., Ltd.                              |
|-----------------------------|---------------------------------------------------------------------------|
|                             | 7/F, Building B2, Huami Global Innovation Center, No. 900, Wangjiang West |
| Address of Applicant:       | Road, High-tech Zone, Hefei City, China (Anhui) Pilot Free Trade Zone     |
|                             | (230088)                                                                  |
| Equipment Under Test (EUT): |                                                                           |
| Product Name:               | Smart Watch                                                               |
| Model No.:                  | A2170                                                                     |