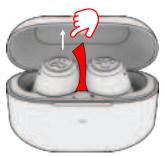

#### **PAIR UP**

Remove tab and close case door.

Pulsing blue on case indicates charging. Remove earbuds from case.

3 One earbud blinks blue/white = Ready to Pair

4 Select "JLab JBuds ANC" in your Bluetooth settings to connect.