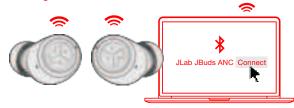

#### **MULTIPOINT**

Once FIRST device is connected, turn off Bluetooth in device settings. JBuds ANC will auto enter Bluetooth Pairing.

Enter your **SECOND** device Bluetooth settings and connect to JBuds ANC.

Enter your FIRST device Bluetooth settings. Turn on Bluetooth and connect to JBuds ANC.