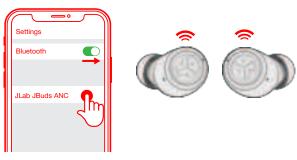

#### **PAIR UP**

Remove tab and close case door.

Pulsing blue on case indicates charging. Remove earbuds from case.

3 One earbud blinks blue/white = Ready to Pair

4 Select "JLab JBuds ANC" in your Bluetooth settings to connect.

Voice prompt "Bluetooth connected" followed by lights off will indicate connection.