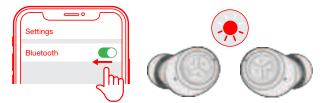

#### **PAIR UP**

Remove tab and close case door.

Pulsing blue on case indicates charging. Remove earbuds from case.

3 One earbud blinks blue/white = Ready to Pair

4 Select "JLab JBuds ANC" in your Bluetooth settings to connect.

Voice prompt "Bluetooth connected" followed by lights off will indicate connection.