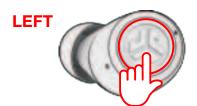

### GO AHEAD, PRESS THE BUTTON

**VOLUME DOWN: 1x** 

**VOICE ASSISTANT: 2x** 

**NOISE CONTROLS: Press Hold** 

**EQ CHANGE: 3x** 

**VOLUME UP: 1x** 

**PLAY/PAUSE: 2x** 

**TRACK FORWARD: Press Hold** 