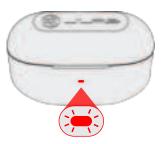

Voice prompt "Bluetooth connected" followed by lights off will indicate connection.