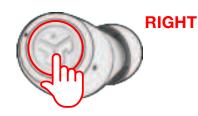

**EQ CHANGE: 3x** 

**ANSWER CALL: 1x** 

**HANG UP CALL: 2x** 

**REJECT INCOMING CALL: Press Hold** 