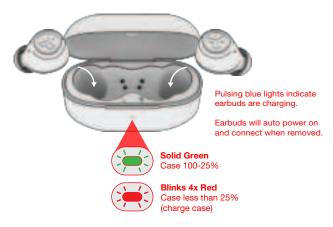

NOISE CONTROLS: Press Hold** 

**EQ CHANGE: 3x** 



**VOLUME UP: 1x** 

**PLAY/PAUSE: 2x** 

**TRACK FORWARD: Press Hold** 

**EQ CHANGE: 3x** 

**ANSWER CALL: 1x** 

**HANG UP CALL: 2x** 

**REJECT INCOMING CALL: Press Hold** 

# THE RIGHT SOUND FOR EVERY MOMENT

**EQUALIZER MODES** 



#### **JLab SIGNATURE**

JLab C3™ signature sound with amplified bass and vocals

#### **BEST FOR**

Best option for most music: Pop, rock, country, electronic and more



#### **BALANCED**

Even sound with no additional enhancements

#### **BEST FOR**

Classical music



#### **BASS BOOST**

Amplified bass and sub-bass

#### **BEST FOR**

Podcasts, Audiobooks Working out, sport and fitness, Hip hop, rap, electronic



#### "CUSTOM"

Personalize your EQ through the JLab App.

### **GET CHARGED EARBUDS**



## **GET CHARGED (CASE)**

Connect the JBuds ANC to computer or USB 5V 1A (or less) output device.



#### **MULTIPOINT**

Once FIRST device is connected, turn off Bluetooth in device settings. JBuds ANC will auto enter Bluetooth Pairing.



Enter your **SECOND** device Bluetooth settings and connect to JBuds ANC.



Enter your FIRST device Bluetooth settings. Turn on Bluetooth and connect to JBuds ANC.



#### DOWNLOAD THE APP

Customize JBuds ANC features and update the latest software.

Download the **JLab App** in Apple/Google Play Store.







# TROUBLESHOOTING BLUETOOTH OR EARBUD CONNECTION FAILURE (MANUAL RESET)

- 1 Keep the earbuds in the charging case and forget "JLab JBuds ANC" from your Bluetooth device settings.
- 2 Quick tap 7x on one earbud in charging case. Earbud blinks