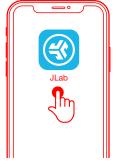

#### DOWNLOAD THE APP

Customize JBuds ANC features and update the latest software.

Download the **JLab App** in Apple/Google Play Store.