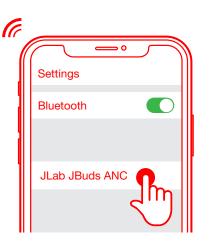

#### **PAIR UP**

Remove tab and close case door.

Pulsing blue on case indicates charging. Remove earbuds from case.

3 One earbud blinks blue/white = Ready to Pair

4 Select "JLab JBuds ANC" in your Bluetooth settings to connect.