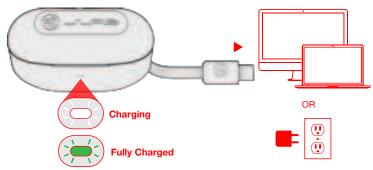

## **GET CHARGED (CASE)**

Connect the JBuds ANC to computer or USB 5V 1A (or less) output device.