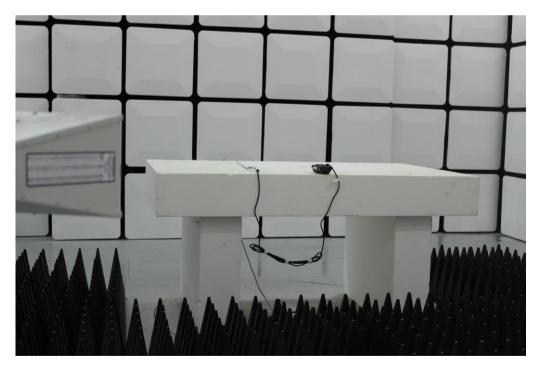

Page: 4 of 4

**1.3** Setup for Unwanted Emissions that fall Outside of the Restricted Bands(Radiated) and Unwanted Emissions in the Restricted Bands (Radiated) above 1GHz (Test Location: SGS-CSTC STANDARDS TECHNICAL SERVICES (XI 'AN) CO., LTD.)