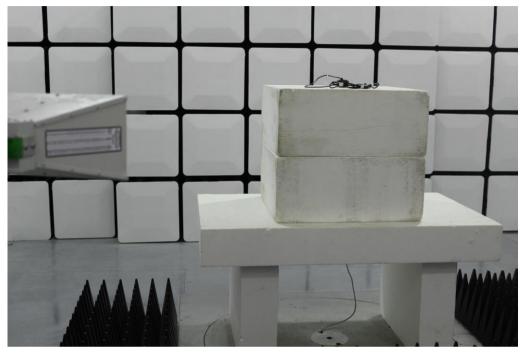

Page: 3 of 4

**1.2** Setup for Unwanted Emissions that fall Outside of the Restricted Bands(Radiated) and Unwanted Emissions in the Restricted Bands (Radiated) below 1GHz (Test Location: SGS-CSTC STANDARDS TECHNICAL SERVICES (XI 'AN) CO., LTD.)